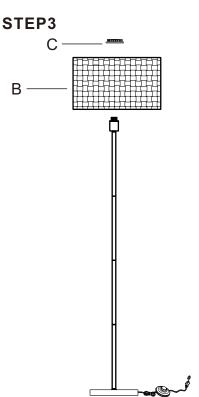

## **ASSEMBLY INSTRUCTIONS**

STEP2

As a safety feature, and to reduce the risk of electric shock, this portable lamp includes a polarized plug (one blade is wider than the other). The plug will fit into a polarized outlet in a single direction only. If the plug does not fit fully in the outlet, reverse the plug and try again. If it still does not fit, contact a qualified electrician. DO NOT use with an extension cord unless, can be fully inserted. DO NOT alter the plug