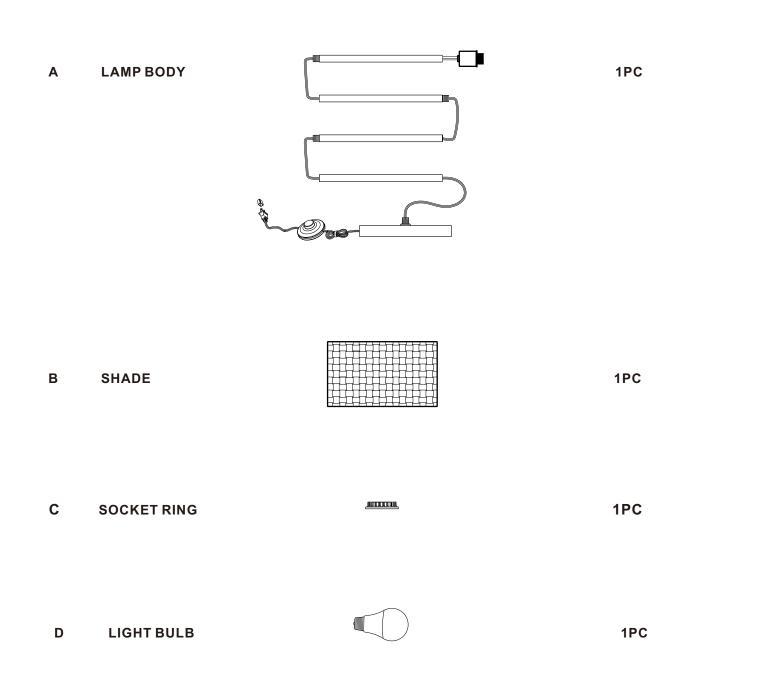

# ASSEMBLY INSTRUCTIONS COASTER FINE FURNITURE



Fine Furniture for every stage of life

920303 <u>FLOOR LAMP</u>

**REVISION 1:02/20/2023** 

PAGE 1 OF 4

## ITEM:920303

### **ASSEMBLY INSTRUCTIONS**

#### **ASSEMBLY TIPS:**

- 1. Remove hardware from box and sort by size.
- 2. Please check to see that all hardware and parts are present prior to start of assembly.
- 3. Please follow attached instructions in the same sequence as numbered to assure fast & easy assembly.

#### **WARNING!**



- 1. Don't attempt to repair or modify parts that are broken or defective. Please contact the store immediately
- 2. This product is for home use only and not intended for commercial establishments.

**ASSEMBLY TIME** 

8 MINUTES

## PARTS IDENTIFICATION



# ITEM:920303

# COASTER® FINE FURNITURE

## **ASSEMBLY INSTRUCTIONS**





STEP2





As a safety feature, and to reduce the risk of electric shock, this portable lamp includes a polarized plug (one blade is wider than the other). The plug will fit into a polarized outlet in a single direction only. If the plug does not fit fully in the outlet, reverse the plug and try again. If it still does not fit, contact a qualified electrician. DO NOT use with an extension cord unless, can be fully inserted. DO NOT alter the plug

FLOOR LAMP: TYPE A LED BULB 9W





Note: Dimension tolerance ±5%