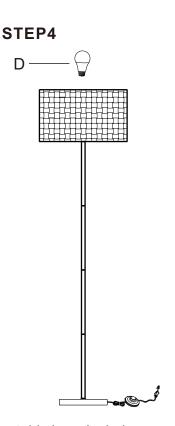

ITURE



Fine Furniture for every stage of life

920303 <u>FLOOR LAMP</u>

**REVISION 1:02/20/2023** 

PAGE 1 OF 4

## ITEM:920303

### **ASSEMBLY INSTRUCTIONS**

#### **ASSEMBLY TIPS:**

- 1. Remove hardware from box and sort by size.
- 2. Please check to see that all hardware and parts are present prior to start of assembly.
- 3. Please follow attached instructions in the same sequence as numbered to assure fast & easy assembly.

#### **WARNING!**



- 1. Don't attempt to repair or modify parts that are broken or defective. Please contact the store immediately
- 2. This product is for home use only and not intended for commercial establishments.

**ASSEMBLY TIME** 

8 MINUTES

## PARTS IDENTIFICATION



# ITEM:920303

# COASTER® FINE FURNITURE

## **ASSEMBLY INSTRUCTIONS**





STEP2





As a safety feature, and to reduce the risk of electric shock, this portable lamp includes a polarized plug (one blade is wider than the other). The plug will fit into a polarized outlet in a single direction only. If the plug does not fit fully in the outlet, reverse the plug and try again. If it still does not fit, contact a qualified electrician. DO NOT use with an extension cord unless, can be fully inserted. DO NOT alter the plug

FLOOR LAMP: TYPE A LED BULB 9W





Note: Dimension tolerance ±5%