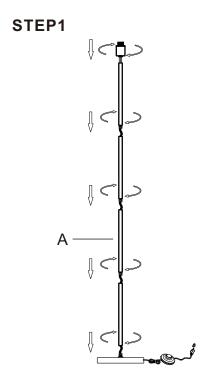

## **ASSEMBLY INSTRUCTIONS**

STEP2

As a safety feature, and to reduce the risk of electric shock, this portable lamp includes a polarized plug (one blade is wider than the other). The plug will fit into a polarized outlet in a single direction only. If the plug does not fit fully in the outlet, reverse the plug and try again. If it still does not fit, contact a qualified electrician. DO NOT use with an extension cord unless, can be fully inserted. DO NOT alter the plug