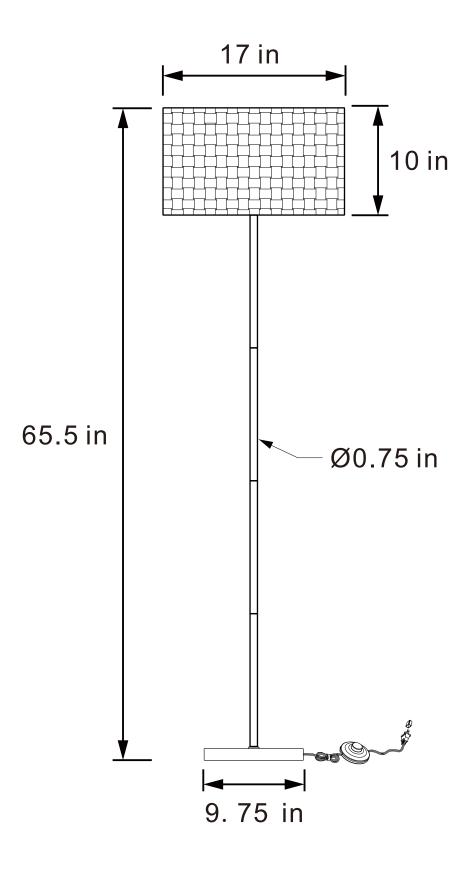

to repair or modify parts that are broken or defective. Please contact the store immediately
- 2. This product is for home use only and not intended for commercial establishments.

**ASSEMBLY TIME** 

8 MINUTES

## PARTS IDENTIFICATION



# ITEM:920303

# COASTER® FINE FURNITURE

## **ASSEMBLY INSTRUCTIONS**





STEP2





As a safety feature, and to reduce the risk of electric shock, this portable lamp includes a polarized plug (one blade is wider than the other). The plug will fit into a polarized outlet in a single direction only. If the plug does not fit fully in the outlet, reverse the plug and try again. If it still does not fit, contact a qualified electrician. DO NOT use with an extension cord unless, can be fully inserted. DO NOT alter the plug

FLOOR LAMP: TYPE A LED BULB 9W





Note: Dimension tolerance ±5%