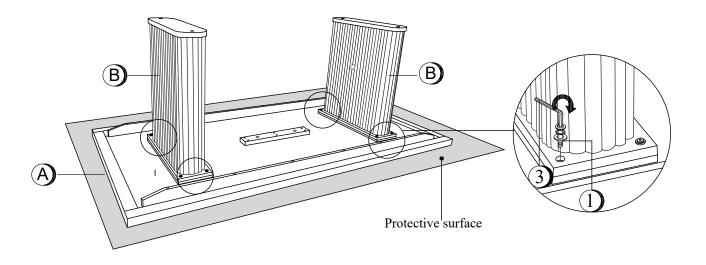

#### STEP 1

#### Z-B1 (BOX 1) - HARDWARE PACK IS LOCATED IN 106251 (B1)

1 BOLT WITH BIG WASHER
(M6 x 40mm - BLK)

8 PCS

BOLT WITH SMALL WASHER
(M6 x 40mm - BLK)

4 PCS

ALLEN WRENCH
(M4 - GD)