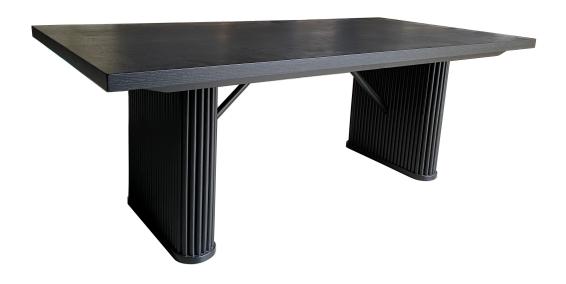

# ASSEMBLY INSTRUCTIONS COASTER FINE FURNITURE



Fine Furniture for every stage of life

# 106251(B1&B2) Dining Table

### ITEM: 106251(B1&B2)

#### **ASSEMBLY INSTRUCTIONS**

# COASTER

#### **ASSEMBLY TIPS:**

- 1. Remove hardware from box and sort by size.
- 2. Please check to see that all hardware and parts are present prior to start of assembly.
- 3. Please follow attached instructions in the same sequence as numbered to assure fast & easy assembly.



#### **WARNING!**

- 1. Don't attempt to repair or modify parts that are broken or defective. Please contact the store immediately.
- 2. This product is for home use only and not intended for commercial establishments.



ASSEMBLY TIME

10 MINUTES

#### **PARTS IDENTIFICATION**

**B1 (BOX 1)** 

A TOP



1PC

**B2 (BOX 2)** 

B LEG PANEL



2PCS

C CROSSBAR

2PCS

#### HARDWARE IDEN