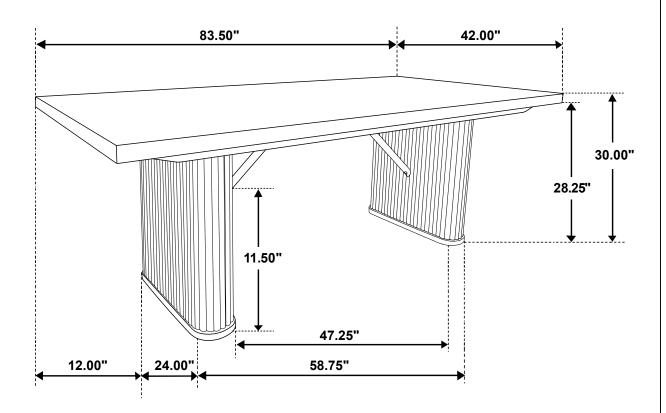

## STEP 3 COMPLETE

COASTERFURNITURE.COM

PAGE 3 OF 3

ITEM: 106251(B1&B2)

Note: Dimension tolerance ±5%