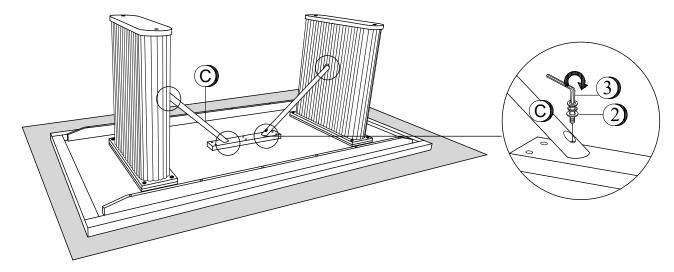

### STEP 2

#### Z-B1 (BOX 1) - HARDWARE PACK IS LOCATED IN 106251 (B1)

1 BOLT WITH BIG WASHER
(M6 x 40mm - BLK)

8 PCS

BOLT WITH SMALL WASHER
(M6 x 40mm - BLK)

4 PCS

ALLEN WRENCH
(M4 - GD)