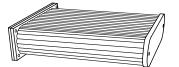

#### **PARTS IDENTIFICATION**

**B1 (BOX 1)** 

A TOP

1PC

**B2 (BOX 2)** 

B LEG PANEL

2PCS

C CROSSBAR