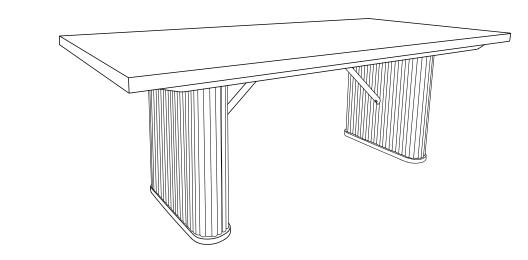

## STEP 3 COMPLETE

COASTERFURNITURE.COM

PAGE 3 OF 3

ITEM: 106251(B1&B2)

Note: Dimension tolerance ±5%