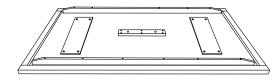

#### **PARTS IDENTIFICATION**

**B1 (BOX 1)** 

A TOP

1PC

**B2 (BOX 2)** 

B LEG PANEL

2PCS

C CROSSBAR