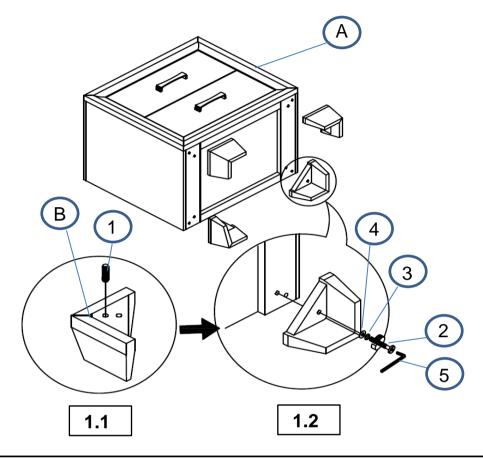

### **PARTS IDENTIFICATION**

A NIGHTSTAND

1PC

B LEG

4PCS

#### **HARDWARE IDENTIFICATION**

| 1 | WOOD DOWEL<br>(Ø10 x 30mm)       | 4PCS |
|---|----------------------------------|------|
| 2 | BOLT<br>(M6 x 35mm-BLK)          | 4PCS |
| 3 | LOCK WASHER<br>(M8 x 18mm-BLK)   | 4PCS |
| 4 | FLAT WASHER<br>(M8 x 18mm-BLK)   | 4PCS |
| 5 | ALLEN WRENCH<br>(M4 x 100mm-BLK) | 1PC  |

# ASSEMBLY INSTRUCTIONS STEP 1