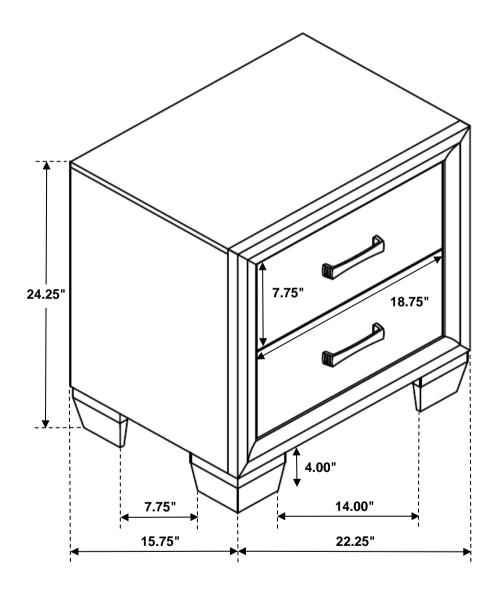

sembly.



#### **WARNING!**

- 1. Don't attempt to repair or modify parts that are broken or defective. Please contact the store immediately.
- 2. This product is for home use only and not intended for commercial establishments.



ASSEMBLY TIME

10 MINUTES

### **PARTS IDENTIFICATION**

A NIGHTSTAND



1PC

B LEG



4PCS

#### **HARDWARE IDENTIFICATION**

| 1 | WOOD DOWEL<br>(Ø10 x 30mm)       | 4PCS |
|---|----------------------------------|------|
| 2 | BOLT<br>(M6 x 35mm-BLK)          | 4PCS |
| 3 | LOCK WASHER<br>(M8 x 18mm-BLK)   | 4PCS |
| 4 | FLAT WASHER<br>(M8 x 18mm-BLK)   | 4PCS |
| 5 | ALLEN WRENCH<br>(M4 x 100mm-BLK) | 1PC  |

## ITEM:**205322**

# COASTER

# ASSEMBLY INSTRUCTIONS STEP 1



### STEP 2 COMPLETE







Inner Size of Drawer: 16.25"W X 12.75"D X 5.00"H X 0.25"T



Note: Dimension tolerance ±5%