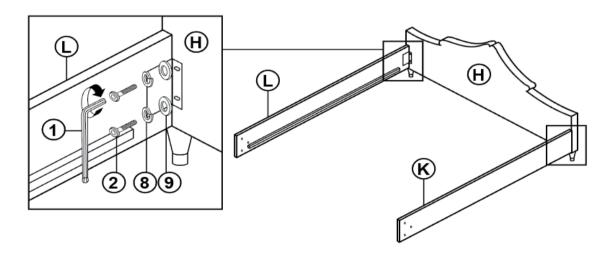

| 4PCS  |
| 8  | LOCK WASHER<br>(Φ6 - RBW)                    | <b>@</b>                                        | 20PCS |
| 9  | SMALL FLAT WASHER<br>(Ф7 X 19mm X 2.0 - RBW) |                                                 | 20PCS |
| 10 | BIG FLAT WASHER<br>(3/8 x 25 x 1.0 - RBW)    |                                                 | 14PCS |
| 11 | LEVELER<br>(M6 x 23mm - RBW)                 |                                                 | 10PCS |
| 12 | WOOD DOWEL<br>(M8 X 45MM)                    |                                                 | 4PCS  |

#### NOTE:

Phillips head screw driver is required in the assembly process; however, manufacturer does not provide this item.

#### **ASSEMBLY INSTRUCTIONS**

## STEP 1



## STEP 2







PAGE 4 OF 7

# COASTER

### **ASSEMBLY INSTRUCTIONS**

## STEP 4



## STEP 5



## STEP 6



\*Hand tight, do not tighten all the bolts.

PAGE 5 OF 7

# COASTER

### **ASSEMBLY INSTRUCTIONS**

## STEP 7



## STEP 8



## STEP 9



PAGE 6 OF 7

# COASTER

### **ASSEMBLY INSTRUCTIONS**

## **STEP 10**

\* Tighthen the bolts at D & E.



## **STEP 11**



## STEP 12 COMPLETE



PAGE 7 OF 7



Inner Size: 77.00"W x 81.50"D



Note: Dimension tolerance ±5%