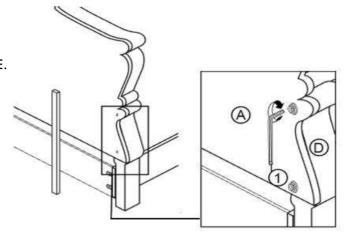

| 14PCS |
| 11 | LEVELER<br>(M6 x 23mm - RBW)                 |                                                 | 10PCS |
| 12 | WOOD DOWEL<br>(M8 X 45MM)                    |                                                 | 4PCS  |

#### NOTE:

Phillips head screw driver is required in the assembly process; however, manufacturer does not provide this item.

#### **ASSEMBLY INSTRUCTIONS**

## STEP 1



## STEP 2







PAGE 4 OF 7

# COASTER

### **ASSEMBLY INSTRUCTIONS**

## STEP 4



## STEP 5



## STEP 6



\*Hand tight, do not tighten all the bolts.

PAGE 5 OF 7

# COASTER

### **ASSEMBLY INSTRUCTIONS**

## STEP 7



## STEP 8



## STEP 9



PAGE 6 OF 7

# COASTER

### **ASSEMBLY INSTRUCTIONS**

## **STEP 10**

\* Tighthen the bolts at D & E.



## **STEP 11**



## STEP 12 COMPLETE



PAGE 7 OF 7



Inner Size: 77.00"W x 81.50"D



Note: Dimension tolerance ±5%