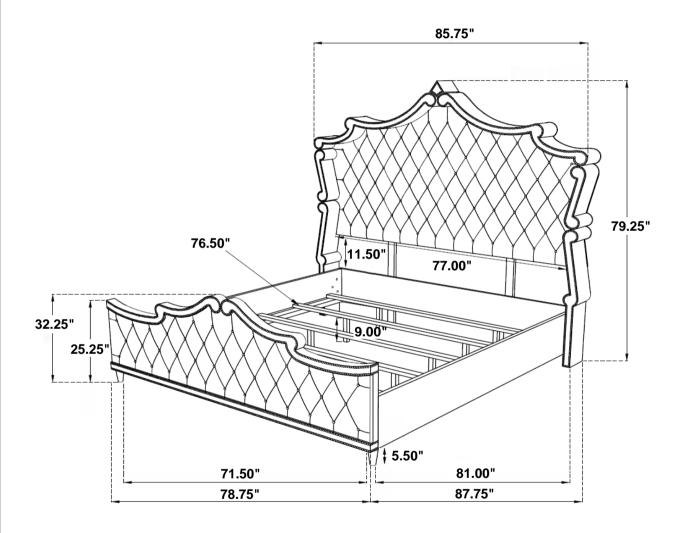

ASSEMBLY TIME

35 MINUTES

| PARTS IDENTIFICATION |                          |             |       |  |  |
|----------------------|--------------------------|-------------|-------|--|--|
| B1 (BOX 1)           |                          |             |       |  |  |
| Α                    | HEADBOARD PANEL          |             | 1PC   |  |  |
| В                    | HEADBOARD TOP DECORATION |             | 1PC   |  |  |
| С                    | HEADBOARD SUPPORT        | · · · · · · | 2PCS  |  |  |
| D                    | LEFT HEADBOARD LEG       |             | 1PC   |  |  |
| E                    | RIGHT HEADBOARD LEG      |             | 1PC   |  |  |
| F                    | EAR PANEL SUPPORT        |             | 2PCS  |  |  |
| G                    | HEADBOARD SUPPORT PANEL  |             | 1 PC  |  |  |
| B2 (BOX 2)           |                          |             |       |  |  |
| Н                    | FOOTBOARD PANEL          |             | 1PC   |  |  |
| B3 (BOX 3)           |                          |             |       |  |  |
| I                    | BED SLAT                 |             | 5PCS  |  |  |
| J                    | BED SLAT SUPPORT         |             | 10PCS |  |  |
| K                    | LEFT BED RAIL            |             | 1PC   |  |  |
| L                    | RIGHT BED RAIL           |             | 1PC   |  |  |