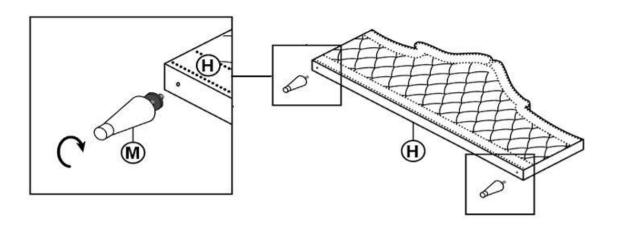

RBW)    |                                                 | 4PCS  |
| 8  | LOCK WASHER<br>(Φ6 - RBW)                    | <b>@</b>                                        | 20PCS |
| 9  | SMALL FLAT WASHER<br>(Ф7 X 19mm X 2.0 - RBW) |                                                 | 20PCS |
| 10 | BIG FLAT WASHER<br>(3/8 x 25 x 1.0 - RBW)    |                                                 | 14PCS |
| 11 | LEVELER<br>(M6 x 23mm - RBW)                 |                                                 | 10PCS |
| 12 | WOOD DOWEL<br>(M8 X 45MM)                    |                                                 | 4PCS  |

#### NOTE:

Phillips head screw driver is required in the assembly process; however, manufacturer does not provide this item.

#### **ASSEMBLY INSTRUCTIONS**

## STEP 1



## STEP 2







PAGE 4 OF 7

# COASTER

### **ASSEMBLY INSTRUCTIONS**

## STEP 4



## STEP 5



## STEP 6



\*Hand tight, do not tighten all the bolts.

PAGE 5 OF 7

# COASTER

### **ASSEMBLY INSTRUCTIONS**

## STEP 7



## STEP 8



## STEP 9



PAGE 6 OF 7

# COASTER

### **ASSEMBLY INSTRUCTIONS**

## **STEP 10**

\* Tighthen the bolts at D & E.



## **STEP 11**



## STEP 12 COMPLETE



PAGE 7 OF 7



Inner Size: 77.00"W x 81.50"D



Note: Dimension tolerance ±5%