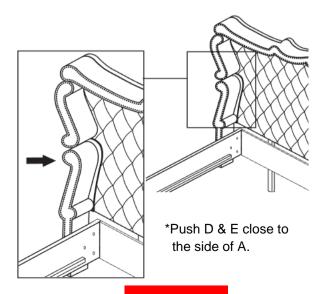

## STEP 4

## STEP 5

## STEP 6

\*Hand tight, do not tighten all the bolts.

PAGE 5 OF 7