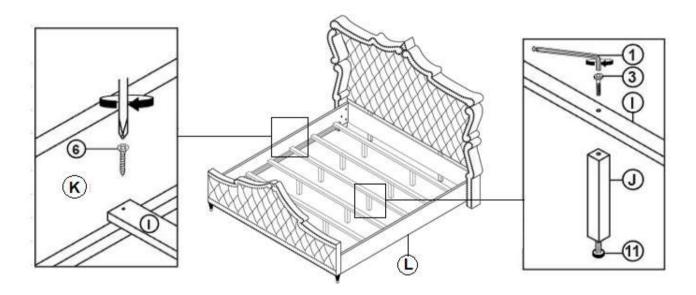

| 14PCS |
| 11 | LEVELER<br>(M6 x 23mm - RBW)                 |                                                 | 10PCS |
| 12 | WOOD DOWEL<br>(M8 X 45MM)                    |                                                 | 4PCS  |

#### NOTE:

Phillips head screw driver is required in the assembly process; however, manufacturer does not provide this item.

#### **ASSEMBLY INSTRUCTIONS**

## STEP 1



## STEP 2







PAGE 4 OF 7

# COASTER

### **ASSEMBLY INSTRUCTIONS**

## STEP 4



## STEP 5



## STEP 6



\*Hand tight, do not tighten all the bolts.

PAGE 5 OF 7

# COASTER

### **ASSEMBLY INSTRUCTIONS**

## STEP 7



## STEP 8



## STEP 9



PAGE 6 OF 7

# COASTER

### **ASSEMBLY INSTRUCTIONS**

## **STEP 10**

\* Tighthen the bolts at D & E.



## **STEP 11**



## STEP 12 COMPLETE



PAGE 7 OF 7



Inner Size: 77.00"W x 81.50"D



Note: Dimension tolerance ±5%