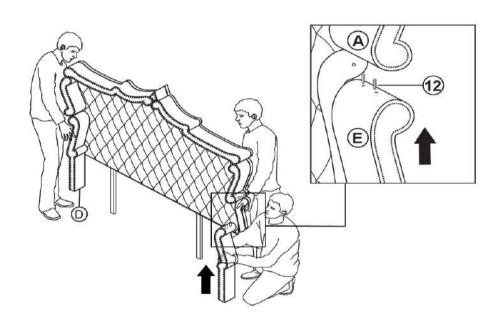

## STEP 4

## STEP 5

## STEP 6

\*Hand tight, do not tighten all the bolts.

PAGE 5 OF 7