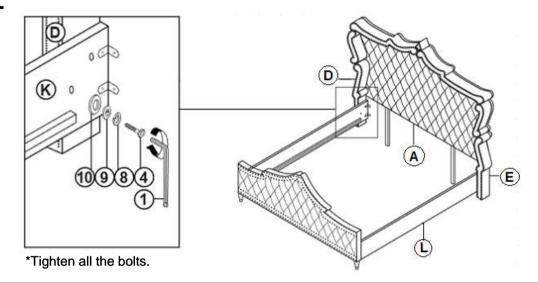

0 - RBW) |                                                 | 20PCS |
| 10 | BIG FLAT WASHER<br>(3/8 x 25 x 1.0 - RBW)    |                                                 | 14PCS |
| 11 | LEVELER<br>(M6 x 23mm - RBW)                 |                                                 | 10PCS |
| 12 | WOOD DOWEL<br>(M8 X 45MM)                    |                                                 | 4PCS  |

#### NOTE:

Phillips head screw driver is required in the assembly process; however, manufacturer does not provide this item.

#### **ASSEMBLY INSTRUCTIONS**

## STEP 1



## STEP 2







PAGE 4 OF 7

# COASTER

### **ASSEMBLY INSTRUCTIONS**

## STEP 4



## STEP 5



## STEP 6



\*Hand tight, do not tighten all the bolts.

PAGE 5 OF 7

# COASTER

### **ASSEMBLY INSTRUCTIONS**

## STEP 7



## STEP 8



## STEP 9



PAGE 6 OF 7

# COASTER

### **ASSEMBLY INSTRUCTIONS**

## **STEP 10**

\* Tighthen the bolts at D & E.



## **STEP 11**



## STEP 12 COMPLETE



PAGE 7 OF 7



Inner Size: 77.00"W x 81.50"D



Note: Dimension tolerance ±5%