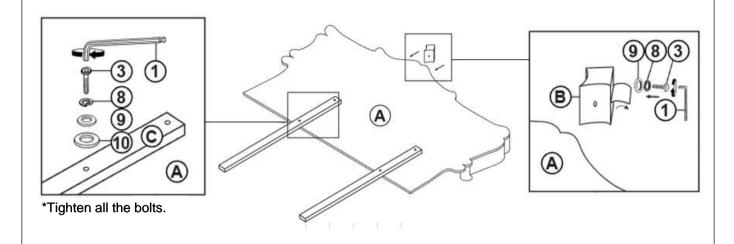

ER<br>(Φ6 - RBW)                    | <b>@</b>                                        | 20PCS |
| 9  | SMALL FLAT WASHER<br>(Ф7 X 19mm X 2.0 - RBW) |                                                 | 20PCS |
| 10 | BIG FLAT WASHER<br>(3/8 x 25 x 1.0 - RBW)    |                                                 | 14PCS |
| 11 | LEVELER<br>(M6 x 23mm - RBW)                 |                                                 | 10PCS |
| 12 | WOOD DOWEL<br>(M8 X 45MM)                    |                                                 | 4PCS  |

#### NOTE:

Phillips head screw driver is required in the assembly process; however, manufacturer does not provide this item.

#### **ASSEMBLY INSTRUCTIONS**

## STEP 1



## STEP 2







PAGE 4 OF 7

# COASTER

### **ASSEMBLY INSTRUCTIONS**

## STEP 4



## STEP 5



## STEP 6



\*Hand tight, do not tighten all the bolts.

PAGE 5 OF 7

# COASTER

### **ASSEMBLY INSTRUCTIONS**

## STEP 7



## STEP 8



## STEP 9



PAGE 6 OF 7

# COASTER

### **ASSEMBLY INSTRUCTIONS**

## **STEP 10**

\* Tighthen the bolts at D & E.



## **STEP 11**



## STEP 12 COMPLETE



PAGE 7 OF 7



Inner Size: 77.00"W x 81.50"D



Note: Dimension tolerance ±5%