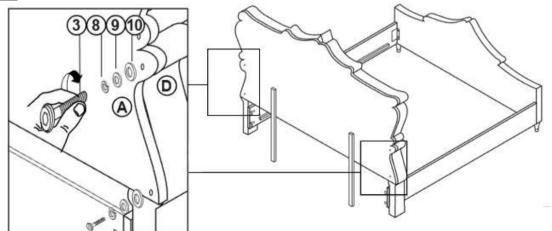

| <b>@</b>                                        | 20PCS |
| 9  | SMALL FLAT WASHER<br>(Ф7 X 19mm X 2.0 - RBW) |                                                 | 20PCS |
| 10 | BIG FLAT WASHER<br>(3/8 x 25 x 1.0 - RBW)    |                                                 | 14PCS |
| 11 | LEVELER<br>(M6 x 23mm - RBW)                 |                                                 | 10PCS |
| 12 | WOOD DOWEL<br>(M8 X 45MM)                    |                                                 | 4PCS  |

#### NOTE:

Phillips head screw driver is required in the assembly process; however, manufacturer does not provide this item.

#### **ASSEMBLY INSTRUCTIONS**

## STEP 1



## STEP 2







PAGE 4 OF 7

# COASTER

### **ASSEMBLY INSTRUCTIONS**

## STEP 4



## STEP 5



## STEP 6



\*Hand tight, do not tighten all the bolts.

PAGE 5 OF 7

# COASTER

### **ASSEMBLY INSTRUCTIONS**

## STEP 7



## STEP 8



## STEP 9



PAGE 6 OF 7

# COASTER

### **ASSEMBLY INSTRUCTIONS**

## **STEP 10**

\* Tighthen the bolts at D & E.



## **STEP 11**



## STEP 12 COMPLETE



PAGE 7 OF 7



Inner Size: 77.00"W x 81.50"D



Note: Dimension tolerance ±5%