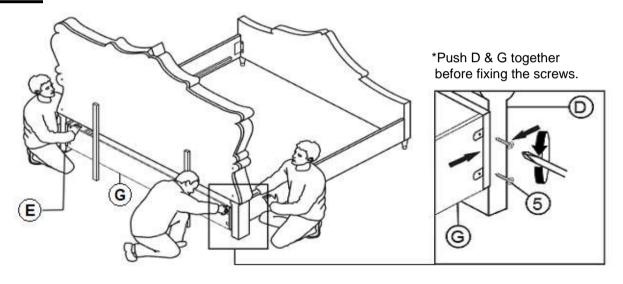

| 20PCS |
| 10 | BIG FLAT WASHER<br>(3/8 x 25 x 1.0 - RBW)    |                                                 | 14PCS |
| 11 | LEVELER<br>(M6 x 23mm - RBW)                 |                                                 | 10PCS |
| 12 | WOOD DOWEL<br>(M8 X 45MM)                    |                                                 | 4PCS  |

#### NOTE:

Phillips head screw driver is required in the assembly process; however, manufacturer does not provide this item.

#### **ASSEMBLY INSTRUCTIONS**

## STEP 1



## STEP 2







PAGE 4 OF 7

# COASTER

### **ASSEMBLY INSTRUCTIONS**

## STEP 4



## STEP 5



## STEP 6



\*Hand tight, do not tighten all the bolts.

PAGE 5 OF 7

# COASTER

### **ASSEMBLY INSTRUCTIONS**

## STEP 7



## STEP 8



## STEP 9



PAGE 6 OF 7

# COASTER

### **ASSEMBLY INSTRUCTIONS**

## **STEP 10**

\* Tighthen the bolts at D & E.



## **STEP 11**



## STEP 12 COMPLETE



PAGE 7 OF 7



Inner Size: 77.00"W x 81.50"D



Note: Dimension tolerance ±5%