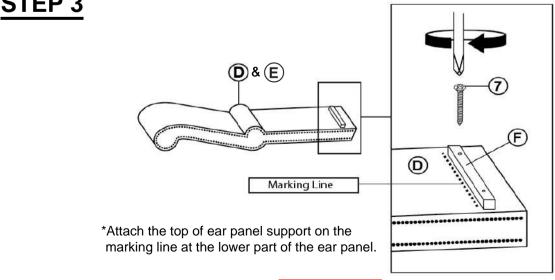

| 4PCS  |
| 8  | LOCK WASHER<br>(Φ6 - RBW)                    | <b>@</b>                                        | 20PCS |
| 9  | SMALL FLAT WASHER<br>(Ф7 X 19mm X 2.0 - RBW) |                                                 | 20PCS |
| 10 | BIG FLAT WASHER<br>(3/8 x 25 x 1.0 - RBW)    |                                                 | 14PCS |
| 11 | LEVELER<br>(M6 x 23mm - RBW)                 |                                                 | 10PCS |
| 12 | WOOD DOWEL<br>(M8 X 45MM)                    |                                                 | 4PCS  |

#### NOTE:

Phillips head screw driver is required in the assembly process; however, manufacturer does not provide this item.

#### **ASSEMBLY INSTRUCTIONS**

## STEP 1



## STEP 2







PAGE 4 OF 7

# COASTER

### **ASSEMBLY INSTRUCTIONS**

## STEP 4



## STEP 5



## STEP 6



\*Hand tight, do not tighten all the bolts.

PAGE 5 OF 7

# COASTER

### **ASSEMBLY INSTRUCTIONS**

## STEP 7



## STEP 8



## STEP 9



PAGE 6 OF 7

# COASTER

### **ASSEMBLY INSTRUCTIONS**

## **STEP 10**

\* Tighthen the bolts at D & E.



## **STEP 11**



## STEP 12 COMPLETE



PAGE 7 OF 7



Inner Size: 77.00"W x 81.50"D



Note: Dimension tolerance ±5%