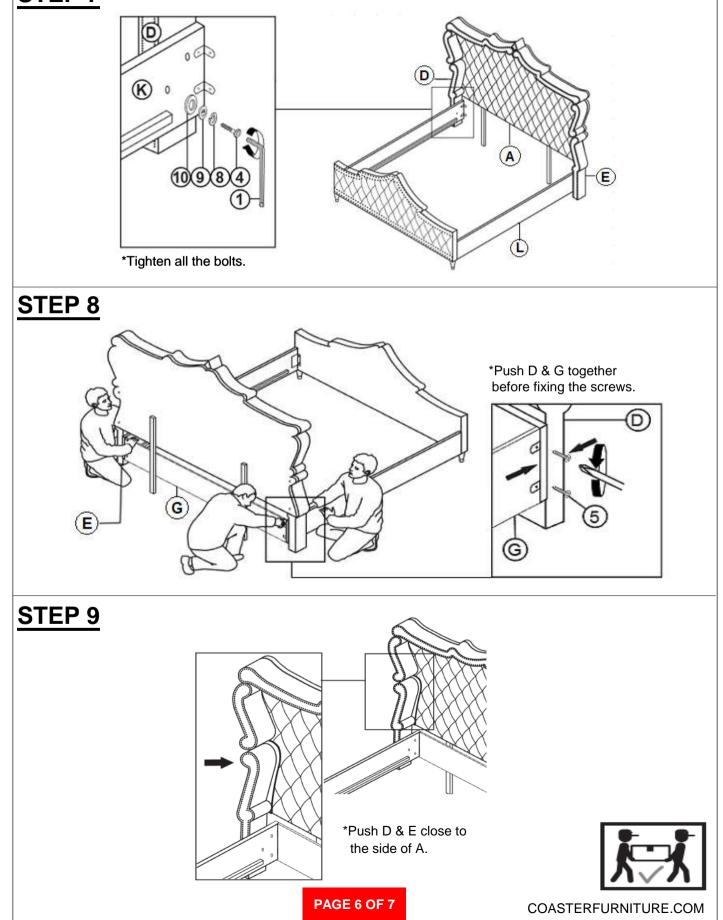

| MEDIUM FLAT HEAD SCREW<br>(Φ4 X 32mm - RBW)   | (Gunnama) | 10PCS |
| 7  | LONG FLAT HEAD SCREW<br>(Ф4 X 45mm - RBW)     |           | 4PCS  |
| 8  | LOCK WASHER<br>(Ф6 - RBW)                     | Ø         | 20PCS |
| 9  | MEDIUM FLAT WASHER<br>(Φ7 X 19mm X 2.0 - RBW) | 0         | 20PCS |
| 10 | BIG FLAT WASHER<br>(3/8 x 25 x 1.0 - RBW)     | 0         | 14PCS |
| 11 | LEVELER<br>(M6 x 23mm - RBW)                  |           | 5PCS  |
| 12 | WOOD DOWEL<br>(M8 X 45MM)                     |           | 4PCS  |

#### NOTE:

Phillips head screw driver is required in the assembly process; however, manufacturer does not provide this item.

PAGE 3 OF 7

## **ASSEMBLY INSTRUCTIONS**



### <u>STEP 1</u>



## **ASSEMBLY INSTRUCTIONS**



STEP 4



### **ASSEMBLY INSTRUCTIONS**



## STEP 7



### **ASSEMBLY INSTRUCTIONS**



## **STEP 10**

\* Tighthen the bolts at D & E.



**STEP 11**