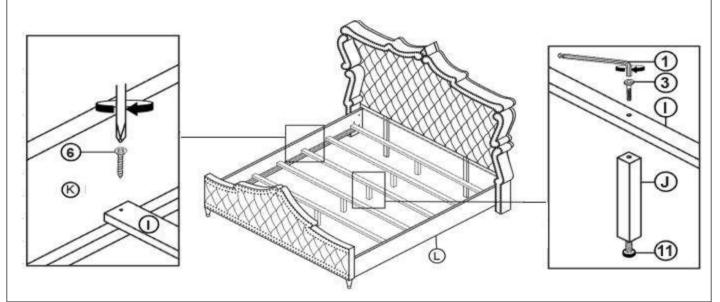

>(Ф4 X 45mm - RBW)     |           | 4PCS  |
| 8  | LOCK WASHER<br>(Ф6 - RBW)                     | Ø         | 20PCS |
| 9  | MEDIUM FLAT WASHER<br>(Φ7 X 19mm X 2.0 - RBW) | 0         | 20PCS |
| 10 | BIG FLAT WASHER<br>(3/8 x 25 x 1.0 - RBW)     | 0         | 14PCS |
| 11 | LEVELER<br>(M6 x 23mm - RBW)                  |           | 5PCS  |
| 12 | WOOD DOWEL<br>(M8 X 45MM)                     |           | 4PCS  |

#### NOTE:

Phillips head screw driver is required in the assembly process; however, manufacturer does not provide this item.

PAGE 3 OF 7

## **ASSEMBLY INSTRUCTIONS**



### <u>STEP 1</u>



## **ASSEMBLY INSTRUCTIONS**



STEP 4



### **ASSEMBLY INSTRUCTIONS**



## STEP 7



### **ASSEMBLY INSTRUCTIONS**



## **STEP 10**

\* Tighthen the bolts at D & E.



**STEP 11**