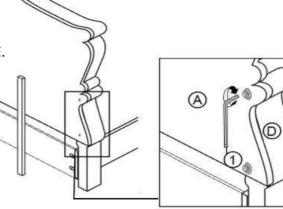

AT HEAD SCREW<br>(Ф4 X 45mm - RBW)     |           | 4PCS  |
| 8  | LOCK WASHER<br>(Ф6 - RBW)                     | Ø         | 20PCS |
| 9  | MEDIUM FLAT WASHER<br>(Φ7 X 19mm X 2.0 - RBW) | 0         | 20PCS |
| 10 | BIG FLAT WASHER<br>(3/8 x 25 x 1.0 - RBW)     | 0         | 14PCS |
| 11 | LEVELER<br>(M6 x 23mm - RBW)                  |           | 5PCS  |
| 12 | WOOD DOWEL<br>(M8 X 45MM)                     |           | 4PCS  |

#### NOTE:

Phillips head screw driver is required in the assembly process; however, manufacturer does not provide this item.

PAGE 3 OF 7

## **ASSEMBLY INSTRUCTIONS**



### <u>STEP 1</u>



## **ASSEMBLY INSTRUCTIONS**



STEP 4



### **ASSEMBLY INSTRUCTIONS**



## STEP 7



### **ASSEMBLY INSTRUCTIONS**



## **STEP 10**

\* Tighthen the bolts at D & E.



**STEP 11**