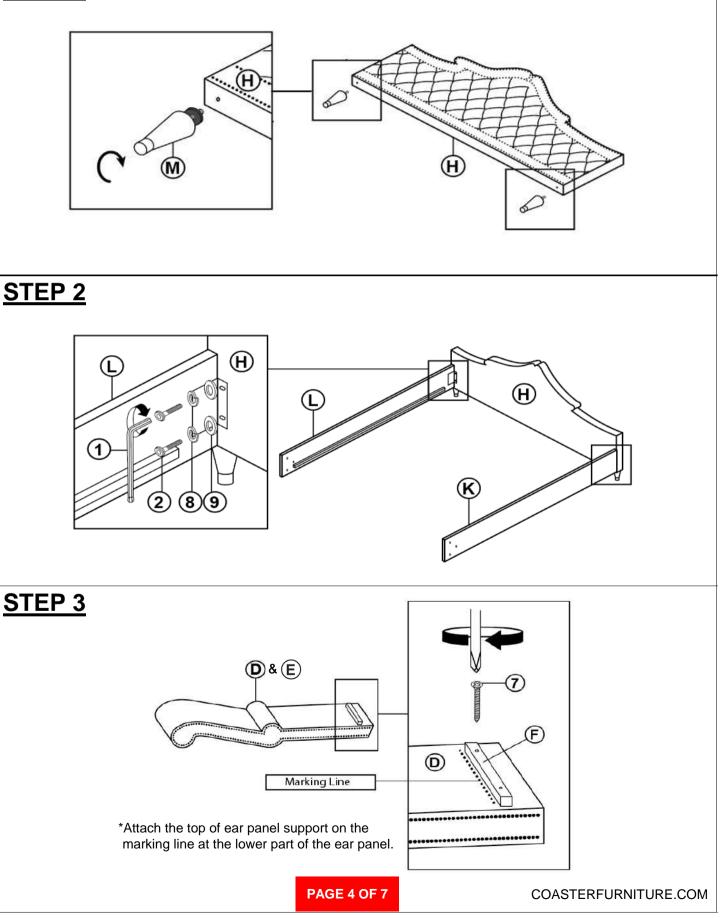

6PCS  |
| 5  | SHORT FLAT HEAD SCREW<br>(Φ4 X 16mm - RBW)    | Bunnand   | 4PCS  |
| 6  | MEDIUM FLAT HEAD SCREW<br>(Φ4 X 32mm - RBW)   | (Gunnama) | 10PCS |
| 7  | LONG FLAT HEAD SCREW<br>(Ф4 X 45mm - RBW)     |           | 4PCS  |
| 8  | LOCK WASHER<br>(Ф6 - RBW)                     | Ø         | 20PCS |
| 9  | MEDIUM FLAT WASHER<br>(Φ7 X 19mm X 2.0 - RBW) | 0         | 20PCS |
| 10 | BIG FLAT WASHER<br>(3/8 x 25 x 1.0 - RBW)     | 0         | 14PCS |
| 11 | LEVELER<br>(M6 x 23mm - RBW)                  |           | 5PCS  |
| 12 | WOOD DOWEL<br>(M8 X 45MM)                     |           | 4PCS  |

#### NOTE:

Phillips head screw driver is required in the assembly process; however, manufacturer does not provide this item.

PAGE 3 OF 7

## **ASSEMBLY INSTRUCTIONS**



### <u>STEP 1</u>



## **ASSEMBLY INSTRUCTIONS**



STEP 4



### **ASSEMBLY INSTRUCTIONS**



## STEP 7



### **ASSEMBLY INSTRUCTIONS**



## **STEP 10**

\* Tighthen the bolts at D & E.



**STEP 11**