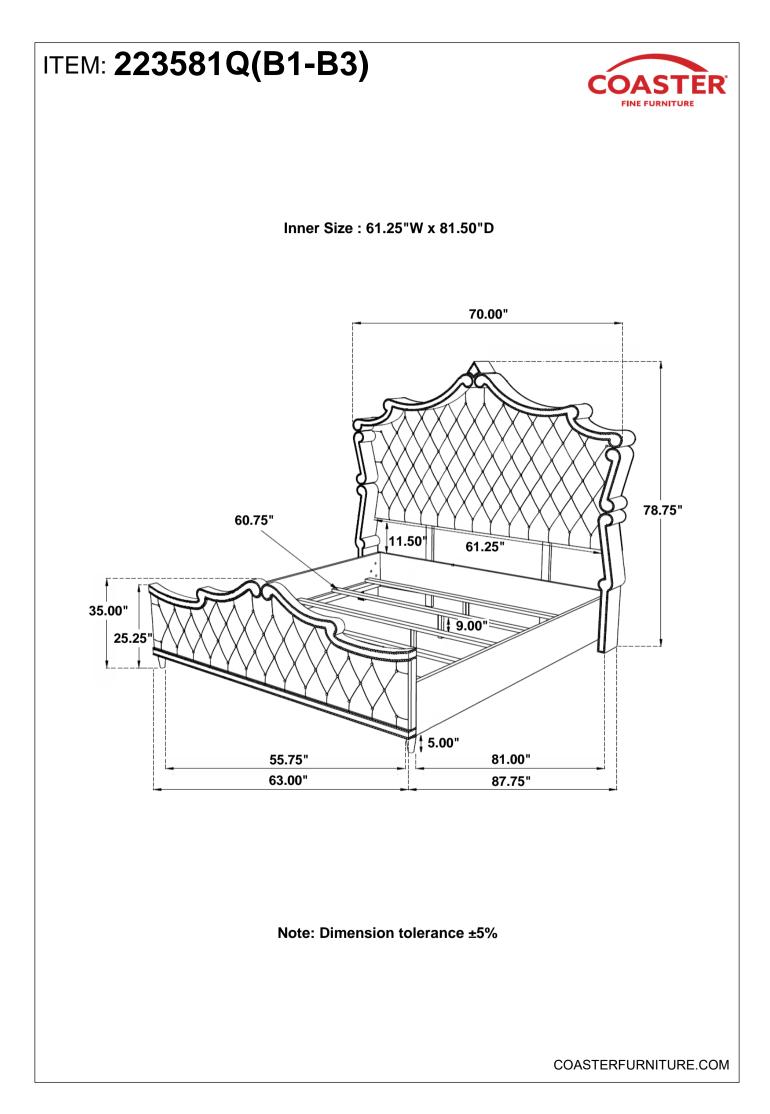

| k |                  |
|---|------------------|
| Λ | $\sqrt{\lambda}$ |

| I | ASSEMBLY TIME |
|---|---------------|
|   |               |

35 MINUTES

|                     |                                         | O IDENTIFICATION |              |  |  |  |
|---------------------|-----------------------------------------|------------------|--------------|--|--|--|
| <u>B1</u>           | <u>(BOX 1)</u>                          |                  |              |  |  |  |
| Α                   | HEADBOARD PANEL                         |                  | 1PC          |  |  |  |
| В                   | HEADBOARD TOP DECORATION                |                  | 1PC          |  |  |  |
| С                   | HEADBOARD SUPPORT                       |                  | 2PCS         |  |  |  |
| D                   | LEFT HEADBOARD LEG                      |                  | 1PC          |  |  |  |
| Е                   | RIGHT HEADBOARD LEG                     |                  | 1PC          |  |  |  |
| F                   | EAR PANEL SUPPORT                       |                  | 2PCS         |  |  |  |
| G                   | HEADBOARD SUPPORT PANEL                 |                  | 1 PC         |  |  |  |
| <b>B2</b>           | <u>B2 (BOX 2)</u>                       |                  |              |  |  |  |
|                     |                                         |                  |              |  |  |  |
| н                   | FOOTBOARD PANEL                         |                  | 1PC          |  |  |  |
|                     |                                         |                  | 1PC          |  |  |  |
|                     | FOOTBOARD PANEL<br>(BOX 3)<br>BED SLAT  |                  | 1PC<br>5PCS  |  |  |  |
| <u>B3</u>           | (BOX 3)                                 |                  |              |  |  |  |
| <u>В3</u><br>і      | (BOX 3)<br>BED SLAT                     |                  | 5PCS         |  |  |  |
| <u>В3</u><br>і<br>ј | (BOX 3)<br>BED SLAT<br>BED SLAT SUPPORT |                  | 5PCS<br>5PCS |  |  |  |