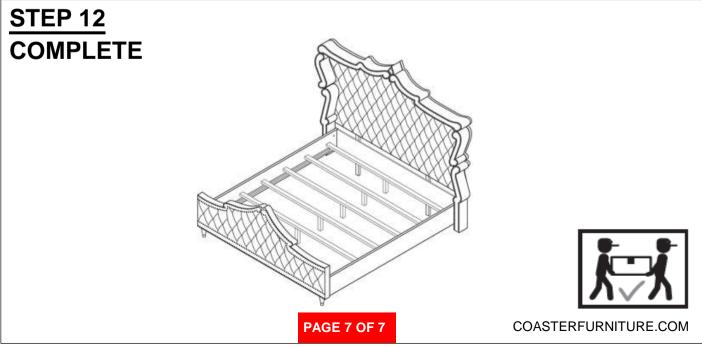

Ф4 X 45mm - RBW)     |           | 4PCS  |
| 8  | LOCK WASHER<br>(Ф6 - RBW)                     | Ø         | 20PCS |
| 9  | MEDIUM FLAT WASHER<br>(Φ7 X 19mm X 2.0 - RBW) | 0         | 20PCS |
| 10 | BIG FLAT WASHER<br>(3/8 x 25 x 1.0 - RBW)     | 0         | 14PCS |
| 11 | LEVELER<br>(M6 x 23mm - RBW)                  |           | 5PCS  |
| 12 | WOOD DOWEL<br>(M8 X 45MM)                     |           | 4PCS  |

#### NOTE:

Phillips head screw driver is required in the assembly process; however, manufacturer does not provide this item.

PAGE 3 OF 7

## **ASSEMBLY INSTRUCTIONS**



### <u>STEP 1</u>



## **ASSEMBLY INSTRUCTIONS**



STEP 4



### **ASSEMBLY INSTRUCTIONS**



## STEP 7



### **ASSEMBLY INSTRUCTIONS**



## **STEP 10**

\* Tighthen the bolts at D & E.



**STEP 11**