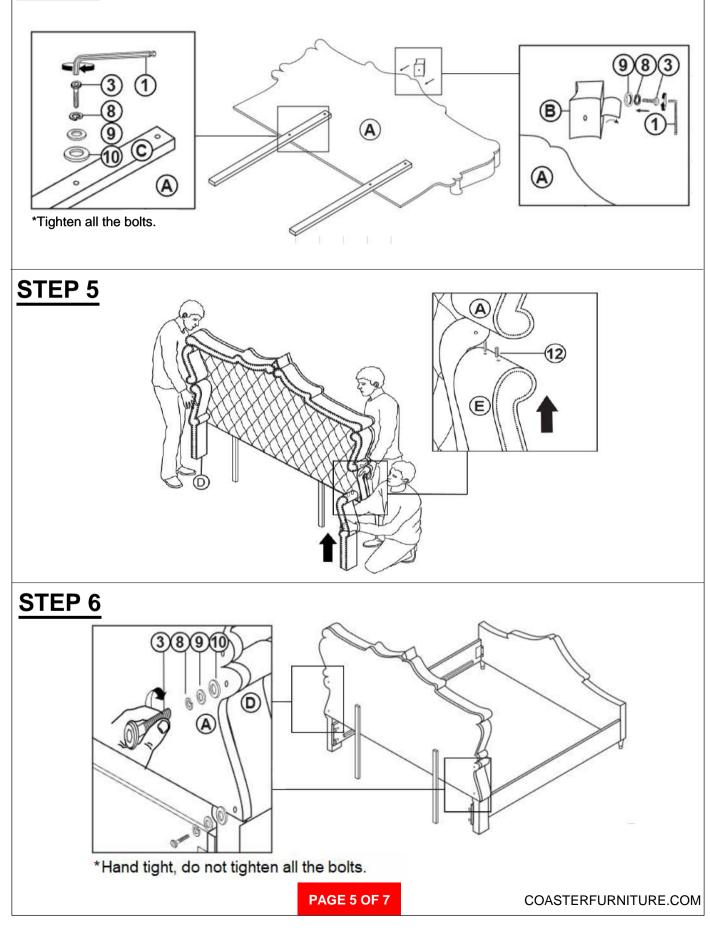

4 X 16mm - RBW)    | Bunnand   | 4PCS  |
| 6  | MEDIUM FLAT HEAD SCREW<br>(Φ4 X 32mm - RBW)   | (Gunnama) | 10PCS |
| 7  | LONG FLAT HEAD SCREW<br>(Ф4 X 45mm - RBW)     |           | 4PCS  |
| 8  | LOCK WASHER<br>(Ф6 - RBW)                     | Ø         | 20PCS |
| 9  | MEDIUM FLAT WASHER<br>(Φ7 X 19mm X 2.0 - RBW) | 0         | 20PCS |
| 10 | BIG FLAT WASHER<br>(3/8 x 25 x 1.0 - RBW)     | 0         | 14PCS |
| 11 | LEVELER<br>(M6 x 23mm - RBW)                  |           | 5PCS  |
| 12 | WOOD DOWEL<br>(M8 X 45MM)                     |           | 4PCS  |

#### NOTE:

Phillips head screw driver is required in the assembly process; however, manufacturer does not provide this item.

PAGE 3 OF 7

## **ASSEMBLY INSTRUCTIONS**



### <u>STEP 1</u>



## **ASSEMBLY INSTRUCTIONS**



STEP 4



### **ASSEMBLY INSTRUCTIONS**



## STEP 7



### **ASSEMBLY INSTRUCTIONS**



## **STEP 10**

\* Tighthen the bolts at D & E.



**STEP 11**