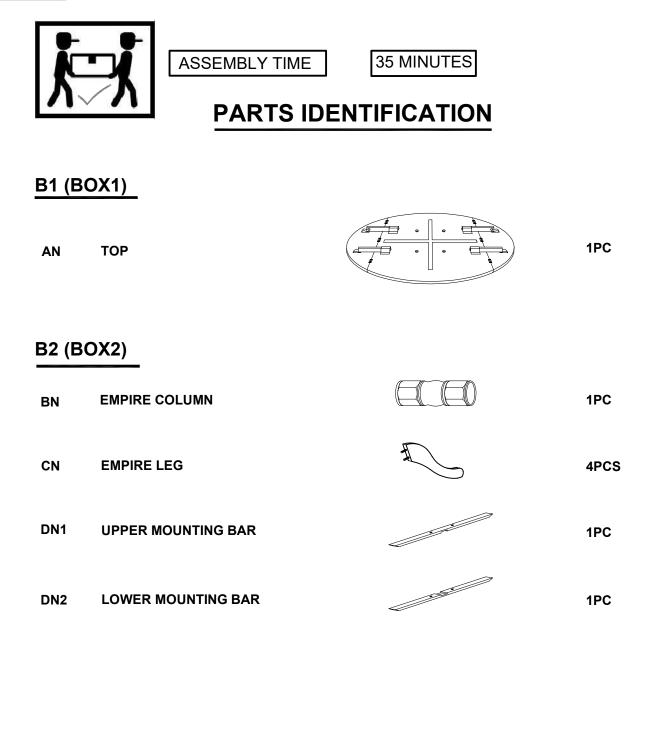

### ASSEMBLY INSTRUCTIONS COASTER FINE FURNITURE



Fine Furniture for every stage of life



REVISION 0: 06/15/2006 REVISION 1: 12/19/2011 REVISION 2: 09/20/2014 REVISION 3: 05/04/2016 REVISION 4: 11/30/2020

PAGE 1 OF 5

COASTERFURNITURE.COM

## ITEM: 4241(B1&B2)

#### **ASSEMBLY INSTRUCTIONS**

#### **ASSEMBLY TIPS :**

- 1. Remove hardware from box and sort by size.
- 2. Please check to see that all hardware and parts are present prior to start of assembly.
- 3. Please follow attached instructions in the same sequence as numbered to assure fast & easy assembly.

#### WARNING !

- 1. Don't attempt to repair or modify parts that are broken or defective.Please contact the store immediately.
- 2. This product is for home use only and not intended for commercial establishments.



PAGE 2 OF 5



COASTERFURNITURE.COM

### ITEM: 4241(B1&B2)

#### **ASSEMBLY INSTRUCTIONS**

#### **ASSEMBLY TIPS :**

- 1. Remove hardware from box and sort by size.
- 2. Please check to see that all hardware and parts are present prior to start of assembly.
- 3. Please follow attached instructions in the same sequence as numbered to assure fast & easy assembly.



#### WARNING !

- 1. Don't attempt to repair or modify parts that are broken or defective.Please contact the store immediately.
- 2. This product is for home use only and not intended for commercial establishments.

### HARDWARE IDENTIFICATION

#### Z-B2 (BOX2) - HARDWARE PACK IS LOCATED IN 4241 (B2)

| 1      | WRENCH<br>(12.8mm - RBW)               |           | 1PC  |
|--------|----------------------------------------|-----