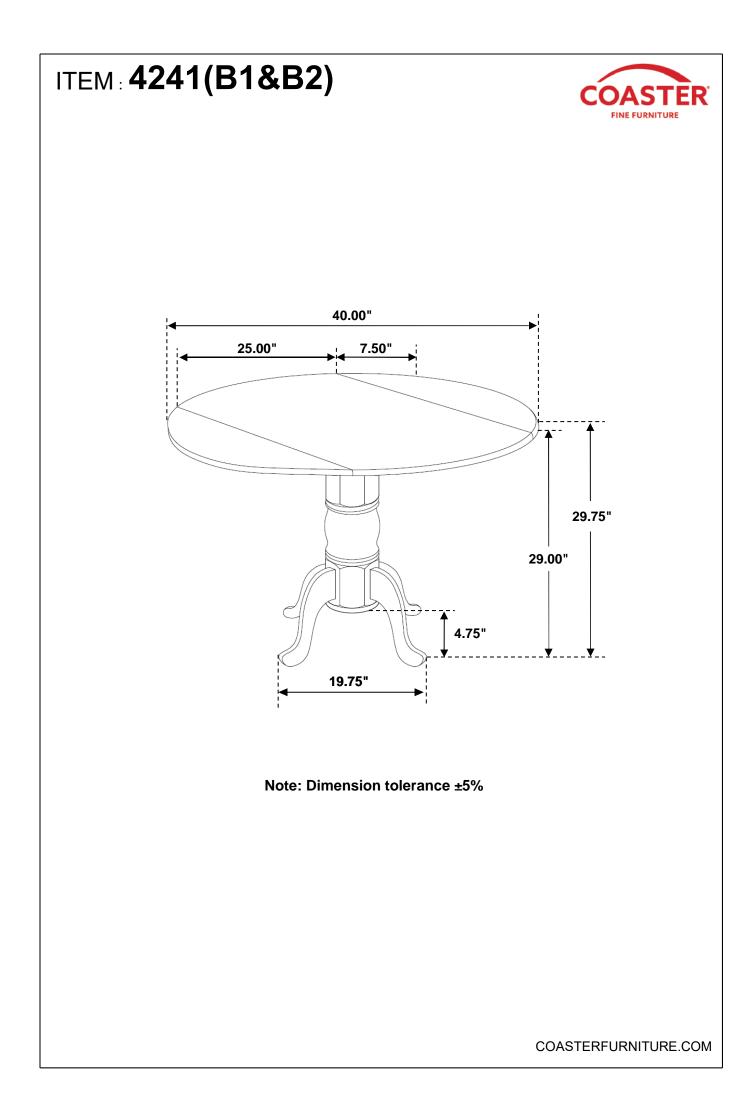

| 4PCS |
| 4      | SMALL LOCK WASHER<br>(1/4" - BLK)      | Q         | 4PCS |
| 5      | SMALL FLAT WASHER<br>(M6 x 13mm - RBW) |           | 4PCS |
| 6      | HEX NUT<br>(5/16" - RBW)               |           | 8PCS |
| 7      | BIG LOCK WASHER<br>(5/16" - RBW)       |           | 8PCS |
| 8      | BIG FLAT WASHER<br>(5/16" - RBW)       |           | 8PCS |
| 9      | LEVELER<br>(M6 x 24mm - BLK)           |           | 4PCS |
| 10     | PAN HEAD SCREW<br>(M4 x 32mm - BLK)    | +uuuuu (f | 8PCS |
| NOTE : |                                        |           |      |

Phillips head screw driver is required in the assembly process ; However, manufacturer does not provide this item.

PAGE 3 OF 5

COASTERFURNITURE.COM



### ITEM: 4241(B1&B2)

# ASSEMBLY INSTRUCTIONS STEP 1