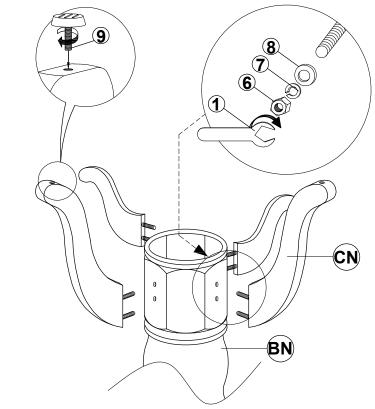

|           | 4PCS |
| 4      | SMALL LOCK WASHER<br>(1/4" - BLK)      | Q         | 4PCS |
| 5      | SMALL FLAT WASHER<br>(M6 x 13mm - RBW) |           | 4PCS |
| 6      | HEX NUT<br>(5/16" - RBW)               |           | 8PCS |
| 7      | BIG LOCK WASHER<br>(5/16" - RBW)       |           | 8PCS |
| 8      | BIG FLAT WASHER<br>(5/16" - RBW)       |           | 8PCS |
| 9      | LEVELER<br>(M6 x 24mm - BLK)           |           | 4PCS |
| 10     | PAN HEAD SCREW<br>(M4 x 32mm - BLK)    | +uuuuu (f | 8PCS |
| NOTE : |                                        |           |      |

Phillips head screw driver is required in the assembly process ; However, manufacturer does not provide this item.

PAGE 3 OF 5

COASTERFURNITURE.COM



### ITEM: 4241(B1&B2)

# ASSEMBLY INSTRUCTIONS STEP 1