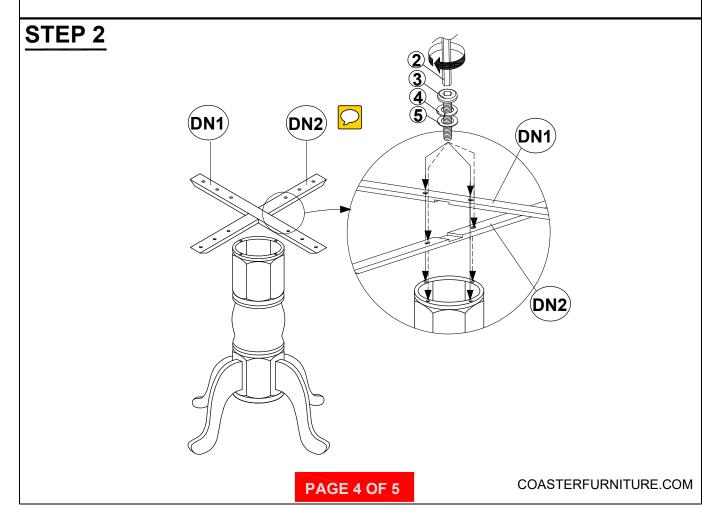

|           | 4PCS |
| 4      | SMALL LOCK WASHER<br>(1/4" - BLK)      | Q         | 4PCS |
| 5      | SMALL FLAT WASHER<br>(M6 x 13mm - RBW) |           | 4PCS |
| 6      | HEX NUT<br>(5/16" - RBW)               |           | 8PCS |
| 7      | BIG LOCK WASHER<br>(5/16" - RBW)       |           | 8PCS |
| 8      | BIG FLAT WASHER<br>(5/16" - RBW)       |           | 8PCS |
| 9      | LEVELER<br>(M6 x 24mm - BLK)           |           | 4PCS |
| 10     | PAN HEAD SCREW<br>(M4 x 32mm - BLK)    | +uuuuu (f | 8PCS |
| NOTE : |                                        |           |      |

Phillips head screw driver is required in the assembly process ; However, manufacturer does not provide this item.

PAGE 3 OF 5

COASTERFURNITURE.COM



### ITEM: 4241(B1&B2)

# ASSEMBLY INSTRUCTIONS STEP 1