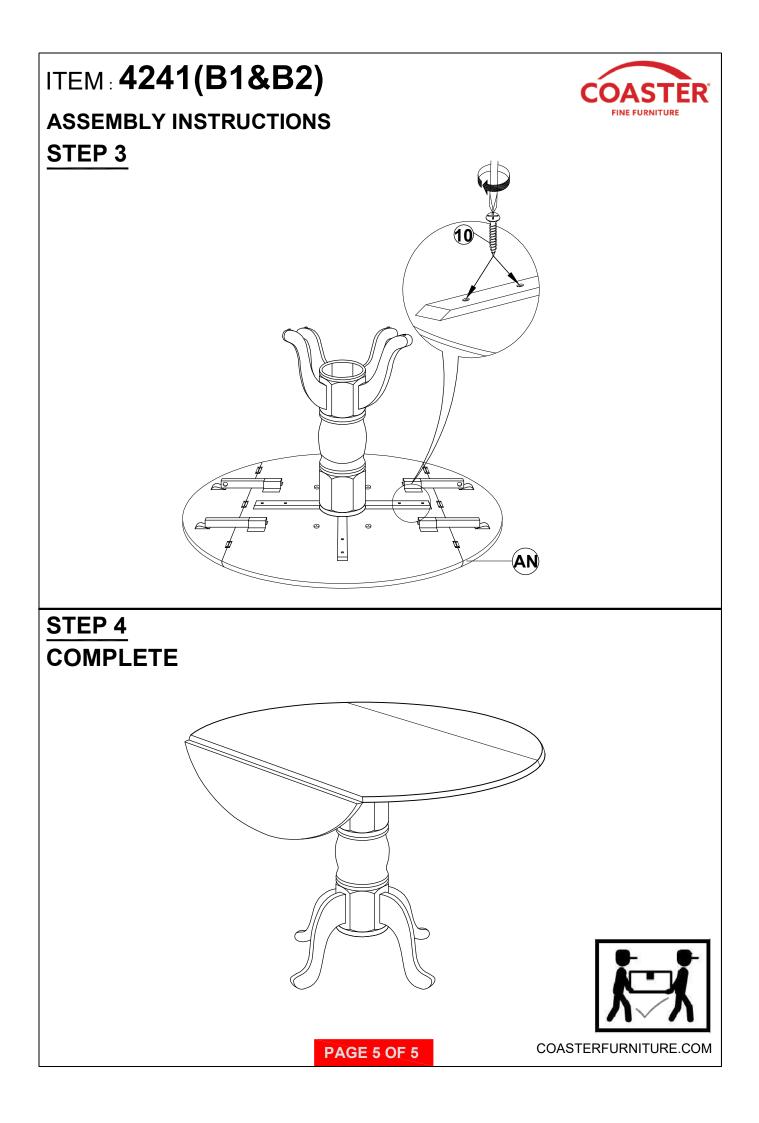

| 4PCS |
| 4      | SMALL LOCK WASHER<br>(1/4" - BLK)      | Q         | 4PCS |
| 5      | SMALL FLAT WASHER<br>(M6 x 13mm - RBW) |           | 4PCS |
| 6      | HEX NUT<br>(5/16" - RBW)               |           | 8PCS |
| 7      | BIG LOCK WASHER<br>(5/16" - RBW)       |           | 8PCS |
| 8      | BIG FLAT WASHER<br>(5/16" - RBW)       |           | 8PCS |
| 9      | LEVELER<br>(M6 x 24mm - BLK)           |           | 4PCS |
| 10     | PAN HEAD SCREW<br>(M4 x 32mm - BLK)    | +uuuuu (f | 8PCS |
| NOTE : |                                        |           |      |

Phillips head screw driver is required in the assembly process ; However, manufacturer does not provide this item.

PAGE 3 OF 5

COASTERFURNITURE.COM



### ITEM: 4241(B1&B2)

# ASSEMBLY INSTRUCTIONS STEP 1