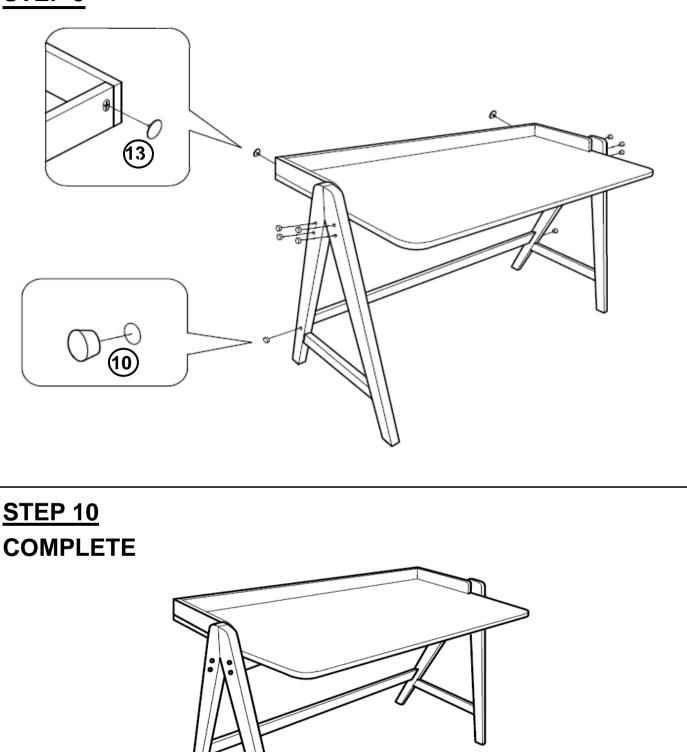

| 9  | CAM BOLT<br>(24mm - RBW)                   |            | 2PCS  |
| 10 | WOOD PLUG<br>(14.5ø)                       | $\Theta$   | 10PCS |
| 11 | ALLEN WRENCH<br>(100mm - BLK)              |            | 1PC   |
| 12 | SHORT FLAT HEAD SCREW<br>(M4 x 25mm - BLK) | (f)        | 2PCS  |
| 13 | MINI FIX CAP<br>( (L) - BLK )              | $\bigcirc$ | 2PCS  |

#### NOTE:

Phillips head screw driver is required in the assembly process; however, manufacturer does not provide this item.

PAGE 3 OF 8



### ASSEMBLY INSTRUCTIONS STEP 1



### ASSEMBLY INSTRUCTIONS STEP 3





PAGE 5 OF 8

MARKING "L

G

G

Polyfoam

COASTERFURNITURE.COM

Polyfoam

### ASSEMBLY INSTRUCTIONS STEP 5





## COASTER FINE FURNITURE

### ASSEMBLY INSTRUCTIONS STEP 7



STEP 8





# ASSEMBLY INSTRUCTIONS STEP 9





PAGE 8 OF 8



COASTERFURNITURE.COM