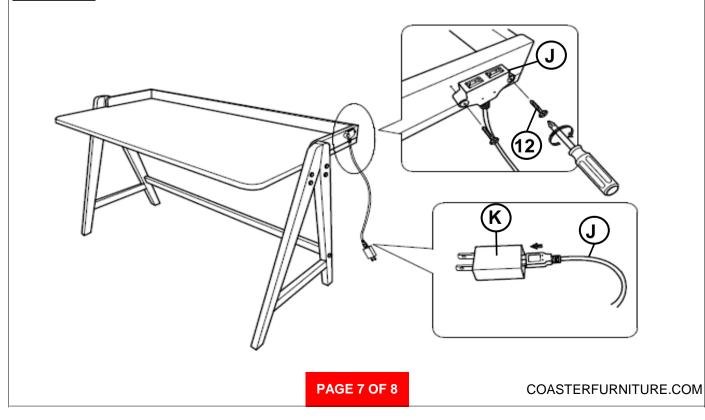

|            | 2PCS  |
| 9  | CAM BOLT<br>(24mm - RBW)                   |            | 2PCS  |
| 10 | WOOD PLUG<br>(14.5ø)                       | $\Theta$   | 10PCS |
| 11 | ALLEN WRENCH<br>(100mm - BLK)              |            | 1PC   |
| 12 | SHORT FLAT HEAD SCREW<br>(M4 x 25mm - BLK) | (f)        | 2PCS  |
| 13 | MINI FIX CAP<br>( (L) - BLK )              | $\bigcirc$ | 2PCS  |

#### NOTE:

Phillips head screw driver is required in the assembly process; however, manufacturer does not provide this item.

PAGE 3 OF 8



### ASSEMBLY INSTRUCTIONS STEP 1



### ASSEMBLY INSTRUCTIONS STEP 3





PAGE 5 OF 8

MARKING "L

G

G

Polyfoam

COASTERFURNITURE.COM

Polyfoam

### ASSEMBLY INSTRUCTIONS STEP 5





## COASTER FINE FURNITURE

### ASSEMBLY INSTRUCTIONS STEP 7



STEP 8





# ASSEMBLY INSTRUCTIONS STEP 9





PAGE 8 OF 8



COASTERFURNITURE.COM