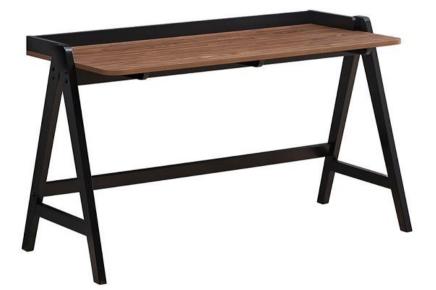

## ASSEMBLY INSTRUCTIONS COASTER FINE FURNITURE



Fine Furniture for every stage of life



REVISION 0 : 01/24/2022

PAGE 1 OF 8

COASTERFURNITURE.COM

## ITEM: 805926 ASSEMBLY INSTRUCTIONS



#### ASSEMBLY TIPS:

- 1. Remove hardware from box and sort by size.
- 2. Please check to see that all hardware and parts are present prior to start of assembly.
- 3. Please follow attached instructions in the same sequence as numbered to assure fast & easy assembly.



#### WARNING!

1. Don't attempt to repair or modify parts that are broken or defective. Please contact the store immediately.

2. This product is for home use only and not intended for commercial establishments.



### ASSEMBLY TIME

15 MINUTES

## PARTS IDENTIFICATION

| Α | CENTER PANEL     |      | 1PC  |
|---|------------------|------|------|
| В | LEFT SIDE PANEL  |      | 1PC