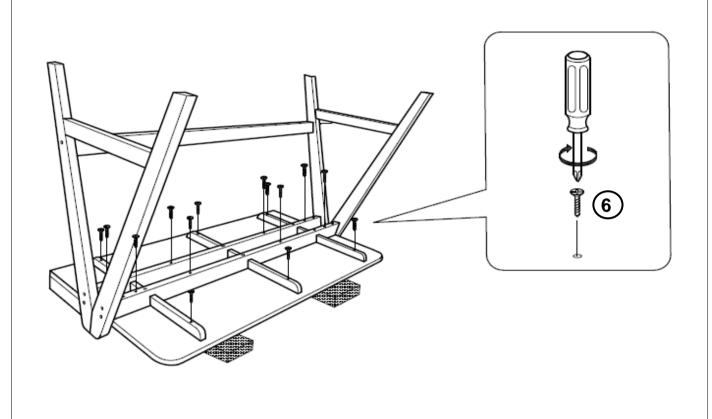

W)                     |            | 2PCS  |
| 9  | CAM BOLT<br>(24mm - RBW)                   |            | 2PCS  |
| 10 | WOOD PLUG<br>(14.5ø)                       | $\Theta$   | 10PCS |
| 11 | ALLEN WRENCH<br>(100mm - BLK)              |            | 1PC   |
| 12 | SHORT FLAT HEAD SCREW<br>(M4 x 25mm - BLK) | (f)        | 2PCS  |
| 13 | MINI FIX CAP<br>( (L) - BLK )              | $\bigcirc$ | 2PCS  |

#### NOTE:

Phillips head screw driver is required in the assembly process; however, manufacturer does not provide this item.

PAGE 3 OF 8



### ASSEMBLY INSTRUCTIONS STEP 1



### ASSEMBLY INSTRUCTIONS STEP 3





PAGE 5 OF 8

MARKING "L

G

G

Polyfoam

COASTERFURNITURE.COM

Polyfoam

### ASSEMBLY INSTRUCTIONS STEP 5





## COASTER FINE FURNITURE

### ASSEMBLY INSTRUCTIONS STEP 7



STEP 8





# ASSEMBLY INSTRUCTIONS STEP 9





PAGE 8 OF 8



COASTERFURNITURE.COM