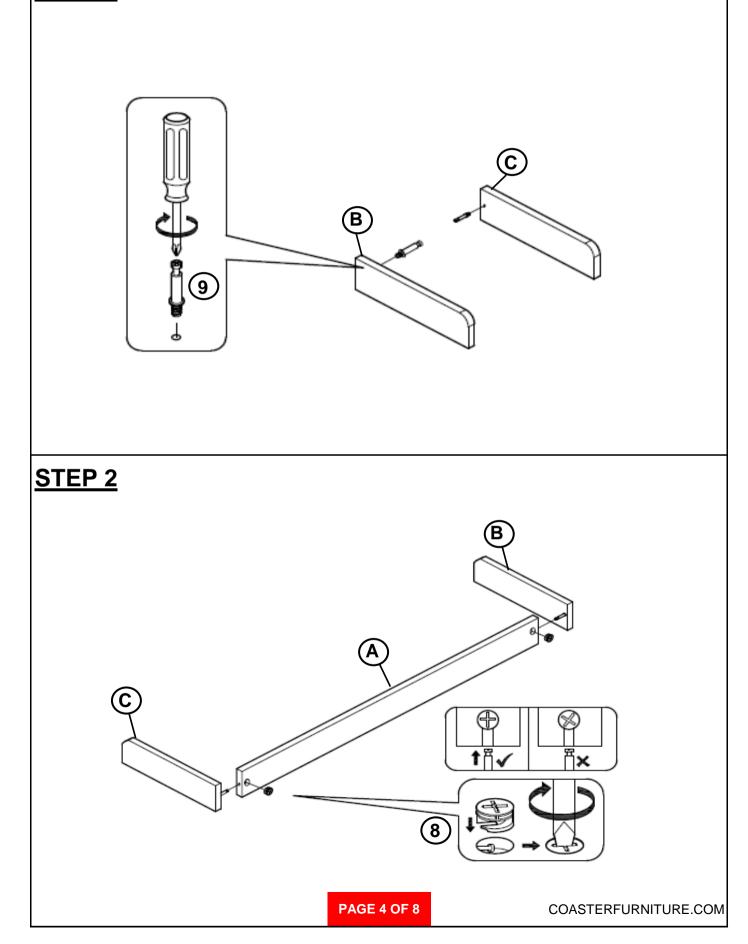

OD)             |            | 10PCS |
| 6  | LONG FLAT HEAD SCREW<br>(M4 x 38mm - RBW)  |            | 14PCS |
| 7  | PAN HEAD SCREW<br>(#8 x 1 1/4" - BLK)      | (E)        | 8PCS  |
| 8  | CAM NUT<br>(9mm - RBW)                     |            | 2PCS  |
| 9  | CAM BOLT<br>(24mm - RBW)                   |            | 2PCS  |
| 10 | WOOD PLUG<br>(14.5ø)                       | $\Theta$   | 10PCS |
| 11 | ALLEN WRENCH<br>(100mm - BLK)              |            | 1PC   |
| 12 | SHORT FLAT HEAD SCREW<br>(M4 x 25mm - BLK) | (f)        | 2PCS  |
| 13 | MINI FIX CAP<br>( (L) - BLK )              | $\bigcirc$ | 2PCS  |

#### NOTE:

Phillips head screw driver is required in the assembly process; however, manufacturer does not provide this item.

PAGE 3 OF 8



### ASSEMBLY INSTRUCTIONS STEP 1



### ASSEMBLY INSTRUCTIONS STEP 3





PAGE 5 OF 8

MARKING "L

G

G

Polyfoam

COASTERFURNITURE.COM

Polyfoam

### ASSEMBLY INSTRUCTIONS STEP 5





## COASTER FINE FURNITURE

### ASSEMBLY INSTRUCTIONS STEP 7



STEP 8





# ASSEMBLY INSTRUCTIONS STEP 9





PAGE 8 OF 8



COASTERFURNITURE.COM