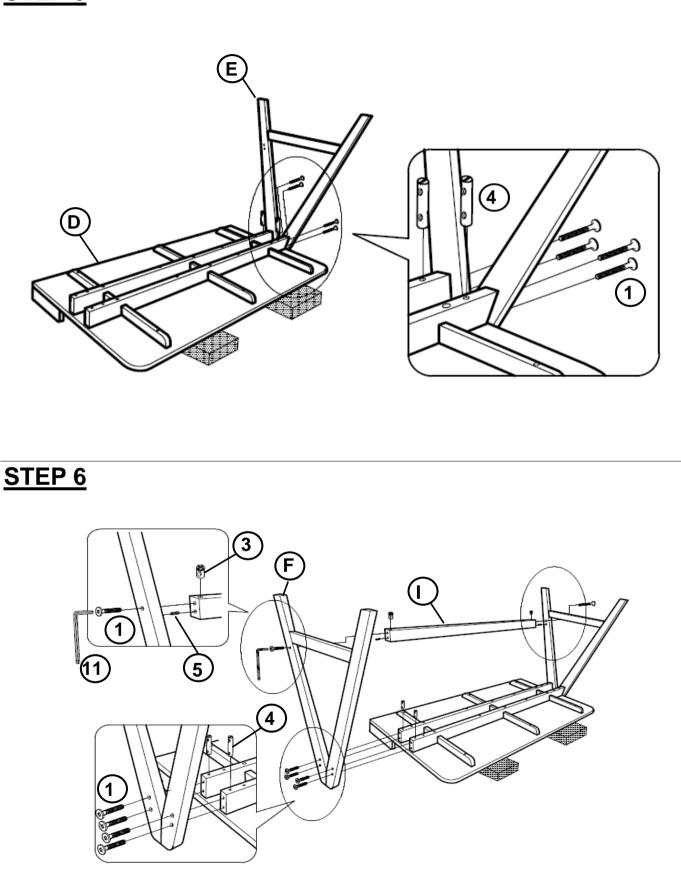

- BLK)      | (E)        | 8PCS  |
| 8  | CAM NUT<br>(9mm - RBW)                     |            | 2PCS  |
| 9  | CAM BOLT<br>(24mm - RBW)                   |            | 2PCS  |
| 10 | WOOD PLUG<br>(14.5ø)                       | $\Theta$   | 10PCS |
| 11 | ALLEN WRENCH<br>(100mm - BLK)              |            | 1PC   |
| 12 | SHORT FLAT HEAD SCREW<br>(M4 x 25mm - BLK) | (f)        | 2PCS  |
| 13 | MINI FIX CAP<br>( (L) - BLK )              | $\bigcirc$ | 2PCS  |

#### NOTE:

Phillips head screw driver is required in the assembly process; however, manufacturer does not provide this item.

PAGE 3 OF 8



### ASSEMBLY INSTRUCTIONS STEP 1



### ASSEMBLY INSTRUCTIONS STEP 3





PAGE 5 OF 8

MARKING "L

G

G

Polyfoam

COASTERFURNITURE.COM

Polyfoam

### ASSEMBLY INSTRUCTIONS STEP 5





## COASTER FINE FURNITURE

### ASSEMBLY INSTRUCTIONS STEP 7



STEP 8





# ASSEMBLY INSTRUCTIONS STEP 9





PAGE 8 OF 8



COASTERFURNITURE.COM