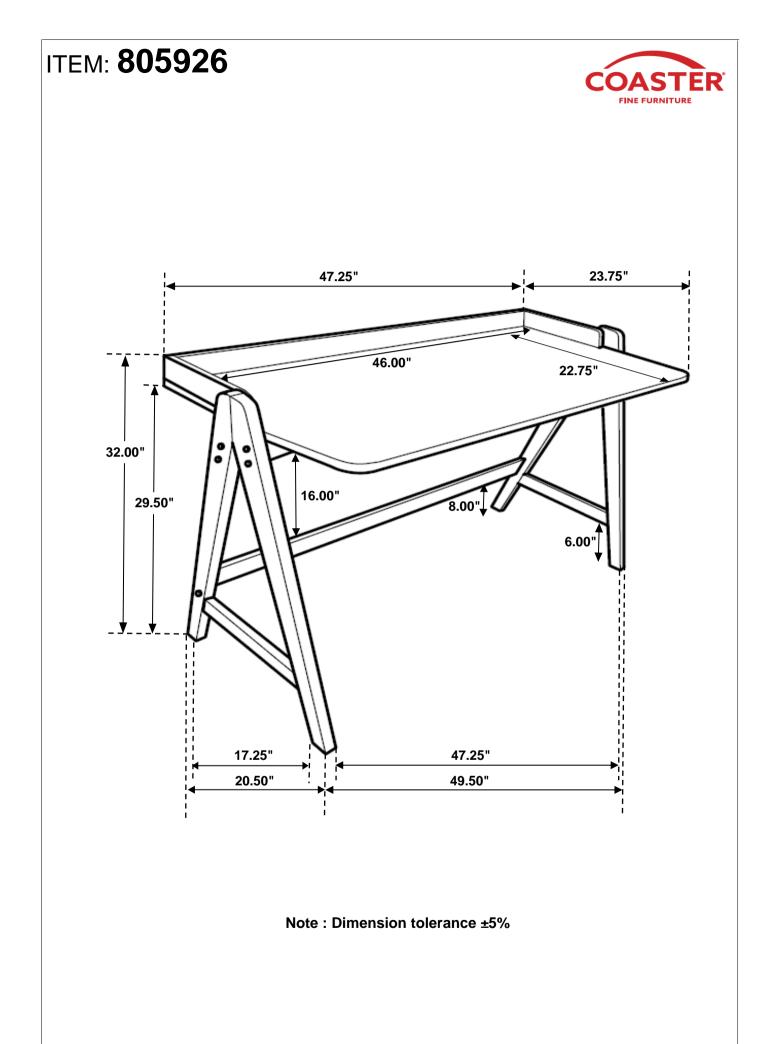

r>(24mm - RBW)                   |            | 2PCS  |
| 10 | WOOD PLUG<br>(14.5ø)                       | $\Theta$   | 10PCS |
| 11 | ALLEN WRENCH<br>(100mm - BLK)              |            | 1PC   |
| 12 | SHORT FLAT HEAD SCREW<br>(M4 x 25mm - BLK) | (f)        | 2PCS  |
| 13 | MINI FIX CAP<br>( (L) - BLK )              | $\bigcirc$ | 2PCS  |

#### NOTE:

Phillips head screw driver is required in the assembly process; however, manufacturer does not provide this item.

PAGE 3 OF 8



### ASSEMBLY INSTRUCTIONS STEP 1



### ASSEMBLY INSTRUCTIONS STEP 3





PAGE 5 OF 8

MARKING "L

G

G

Polyfoam

COASTERFURNITURE.COM

Polyfoam

### ASSEMBLY INSTRUCTIONS STEP 5





## COASTER FINE FURNITURE

### ASSEMBLY INSTRUCTIONS STEP 7



STEP 8





# ASSEMBLY INSTRUCTIONS STEP 9





PAGE 8 OF 8



COASTERFURNITURE.COM