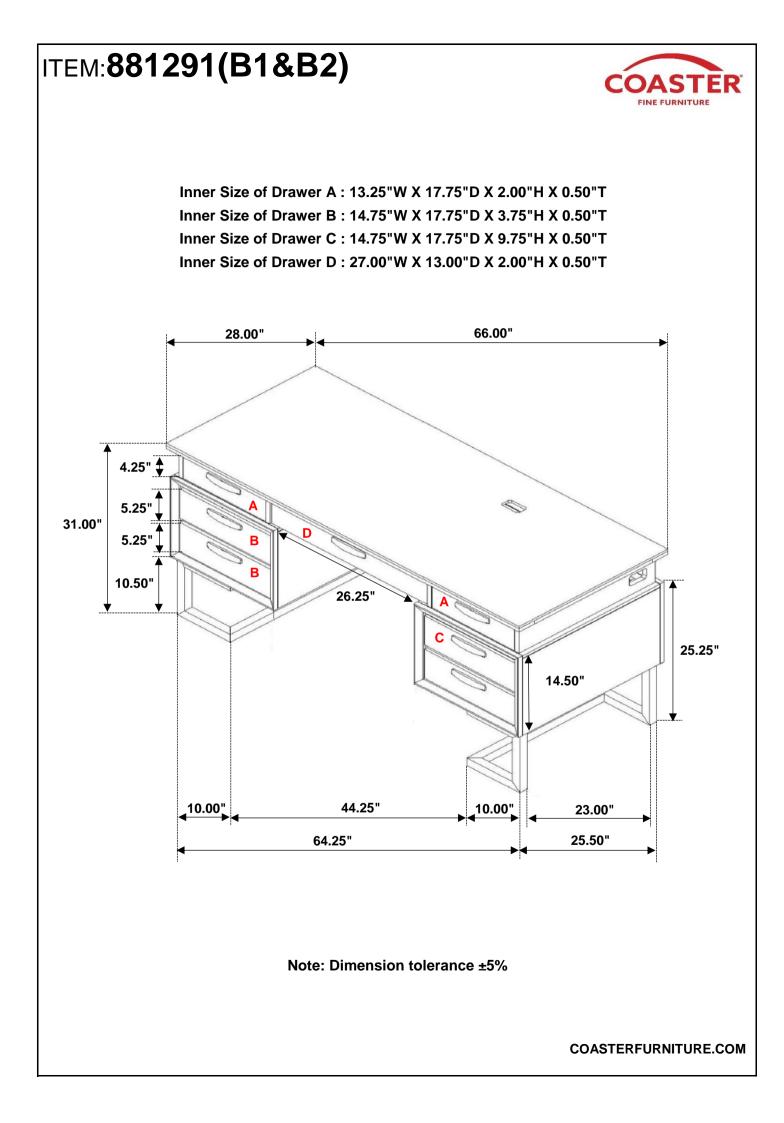

| 4PCS  |

COASTERFURNITURE.COM







## ITEM:881291(B1&B2)

#### 

## ASSEMBLY INSTRUCTIONS STEP 7