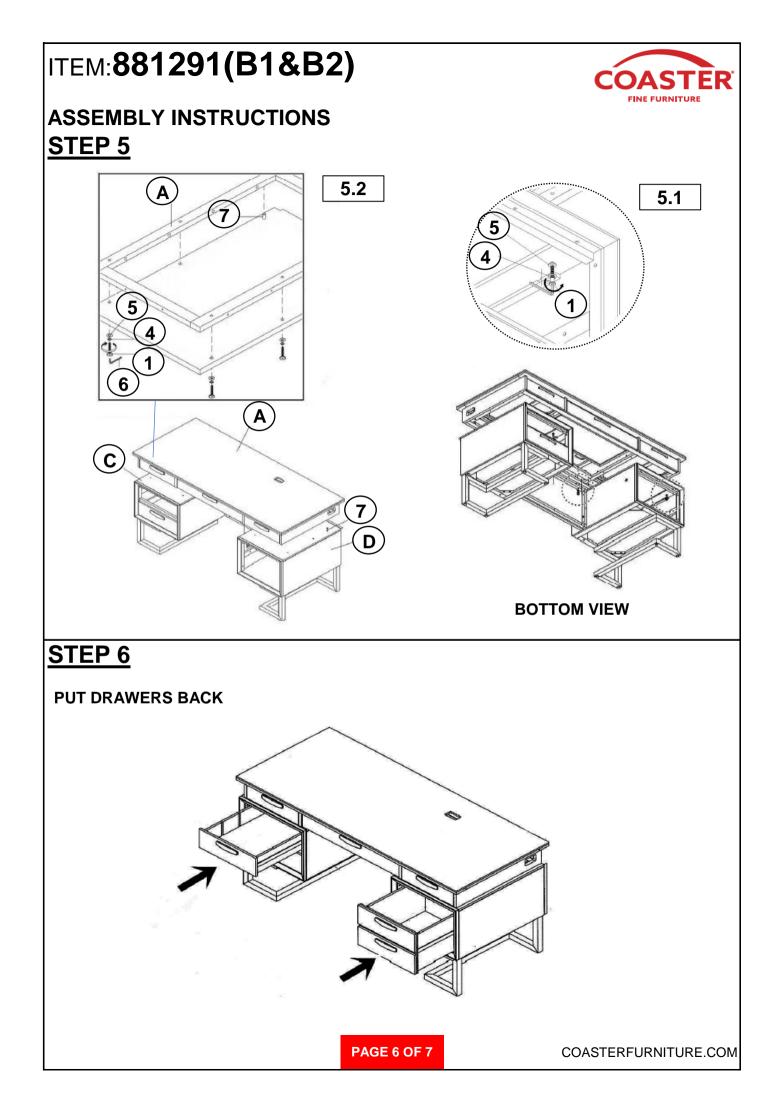

| 4PCS  |

COASTERFURNITURE.COM







## ITEM:881291(B1&B2)

#### 

## ASSEMBLY INSTRUCTIONS STEP 7