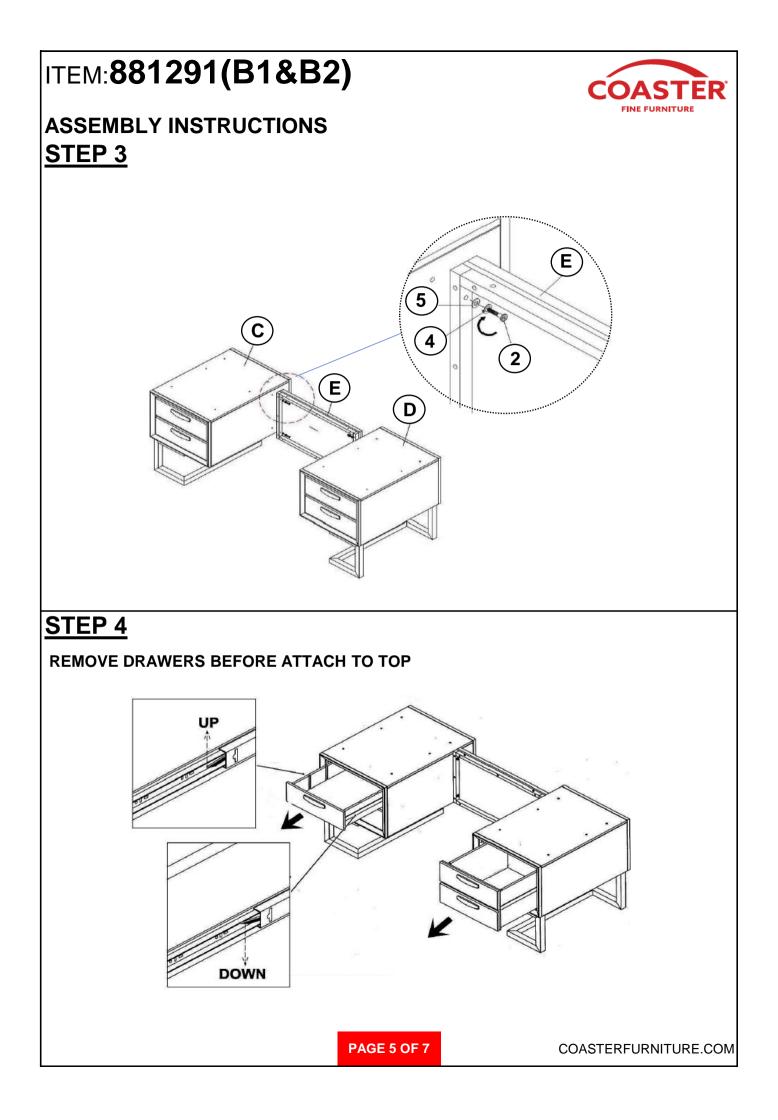

| 4PCS  |

COASTERFURNITURE.COM







## ITEM:881291(B1&B2)

#### 

## ASSEMBLY INSTRUCTIONS STEP 7