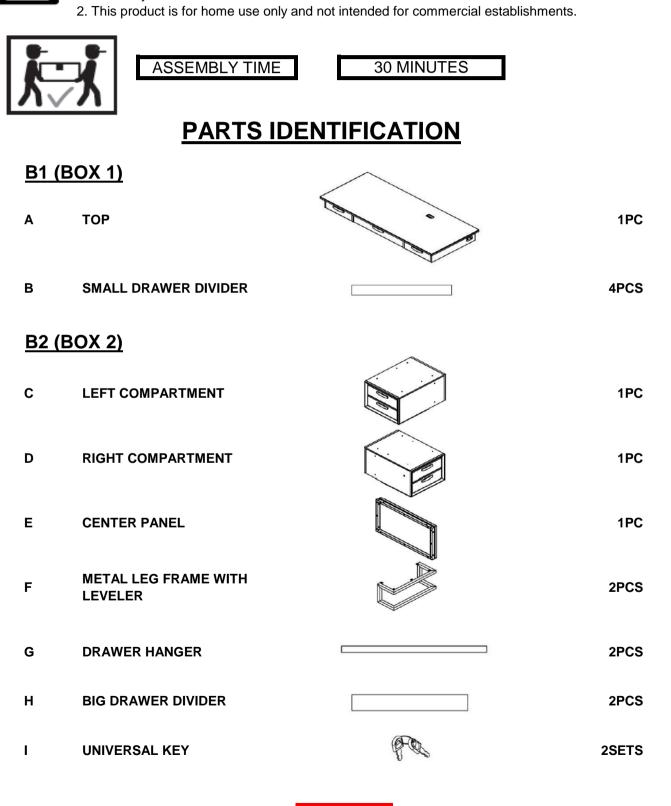

## ASSEMBLY INSTRUCTIONS COASTER FINE FURNITURE



Fine Furniture for every stage of life





COASTERFURNITURE.COM

# ITEM:881291(B1&B2)

### **ASSEMBLY INSTRUCTIONS**



COASTERFURNITURE.COM

#### **ASSEMBLY TIPS:**

- 1. Remove hardware from box and sort by size.
- 2. Please check to see that all hardware and parts are present prior to start of assembly.
- 3. Please follow attached instructions in the same sequence as numbered to assure fast & easy assembly.



#### WARNING!

1. Don't attempt to repair or modify parts that are broken or defective. Please contact the store immediately.



PAGE 2 OF 7

# ITEM:881291(B1&B2)

### **ASSEMBLY INSTRUCTIONS**



#### ASSEMBLY TIPS:

- 1. Remove hardware from box and sort by size.
- 2. Please check to see that all hardware and parts are present prior to start of assembly.
- 3. Please follow attached instructions in the same sequence as numbered to assure fast & easy assembly.



#### WARNING!

1. Don't attempt to repair or modify parts that are broken or defective. Please contact the store immediately.

2. This product is for home use only and not intended for commercial establishments.



ASSEMBLY TIME

30 MINUTES

## **HARDWARE IDENTIFICATION**

### Z-B2 (BOX 2) - HARDWARE PACK IS LOCATED IN 881291 (B2)

| 1 | LONG BOLT<br>(M6 x 45mm - BLK)    | Contraction (O)