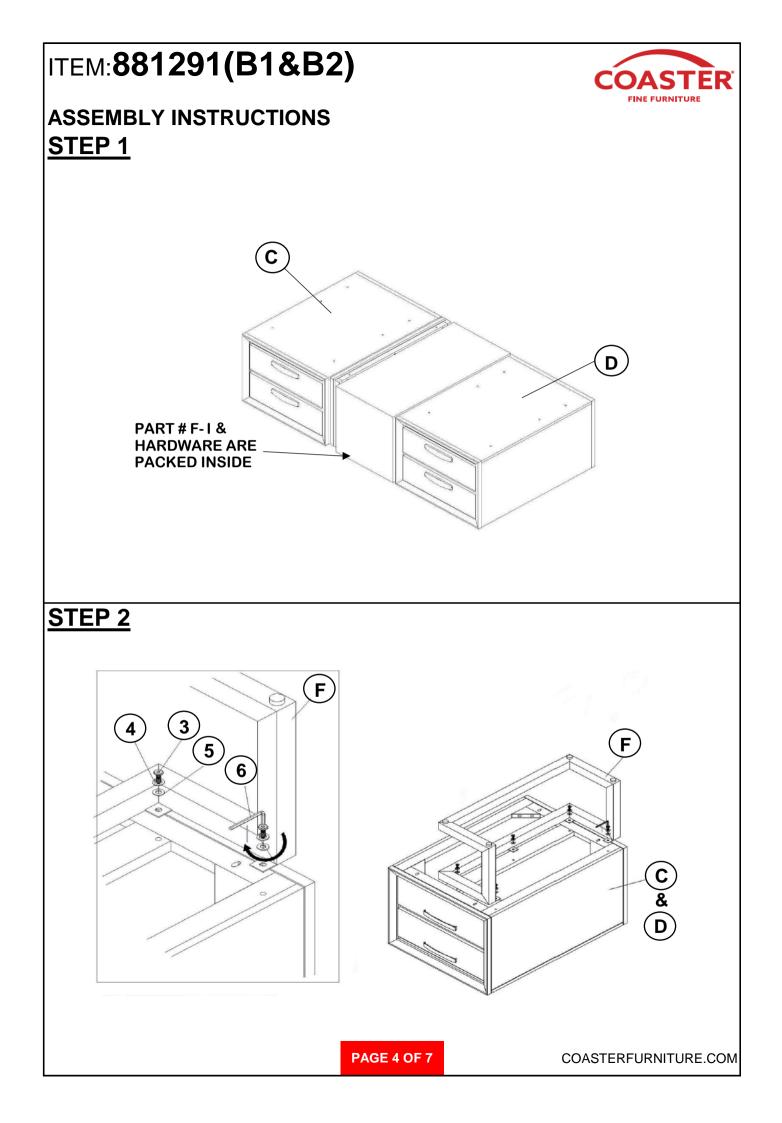

| 4PCS  |

COASTERFURNITURE.COM







## ITEM:881291(B1&B2)

#### 

## ASSEMBLY INSTRUCTIONS STEP 7