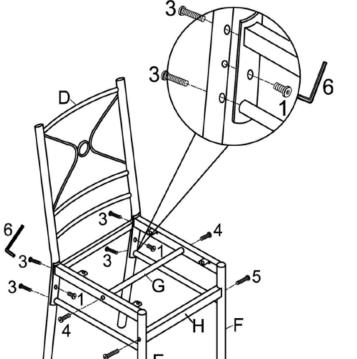

| Front Rail           | 4pcs |  |  |
| I                     | Seat Board           | 4pcs |  |  |

#### HARDWARE PACKAGE:

| No | DESCRIPTION          | FIGURE               | QTY   |
|----|----------------------|----------------------|-------|
| 1  | BOLT<br>(shorter)    | ((((6) M6x12mm       | 32pcs |
| 2  | TAP BOLT<br>(longer) | (≭)))))>><br>M4x28mm | 4pcs  |
| 3  | BOLT<br>(longer)     |                      | 16pcs |
| 4  | BOLT<br>(longer)     | (((()))<br>M6x25mm   | 8pcs  |
| 5  | BOLT<br>(longer)     | (®)<br>M6x40mm       | 8pcs  |
| 6  | ALLEN KEY<br>(4MM)   |                      | 1pc   |

#### NOTE:

Phillips head screw driver is required in the assembly process; however, manufacturer does not provide this item.

### STEP 1





### STEP 2



### STEP 3





 $\times 4$ 

### STEP 4



 $\times 4$ 

# COASTER

### STEP 5

### **COMPLETE**