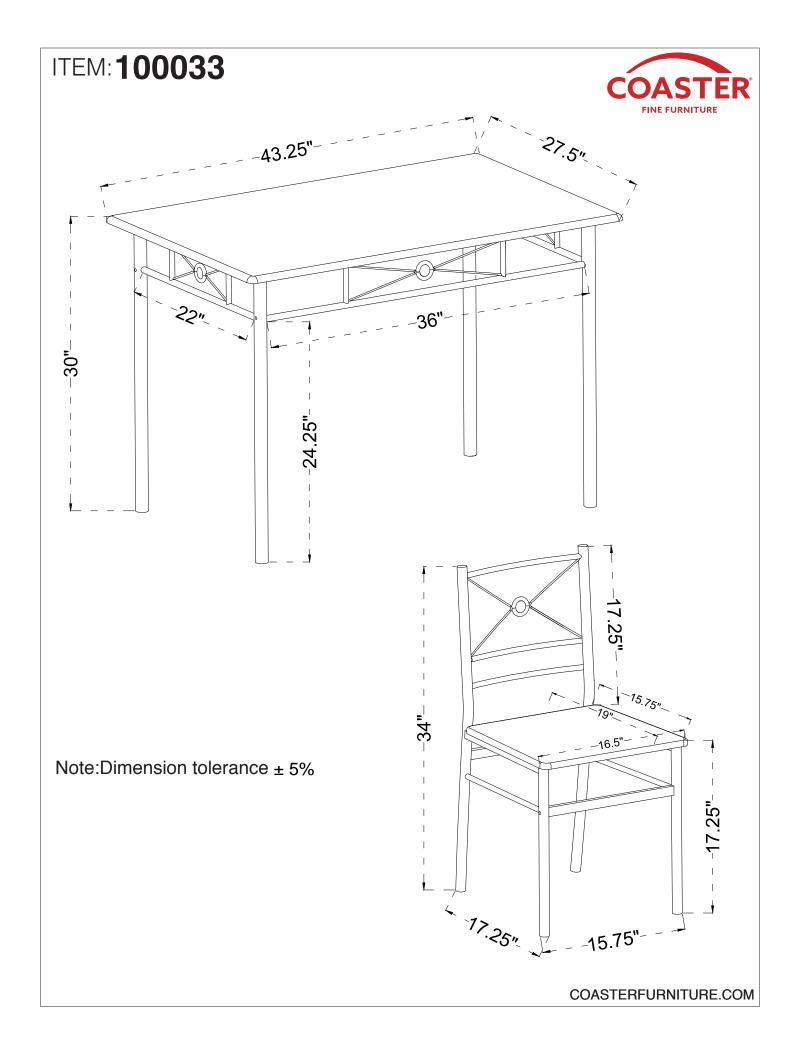

#### PARTS INDENTIFICATION

| PARTS INDENTIFICATION |                      |      |  |  |
|-----------------------|----------------------|------|--|--|
| No                    | DESCRIPTION & FIGURE | QTY  |  |  |
| Α                     | Table Top            | 1pc  |  |  |
| В                     | Table Leg            | 2pcs |  |  |
| С                     | Table Frame          | 2pcs |  |  |
| D                     | Chair Back           | 4pcs |  |  |
| Е                     | Left Leg             | 4pcs |  |  |
| F                     | Right Leg            | 4рсз |  |  |
| G                     | Middle Rail          | 4pcs |  |  |
| н                     | Front Rail           | 4pcs |  |  |
| I                     | Seat Board           | 4pcs |  |  |