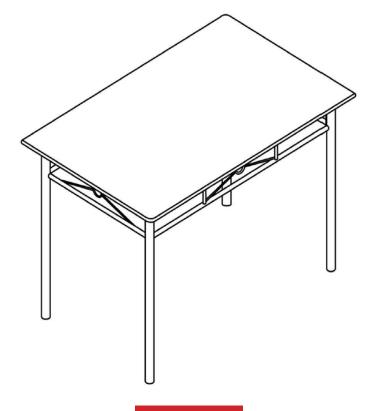

|  |
| н                     | Front Rail           | 4pcs |  |  |
| I                     | Seat Board           | 4pcs |  |  |

#### HARDWARE PACKAGE:

| No | DESCRIPTION          | FIGURE               | QTY   |
|----|----------------------|----------------------|-------|
| 1  | BOLT<br>(shorter)    | ((((6) M6x12mm       | 32pcs |
| 2  | TAP BOLT<br>(longer) | (≭)))))>><br>M4x28mm | 4pcs  |
| 3  | BOLT<br>(longer)     |                      | 16pcs |
| 4  | BOLT<br>(longer)     | (((()))<br>M6x25mm   | 8pcs  |
| 5  | BOLT<br>(longer)     | (®)<br>M6x40mm       | 8pcs  |
| 6  | ALLEN KEY<br>(4MM)   |                      | 1pc   |

#### NOTE:

Phillips head screw driver is required in the assembly process; however, manufacturer does not provide this item.

### STEP 1





### STEP 2



### STEP 3





 $\times 4$ 

### STEP 4



 $\times 4$ 

# COASTER

### STEP 5

### **COMPLETE**