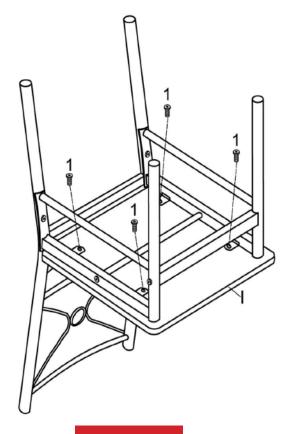

| 4pcs |  |  |
| I                     | Seat Board           | 4pcs |  |  |

#### HARDWARE PACKAGE:

| No | DESCRIPTION          | FIGURE               | QTY   |
|----|----------------------|----------------------|-------|
| 1  | BOLT<br>(shorter)    | ((((6) M6x12mm       | 32pcs |
| 2  | TAP BOLT<br>(longer) | (≭)))))>><br>M4x28mm | 4pcs  |
| 3  | BOLT<br>(longer)     |                      | 16pcs |
| 4  | BOLT<br>(longer)     | (((()))<br>M6x25mm   | 8pcs  |
| 5  | BOLT<br>(longer)     | (®)<br>M6x40mm       | 8pcs  |
| 6  | ALLEN KEY<br>(4MM)   |                      | 1pc   |

#### NOTE:

Phillips head screw driver is required in the assembly process; however, manufacturer does not provide this item.

### STEP 1





### STEP 2



### STEP 3





 $\times 4$ 

### STEP 4



 $\times 4$ 

# COASTER

### STEP 5

### **COMPLETE**