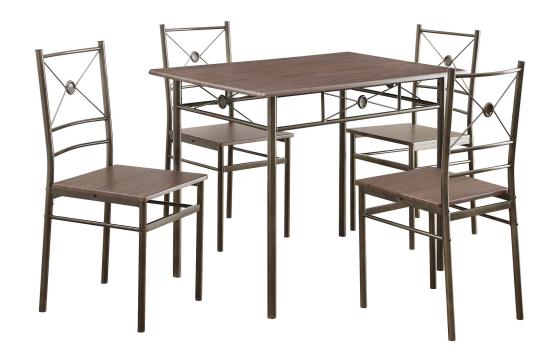

### ASSEMBLY INSTRUCTIONS COASTER FINE FURNITURE

Fine Furniture for every stage of life

100033 Dining Set

#### PARTS INDENTIFICATION

| PARTS INDENTIFICATION |                      |      |  |  |
|-----------------------|----------------------|------|--|--|
| No                    | DESCRIPTION & FIGURE | QTY  |  |  |
| Α                     | Table Top            | 1pc  |  |  |
| В                     | Table Leg            | 2pcs |  |  |
| С                     | Table Frame          | 2pcs |  |  |
| D                     | Chair Back           | 4pcs |  |  |
| Е                     | Left Leg             | 4pcs |  |  |
| F                     | Right Leg            | 4рсз |  |  |
| G                     | Middle Rail          | 4pcs |  |  |
| н                     | Front Rail           | 4pcs |  |  |
| I                     | Seat Board           | 4pcs |  |  |