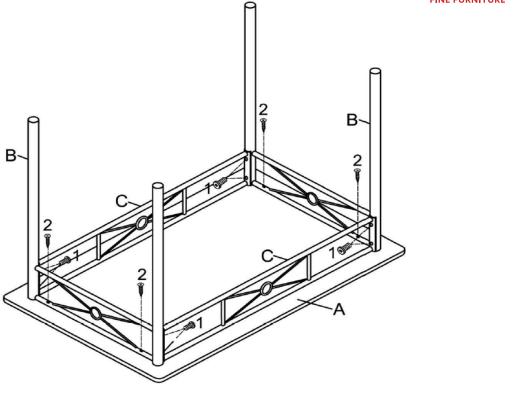

### STEP 1

#### PARTS INDENTIFICATION

| PARTS INDENTIFICATION |                      |      |  |  |
|-----------------------|----------------------|------|--|--|
| No                    | DESCRIPTION & FIGURE | QTY  |  |  |
| Α                     | Table Top            | 1pc  |  |  |
| В                     | Table Leg            | 2pcs |  |  |
| С                     | Table Frame          | 2pcs |  |  |
| D                     | Chair Back           | 4pcs |  |  |
| Е                     | Left Leg             | 4pcs |  |  |
| F                     | Right Leg            | 4рсз |  |  |
| G                     | Middle Rail          | 4pcs |  |  |
| н                     | Front Rail           | 4pcs |  |  |
| I                     | Seat Board           | 4pcs |  |  |

#### HARDWARE PACKAGE:

| No | DESCRIPTION          | FIGURE               | QTY   |
|----|----------------------|----------------------|-------|
| 1  | BOLT<br>(shorter)    | ((((6) M6x12mm       | 32pcs |
| 2  | TAP BOLT<br>(longer) | (≭)))))>><br>M4x28mm | 4pcs  |
| 3  | BOLT<br>(longer)     |                      | 16pcs |
| 4  | BOLT<br>(longer)     | (((()))<br>M6x25mm   | 8pcs  |
| 5  | BOLT<br>(longer)     | (®)<br>M6x40mm       | 8pcs  |
| 6  | ALLEN KEY<br>(4MM)   |                      | 1pc   |