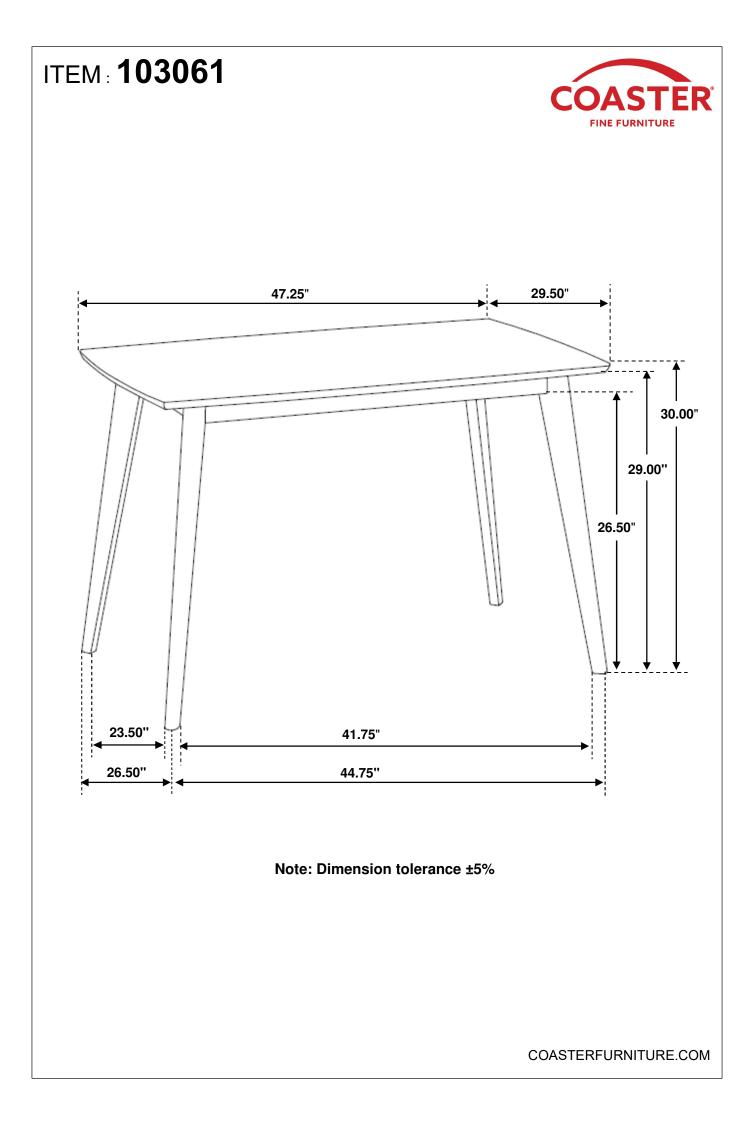

ed to assure fast & easy assembly.



#### WARNING !

- 1. Don't attempt to repair or modify parts that are broken or defective.Please contact the store immediately.
- 2. This product is for home use only and not intended for commercial establishments.







### PARTS IDENTIFICATION

| A | ТОР | 1PC  |
|---|-----|------|
| В | LEG | 4PCS |

### HARDWARE IDENTIFICATION

| 1 | ALLEN WRENCH<br>(M4 x 63mm - BLK) |            | 1PC  |
|---|-----------------------------------|------------|------|
| 2 | BOLT<br>(M6 x 60mm - RBW)         |            | 8PCS |
| 3 | LOCK WASHER<br>(1/4" - BLK)       |            | 8PCS |
| 4 | FLAT WASHER<br>(5/16" - RBW)      | $\bigcirc$ | 8PCS |
|   |                                   |            |      |

## ITEM: 103061 ASSEMBLY INSTRUCTIONS



## STEP 1