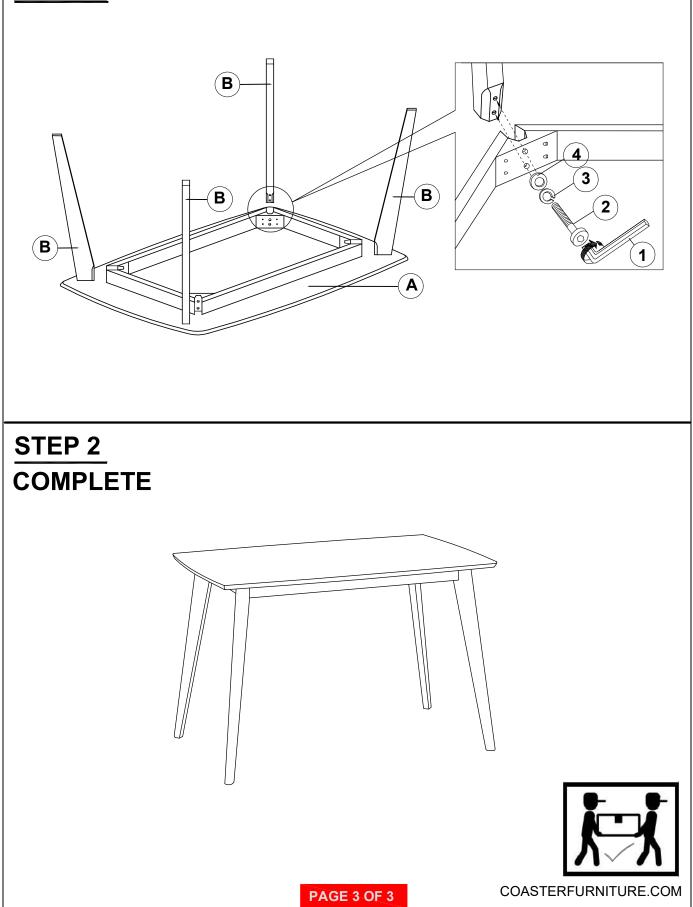

### PARTS IDENTIFICATION

| A | ТОР | 1PC  |
|---|-----|------|
| В | LEG | 4PCS |

### HARDWARE IDENTIFICATION

| 1 | ALLEN WRENCH<br>(M4 x 63mm - BLK) |            | 1PC  |
|---|-----------------------------------|------------|------|
| 2 | BOLT<br>(M6 x 60mm - RBW)         |            | 8PCS |
| 3 | LOCK WASHER<br>(1/4" - BLK)       |            | 8PCS |
| 4 | FLAT WASHER<br>(5/16" - RBW)      | $\bigcirc$ | 8PCS |
|   |                                   |            |      |

## STEP 1