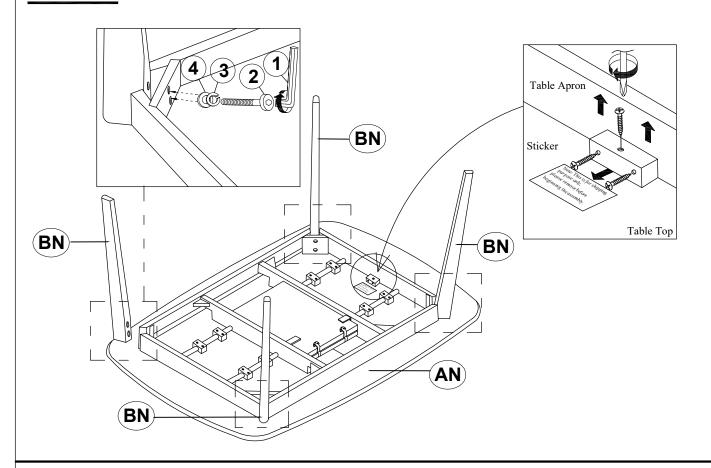

### PARTS IDENTIFICATION

AN TOP 1PC
BN LEG 4PCS

### HARDWARE IDENTIFICATION

| 1 | ALLEN WRENCH<br>(M5 x 65mm - BLK) | 1PC  |
|---|-----------------------------------|------|
| 2 | BOLT<br>(M8 x 80mm - RBW)         | 8PCS |
| 3 | LOCK WASHER<br>(5/16" - RBW)      | 8PCS |
| 4 | FLAT WASHER<br>(5/16" - RBW)      | 8PCS |

### STEP 1