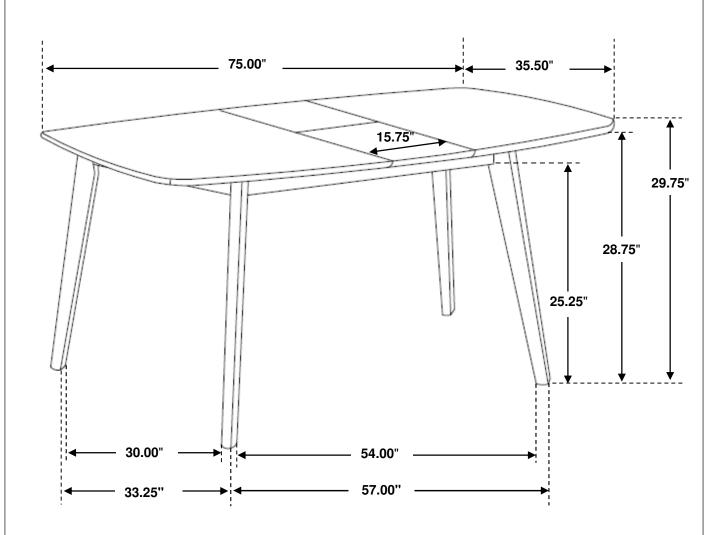

2. This product is for home use only and not intended for commercial establishments.



ASSEMBLY TIME

15 MINUTES

### PARTS IDENTIFICATION

AN TOP 1PC
BN LEG 4PCS

### HARDWARE IDENTIFICATION

| 1 | ALLEN WRENCH<br>(M5 x 65mm - BLK) | 1PC  |
|---|-----------------------------------|------|
| 2 | BOLT<br>(M8 x 80mm - RBW)         | 8PCS |
| 3 | LOCK WASHER<br>(5/16" - RBW)      | 8PCS |
| 4 | FLAT WASHER<br>(5/16" - RBW)      | 8PCS |

### NOTE:

Phillips head screw driver is required in the assembly process; However, manufacturer not provide this item.

### **ASSEMBLY INSTRUCTIONS**

### STEP 1



## STEP 2



COASTERFURNITURE.COM

### **ASSEMBLY INSTRUCTIONS**



## STEP 3



# STEP 4



PAGE 4 OF 5

COASTERFURNITURE.COM

# ITEM: 106591 ASSEMBLY INSTRUCTIONS



# STEP 5 COMPLETE









Note: Dimension tolerance ±5%