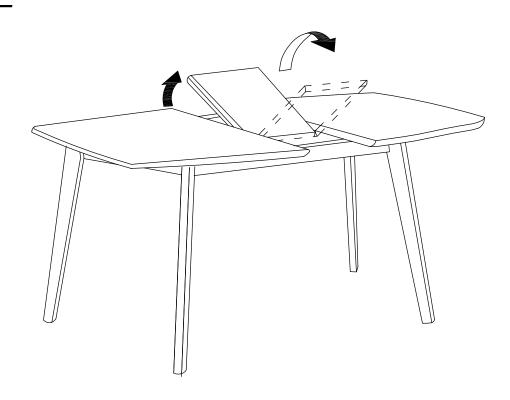

- 1. Don't attempt to repair or modify parts that are broken or defective. Please contact the store immediately.
- 2. This product is for home use only and not intended for commercial establishments.



ASSEMBLY TIME

15 MINUTES

### PARTS IDENTIFICATION

AN TOP 1PC
BN LEG 4PCS

### HARDWARE IDENTIFICATION

| 1 | ALLEN WRENCH<br>(M5 x 65mm - BLK) | 1PC  |
|---|-----------------------------------|------|
| 2 | BOLT<br>(M8 x 80mm - RBW)         | 8PCS |
| 3 | LOCK WASHER<br>(5/16" - RBW)      | 8PCS |
| 4 | FLAT WASHER<br>(5/16" - RBW)      | 8PCS |

### NOTE:

Phillips head screw driver is required in the assembly process; However, manufacturer not provide this item.

### **ASSEMBLY INSTRUCTIONS**

### STEP 1



## STEP 2



COASTERFURNITURE.COM

### **ASSEMBLY INSTRUCTIONS**



## STEP 3



# STEP 4



PAGE 4 OF 5

COASTERFURNITURE.COM

# ITEM: 106591 ASSEMBLY INSTRUCTIONS



# STEP 5 COMPLETE









Note: Dimension tolerance ±5%