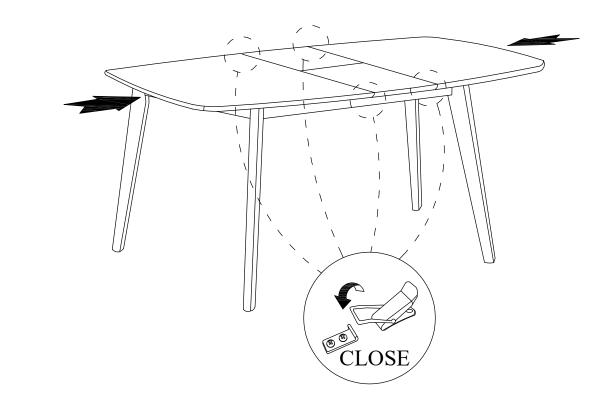

ttempt to repair or modify parts that are broken or defective. Please contact the store immediately.
- 2. This product is for home use only and not intended for commercial establishments.



ASSEMBLY TIME

15 MINUTES

### PARTS IDENTIFICATION

AN TOP 1PC
BN LEG 4PCS

### HARDWARE IDENTIFICATION

| 1 | ALLEN WRENCH<br>(M5 x 65mm - BLK) | 1PC  |
|---|-----------------------------------|------|
| 2 | BOLT<br>(M8 x 80mm - RBW)         | 8PCS |
| 3 | LOCK WASHER<br>(5/16" - RBW)      | 8PCS |
| 4 | FLAT WASHER<br>(5/16" - RBW)      | 8PCS |

### NOTE:

Phillips head screw driver is required in the assembly process; However, manufacturer not provide this item.

### **ASSEMBLY INSTRUCTIONS**

### STEP 1



## STEP 2



COASTERFURNITURE.COM

### **ASSEMBLY INSTRUCTIONS**



## STEP 3



# STEP 4



PAGE 4 OF 5

COASTERFURNITURE.COM

# ITEM: 106591 ASSEMBLY INSTRUCTIONS



# STEP 5 COMPLETE









Note: Dimension tolerance ±5%