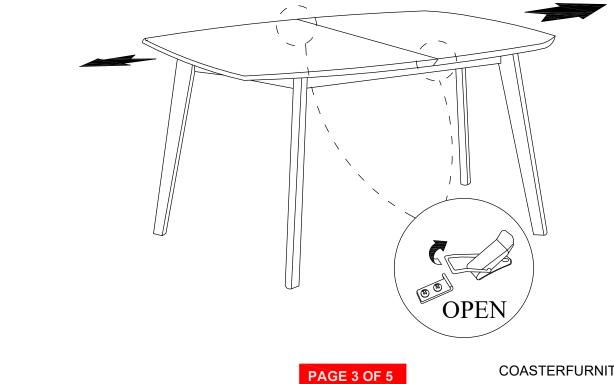

ce as numbered to assure fast & easy assembly.



### **WARNING!**

- 1. Don't attempt to repair or modify parts that are broken or defective. Please contact the store immediately.
- 2. This product is for home use only and not intended for commercial establishments.



ASSEMBLY TIME

15 MINUTES

### PARTS IDENTIFICATION

AN TOP 1PC
BN LEG 4PCS

### HARDWARE IDENTIFICATION

| 1 | ALLEN WRENCH<br>(M5 x 65mm - BLK) | 1PC  |
|---|-----------------------------------|------|
| 2 | BOLT<br>(M8 x 80mm - RBW)         | 8PCS |
| 3 | LOCK WASHER<br>(5/16" - RBW)      | 8PCS |
| 4 | FLAT WASHER<br>(5/16" - RBW)      | 8PCS |

### NOTE:

Phillips head screw driver is required in the assembly process; However, manufacturer not provide this item.

### **ASSEMBLY INSTRUCTIONS**

### STEP 1



## STEP 2



COASTERFURNITURE.COM

### **ASSEMBLY INSTRUCTIONS**



## STEP 3



# STEP 4



PAGE 4 OF 5

COASTERFURNITURE.COM

# ITEM: 106591 ASSEMBLY INSTRUCTIONS



# STEP 5 COMPLETE









Note: Dimension tolerance ±5%