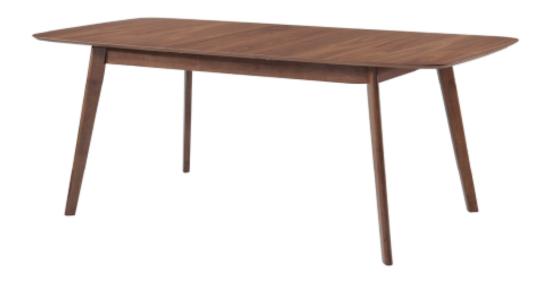

# ASSEMBLY INSTRUCTIONS COASTER FINE FURNITURE



Fine Furniture for every stage of life

106591 Dining Table

REVISION 0: 11/18/2015 REVISION 1: 08/02/2016 REVISION 2: 12/01/2017 REVISION 3: 07/13/2020



### **ASSEMBLY INSTRUCTIONS**

### **ASSEMBLY TIPS:**

- 1. Remove hardware from box and sort by size.
- 2. Please check to see that all hardware and parts are present prior to start of assembly.
- 3. Please follow attached instructions in the same sequence as numbered to assure fast & easy assembly.



### **WARNING!**

- 1. Don't attempt to repair or modify parts that are broken or defective. Please contact the store immediately.
- 2. This product is for home use only and not intended for commercial establishments.



ASSEMBLY TIME

15 MINUTES

### PARTS IDENTIFICATION

AN TOP 1PC
BN LEG 4PCS

### HARDWARE IDENTIFICATION

| 1 | ALLE