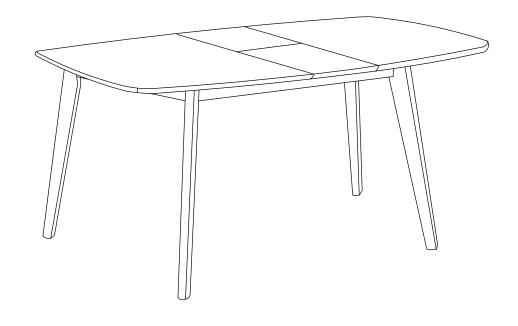

ely.
- 2. This product is for home use only and not intended for commercial establishments.



ASSEMBLY TIME

15 MINUTES

### PARTS IDENTIFICATION

AN TOP 1PC
BN LEG 4PCS

### HARDWARE IDENTIFICATION

| 1 | ALLEN WRENCH<br>(M5 x 65mm - BLK) | 1PC  |
|---|-----------------------------------|------|
| 2 | BOLT<br>(M8 x 80mm - RBW)         | 8PCS |
| 3 | LOCK WASHER<br>(5/16" - RBW)      | 8PCS |
| 4 | FLAT WASHER<br>(5/16" - RBW)      | 8PCS |

### NOTE:

Phillips head screw driver is required in the assembly process; However, manufacturer not provide this item.

### **ASSEMBLY INSTRUCTIONS**

### STEP 1



## STEP 2



COASTERFURNITURE.COM

### **ASSEMBLY INSTRUCTIONS**



## STEP 3



# STEP 4



PAGE 4 OF 5

COASTERFURNITURE.COM

# ITEM: 106591 ASSEMBLY INSTRUCTIONS



# STEP 5 COMPLETE









Note: Dimension tolerance ±5%