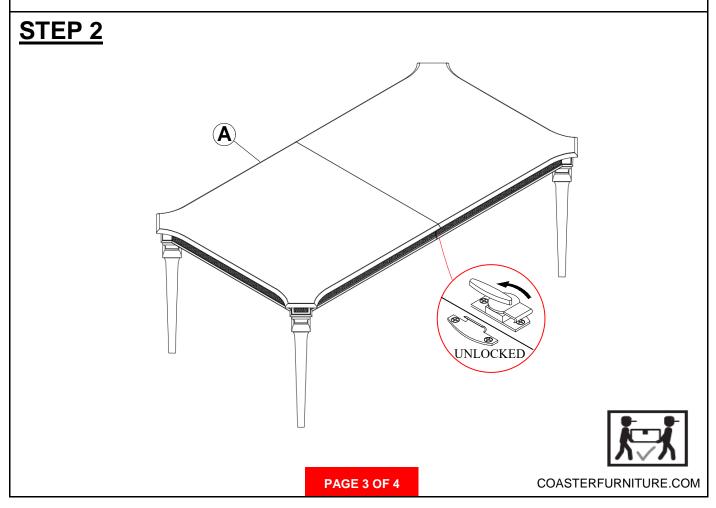

ox and sort by size.
- 2. Please check to see that all hardware and parts are present prior to start of assembly.
- 3. Please follow attached instructions in the same sequence as numbered to assure fast & easy assembly.



#### **WARNING!**

- 1. Don't attempt to repair or modify parts that are broken or defective. Please contact the store immediately.
- 2. This product is for home use only and not intended for commercial establishments.



ASSEMBLY TIME

**5 MINUTES** 

#### **PARTS IDENTIFICATION**

A TOP 1PC

B LEG 4PCS

C LEAF

#### **HARDWARE IDENTIFICATION**

| 1 | BOLT<br>(Φ5/16" x 65mm - RBW) | 8PCS |
|---|-------------------------------|------|
| 2 | LOCK WASHER<br>(Φ5/16" - RBW) | 8PCS |
| 3 | FLAT WASHER<br>(Φ5/16" - RBW) | 8PCS |
| 4 | ALLEN WRENCH<br>(4MM - RBW)   | 1PC  |





# IТЕМ:**107551**

### **ASSEMBLY INSTRUCTIONS**

## STEP 3





# STEP 4 COMPLETE





## ITEM: 107551





Note: Dimension tolerance ±5%