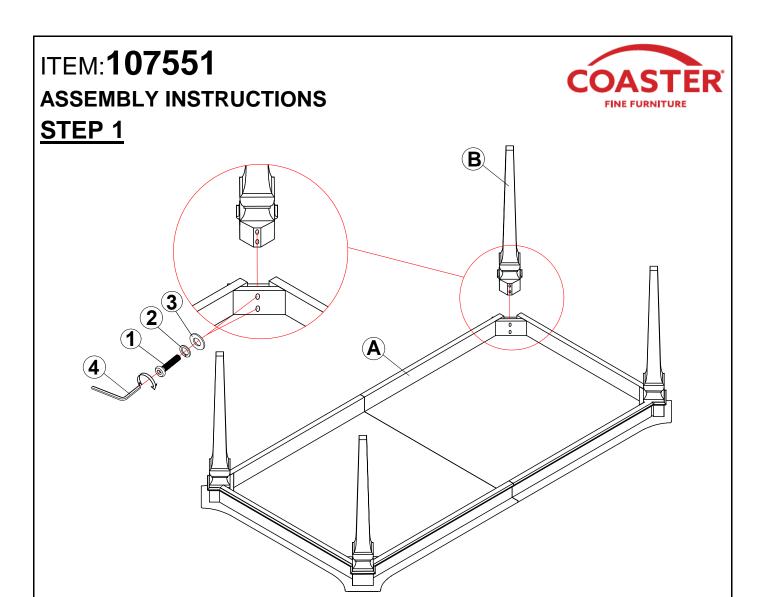

#### ITEM: 107551

#### **PARTS IDENTIFICATION**

A TOP 1PC

B LEG 4PCS

C LEAF

#### **HARDWARE IDENTIFICATION**

| 1 | BOLT<br>(Φ5/16" x 65mm - RBW) | 8PCS |
|---|-------------------------------|------|
| 2 | LOCK WASHER<br>(Φ5/16" - RBW) | 8PCS |
| 3 | FLAT WASHER<br>(Φ5/16" - RBW) | 8PCS |
| 4 | ALLEN WRENCH<br>(4MM - RBW)   | 1PC  |