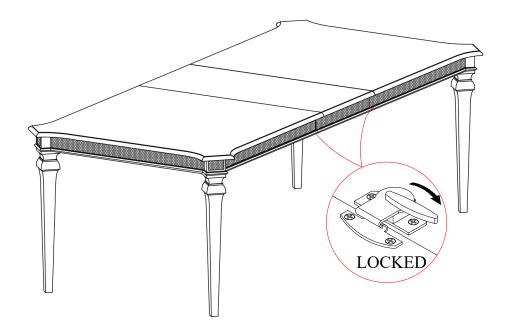

prior to start of assembly.
- 3. Please follow attached instructions in the same sequence as numbered to assure fast & easy assembly.



#### **WARNING!**

- 1. Don't attempt to repair or modify parts that are broken or defective. Please contact the store immediately.
- 2. This product is for home use only and not intended for commercial establishments.



ASSEMBLY TIME

**5 MINUTES** 

#### **PARTS IDENTIFICATION**

A TOP 1PC

B LEG 4PCS

C LEAF

#### **HARDWARE IDENTIFICATION**

| 1 | BOLT<br>(Φ5/16" x 65mm - RBW) | 8PCS |
|---|-------------------------------|------|
| 2 | LOCK WASHER<br>(Φ5/16" - RBW) | 8PCS |
| 3 | FLAT WASHER<br>(Φ5/16" - RBW) | 8PCS |
| 4 | ALLEN WRENCH<br>(4MM - RBW)   | 1PC  |





# IТЕМ:**107551**

### **ASSEMBLY INSTRUCTIONS**

## STEP 3





# STEP 4 COMPLETE





## ITEM: 107551





Note: Dimension tolerance ±5%