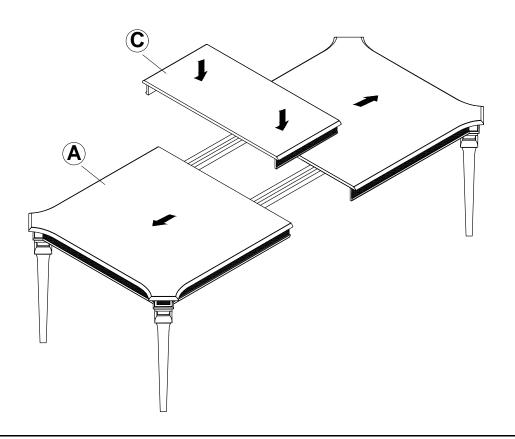

nd parts are present prior to start of assembly.
- 3. Please follow attached instructions in the same sequence as numbered to assure fast & easy assembly.



#### **WARNING!**

- 1. Don't attempt to repair or modify parts that are broken or defective. Please contact the store immediately.
- 2. This product is for home use only and not intended for commercial establishments.



ASSEMBLY TIME

**5 MINUTES** 

#### **PARTS IDENTIFICATION**

A TOP 1PC

B LEG 4PCS

C LEAF

#### **HARDWARE IDENTIFICATION**

| 1 | BOLT<br>(Φ5/16" x 65mm - RBW) | 8PCS |
|---|-------------------------------|------|
| 2 | LOCK WASHER<br>(Φ5/16" - RBW) | 8PCS |
| 3 | FLAT WASHER<br>(Φ5/16" - RBW) | 8PCS |
| 4 | ALLEN WRENCH<br>(4MM - RBW)   | 1PC  |





# IТЕМ:**107551**

### **ASSEMBLY INSTRUCTIONS**

## STEP 3





# STEP 4 COMPLETE





## ITEM: 107551





Note: Dimension tolerance ±5%