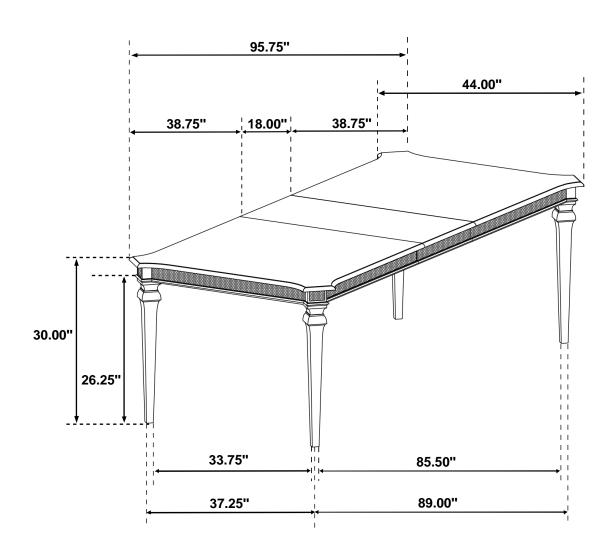

bly.
- 3. Please follow attached instructions in the same sequence as numbered to assure fast & easy assembly.



#### **WARNING!**

- 1. Don't attempt to repair or modify parts that are broken or defective. Please contact the store immediately.
- 2. This product is for home use only and not intended for commercial establishments.



ASSEMBLY TIME

**5 MINUTES** 

#### **PARTS IDENTIFICATION**

A TOP 1PC

B LEG 4PCS

C LEAF

#### **HARDWARE IDENTIFICATION**

| 1 | BOLT<br>(Φ5/16" x 65mm - RBW) | 8PCS |
|---|-------------------------------|------|
| 2 | LOCK WASHER<br>(Φ5/16" - RBW) | 8PCS |
| 3 | FLAT WASHER<br>(Φ5/16" - RBW) | 8PCS |
| 4 | ALLEN WRENCH<br>(4MM - RBW)   | 1PC  |





# IТЕМ:**107551**

### **ASSEMBLY INSTRUCTIONS**

## STEP 3





# STEP 4 COMPLETE





## ITEM: 107551





Note: Dimension tolerance ±5%