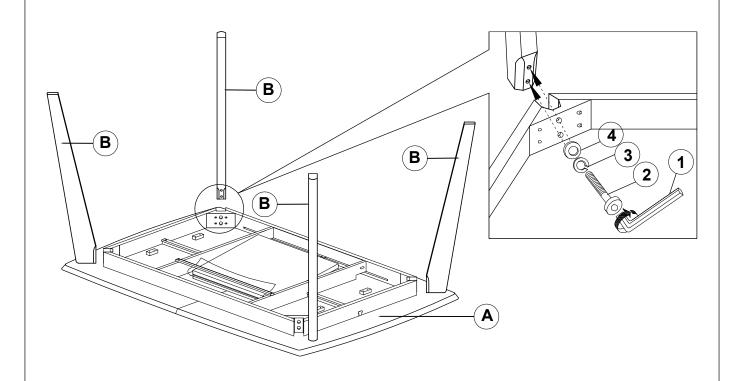

#### PARTS IDENTIFICATION

A TOP 1PC

B LEG 4PCS

#### HARDWARE IDENTIFICATION

| 1 | ALLEN WRENCH<br>(M4 x 63mm - BLK) | 1PC  |
|---|-----------------------------------|------|
| 2 | BOLT<br>(M6 x 60mm - RBW)         | 8PCS |
| 3 | LOCK WASHER<br>(1/4" - BLK)       | 8PCS |
| 4 | FLAT WASHER<br>(5/16" - RBW)      | 8PCS |

#### STEP 1