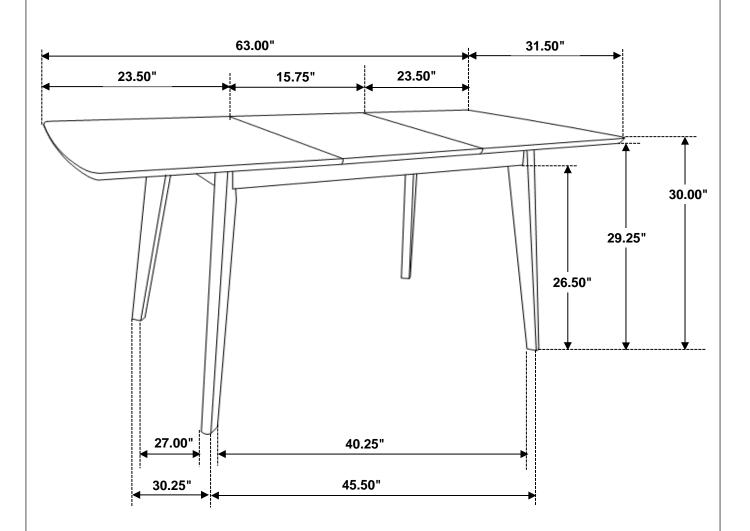

## STEP 5 COMPLETE

ITEM: 108080

Note: Dimension tolerance ±5%

COASTERFURNITURE.COM