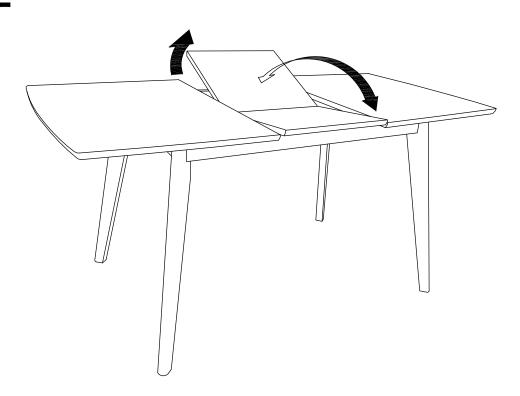

the same sequence as numbered to assure fast & easy assembly.



#### **WARNING!**

- 1. Don't attempt to repair or modify parts that are broken or defective. Please contact the store immediately.
- 2. This product is for home use only and not intended for commercial establishments.



ASSEMBLY TIME

15 MINUTES

#### PARTS IDENTIFICATION

A TOP 1PC

B LEG 4PCS

#### HARDWARE IDENTIFICATION

| 1 | ALLEN WRENCH<br>(M4 x 63mm - BLK) | 1PC  |
|---|-----------------------------------|------|
| 2 | BOLT<br>(M6 x 60mm - RBW)         | 8PCS |
| 3 | LOCK WASHER<br>(1/4" - BLK)       | 8PCS |
| 4 | FLAT WASHER<br>(5/16" - RBW)      | 8PCS |

### ITEM: 108080 ASSEMBLY INSTRUCTIONS



#### STEP 1



### STEP 2



PAGE 3 OF 5

COASTERFURNITURE.COM

## ITEM: 108080 ASSEMBLY INSTRUCTIONS



### STEP 3



### STEP 4



## ITEM: 108080 ASSEMBLY INSTRUCTIONS



## STEP 5 COMPLETE





ITEM: 108080





Note: Dimension tolerance ±5%

COASTERFURNITURE.COM