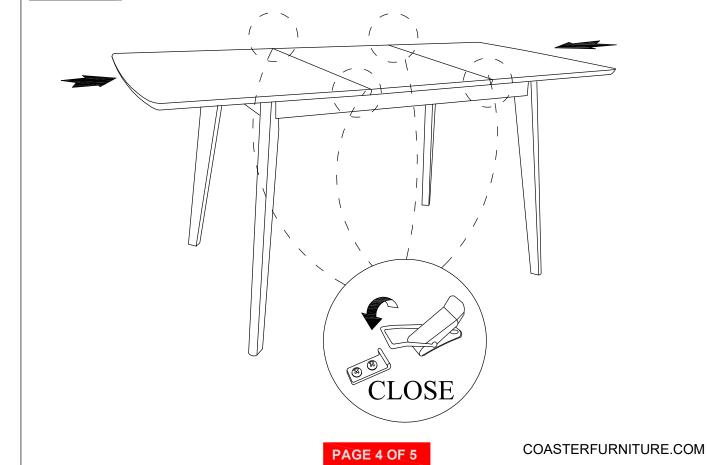

ence as numbered to assure fast & easy assembly.



#### **WARNING!**

- 1. Don't attempt to repair or modify parts that are broken or defective. Please contact the store immediately.
- 2. This product is for home use only and not intended for commercial establishments.



ASSEMBLY TIME

15 MINUTES

#### PARTS IDENTIFICATION

A TOP 1PC

B LEG 4PCS

#### HARDWARE IDENTIFICATION

| 1 | ALLEN WRENCH<br>(M4 x 63mm - BLK) | 1PC  |
|---|-----------------------------------|------|
| 2 | BOLT<br>(M6 x 60mm - RBW)         | 8PCS |
| 3 | LOCK WASHER<br>(1/4" - BLK)       | 8PCS |
| 4 | FLAT WASHER<br>(5/16" - RBW)      | 8PCS |

### ITEM: 108080 ASSEMBLY INSTRUCTIONS



#### STEP 1



### STEP 2



PAGE 3 OF 5

COASTERFURNITURE.COM

## ITEM: 108080 ASSEMBLY INSTRUCTIONS



### STEP 3



### STEP 4



## ITEM: 108080 ASSEMBLY INSTRUCTIONS



## STEP 5 COMPLETE





ITEM: 108080





Note: Dimension tolerance ±5%

COASTERFURNITURE.COM