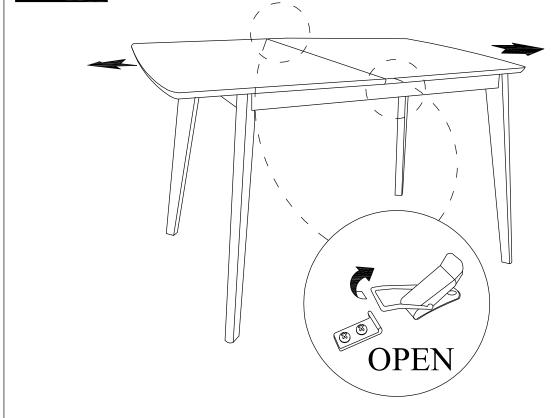

parts are present prior to start of assembly.
- 3. Please follow attached instructions in the same sequence as numbered to assure fast & easy assembly.



#### **WARNING!**

- 1. Don't attempt to repair or modify parts that are broken or defective. Please contact the store immediately.
- 2. This product is for home use only and not intended for commercial establishments.



ASSEMBLY TIME

15 MINUTES

#### PARTS IDENTIFICATION

A TOP 1PC

B LEG 4PCS

#### HARDWARE IDENTIFICATION

| 1 | ALLEN WRENCH<br>(M4 x 63mm - BLK) | 1PC  |
|---|-----------------------------------|------|
| 2 | BOLT<br>(M6 x 60mm - RBW)         | 8PCS |
| 3 | LOCK WASHER<br>(1/4" - BLK)       | 8PCS |
| 4 | FLAT WASHER<br>(5/16" - RBW)      | 8PCS |

### ITEM: 108080 ASSEMBLY INSTRUCTIONS



#### STEP 1



### STEP 2



PAGE 3 OF 5

COASTERFURNITURE.COM

## ITEM: 108080 ASSEMBLY INSTRUCTIONS



### STEP 3



### STEP 4



## ITEM: 108080 ASSEMBLY INSTRUCTIONS



## STEP 5 COMPLETE





ITEM: 108080





Note: Dimension tolerance ±5%

COASTERFURNITURE.COM