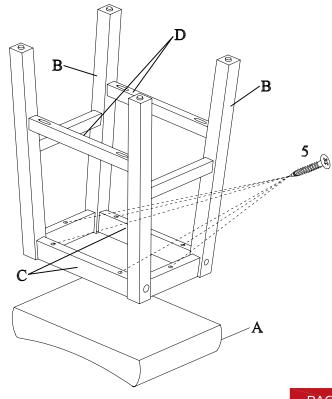

## **ASSEMBLY INSTRUCTIONS**

STEP: 1

STEP: 2

STEP: 3

PAGE 3 OF 4

COASTERFURNITURE.COM

ITEM:120519

#### ZHARDWARE IDENTIFICATION

| Α | SEAT           | 1PC  |
|---|----------------|------|
| В | SIDE FRAME     | 2PCS |
| С | SMALL CROSSBAR | 2PCS |

| NO | DESCRIPTION        | FIGURE   | Q' TY |
|----|--------------------|----------|-------|
| 1  | ØALLEN KEY 5mm     |          | 1PC   |
| 2  | ØBOLT 5/16X1-3/4"  | <b>@</b> | 4PCS  |
| 3  | ØLOCK WASHER 5/16" | 0        | 4PCS  |
| 4  | ØWOOD CAP 15X19MM  | 0        | 4PCS  |
| 5  | ØSCREW 8X1-3/4"    | <u> </u> | 10PCS |

D LARGE CROSSBAR 🤄

ITEM:120519