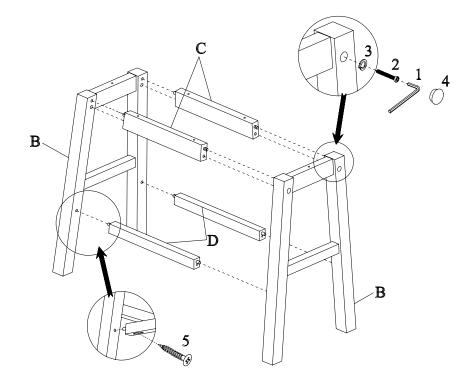

## **ASSEMBLY INSTRUCTIONS**

STEP: 1

STEP: 2

STEP: 3

PAGE 3 OF 4

COASTERFURNITURE.COM

ITEM:120519

#### ZHARDWARE IDENTIFICATION

| Α | SEAT           | 1PC  |
|---|----------------|------|
| В | SIDE FRAME     | 2PCS |
| С | SMALL CROSSBAR | 2PCS |

| NO | DESCRIPTION        | FIGURE   | Q' TY |
|----|--------------------|----------|-------|
| 1  | ØALLEN KEY 5mm     |          | 1PC   |
| 2  | ØBOLT 5/16X1-3/4"  | <b>@</b> | 4PCS  |
| 3  | ØLOCK WASHER 5/16" | 0        | 4PCS  |
| 4  | ØWOOD CAP 15X19MM  | 0        | 4PCS  |
| 5  | ØSCREW 8X1-3/4"    | <u> </u> | 10PCS |

D LARGE CROSSBAR 🤄

ITEM:120519