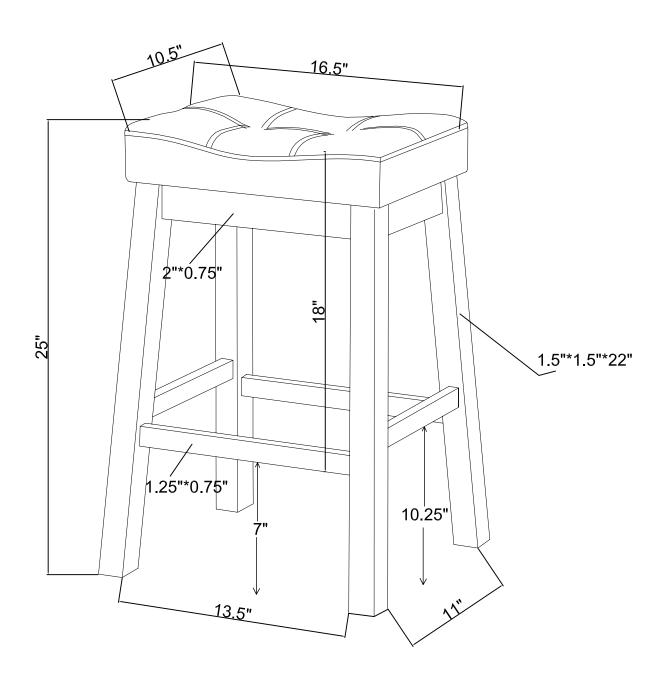

. This product is for home use only and not intended for commercial establishment.

ASSEMBLY TIME

30 MINUTES

#### PARTS IDENTIFICATION

#### ZHARDWARE IDENTIFICATION

| Α | SEAT           | 1PC  |
|---|----------------|------|
| В | SIDE FRAME     | 2PCS |
| С | SMALL CROSSBAR | 2PCS |

| NO | DESCRIPTION        | FIGURE   | Q' TY |
|----|--------------------|----------|-------|
| 1  | ØALLEN KEY 5mm     |          | 1PC   |
| 2  | ØBOLT 5/16X1-3/4"  | <b>@</b> | 4PCS  |
| 3  | ØLOCK WASHER 5/16" | 0        | 4PCS  |
| 4  | ØWOOD CAP 15X19MM  | 0        | 4PCS  |
| 5  | ØSCREW 8X1-3/4"    | <u> </u> | 10PCS |

D LARGE CROSSBAR 🤄



ITEM:120519

## **ASSEMBLY INSTRUCTIONS**



STEP: 1



STEP: 2



STEP: 3



PAGE 3 OF 4

COASTERFURNITURE.COM

ITEM:120519



## **ASSEMBLY INSTRUCTIONS**



Note: Dimension tolerance ±5%