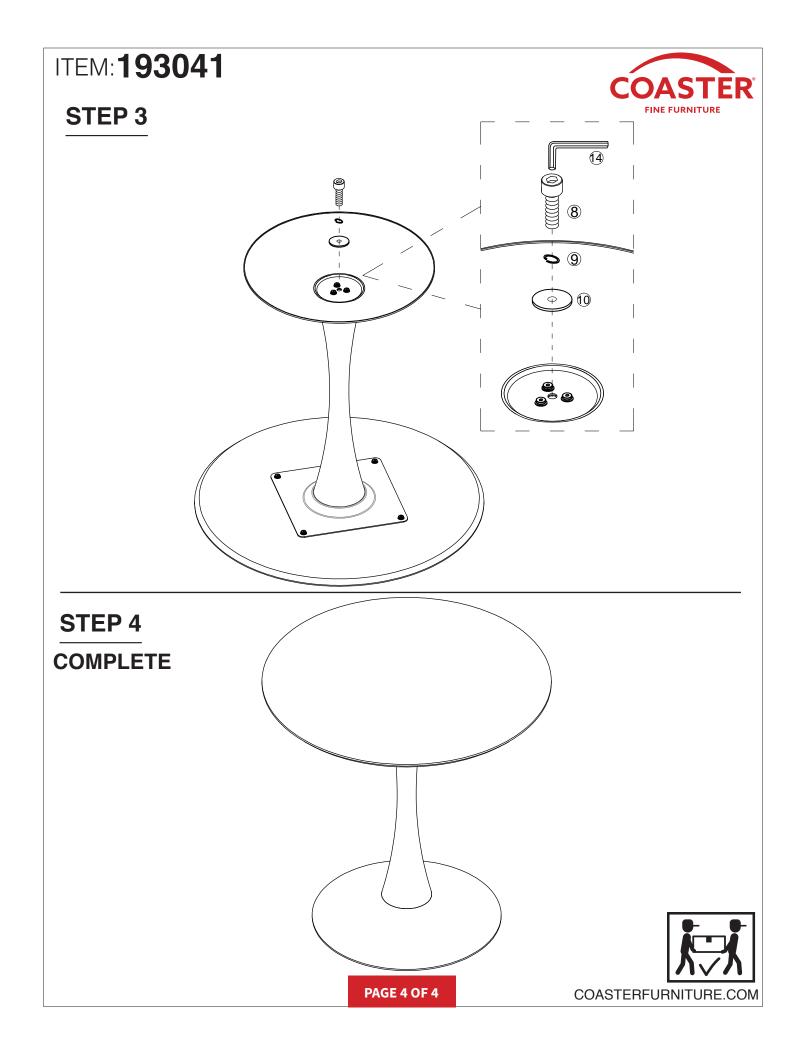

### **ASSEMBLY TIPS:**

- Remove hardware from box and sort by size.
  Please check to see that all hardware and parts are present prior to start of assembly.
- 3. Please follow attached instructions in the same sequence as numbered to assure fast & easy assembly. WARNING!

Don't attempt to repair or modify parts that are broken or defective. Please contact the store immediately.
 This product is for home use only and not intended for commercial establishments.

**ASSEMBLY TIME** 