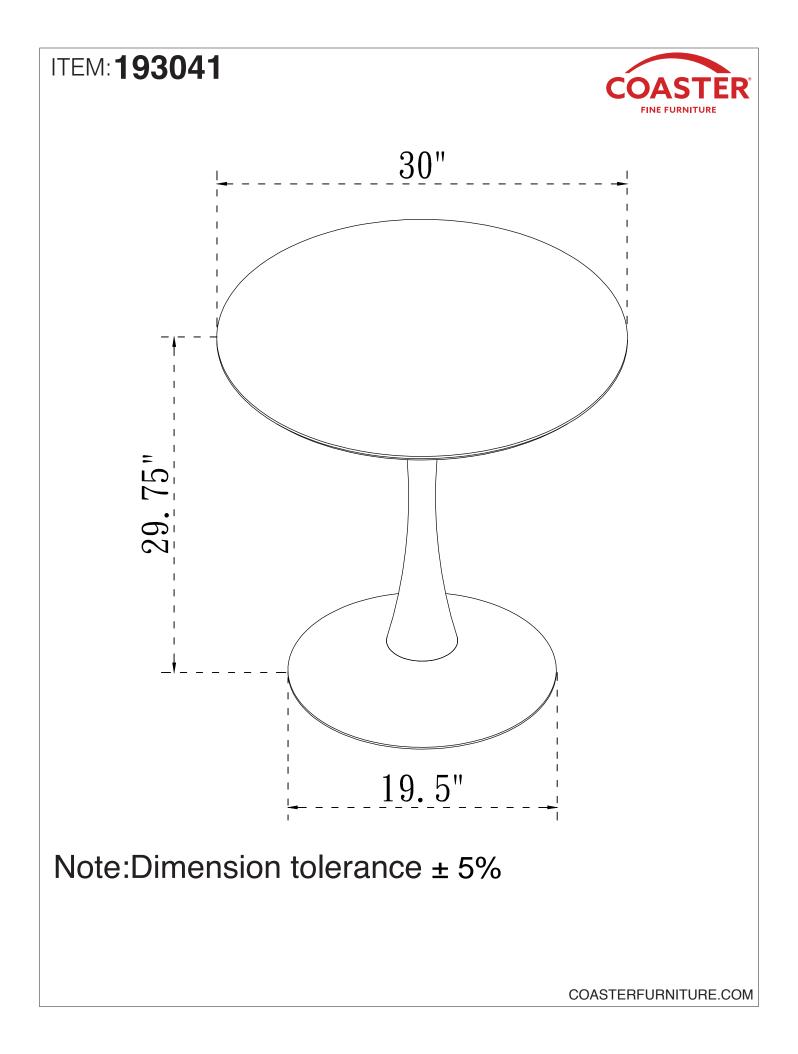

# PARTS INDENTIFICATION

| No | DESCRIPTION & FIGURE | QTY |  |
|----|----------------------|-----|--|
|    | TOP                  |     |  |
| А  |                      | 1pc |  |
|    | MAIN POST            |     |  |
| в  |                      | 1pc |  |
|    | MOUNTING PLATE       |     |  |
| с  |                      | 1pc |  |
|    | BASE                 |     |  |
| D  |                      | 1pc |  |