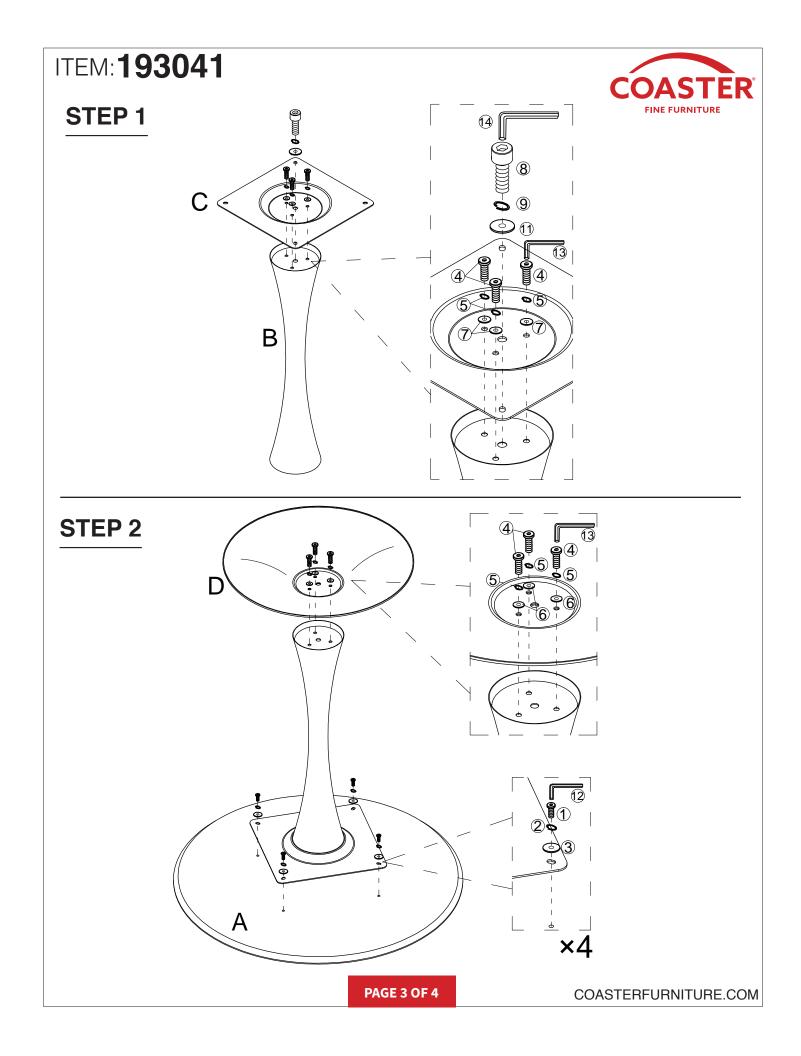

### **ASSEMBLY TIPS:**

- Remove hardware from box and sort by size.
  Please check to see that all hardware and parts are present prior to start of assembly.
- 3. Please follow attached instructions in the same sequence as numbered to assure fast & easy assembly. WARNING!

Don't attempt to repair or modify parts that are broken or defective. Please contact the store immediately.
 This product is for home use only and not intended for commercial establishments.

**ASSEMBLY TIME** 