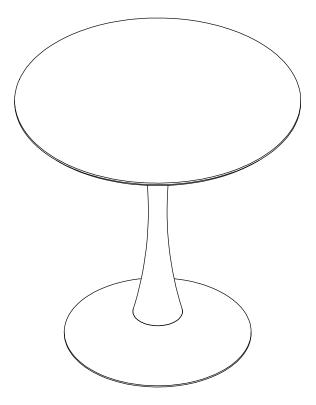

# PARTS INDENTIFICATION

| No | DESCRIPTION & FIGURE | QTY |  |
|----|----------------------|-----|--|
|    | TOP                  |     |  |
| А  |                      | 1pc |  |
|    | MAIN POST            |     |  |
| в  |                      | 1pc |  |
|    | MOUNTING PLATE       |     |  |
| с  |                      | 1pc |  |
|    | BASE                 |     |  |
| D  |                      | 1pc |  |