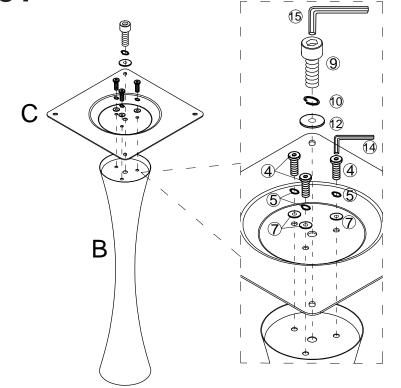

T                | <b>⑥</b><br>M8×25mm        | 6pcs |
| 5  | SPRING WASHER       | <b>U</b><br>Ø8mm           | 6pcs |
| 6  | WASHER              | Ø17ר8×1.2mm                | 3pcs |
| 7  | WASHER              | ©14ר8×1.2mm                | 3pcs |
| 8  | BOLT                | M12×98mm                   | 1pc  |
| 9  | BOLT                | <b>M</b> 12×35mm           | 1pc  |
| 10 | SPRING WASHER       | <b>Ø</b><br>Ø13mm          | 2pcs |
| 11 | WASHER              | Ø44ר13×3.5mm               | 1pc  |
| 12 | WASHER              | Ø22ר12×1.5mm               | 1рс  |
| 13 | ALLEN KEY<br>(4mm)  |                            | 1pc  |
| 14 | ALLEN KEY<br>(5mm)  |                            | 1рс  |
| 15 | ALLEN KEY<br>(10mm) |                            | 1pc  |

# ITEM: 193051

## STEP 1





# STEP 2



PAGE 3 OF 4

COASTERFURNITURE.COM





23. 5"

Note:Dimension tolerance ± 5%