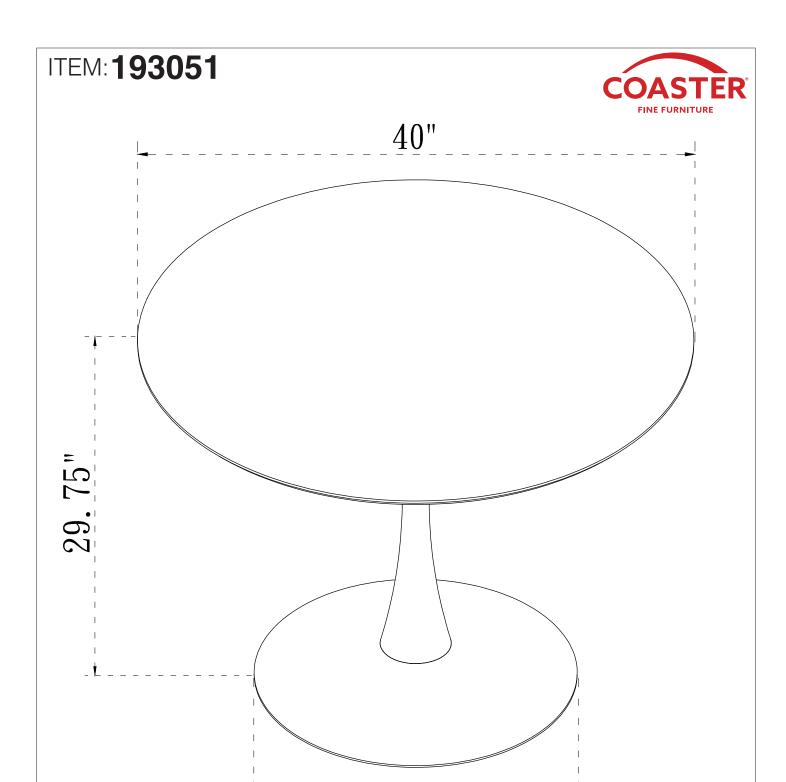

s |
| 5  | SPRING WASHER       | <b>U</b><br>Ø8mm           | 6pcs |
| 6  | WASHER              | Ø17ר8×1.2mm                | 3pcs |
| 7  | WASHER              | ©14ר8×1.2mm                | 3pcs |
| 8  | BOLT                | M12×98mm                   | 1pc  |
| 9  | BOLT                | <b>M</b> 12×35mm           | 1pc  |
| 10 | SPRING WASHER       | <b>Ø</b><br>Ø13mm          | 2pcs |
| 11 | WASHER              | Ø44ר13×3.5mm               | 1pc  |
| 12 | WASHER              | Ø22ר12×1.5mm               | 1рс  |
| 13 | ALLEN KEY<br>(4mm)  |                            | 1pc  |
| 14 | ALLEN KEY<br>(5mm)  |                            | 1рс  |
| 15 | ALLEN KEY<br>(10mm) |                            | 1pc  |

# ITEM: 193051

## STEP 1





# STEP 2



PAGE 3 OF 4

COASTERFURNITURE.COM





23. 5"

Note:Dimension tolerance ± 5%