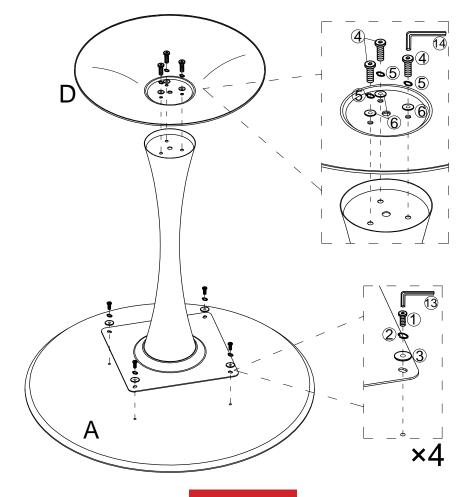

# STEP 2

PAGE 3 OF 4

COASTERFURNITURE.COM

23. 5"

Note:Dimension tolerance ± 5%