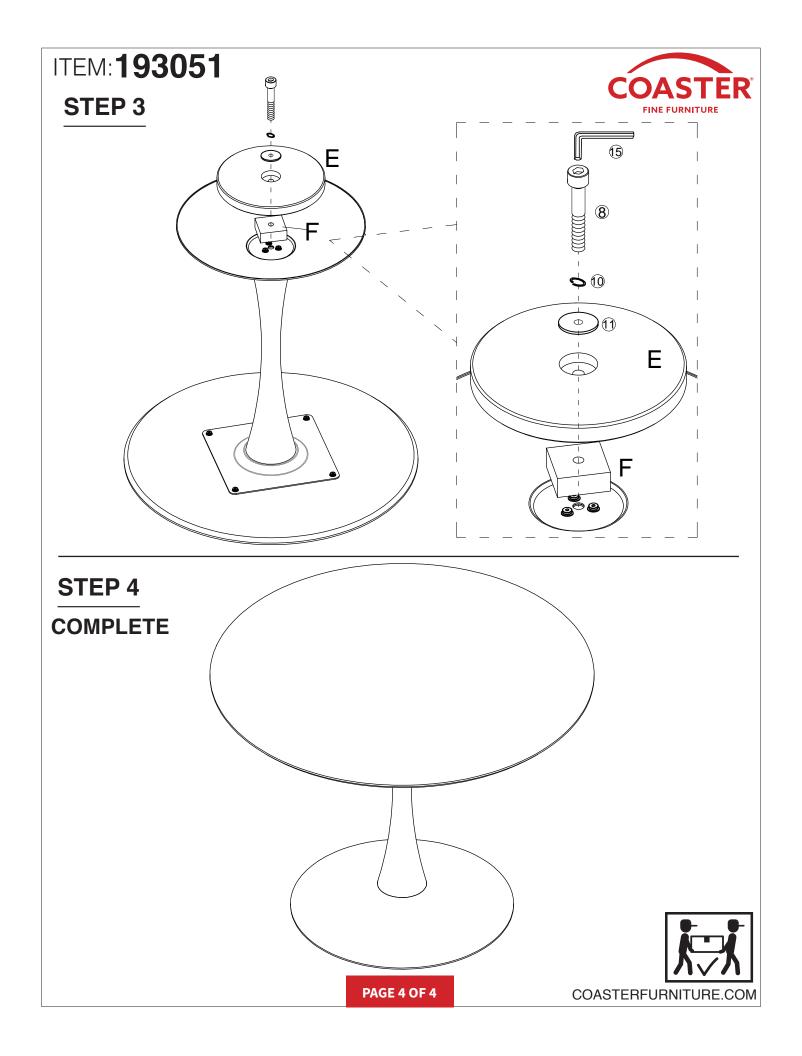

pcs |
| 5  | SPRING WASHER       | <b>U</b><br>Ø8mm           | 6pcs |
| 6  | WASHER              | Ø17ר8×1.2mm                | 3pcs |
| 7  | WASHER              | ©14ר8×1.2mm                | 3pcs |
| 8  | BOLT                | M12×98mm                   | 1pc  |
| 9  | BOLT                | <b>M</b> 12×35mm           | 1pc  |
| 10 | SPRING WASHER       | <b>Ø</b><br>Ø13mm          | 2pcs |
| 11 | WASHER              | Ø44ר13×3.5mm               | 1pc  |
| 12 | WASHER              | Ø22ר12×1.5mm               | 1рс  |
| 13 | ALLEN KEY<br>(4mm)  |                            | 1pc  |
| 14 | ALLEN KEY<br>(5mm)  |                            | 1рс  |
| 15 | ALLEN KEY<br>(10mm) |                            | 1pc  |

# ITEM: 193051

## STEP 1





# STEP 2



PAGE 3 OF 4

COASTERFURNITURE.COM





23. 5"

Note:Dimension tolerance ± 5%