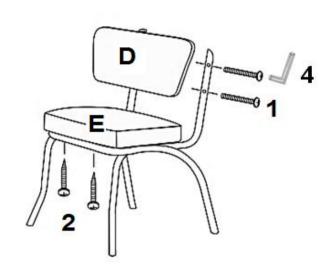

MBLY TIME

10 MINUTES

### **PARTS IDENTIFICATION**

| Α                       | METAL TUBE A          |  | 1PC  |
|-------------------------|-----------------------|--|------|
| В                       | METAL TUBE B          |  | 1PC  |
| С                       | LEG TUBE              |  | 1PC  |
| D                       | SEAT BACK             |  | 1PC  |
| E                       | SEAT CUSHION          |  | 1PC  |
| HARDWARE IDENTIFICATION |                       |  |      |
| 1                       | BOLT<br>(1/4" x 41mm) |  | 8PCS |
| 2                       | SCREW<br>(8# x 38mm)  |  | 4PCS |
| 3                       | CAP<br>(1")           |  | 4PCS |
| 4                       | ALLEN WRENCH<br>(4mm) |  | 1PC  |

# ITEM:**2066**



# ASSEMBLY INSTRUCTIONS STEP 1



## STEP 2



## STEP 3

### **COMPLETE**



PAGE 3 OF 4

COASTERFURNITURE.COM

# ITEM:**2066**





Note: Dimension tolerance ±5%