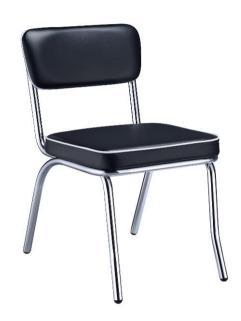

### **PARTS IDENTIFICATION**

| Α                       | METAL TUBE A          |  | 1PC  |
|-------------------------|-----------------------|--|------|
| В                       | METAL TUBE B          |  | 1PC  |
| С                       | LEG TUBE              |  | 1PC  |
| D                       | SEAT BACK             |  | 1PC  |
| E                       | SEAT CUSHION          |  | 1PC  |
| HARDWARE IDENTIFICATION |                       |  |      |
| 1                       | BOLT<br>(1/4" x 41mm) |  | 8PCS |
| 2                       | SCREW<br>(8# x 38mm)  |  | 4PCS |
| 3                       | CAP<br>(1")           |  | 4PCS |
| 4                       | ALLEN WRENCH<br>(4mm) |  | 1PC  |