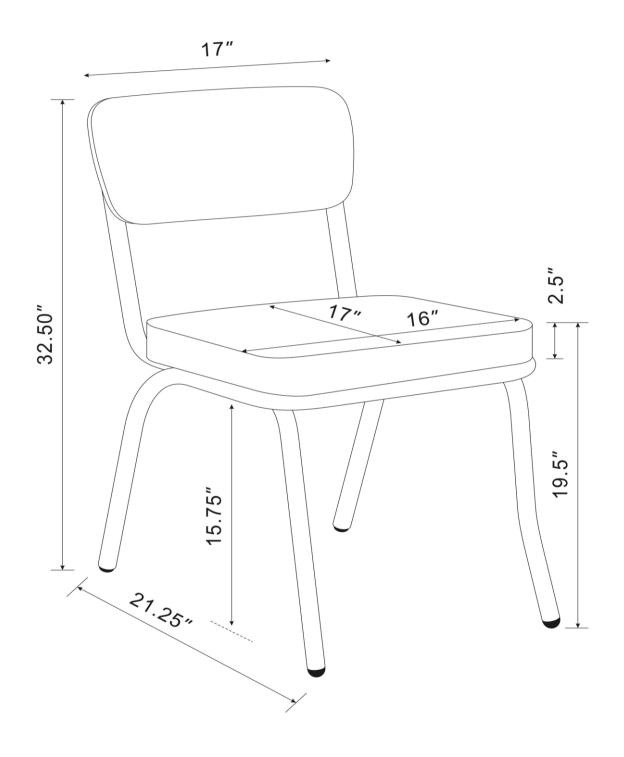

TUBE A          |  | 1PC  |
|-------------------------|-----------------------|--|------|
| В                       | METAL TUBE B          |  | 1PC  |
| С                       | LEG TUBE              |  | 1PC  |
| D                       | SEAT BACK             |  | 1PC  |
| E                       | SEAT CUSHION          |  | 1PC  |
| HARDWARE IDENTIFICATION |                       |  |      |
| 1                       | BOLT<br>(1/4" x 41mm) |  | 8PCS |
| 2                       | SCREW<br>(8# x 38mm)  |  | 4PCS |
| 3                       | CAP<br>(1")           |  | 4PCS |
| 4                       | ALLEN WRENCH<br>(4mm) |  | 1PC  |

# ITEM:**2066**



# ASSEMBLY INSTRUCTIONS STEP 1



## STEP 2



## STEP 3

### **COMPLETE**



PAGE 3 OF 4

COASTERFURNITURE.COM

# ITEM:**2066**





Note: Dimension tolerance ±5%