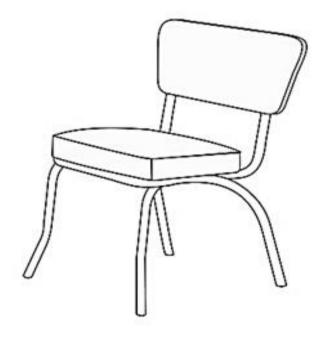

RTS IDENTIFICATION**

| Α                       | METAL TUBE A          |  | 1PC  |
|-------------------------|-----------------------|--|------|
| В                       | METAL TUBE B          |  | 1PC  |
| С                       | LEG TUBE              |  | 1PC  |
| D                       | SEAT BACK             |  | 1PC  |
| E                       | SEAT CUSHION          |  | 1PC  |
| HARDWARE IDENTIFICATION |                       |  |      |
| 1                       | BOLT<br>(1/4" x 41mm) |  | 8PCS |
| 2                       | SCREW<br>(8# x 38mm)  |  | 4PCS |
| 3                       | CAP<br>(1")           |  | 4PCS |
| 4                       | ALLEN WRENCH<br>(4mm) |  | 1PC  |

# ITEM:**2066**



# ASSEMBLY INSTRUCTIONS STEP 1



## STEP 2



## STEP 3

### **COMPLETE**



PAGE 3 OF 4

COASTERFURNITURE.COM

# ITEM:**2066**





Note: Dimension tolerance ±5%