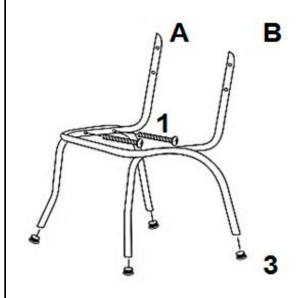

hments.

ASSEMBLY TIME

10 MINUTES

### **PARTS IDENTIFICATION**

| Α                       | METAL TUBE A          |  | 1PC  |
|-------------------------|-----------------------|--|------|
| В                       | METAL TUBE B          |  | 1PC  |
| С                       | LEG TUBE              |  | 1PC  |
| D                       | SEAT BACK             |  | 1PC  |
| E                       | SEAT CUSHION          |  | 1PC  |
| HARDWARE IDENTIFICATION |                       |  |      |
| 1                       | BOLT<br>(1/4" x 41mm) |  | 8PCS |
| 2                       | SCREW<br>(8# x 38mm)  |  | 4PCS |
| 3                       | CAP<br>(1")           |  | 4PCS |
| 4                       | ALLEN WRENCH<br>(4mm) |  | 1PC  |

# ITEM:**2066**



# ASSEMBLY INSTRUCTIONS STEP 1



## STEP 2



## STEP 3

### **COMPLETE**



PAGE 3 OF 4

COASTERFURNITURE.COM

# ITEM:**2066**





Note: Dimension tolerance ±5%