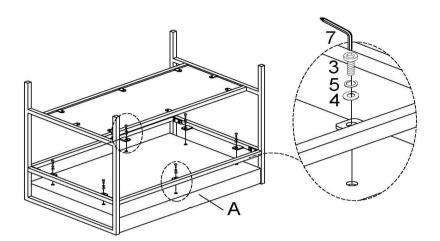

M CONNECTING ROD 2PCS D TOP CONNECTING ROD 2PCS E SIDE FRAME 2PCS

|   |                       | HARDWARE IDENTIFICATION |      |   |                   |   |      |
|---|-----------------------|-------------------------|------|---|-------------------|---|------|
| 1 | BOLT<br>1/4"x1/2"     |                         | 8PCS | 2 | BOLT<br>1/4"x5/8" |   | 8PCS |
| 3 | BOLT<br>1/4"x3/4"     | 9)                      | 6PCS | 4 | WASHER<br>1/4"    | 0 | 6PCS |
| 5 | SPRING WASHER<br>1/4" |                         | 6PCS | 6 | SCREW<br>4x1/2"   | < | 8PCS |
| 7 | ALLEN KEY             |                         | 1PC  |   |                   |   |      |

**PAGE 2 OF 4** 

# **ASSEMBLY INSTRUCTIONS**









## STEP 2





#### STEP 3





PAGE 3 OF 4

# **ASSEMBLY INSTRUCTIONS**



#### STEP 4





# STEP 5 COMPLETE



PAGE 4 OF 4





Note: Dimension tolerance ±5%