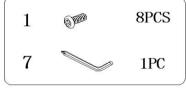

#### **PARTS IDENTIFICATION**

1PC A SEAT 1PC **B SHELF** C BOTTOM CONNECTING ROD 2PCS D TOP CONNECTING ROD 2PCS E SIDE FRAME 2PCS

|   |                       | HARDWARE IDENTIFICATION |      |   |                   |   |      |
|---|-----------------------|-------------------------|------|---|-------------------|---|------|
| 1 | BOLT<br>1/4"x1/2"     |                         | 8PCS | 2 | BOLT<br>1/4"x5/8" |   | 8PCS |
| 3 | BOLT<br>1/4"x3/4"     | 9)                      | 6PCS | 4 | WASHER<br>1/4"    | 0 | 6PCS |
| 5 | SPRING WASHER<br>1/4" |                         | 6PCS | 6 | SCREW<br>4x1/2"   | < | 8PCS |
| 7 | ALLEN KEY             |                         | 1PC  |   |                   |   |      |