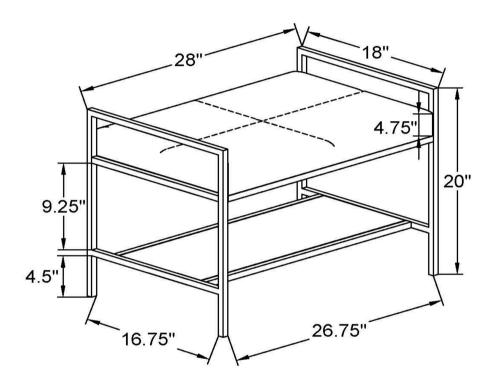

OD 2PCS E SIDE FRAME 2PCS

|   |                       | HARDWARE IDENTIFICATION |      |   |                   |   |      |
|---|-----------------------|-------------------------|------|---|-------------------|---|------|
| 1 | BOLT<br>1/4"x1/2"     |                         | 8PCS | 2 | BOLT<br>1/4"x5/8" |   | 8PCS |
| 3 | BOLT<br>1/4"x3/4"     | 9)                      | 6PCS | 4 | WASHER<br>1/4"    | 0 | 6PCS |
| 5 | SPRING WASHER<br>1/4" |                         | 6PCS | 6 | SCREW<br>4x1/2"   | < | 8PCS |
| 7 | ALLEN KEY             |                         | 1PC  |   |                   |   |      |

**PAGE 2 OF 4** 

# **ASSEMBLY INSTRUCTIONS**









## STEP 2





#### STEP 3





PAGE 3 OF 4

# **ASSEMBLY INSTRUCTIONS**



#### STEP 4





# STEP 5 COMPLETE



PAGE 4 OF 4





Note: Dimension tolerance ±5%