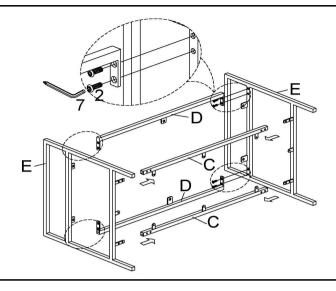

ASSEMBLY TIME

20 MINUTES

#### **PARTS IDENTIFICATION**

1PC A SEAT 1PC **B SHELF** C BOTTOM CONNECTING ROD 2PCS D TOP CONNECTING ROD 2PCS E SIDE FRAME 2PCS

|   |                       | HARDWARE IDENTIFICATION |      |   |                   |   |      |
|---|-----------------------|-------------------------|------|---|-------------------|---|------|
| 1 | BOLT<br>1/4"x1/2"     |                         | 8PCS | 2 | BOLT<br>1/4"x5/8" |   | 8PCS |
| 3 | BOLT<br>1/4"x3/4"     | 9)                      | 6PCS | 4 | WASHER<br>1/4"    | 0 | 6PCS |
| 5 | SPRING WASHER<br>1/4" |                         | 6PCS | 6 | SCREW<br>4x1/2"   | < | 8PCS |
| 7 | ALLEN KEY             |                         | 1PC  |   |                   |   |      |

**PAGE 2 OF 4** 

# **ASSEMBLY INSTRUCTIONS**









## STEP 2





#### STEP 3





PAGE 3 OF 4

# **ASSEMBLY INSTRUCTIONS**



#### STEP 4





# STEP 5 COMPLETE



PAGE 4 OF 4





Note: Dimension tolerance ±5%