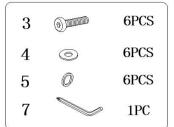

#### **PARTS IDENTIFICATION**

1PC A SEAT 1PC **B SHELF** C BOTTOM CONNECTING ROD 2PCS D TOP CONNECTING ROD 2PCS E SIDE FRAME 2PCS

|   |                       | HARDWARE IDENTIFICATION |      |   |                   |   |      |
|---|-----------------------|-------------------------|------|---|-------------------|---|------|
| 1 | BOLT<br>1/4"x1/2"     |                         | 8PCS | 2 | BOLT<br>1/4"x5/8" |   | 8PCS |
| 3 | BOLT<br>1/4"x3/4"     | 9)                      | 6PCS | 4 | WASHER<br>1/4"    | 0 | 6PCS |
| 5 | SPRING WASHER<br>1/4" |                         | 6PCS | 6 | SCREW<br>4x1/2"   | < | 8PCS |
| 7 | ALLEN KEY             |                         | 1PC  |   |                   |   |      |