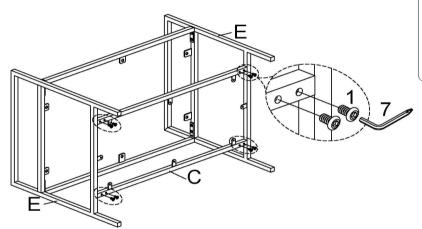

20 MINUTES

#### **PARTS IDENTIFICATION**

1PC A SEAT 1PC **B SHELF** C BOTTOM CONNECTING ROD 2PCS D TOP CONNECTING ROD 2PCS E SIDE FRAME 2PCS

|   |                       | HARDWARE IDENTIFICATION |      |   |                   |   |      |
|---|-----------------------|-------------------------|------|---|-------------------|---|------|
| 1 | BOLT<br>1/4"x1/2"     |                         | 8PCS | 2 | BOLT<br>1/4"x5/8" |   | 8PCS |
| 3 | BOLT<br>1/4"x3/4"     | 9)                      | 6PCS | 4 | WASHER<br>1/4"    | 0 | 6PCS |
| 5 | SPRING WASHER<br>1/4" |                         | 6PCS | 6 | SCREW<br>4x1/2"   | < | 8PCS |
| 7 | ALLEN KEY             |                         | 1PC  |   |                   |   |      |

**PAGE 2 OF 4** 

# **ASSEMBLY INSTRUCTIONS**









## STEP 2





#### STEP 3





PAGE 3 OF 4

# **ASSEMBLY INSTRUCTIONS**



#### STEP 4





# STEP 5 COMPLETE



PAGE 4 OF 4





Note: Dimension tolerance ±5%