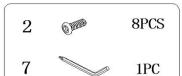

#### **PARTS IDENTIFICATION**

1PC A SEAT 1PC **B SHELF** C BOTTOM CONNECTING ROD 2PCS D TOP CONNECTING ROD 2PCS E SIDE FRAME 2PCS

|   |                       | HARDWARE IDENTIFICATION |      |   |                   |   |      |
|---|-----------------------|-------------------------|------|---|-------------------|---|------|
| 1 | BOLT<br>1/4"x1/2"     |                         | 8PCS | 2 | BOLT<br>1/4"x5/8" |   | 8PCS |
| 3 | BOLT<br>1/4"x3/4"     | 9)                      | 6PCS | 4 | WASHER<br>1/4"    | 0 | 6PCS |
| 5 | SPRING WASHER<br>1/4" |                         | 6PCS | 6 | SCREW<br>4x1/2"   | < | 8PCS |
| 7 | ALLEN KEY             |                         | 1PC  |   |                   |   |      |