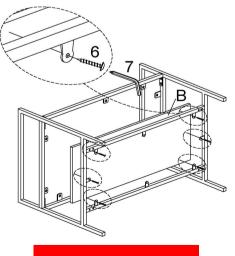

**PARTS IDENTIFICATION**

1PC A SEAT 1PC **B SHELF** C BOTTOM CONNECTING ROD 2PCS D TOP CONNECTING ROD 2PCS E SIDE FRAME 2PCS

|   |                       | HARDWARE IDENTIFICATION |      |   |                   |   |      |
|---|-----------------------|-------------------------|------|---|-------------------|---|------|
| 1 | BOLT<br>1/4"x1/2"     |                         | 8PCS | 2 | BOLT<br>1/4"x5/8" |   | 8PCS |
| 3 | BOLT<br>1/4"x3/4"     | 9)                      | 6PCS | 4 | WASHER<br>1/4"    | 0 | 6PCS |
| 5 | SPRING WASHER<br>1/4" |                         | 6PCS | 6 | SCREW<br>4x1/2"   | < | 8PCS |
| 7 | ALLEN KEY             |                         | 1PC  |   |                   |   |      |

**PAGE 2 OF 4** 

# **ASSEMBLY INSTRUCTIONS**









## STEP 2





#### STEP 3





PAGE 3 OF 4

# **ASSEMBLY INSTRUCTIONS**



#### STEP 4





# STEP 5 COMPLETE



PAGE 4 OF 4





Note: Dimension tolerance ±5%