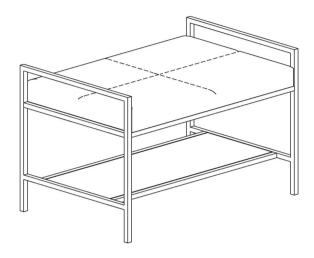

# ASSEMBLY INSTRUCTIONS COASTER FINE FURNITURE

Fine Furniture for every stage of life

REVISION 0: 09/14/2019 REVISION 1: 03/21/2023 **223117 Bench** 

#### **PARTS IDENTIFICATION**

1PC A SEAT 1PC **B SHELF** C BOTTOM CONNECTING ROD 2PCS D TOP CONNECTING ROD 2PCS E SIDE FRAME 2PCS

|   |                       | HARDWARE IDENTIFICATION |      |   |                   |   |      |
|---|-----------------------|-------------------------|------|---|-------------------|---|------|
| 1 | BOLT<br>1/4"x1/2"     |                         | 8PCS | 2 | BOLT<br>1/4"x5/8" |   | 8PCS |
| 3 | BOLT<br>1/4"x3/4"     | 9)                      | 6PCS | 4 | WASHER<br>1/4"    | 0 | 6PCS |
| 5 | SPRING WASHER<br>1/4" |                         | 6PCS | 6 | SCREW<br>4x1/2"   | < | 8PCS |
| 7 | ALLEN KEY             |                         | 1PC  |   |                   |   |      |