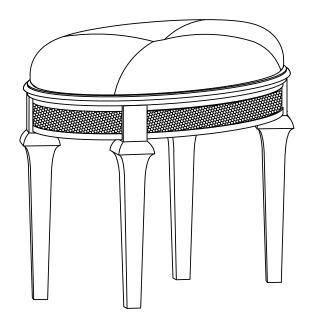

rt of assembly.
- 3. Please follow attached instructions in the same sequence as numbered to assure fast & easy assembly.



#### **WARNING!**

- 1. Don't attempt to repair or modify parts that are broken or defective. Please contact the store immediately.
- 2. This product is for home use only and not intended for commercial establishments.



ASSEMBLY TIME

**5 MINUTES** 

## **PARTS IDENTIFICATION**

A SEAT CUSHION
WITH FRAME



1PC

B LEG

(4MM - RBW)



4PCS

## **HARDWARE IDENTIFICATION**

| 1 | BOLT<br>(Φ5/16" x 40mm - RBW) | 8PCS |
|---|-------------------------------|------|
| 2 | LOCK WASHER<br>(Φ5/16" - RBW) | 8PCS |
| 3 | FLAT WASHER<br>(Φ5/16" - RBW) | 8PCS |
| 4 | ALLEN WRENCH                  | 100  |

1PC

# ITEM: 223399 ASSEMBLY INSTRUCTIONS STEP 1





# STEP 2 COMPLETE





ITEM: **223399** 





Note: Dimension tolerance ±5%