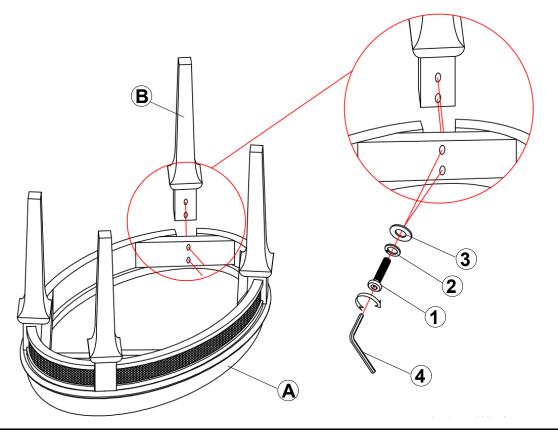

## **HARDWARE IDENTIFICATION**

| 1 | BOLT<br>(Φ5/16" x 40mm - RBW) | 8PCS |
|---|-------------------------------|------|
| 2 | LOCK WASHER<br>(Φ5/16" - RBW) | 8PCS |
| 3 | FLAT WASHER<br>(Φ5/16" - RBW) | 8PCS |
| 4 | ALLEN WRENCH                  | 100  |

# ITEM: 223399 ASSEMBLY INSTRUCTIONS STEP 1