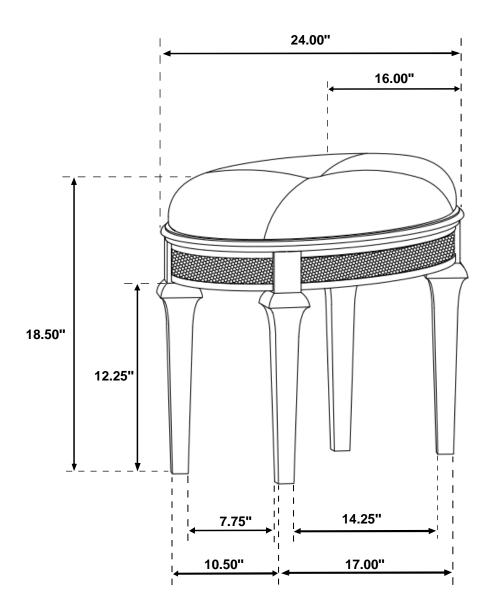

se follow attached instructions in the same sequence as numbered to assure fast & easy assembly.



#### **WARNING!**

- 1. Don't attempt to repair or modify parts that are broken or defective. Please contact the store immediately.
- 2. This product is for home use only and not intended for commercial establishments.



ASSEMBLY TIME

**5 MINUTES** 

## **PARTS IDENTIFICATION**

A SEAT CUSHION
WITH FRAME



1PC

B LEG

(4MM - RBW)



4PCS

## **HARDWARE IDENTIFICATION**

| 1 | BOLT<br>(Φ5/16" x 40mm - RBW) | 8PCS |
|---|-------------------------------|------|
| 2 | LOCK WASHER<br>(Φ5/16" - RBW) | 8PCS |
| 3 | FLAT WASHER<br>(Φ5/16" - RBW) | 8PCS |
| 4 | ALLEN WRENCH                  | 100  |

1PC

# ITEM: 223399 ASSEMBLY INSTRUCTIONS STEP 1





# STEP 2 COMPLETE





ITEM: **223399** 





Note: Dimension tolerance ±5%