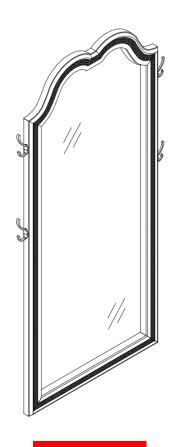

Please follow attached instructions in the same sequence as numbered to assure fast & easy assembly.



#### **WARNING!**

- 1. Don't attempt to repair or modify parts that are broken or defective. Please contact the store immediately.
- 2. This product is for home use only and not intended for commercial establishments.



ASSEMBLY TIME

**5 MINUTES** 

## **PARTS IDENTIFICATION**

A FLOOR MIRROR

1PC

B HOOK

4PCS

C MIRROR CLIP

# **HARDWARE IDENTIFICATION**

| 1 | SHORT FLAT HEAD SCREW<br>(Ø4 x 15mm - NK) | (f) mmm  | 8PCS |
|---|-------------------------------------------|----------|------|
| 2 | LONG FLAT HEAD SCREW<br>(Ø4 x 25mm - NK)  | (f)mmmm> | 9PCS |

# ITEM:**223400 ASSEMBLY INSTRUCTIONS** STEP 1 **B** STEP 2 **(C) WALL** COASTERFURNITURE.COM PAGE 3 OF 4



# STEP 4 COMPLETE





ITEM: **223400** 





**Note: Dimension tolerance ±5%**