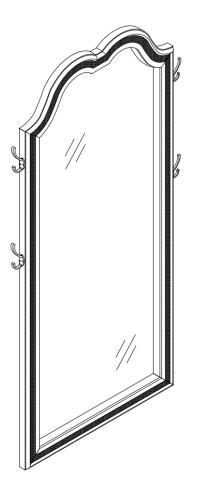

# ASSEMBLY INSTRUCTIONS COASTER FINE FURNITURE



Fine Furniture for every stage of life

223400 Floor Mirror

# ITEM: 223400

### **ASSEMBLY INSTRUCTIONS**



#### **ASSEMBLY TIPS:**

- 1. Remove hardware from box and sort by size.
- 2. Please check to see that all hardware and parts are present prior to start of assembly.
- 3. Please follow attached instructions in the same sequence as numbered to assure fast & easy assembly.



#### **WARNING!**

- 1. Don't attempt to repair or modify parts that are broken or defective. Please contact the store immediately.
- 2. This product is for home use only and not intended for commercial establishments.



ASSEMBLY TIME

**5 MINUTES** 

## **PARTS IDENTIFICATION**

A FLOOR MIRROR

1PC

B HOOK

4PCS

C MIRROR CLIP

# **HARDWARE IDENTIFICATION**

| 1 | SHORT FLAT HEAD SCREW<br>(Ø4 x 15mm - NK) |