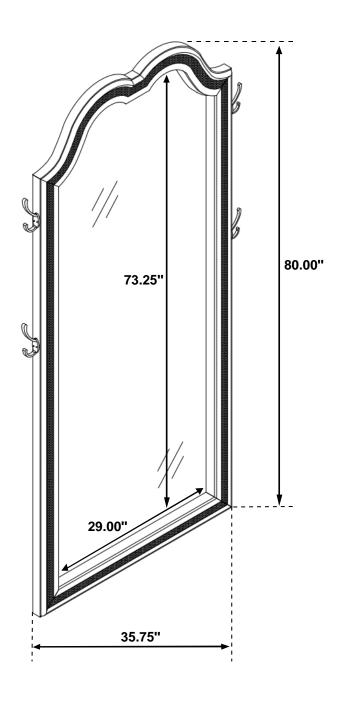

structions in the same sequence as numbered to assure fast & easy assembly.



#### **WARNING!**

- 1. Don't attempt to repair or modify parts that are broken or defective. Please contact the store immediately.
- 2. This product is for home use only and not intended for commercial establishments.



ASSEMBLY TIME

**5 MINUTES** 

## **PARTS IDENTIFICATION**

A FLOOR MIRROR

1PC

B HOOK

4PCS

C MIRROR CLIP

# **HARDWARE IDENTIFICATION**

| 1 | SHORT FLAT HEAD SCREW<br>(Ø4 x 15mm - NK) | (f) mmm  | 8PCS |
|---|-------------------------------------------|----------|------|
| 2 | LONG FLAT HEAD SCREW<br>(Ø4 x 25mm - NK)  | (f)mmmm> | 9PCS |

# ITEM:**223400 ASSEMBLY INSTRUCTIONS** STEP 1 **B** STEP 2 **(C) WALL** COASTERFURNITURE.COM PAGE 3 OF 4



# STEP 4 COMPLETE





ITEM: **223400** 





**Note: Dimension tolerance ±5%**