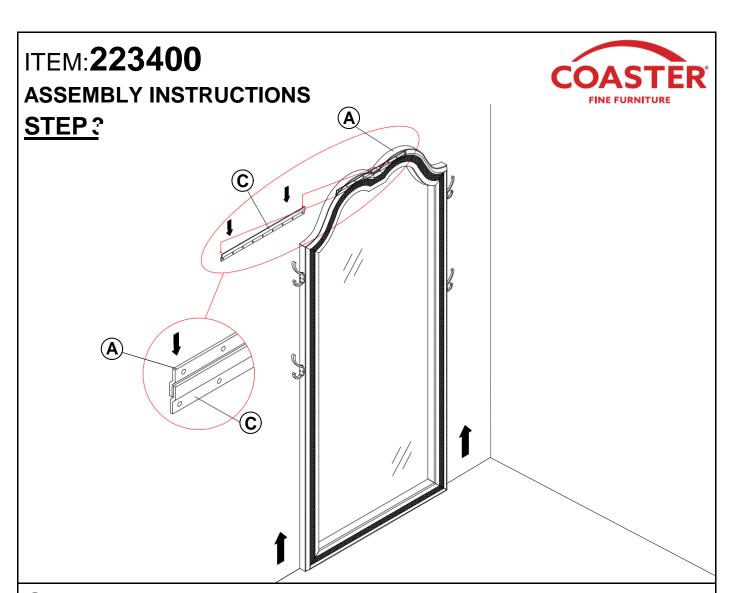

# ITEM: 223400

### **ASSEMBLY INSTRUCTIONS**

# ITEM:**223400 ASSEMBLY INSTRUCTIONS** STEP 1 **B** STEP 2 **(C) WALL** COASTERFURNITURE.COM PAGE 3 OF 4