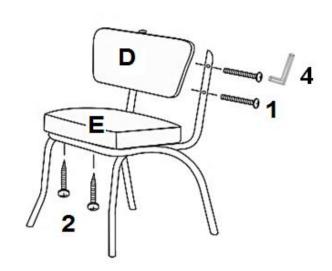

MBLY TIME

10 MINUTES

### **PARTS IDENTIFICATION**

| A                       | METAL TUBE A          |  | 1PC  |
|-------------------------|-----------------------|--|------|
| В                       | METAL TUBE B          |  | 1PC  |
| С                       | LEG TUBE              |  | 1PC  |
| D                       | SEAT BACK             |  | 1PC  |
| E                       | SEAT CUSHION          |  | 1PC  |
| HARDWARE IDENTIFICATION |                       |  |      |
| 1                       | BOLT<br>(1/4" x 41mm) |  | 8PCS |
| 2                       | SCREW<br>(8# x 38mm)  |  | 4PCS |
| 3                       | CAP<br>(1")           |  | 4PCS |
| 4                       | ALLEN WRENCH<br>(4mm) |  | 1PC  |

# ITEM:**2450R**



# ASSEMBLY INSTRUCTIONS STEP 1



# STEP 2



## STEP 3

### **COMPLETE**



PAGE 3 OF 4

COASTERFURNITURE.COM

# ITEM:**2450R**





Note: Dimension tolerance ±5%