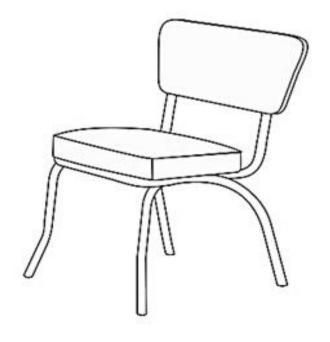

RTS IDENTIFICATION**

| A                       | METAL TUBE A          |  | 1PC  |
|-------------------------|-----------------------|--|------|
| В                       | METAL TUBE B          |  | 1PC  |
| С                       | LEG TUBE              |  | 1PC  |
| D                       | SEAT BACK             |  | 1PC  |
| E                       | SEAT CUSHION          |  | 1PC  |
| HARDWARE IDENTIFICATION |                       |  |      |
| 1                       | BOLT<br>(1/4" x 41mm) |  | 8PCS |
| 2                       | SCREW<br>(8# x 38mm)  |  | 4PCS |
| 3                       | CAP<br>(1")           |  | 4PCS |
| 4                       | ALLEN WRENCH<br>(4mm) |  | 1PC  |

# ITEM:**2450R**



# ASSEMBLY INSTRUCTIONS STEP 1



# STEP 2



## STEP 3

### **COMPLETE**



PAGE 3 OF 4

COASTERFURNITURE.COM

# ITEM:**2450R**





Note: Dimension tolerance ±5%