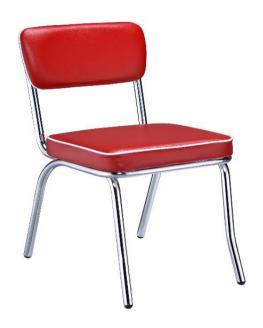

# ASSEMBLY INSTRUCTIONS COASTER FINE FURNITURE



Fine Furniture for every stage of life

# 2450R DINING CHAIR

REVISION 0: 05/20/2018 REVISION 1: 07/29/2019 REVISION 2: 07/23/2020 REVISION 3: 08/25/2022 REVISION 4: 03/13/2023

PAGE 1 OF 4

COASTERFURNITURE.COM

# **ITEM:2450R**

#### **ASSEMBLY INSTRUCTIONS**



#### **ASSEMBLY TIPS:**

- 1. Remove hardware from box and sort by size.
- 2. Please check to see that all hardware and parts are present prior to start of assembly.
- 3. Please follow attached instructions in the same sequence as numbered to assure fast & easy assembly.



#### **WARNING!**

- 1. Don't attempt to repair or modify parts that are broken or defective. Please contact the store immediately.
- 2. This product is for home use only and not intended for commercial establishments.

ASSEMBLY TIME

10 MINUTES

### **PARTS