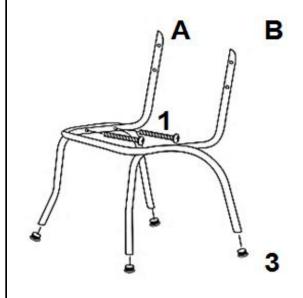

ments.

ASSEMBLY TIME

10 MINUTES

### **PARTS IDENTIFICATION**

| A                       | METAL TUBE A          |  | 1PC  |
|-------------------------|-----------------------|--|------|
| В                       | METAL TUBE B          |  | 1PC  |
| С                       | LEG TUBE              |  | 1PC  |
| D                       | SEAT BACK             |  | 1PC  |
| E                       | SEAT CUSHION          |  | 1PC  |
| HARDWARE IDENTIFICATION |                       |  |      |
| 1                       | BOLT<br>(1/4" x 41mm) |  | 8PCS |
| 2                       | SCREW<br>(8# x 38mm)  |  | 4PCS |
| 3                       | CAP<br>(1")           |  | 4PCS |
| 4                       | ALLEN WRENCH<br>(4mm) |  | 1PC  |

# ITEM:**2450R**



# ASSEMBLY INSTRUCTIONS STEP 1



# STEP 2



## STEP 3

### **COMPLETE**



PAGE 3 OF 4

COASTERFURNITURE.COM

# ITEM:**2450R**





Note: Dimension tolerance ±5%