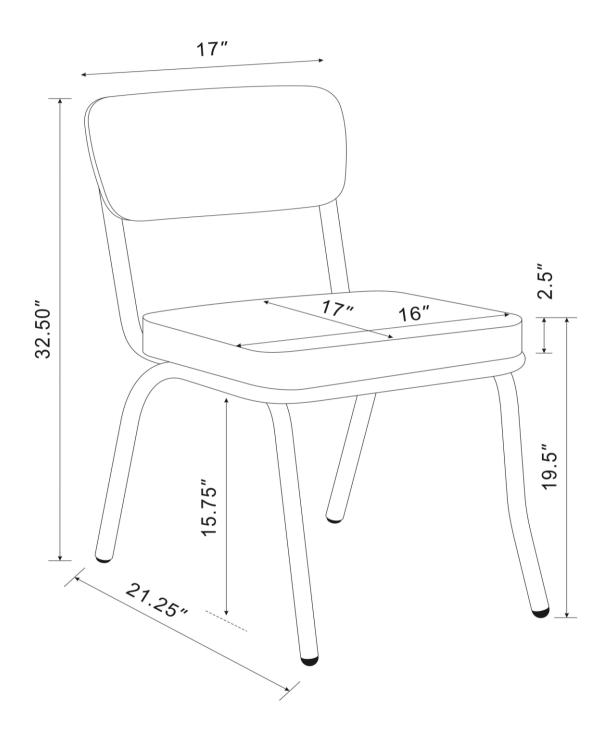

UBE A          |  | 1PC  |
|-------------------------|-----------------------|--|------|
| В                       | METAL TUBE B          |  | 1PC  |
| С                       | LEG TUBE              |  | 1PC  |
| D                       | SEAT BACK             |  | 1PC  |
| E                       | SEAT CUSHION          |  | 1PC  |
| HARDWARE IDENTIFICATION |                       |  |      |
| 1                       | BOLT<br>(1/4" x 41mm) |  | 8PCS |
| 2                       | SCREW<br>(8# x 38mm)  |  | 4PCS |
| 3                       | CAP<br>(1")           |  | 4PCS |
| 4                       | ALLEN WRENCH<br>(4mm) |  | 1PC  |

# ITEM:**2450R**



# ASSEMBLY INSTRUCTIONS STEP 1



# STEP 2



## STEP 3

### **COMPLETE**



PAGE 3 OF 4

COASTERFURNITURE.COM

# ITEM:**2450R**





Note: Dimension tolerance ±5%