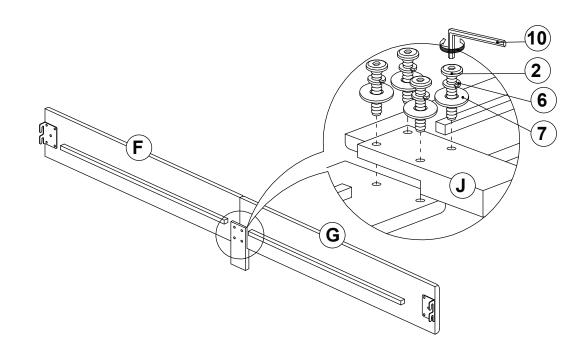

4<br>(M6 x 70mm - RBW)        | (a)==================================== | 2PCS  |   | ALL ALLEN WRENCH<br>100mm - BLK) |          | 1PC   |
| 5 | WOOD DOWEL<br>(M8Ø x 30mm)         |                                         | 2PCS  |   | ALLEN WRENCH<br>65mm - BLK)      |          | 1PC   |
| 6 | LOCK WASHER<br>(1/4" X 12 Ø - RBW) |                                         | 20PCS |   |                                  |          |       |

#### NOTE:

Phillips head screw driver is required in the assembly process; however, manufacturer does not provided this item.

# COASTER

#### **ASSEMBLY INSTRUCTIONS**

### STEP 1



### STEP 2



# COASTER

#### **ASSEMBLY INSTRUCTIONS**

## STEP 3



## STEP 4



PAGE 5 OF 7

COASTERFURNITURE.COM

# COASTER

#### **ASSEMBLY INSTRUCTIONS**

## STEP 5



## STEP 6



# COASTER

#### **ASSEMBLY INSTRUCTIONS**

## STEP 7



# STEP 8 COMPLETE



凉

COASTERFURNITURE.COM



Inner Size: 54.50"W x 71.00"D



Note: Dimension tolerance ± 5%