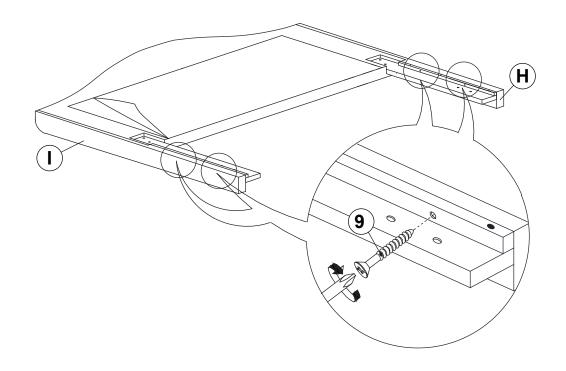

| 16PCS | - | T HEAD SCREW<br>38mm - RBW)      | <b>3</b> | 4PCS  |
| 4 | BOLT 4<br>(M6 x 70mm - RBW)        | (a)==================================== | 2PCS  |   | ALL ALLEN WRENCH<br>100mm - BLK) |          | 1PC   |
| 5 | WOOD DOWEL<br>(M8Ø x 30mm)         |                                         | 2PCS  |   | ALLEN WRENCH<br>65mm - BLK)      |          | 1PC   |
| 6 | LOCK WASHER<br>(1/4" X 12 Ø - RBW) |                                         | 20PCS |   |                                  |          |       |

#### NOTE:

Phillips head screw driver is required in the assembly process; however, manufacturer does not provided this item.

# COASTER

#### **ASSEMBLY INSTRUCTIONS**

### STEP 1



### STEP 2



# COASTER

#### **ASSEMBLY INSTRUCTIONS**

## STEP 3



## STEP 4



PAGE 5 OF 7

COASTERFURNITURE.COM

# COASTER

#### **ASSEMBLY INSTRUCTIONS**

## STEP 5



## STEP 6



# COASTER

#### **ASSEMBLY INSTRUCTIONS**

## STEP 7



# STEP 8 COMPLETE



凉

COASTERFURNITURE.COM



Inner Size: 54.50"W x 71.00"D



Note: Dimension tolerance ± 5%