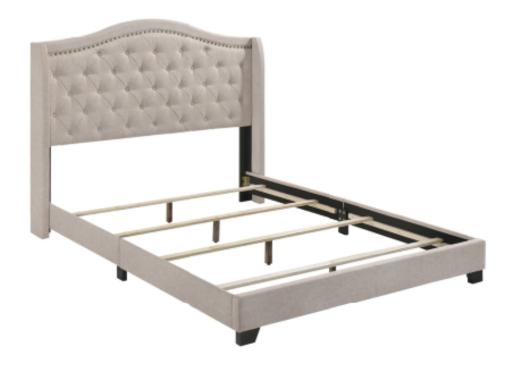

# ASSEMBLY INSTRUCTIONS COASTER FINE FURNITURE

Fine Furniture for every stage of life

310073F Full Bed

#### PARTS IDENTIFICATION

| Α | HEADBOARD<br>PANEL                      | 1PC  | G | BED RAIL<br>(WITH "G" LABEL)        | 2PCS |
|---|-----------------------------------------|------|---|-------------------------------------|------|
| В | LEFT HEADBOARD LEG<br>(WITH "L" LABEL)  | 1PC  | н | LEFT EAR                            | 1PC  |
| С | RIGHT HEADBOARD LEG<br>(WITH "R" LABEL) | 1PC  | I | RIGHT EAR                           | 1PC  |
| D | FOOTBOARD<br>PANEL                      | 1PC  | J | BED RAIL<br>SUPPORT LEG             | 2PCS |
| E | FOOTBOARD LEG                           | 2PCS | K | BED SLAT                            | 4PCS |
| F | BED RAIL<br>(WITH "F" LABEL)            | 2PCS | L | BED SLAT<br>SUPPORT<br>WITH LEVELER | 4PCS |