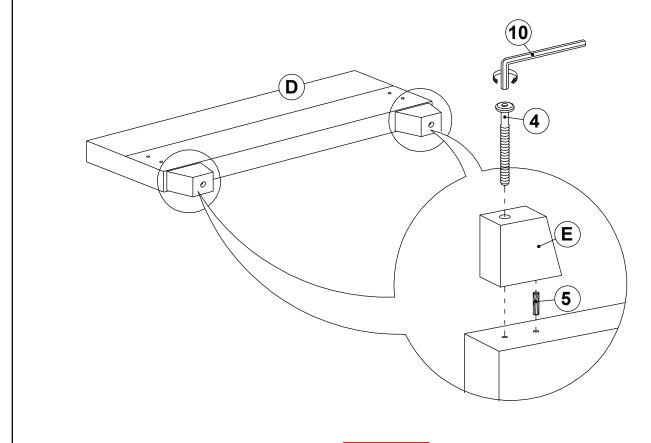

| 16PCS | - | T HEAD SCREW<br>38mm - RBW)      | <b>3</b> | 4PCS  |
| 4 | BOLT 4<br>(M6 x 70mm - RBW)        | (a)==================================== | 2PCS  |   | ALL ALLEN WRENCH<br>100mm - BLK) |          | 1PC   |
| 5 | WOOD DOWEL<br>(M8Ø x 30mm)         |                                         | 2PCS  |   | ALLEN WRENCH<br>65mm - BLK)      |          | 1PC   |
| 6 | LOCK WASHER<br>(1/4" X 12 Ø - RBW) |                                         | 20PCS |   |                                  |          |       |

#### NOTE:

Phillips head screw driver is required in the assembly process; however, manufacturer does not provided this item.

# COASTER

#### **ASSEMBLY INSTRUCTIONS**

### STEP 1



### STEP 2



# COASTER

#### **ASSEMBLY INSTRUCTIONS**

## STEP 3



## STEP 4



PAGE 5 OF 7

COASTERFURNITURE.COM

# COASTER

#### **ASSEMBLY INSTRUCTIONS**

## STEP 5



## STEP 6



# COASTER

#### **ASSEMBLY INSTRUCTIONS**

## STEP 7



# STEP 8 COMPLETE



凉

COASTERFURNITURE.COM



Inner Size: 54.50"W x 71.00"D



Note: Dimension tolerance ± 5%