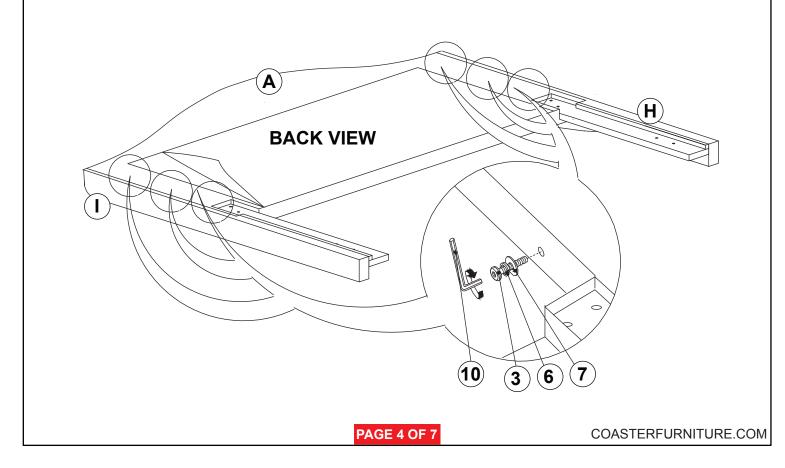

3 | BOLT 3<br>(M6 x 35mm - RBW)        |                                         | 16PCS | - | T HEAD SCREW<br>38mm - RBW)      | <b>3</b> | 4PCS  |
| 4 | BOLT 4<br>(M6 x 70mm - RBW)        | (a)==================================== | 2PCS  |   | ALL ALLEN WRENCH<br>100mm - BLK) |          | 1PC   |
| 5 | WOOD DOWEL<br>(M8Ø x 30mm)         |                                         | 2PCS  |   | ALLEN WRENCH<br>65mm - BLK)      |          | 1PC   |
| 6 | LOCK WASHER<br>(1/4" X 12 Ø - RBW) |                                         | 20PCS |   |                                  |          |       |

#### NOTE:

Phillips head screw driver is required in the assembly process; however, manufacturer does not provided this item.

# COASTER

#### **ASSEMBLY INSTRUCTIONS**

### STEP 1



### STEP 2



# COASTER

#### **ASSEMBLY INSTRUCTIONS**

## STEP 3



## STEP 4



PAGE 5 OF 7

COASTERFURNITURE.COM

# COASTER

#### **ASSEMBLY INSTRUCTIONS**

## STEP 5



## STEP 6



# COASTER

#### **ASSEMBLY INSTRUCTIONS**

## STEP 7



# STEP 8 COMPLETE



凉

COASTERFURNITURE.COM



Inner Size: 54.50"W x 71.00"D



Note: Dimension tolerance ± 5%