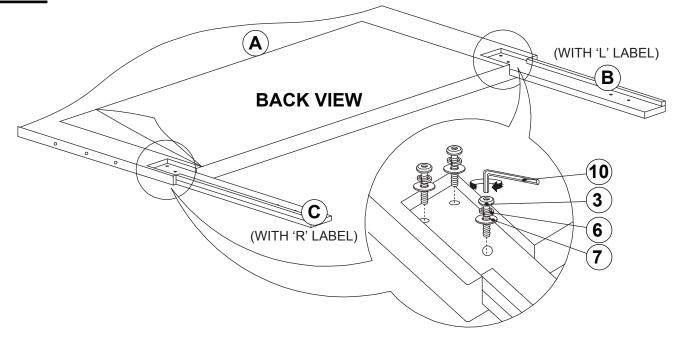

> | 8PCS  |
| 3 | BOLT 3<br>(M6 x 35mm - RBW)        |                                         | 16PCS | - | T HEAD SCREW<br>38mm - RBW)      | <b>3</b> | 4PCS  |
| 4 | BOLT 4<br>(M6 x 70mm - RBW)        | (a)==================================== | 2PCS  |   | ALL ALLEN WRENCH<br>100mm - BLK) |          | 1PC   |
| 5 | WOOD DOWEL<br>(M8Ø x 30mm)         |                                         | 2PCS  |   | ALLEN WRENCH<br>65mm - BLK)      |          | 1PC   |
| 6 | LOCK WASHER<br>(1/4" X 12 Ø - RBW) |                                         | 20PCS |   |                                  |          |       |

#### NOTE:

Phillips head screw driver is required in the assembly process; however, manufacturer does not provided this item.

# COASTER

#### **ASSEMBLY INSTRUCTIONS**

### STEP 1



### STEP 2



# COASTER

#### **ASSEMBLY INSTRUCTIONS**

## STEP 3



## STEP 4



PAGE 5 OF 7

COASTERFURNITURE.COM

# COASTER

#### **ASSEMBLY INSTRUCTIONS**

## STEP 5



## STEP 6



# COASTER

#### **ASSEMBLY INSTRUCTIONS**

## STEP 7



# STEP 8 COMPLETE



凉

COASTERFURNITURE.COM



Inner Size: 54.50"W x 71.00"D



Note: Dimension tolerance ± 5%