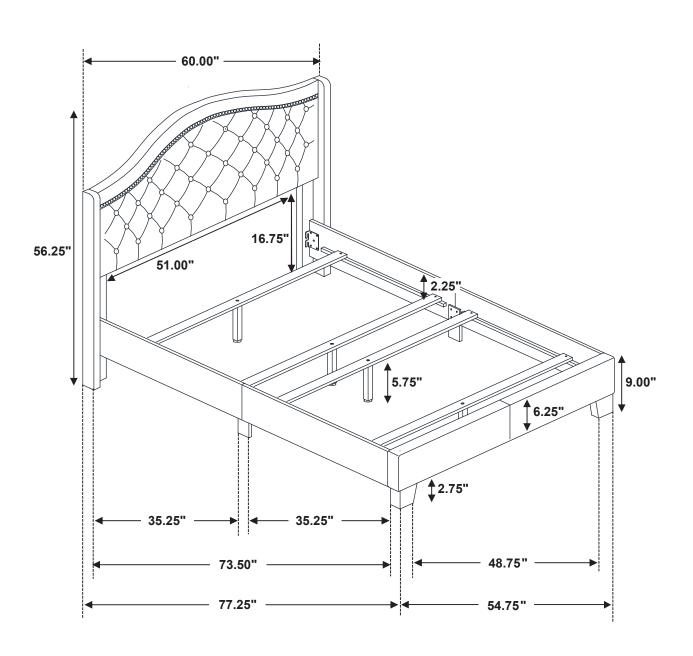

# STEP 8 COMPLETE

凉

COASTERFURNITURE.COM

Inner Size: 54.50"W x 71.00"D

Note: Dimension tolerance ± 5%