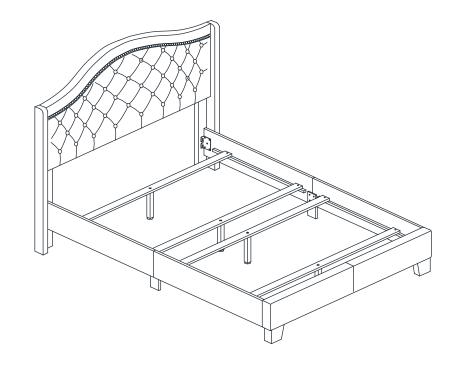

# STEP 8 COMPLETE

凉

COASTERFURNITURE.COM

Inner Size: 54.50"W x 71.00"D

Note: Dimension tolerance ± 5%