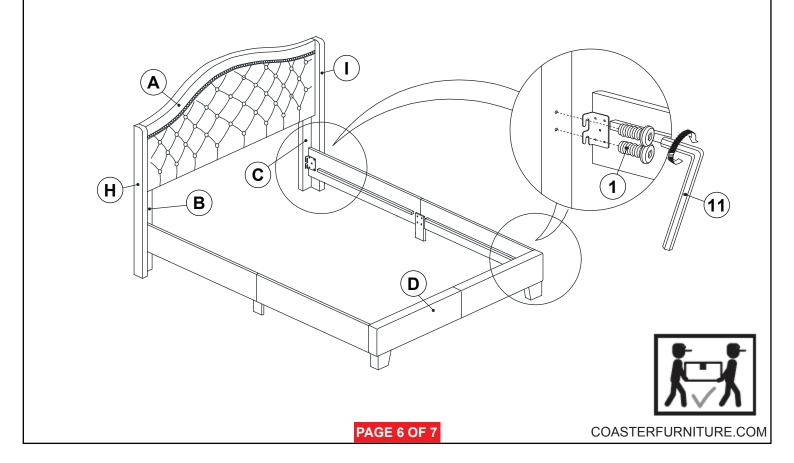

mm - RBW)        | (a)==================================== | 2PCS  |   | ALL ALLEN WRENCH<br>100mm - BLK) |          | 1PC   |
| 5 | WOOD DOWEL<br>(M8Ø x 30mm)         |                                         | 2PCS  |   | ALLEN WRENCH<br>65mm - BLK)      |          | 1PC   |
| 6 | LOCK WASHER<br>(1/4" X 12 Ø - RBW) |                                         | 20PCS |   |                                  |          |       |

#### NOTE:

Phillips head screw driver is required in the assembly process; however, manufacturer does not provided this item.

# COASTER

#### **ASSEMBLY INSTRUCTIONS**

### STEP 1



### STEP 2



# COASTER

#### **ASSEMBLY INSTRUCTIONS**

## STEP 3



## STEP 4



PAGE 5 OF 7

COASTERFURNITURE.COM

# COASTER

#### **ASSEMBLY INSTRUCTIONS**

## STEP 5



## STEP 6



# COASTER

#### **ASSEMBLY INSTRUCTIONS**

## STEP 7



# STEP 8 COMPLETE



凉

COASTERFURNITURE.COM



Inner Size: 54.50"W x 71.00"D



Note: Dimension tolerance ± 5%