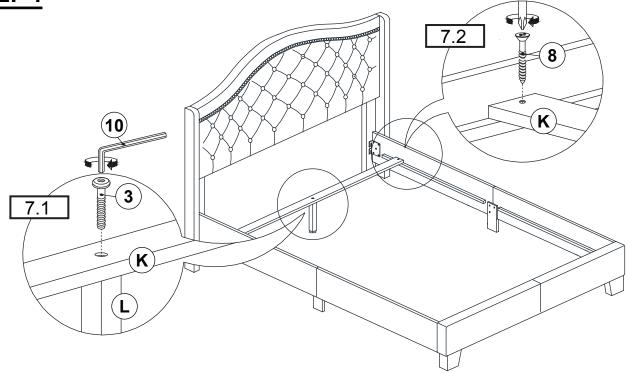

== | 2PCS  |   | ALL ALLEN WRENCH<br>100mm - BLK) |          | 1PC   |
| 5 | WOOD DOWEL<br>(M8Ø x 30mm)         |                                         | 2PCS  |   | ALLEN WRENCH<br>65mm - BLK)      |          | 1PC   |
| 6 | LOCK WASHER<br>(1/4" X 12 Ø - RBW) |                                         | 20PCS |   |                                  |          |       |

#### NOTE:

Phillips head screw driver is required in the assembly process; however, manufacturer does not provided this item.

# COASTER

#### **ASSEMBLY INSTRUCTIONS**

### STEP 1



### STEP 2



# COASTER

#### **ASSEMBLY INSTRUCTIONS**

## STEP 3



## STEP 4



PAGE 5 OF 7

COASTERFURNITURE.COM

# COASTER

#### **ASSEMBLY INSTRUCTIONS**

## STEP 5



## STEP 6



# COASTER

#### **ASSEMBLY INSTRUCTIONS**

## STEP 7



# STEP 8 COMPLETE



凉

COASTERFURNITURE.COM



Inner Size: 54.50"W x 71.00"D



Note: Dimension tolerance ± 5%