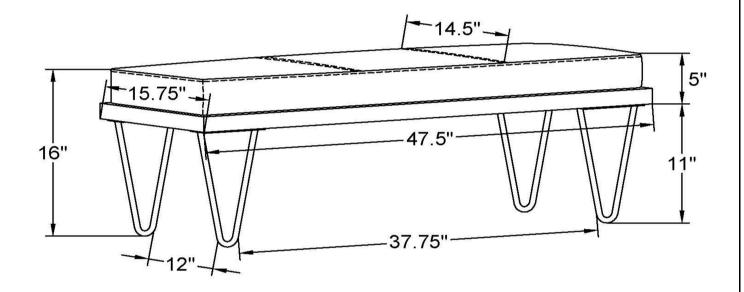

## STEP 2 COMPLETE

PAGE 3 OF 3

COASTERFURNITURE.COM

ITEM:501837

Note: Dimension tolerance ±5%