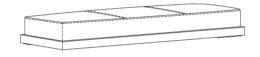

# ASSEMBLY INSTRUCTIONS COASTER FINE FURNITURE



Fine Furniture for every stage of life

501837 Bench

REVISION 0: 09/04/2019 REVISION 1: 03/21/2023

COASTERFURNITURE.COM

PAGE 1 OF 3

## ITEM:501837 ASSEMBLY INSTRUCTIONS



#### **ASSEMBLY TIPS:**

- 1. Remove hardware from box and sort by size.
- 2. Please check to see that all hardware and parts are present prior to start of assembly.
- 3. Please follow attached instructions in the same sequence as numbered to assure fast & easy assembly.



#### WARNING

- 1. Don't attempt to repair or modify parts that are broken or defective. Please contact the store immediately.
- 2. This product is for home use only and not intend for commercial establishments.



ASSEMBLY TIME

20 MINUTES

### **PARTS IDENTIFICATION**

A TOP 1PC B LEG 4PCS





#### **HARDWARE IDENTIFICATION**

- 1 BOLT 1/4"x1"
- 0
- 12PCS
- 2 WASHER 1/4"



12PCS

3 ALLEN KEY 4mm





1PC

COASTERFURNITURE.COM

**PAGE 2 OF 3** 

### ITEM:**501837**

### **ASSEMBLY INSTRUCTIONS**



### STEP 1



| 1 |   | 12PCS |
|---|---|-------|
| 2 | 9 | 12PCS |
| 3 |   | 1PC   |

## STEP 2 COMPLETE



PAGE 3 OF 3

COASTERFURNITURE.COM

ITEM:501837





Note: Dimension tolerance ±5%