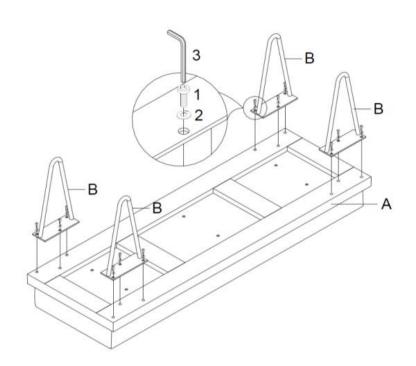

### **ASSEMBLY INSTRUCTIONS**

### STEP 1

| 1 |   | 12PCS |
|---|---|-------|
| 2 | 9 | 12PCS |
| 3 |   | 1PC   |