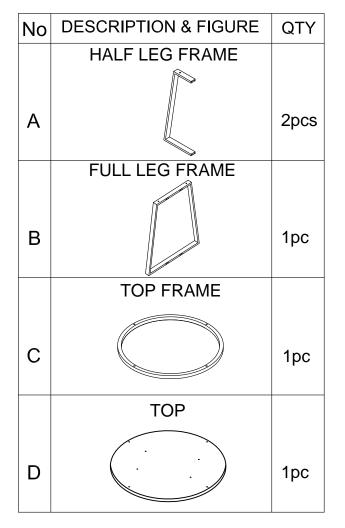

# ASSEMBLY INSTRUCTIONS COASTER FINE FURNITURE



Fine Furniture for every stage of life



REVISION 0 : 01/05/2021 REVISION 1 : 03/17/2023

PAGE 1 OF 4

COASTERFURNITURE.COM

# ITEM:723237

## **ASSEMBLY INSTRUCTIONS**



### **ASSEMBLY TIPS:**

- Remove hardware from box and sort by size.
  Please check to see that all hardware and parts are present prior to start of assembly.
- 3. Please follow attached instructions in the same sequence as numbered to assure fast & easy assembly. WARNING!

Don't attempt to repair or modify parts that are broken or defective. Please contact the store immediately.
 This product is for home use only and not intended for commercial establishments.



**ASSEMBLY TIME** 



# PARTS INDENTIFICATION



# HARDWARE PACKAGE:

| No | DESCRIPTION        | FIGURE                   | QTY  |
|----|--------------------|--------------------------|------|
| 1  | BOLT               | ം<br>ത്രാത്താ<br>M6×55mm | 8pcs |
| 2  | BOLT               | وکی<br>M6×30mm           | 4pcs |
| 3  | BOLT               | هی<br>M6×22mm            | 4pcs |
| 4  | LEVELER            |                          | 4pcs |
| 5  | ALLEN KEY<br>(4mm) |                          | 1pc  |

PAGE 2 OF 4