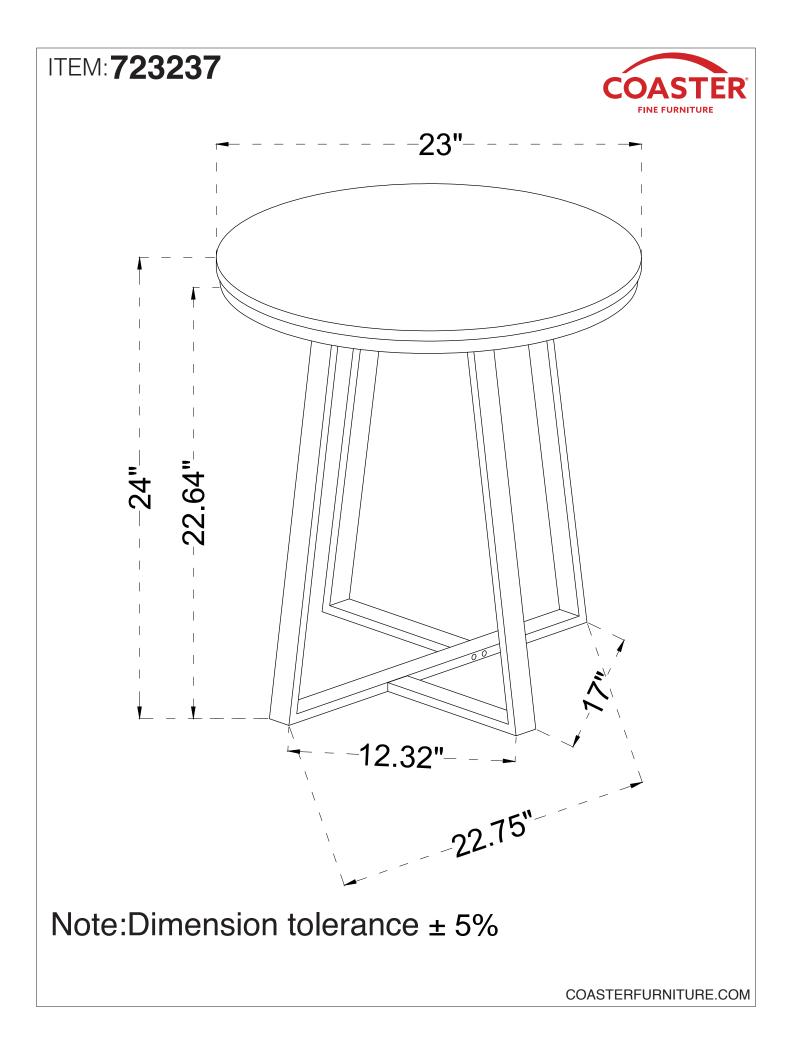

ructions in the same sequence as numbered to assure fast & easy assembly. WARNING!

Don't attempt to repair or modify parts that are broken or defective. Please contact the store immediately.
 This product is for home use only and not intended for commercial establishments.



**ASSEMBLY TIME** 



# PARTS INDENTIFICATION



# HARDWARE PACKAGE:

| No | DESCRIPTION        | FIGURE                   | QTY  |
|----|--------------------|--------------------------|------|
| 1  | BOLT               | ം<br>ത്രാത്താ<br>M6×55mm | 8pcs |
| 2  | BOLT               | وکی<br>M6×30mm           | 4pcs |
| 3  | BOLT               | هی<br>M6×22mm            | 4pcs |
| 4  | LEVELER            |                          | 4pcs |
| 5  | ALLEN KEY<br>(4mm) |                          | 1pc  |

PAGE 2 OF 4