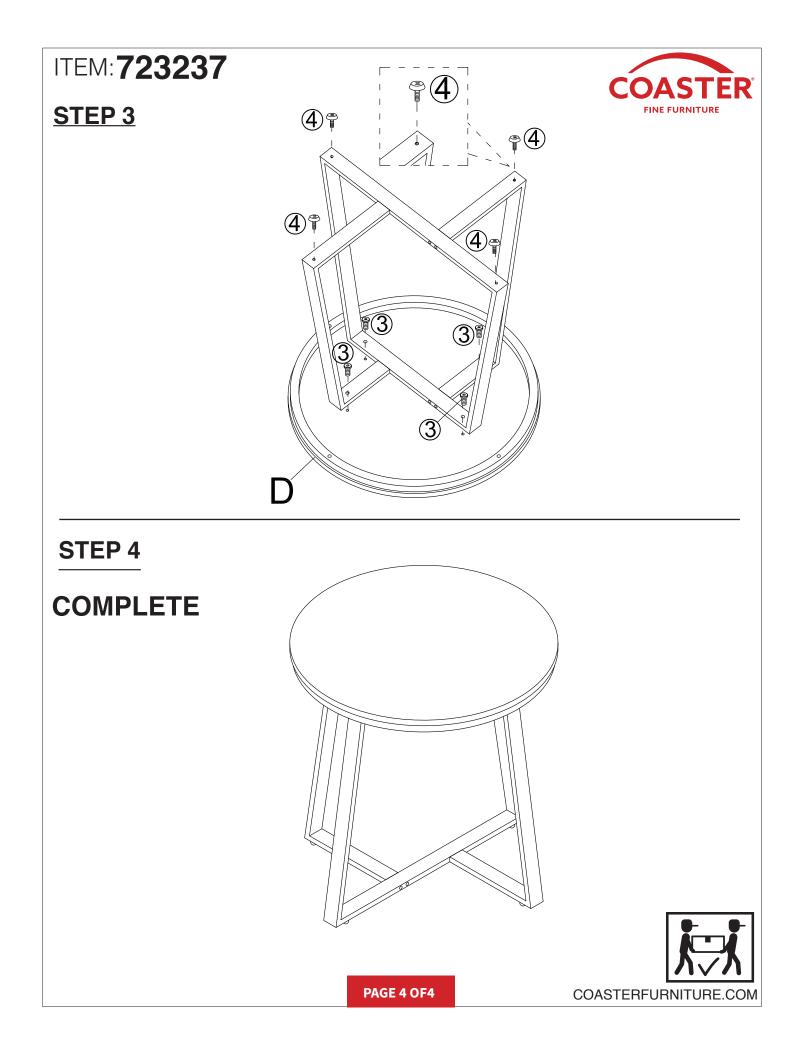

structions in the same sequence as numbered to assure fast & easy assembly. WARNING!

Don't attempt to repair or modify parts that are broken or defective. Please contact the store immediately.
 This product is for home use only and not intended for commercial establishments.



**ASSEMBLY TIME** 



# PARTS INDENTIFICATION



# HARDWARE PACKAGE:

| No | DESCRIPTION        | FIGURE                   | QTY  |
|----|--------------------|--------------------------|------|
| 1  | BOLT               | ം<br>ത്രാത്താ<br>M6×55mm | 8pcs |
| 2  | BOLT               | وکی<br>M6×30mm           | 4pcs |
| 3  | BOLT               | هی<br>M6×22mm            | 4pcs |
| 4  | LEVELER            |                          | 4pcs |
| 5  | ALLEN KEY<br>(4mm) |                          | 1pc  |

PAGE 2 OF 4