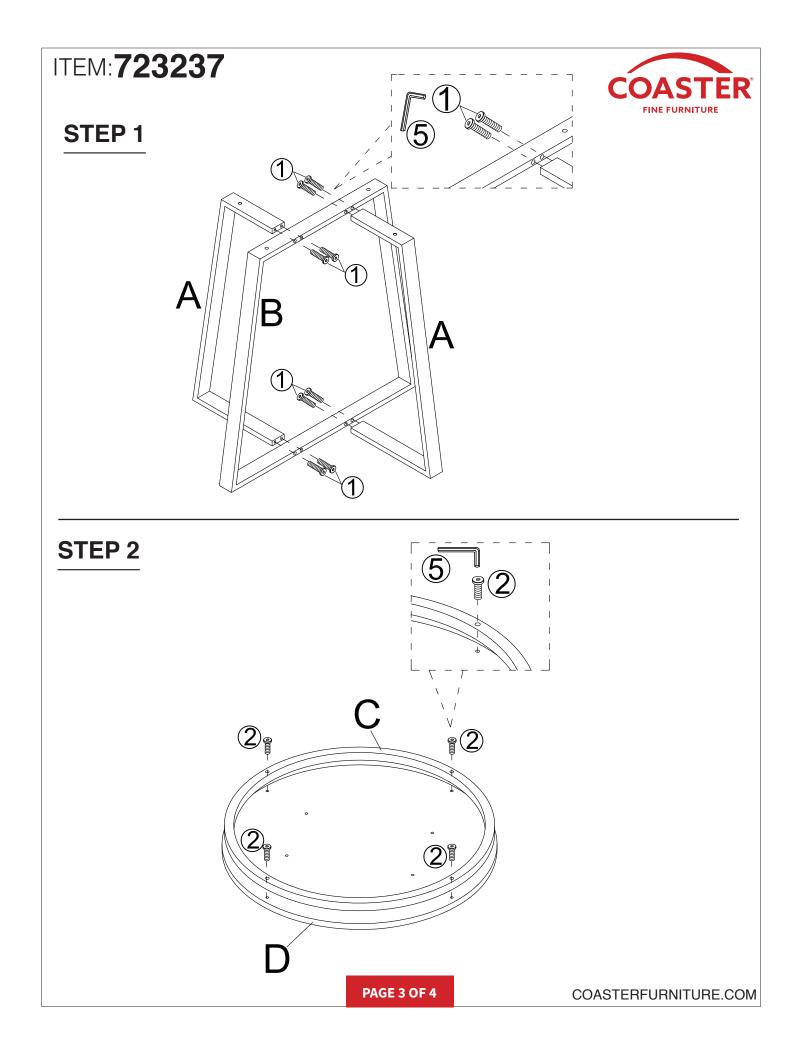

instructions in the same sequence as numbered to assure fast & easy assembly. WARNING!

Don't attempt to repair or modify parts that are broken or defective. Please contact the store immediately.
 This product is for home use only and not intended for commercial establishments.



**ASSEMBLY TIME** 



# PARTS INDENTIFICATION



# HARDWARE PACKAGE:

| No | DESCRIPTION        | FIGURE                   | QTY  |
|----|--------------------|--------------------------|------|
| 1  | BOLT               | ം<br>ത്രാത്താ<br>M6×55mm | 8pcs |
| 2  | BOLT               | وکی<br>M6×30mm           | 4pcs |
| 3  | BOLT               | هی<br>M6×22mm            | 4pcs |
| 4  | LEVELER            |                          | 4pcs |
| 5  | ALLEN KEY<br>(4mm) |                          | 1pc  |

PAGE 2 OF 4