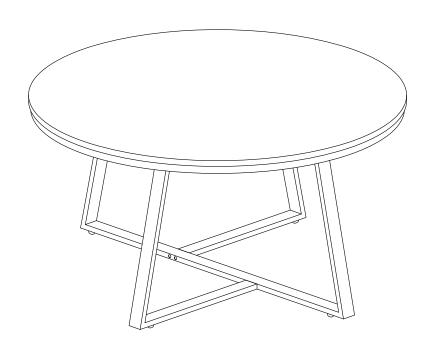

| HALF LEG FRAME       |      |
| Α  |                      | 2pcs |
|    | FULL LEG FRAME       |      |
| В  |                      | 1pc  |
|    | TOP FRAME            |      |
| С  |                      | 1pc  |
|    | TOP                  |      |
| D  |                      | 1pc  |

#### HARDWARE PACKAGE:

| No | DESCRIPTION        | FIGURE                | QTY  |
|----|--------------------|-----------------------|------|
| 1  | BOLT               | <b>⑥</b> M6×55mm      | 8pcs |
| 2  | BOLT               | ()))))))<br>M6×30mm   | 6pcs |
| 3  | BOLT               | <b>⊚</b> ∭<br>M6×22mm | 4pcs |
| 4  | LEVELER            |                       | 4pcs |
| 5  | ALLEN KEY<br>(4mm) |                       | 1pc  |

## STEP 1





# STEP 2



STEP 3





# STEP 4

## **COMPLETE**







Note:Dimension tolerance ± 5%