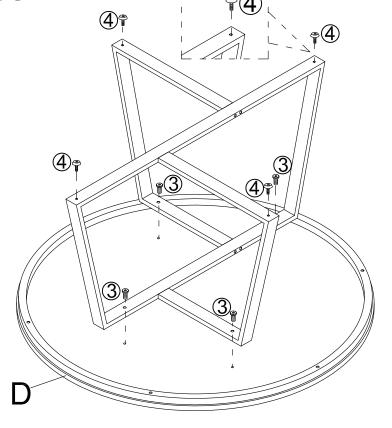

-------------------|------|
|    | HALF LEG FRAME       |      |
| Α  |                      | 2pcs |
|    | FULL LEG FRAME       |      |
| В  |                      | 1pc  |
|    | TOP FRAME            |      |
| С  |                      | 1pc  |
|    | TOP                  |      |
| D  |                      | 1pc  |

#### HARDWARE PACKAGE:

| No | DESCRIPTION        | FIGURE                | QTY  |
|----|--------------------|-----------------------|------|
| 1  | BOLT               | <b>⑥</b> M6×55mm      | 8pcs |
| 2  | BOLT               | ()))))))<br>M6×30mm   | 6pcs |
| 3  | BOLT               | <b>⊚</b> ∭<br>M6×22mm | 4pcs |
| 4  | LEVELER            |                       | 4pcs |
| 5  | ALLEN KEY<br>(4mm) |                       | 1pc  |

## STEP 1





# STEP 2



STEP 3





# STEP 4

## **COMPLETE**







Note:Dimension tolerance ± 5%