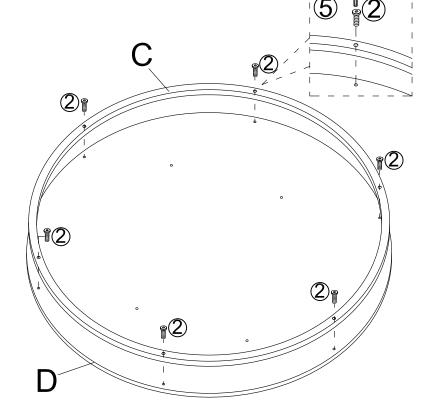

|
|----|----------------------|------|
|    | HALF LEG FRAME       |      |
| Α  |                      | 2pcs |
|    | FULL LEG FRAME       |      |
| В  |                      | 1pc  |
|    | TOP FRAME            |      |
| С  |                      | 1pc  |
|    | TOP                  |      |
| D  |                      | 1pc  |

#### HARDWARE PACKAGE:

| No | DESCRIPTION        | FIGURE                | QTY  |
|----|--------------------|-----------------------|------|
| 1  | BOLT               | <b>⑥</b> M6×55mm      | 8pcs |
| 2  | BOLT               | ()))))))<br>M6×30mm   | 6pcs |
| 3  | BOLT               | <b>⊚</b> ∭<br>M6×22mm | 4pcs |
| 4  | LEVELER            |                       | 4pcs |
| 5  | ALLEN KEY<br>(4mm) |                       | 1pc  |

## STEP 1





# STEP 2



STEP 3





# STEP 4

## **COMPLETE**







Note:Dimension tolerance ± 5%