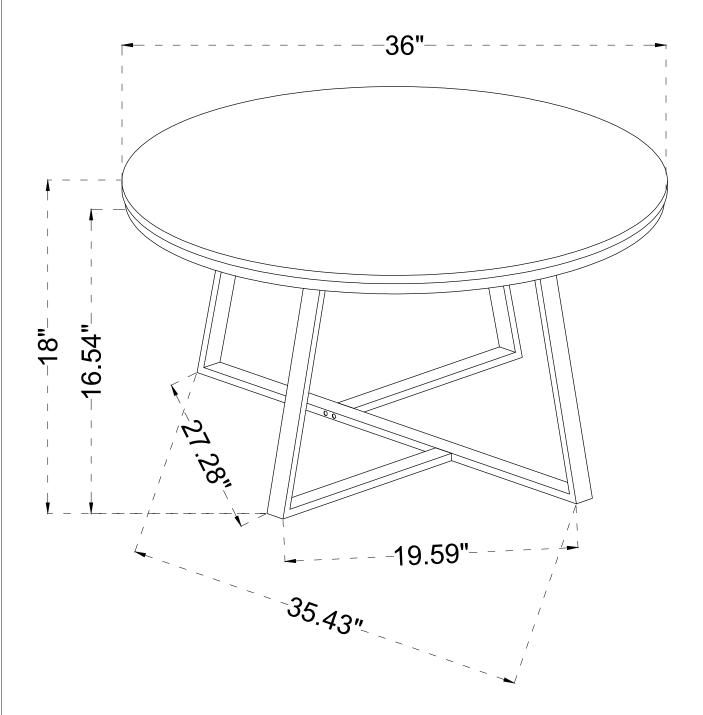

| HALF LEG FRAME       |      |
| Α  |                      | 2pcs |
|    | FULL LEG FRAME       |      |
| В  |                      | 1pc  |
|    | TOP FRAME            |      |
| С  |                      | 1pc  |
|    | TOP                  |      |
| D  |                      | 1pc  |

#### HARDWARE PACKAGE:

| No | DESCRIPTION        | FIGURE                | QTY  |
|----|--------------------|-----------------------|------|
| 1  | BOLT               | <b>⑥</b> M6×55mm      | 8pcs |
| 2  | BOLT               | ()))))))<br>M6×30mm   | 6pcs |
| 3  | BOLT               | <b>⊚</b> ∭<br>M6×22mm | 4pcs |
| 4  | LEVELER            |                       | 4pcs |
| 5  | ALLEN KEY<br>(4mm) |                       | 1pc  |

## STEP 1





# STEP 2



STEP 3





# STEP 4

## **COMPLETE**







Note:Dimension tolerance ± 5%