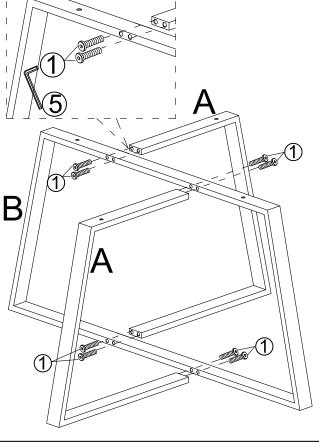

IGURE | QTY  |
|----|----------------------|------|
|    | HALF LEG FRAME       |      |
| Α  |                      | 2pcs |
|    | FULL LEG FRAME       |      |
| В  |                      | 1pc  |
|    | TOP FRAME            |      |
| С  |                      | 1pc  |
|    | TOP                  |      |
| D  |                      | 1pc  |

#### HARDWARE PACKAGE:

| No | DESCRIPTION        | FIGURE                | QTY  |
|----|--------------------|-----------------------|------|
| 1  | BOLT               | <b>⑥</b> M6×55mm      | 8pcs |
| 2  | BOLT               | ()))))))<br>M6×30mm   | 6pcs |
| 3  | BOLT               | <b>⊚</b> ∭<br>M6×22mm | 4pcs |
| 4  | LEVELER            |                       | 4pcs |
| 5  | ALLEN KEY<br>(4mm) |                       | 1pc  |

## STEP 1





# STEP 2



STEP 3





# STEP 4

## **COMPLETE**







Note:Dimension tolerance ± 5%