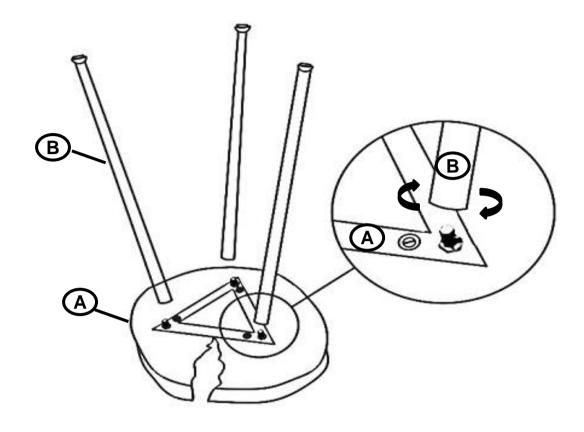

### **PARTS IDENTIFICATION**

A TOP

B LEG \_\_\_\_\_\_ 3PCS

# ASSEMBLY INSTRUCTIONS <a href="https://www.scrip.com/structions">STEP 1</a>