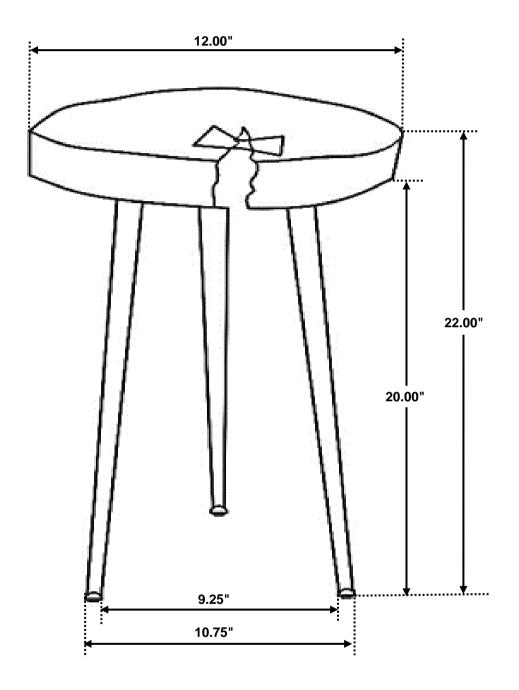

OASTERFURNITURE.COM

## ITEM:936181

### **ASSEMBLY INSTRUCTIONS**



1PC

#### **ASSEMBLY TIPS:**

- 1. Remove hardware from box and sort by size.
- 2. Please check to see that all hardware and parts are present prior to start of assembly.
- 3. Please follow attached instructions in the same sequence as numbered to assure fast & easy assembly.



#### **WARNING!**

- 1. Don't attempt to repair or modify parts that are broken or defective. Please contact the store immediately.
- 2. This product is for home use only and not intended for commercial establishments.



ASSEMBLY TIME

15 MINUTES

### **PARTS IDENTIFICATION**

A TOP

B LEG \_\_\_\_\_\_ 3PCS

## ITEM:936181



# ASSEMBLY INSTRUCTIONS <a href="https://www.scrip.com/structions">STEP 1</a>



# STEP 2 COMPLETE





# ITEM:936181





Note: Dimension tolerance ± 5%