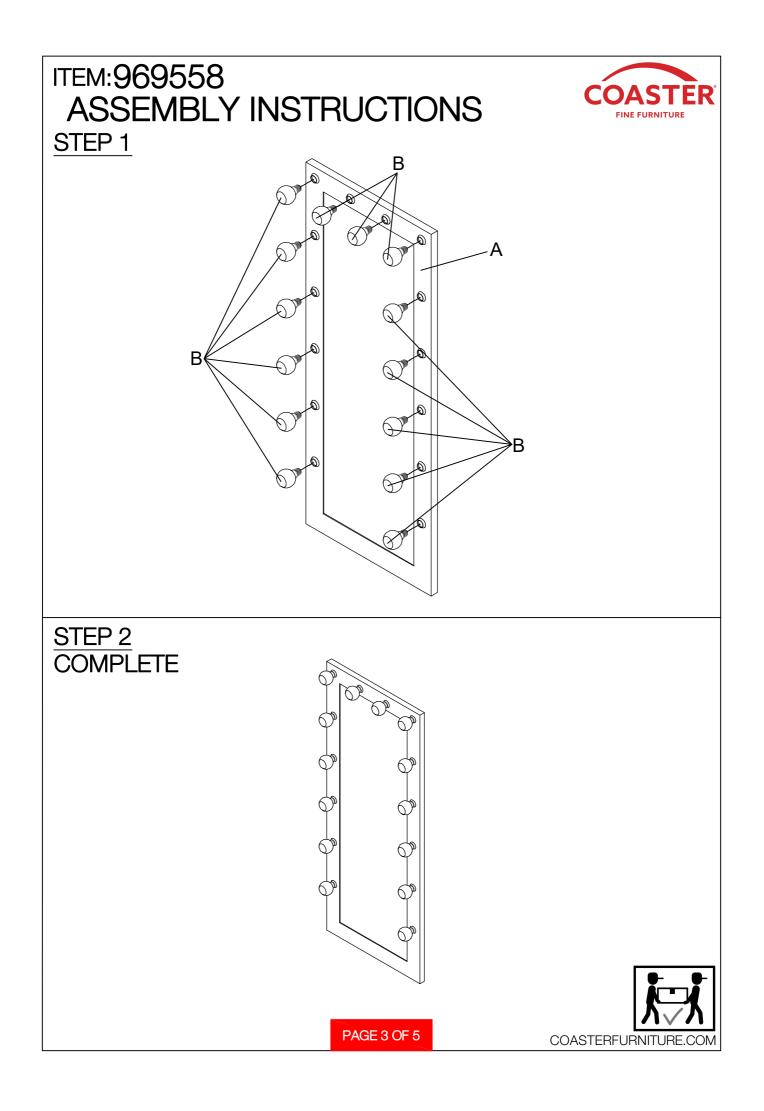

# ASSEMBLY INSTRUCTIONS COASTER FINE FURNITURE

Fine Furniture for every stage of life

PAGE 1 OF 5

REVISION 0: 02/08/2023

COASTERFURNITURE.COM

| ITEM:96                                                                                                                                                                                                                       | 69558                                               |                   |     |                   |
|-------------------------------------------------------------------------------------------------------------------------------------------------------------------------------------------------------------------------------|-----------------------------------------------------|-------------------|-----|-------------------|
| ASSEMBLY INSTRUCTIONS                                                                                                                                                                                                         |                                                     |                   |     |                   |
| ASSEMBLY TIPS:<br>1. Remove hardware from box and sort by size.                                                                                                                                                               |                                                     |                   |     |                   |
| <ol> <li>Please check to see that all hardware and parts are present prior to start of assembly.</li> <li>Please follow attached instructions in the same sequence as numbered to assure fast &amp; easy assembly.</li> </ol> |                                                     |                   |     |                   |
| WARNING!<br>1. Don't attempt to repair or modify parts that are broken or defective. Please contact the store immediately.<br>2. This product is for home use only and not intended for commercial establishments.            |                                                     |                   |     |                   |
|                                                                                                                                                                                                                               | ASSEMB                                              | LY TIME 5 MINUTES | ]   |                   |
| PARTS IDENTIFICATION                                                                                                                                                                                                          |                                                     |                   |     |                   |
| B1: MIRROR                                                                                                                                                                                                                    |                                                     |                   |     |                   |
| A                                                                                                                                                                                                                             | MIRROR                                              |                   |     | 1PC               |
|                                                                                                                                                                                                                               |                                                     |                   |     |                   |
| B2: 14PCS LIGHT BULB                                                                                                                                                                                                          |                                                     |                   |     |                   |
|                                                                                                                                                                                                                               |                                                     |                   |     |                   |
| В                                                                                                                                                                                                                             | LIGHT BULB<br>*type g / e26 clear light bulb / 4 w/ | ATT.*             |     | 14PCS             |
|                                                                                                                                                                                                                               |                                                     |                   |     |                   |
|                                                                                                                                                                                                                               |                                                     |                   |     |                   |
|                                                                                                                                                                                                                               |                                                     |                   |     |                   |
|                                                                                                                                                                                                                               |                                                     |                   |     |                   |
|                                                                                                                                                                                                                               |                                                     |                   |     |                   |
|                                                                                                                                                                                                                               |                                                     |                   |     |                   |
|                                                                                                                                                                                                                               |                                                     |                   |     |                   |
|                                                                                                                                                                                                                               |                                                     |                   |     |                   |
|                                                                                                                                                                                                                               |                                                     | PAGE 2 OF 5       | COA | STERFURNITURE.COM |