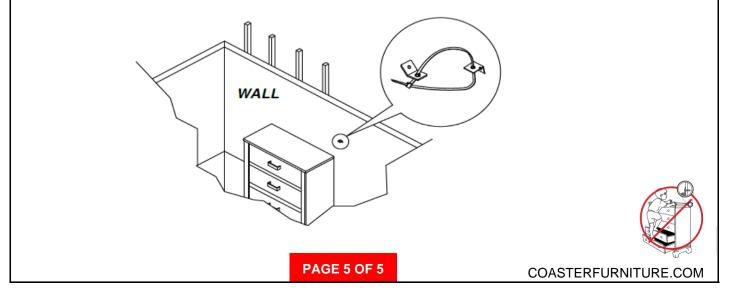

### ITEM: 969558 ANTI-TIPPING INSTALLMENT INSTRUCTIONS

## <u>STEP 1</u>

Attach a bracket securely to the back top rail of the furniture using short screw provided, through the smaller hole.

### STEP 2

Locate the other bracket on the wall over a plastic wall stud and two inches below the mounting bracket secured to the back of the furniture. Attach the wall stud using the long screw provided, through the smaller hole.

### STEP 3

Place the furniture into position so both mounting brackets are vertically in line. Lace the end of the restraint strap through the larger hole in each mounting bracket. Bring both ends together and slide the flat end through the locking end and draw it through until all slack is removed. Confirm that the strap is securely laced and locked.