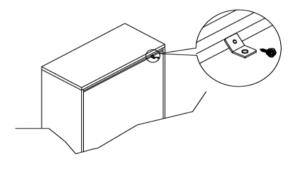

## <u>STEP 1</u>

Attach a bracket securely to the back top rail of the furniture using short screw provided, through the smaller hole.

### STEP 2

Locate the other bracket on the wall over a plastic wall stud and two inches below the mounting bracket secured to the back of the furniture. Attach the wall stud using the long screw provided, through the smaller hole.