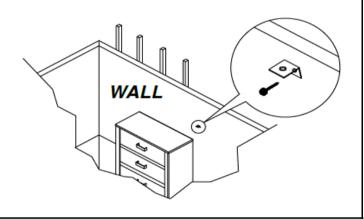

### ITEM: 969558 ANTI-TIPPING INSTALLMENT INSTRUCTIONS

#### WARNING

Injury may result from tipping furniture. This restraint may protect against tipping furniture. Do not allow children to climb on furniture.

This restraint is not a substitute for proper adult supervision.

Failure to detach this restraint before moving the furniture may result in injury and damage.

This tip restraint must be attached to a wall stud using long screw enclosed.

## <u>STEP 1</u>

Attach a bracket securely to the back top rail of the furniture using short screw provided, through the smaller hole.

### STEP 2

Locate the other bracket on the wall over a plastic wall stud and two inches below the mounting bracket secured to the back of the furniture. Attach the wall stud using the long screw provided, through the smaller hole.