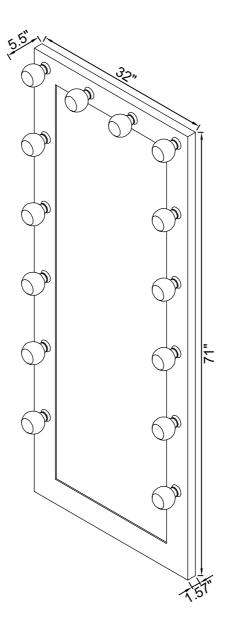

# ITEM:969558 ASSEMBLY INSTRUCTIONS

Product Size : 813 X 140 X 1803 H (MM)

Product Size : 32" X 5.5" X 71"

Note : Dimension tolerance  $\pm 5\%$ 

PAGE 4 OF 5

COASTERFURNITURE.COM