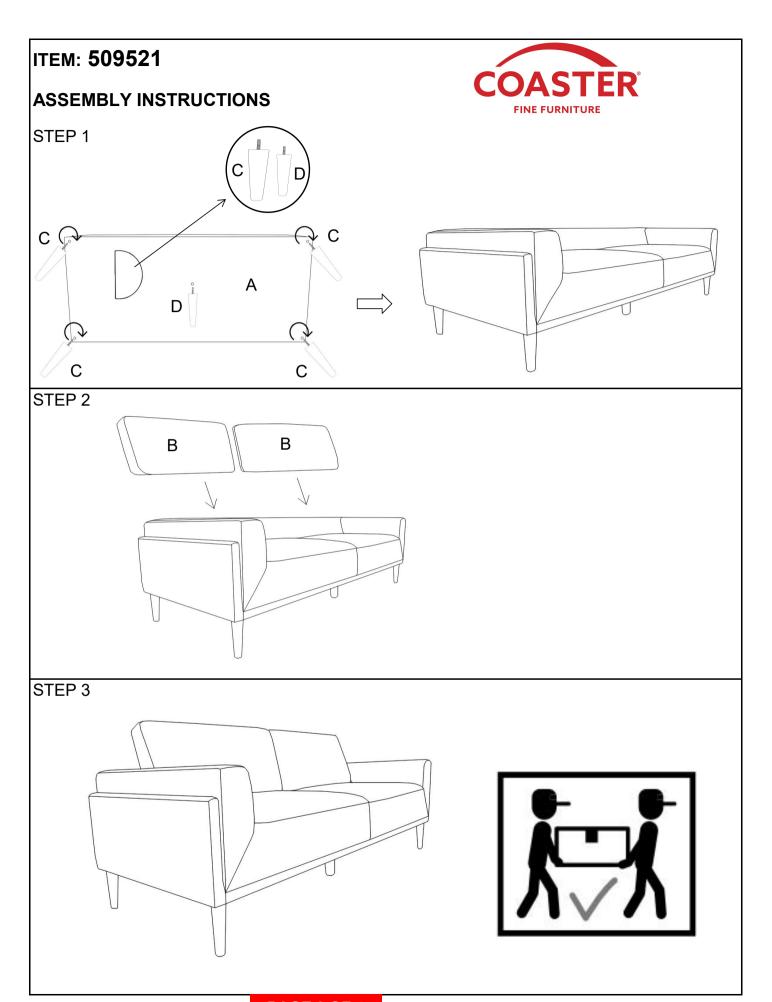

## ITEM: 509521

### **ASSEMBLY INSTRUCTIONS**

#### **ASSEMBLY TIPS:**

- 1. Remove hardware from box and sort by size.
- 2. Please check to see that all hardware and parts are present prior to start of assembly.
- 3. Please follow attached instructions in the same sequence as numbered to assure fast & easy assembly.

ASSEMBLY TIME 15 MINUTES