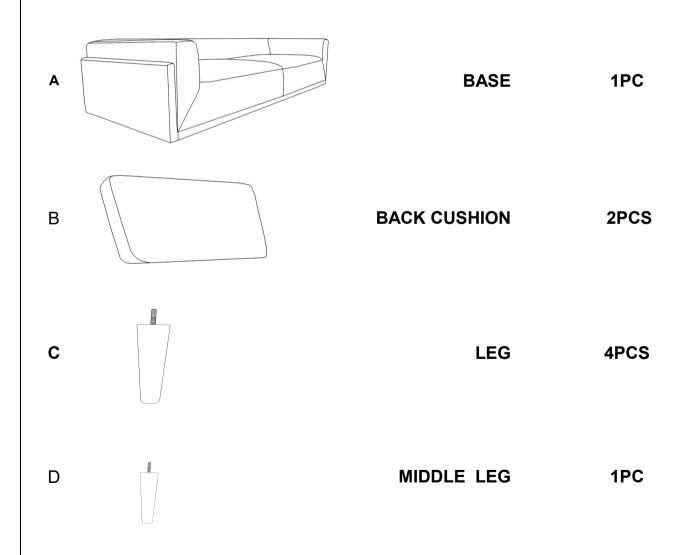

# ASSEMBLY INSTRUCTIONS COASTER FINE FURNITURE



Fine Furniture for every stage of life

509521 SOFA

**COASTERFURNITURE.COM** 

## ITEM: 509521

### **ASSEMBLY INSTRUCTIONS**



#### **ASSEMBLY TIPS:**

- 1. Remove hardware from box and sort by size.
- 2. Please check to see that all hardware and parts are present prior to start of assembly.
- 3. Please follow attached instructions in the same sequence as numbered to assure fast & easy assembly.



#### **WARNING!**

- 1. Don't attempt to repair or modify parts that are broken or defective. Please contact the store immediately.
- 2. This product is for home use only and not intended for commercial establishments.



ASSEMBLY TIME 15 MINUTES

# **PARTS IDENTIFICATION**







COASTERFURNITURE.COM