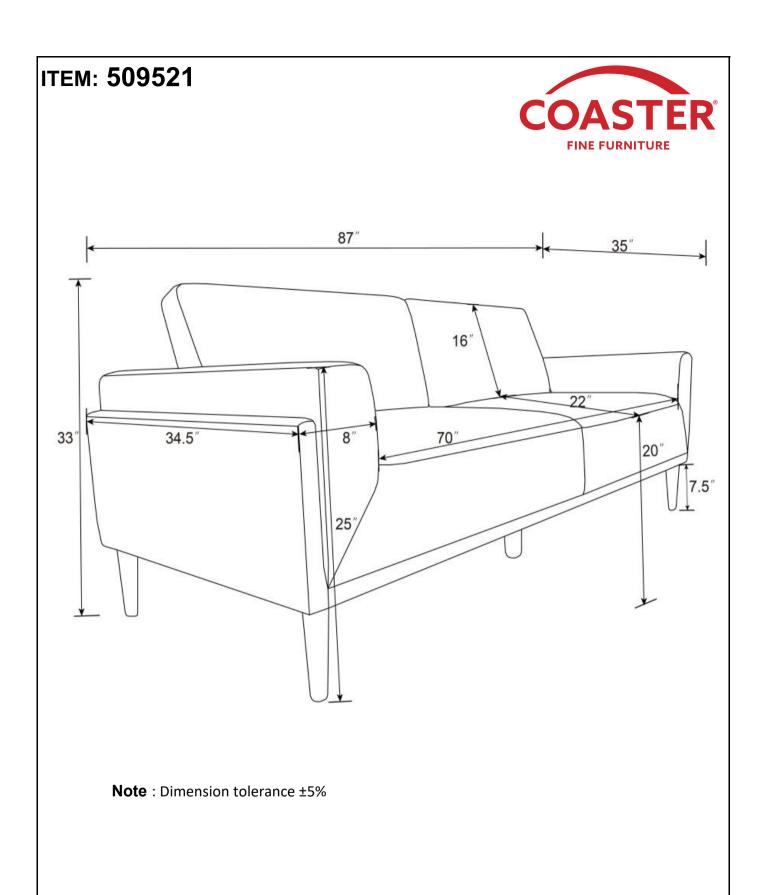

# ASSEMBLY INSTRUCTIONS COASTER FINE FURNITURE



Fine Furniture for every stage of life

509521 SOFA

**COASTERFURNITURE.COM** 

## ITEM: 509521

### **ASSEMBLY INSTRUCTIONS**



#### **ASSEMBLY TIPS:**

- 1. Remove hardware from box and sort by size.
- 2. Please check to see that all hardware and parts are present prior to start of assembly.
- 3. Please follow attached instructions in the same sequence as numbered to assure fast & easy assembly.



#### **WARNING!**

- 1. Don't attempt to repair or modify parts that are broken or defective. Please contact the store immediately.
- 2. This product is for home use only and not intended for commercial establishments.



ASSEMBLY TIME 15 MINUTES

# **PARTS IDENTIFICATION**







COASTERFURNITURE.COM