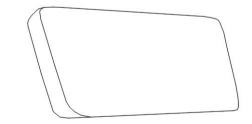

# ASSEMBLY INSTRUCTIONS COASTER FINE FURNITURE



Fine Furniture for every stage of life

509522 LOVESEAT

**COASTERFURNITURE.COM** 

#### ITEM: 509522

#### **ASSEMBLY INSTRUCTIONS**



#### **ASSEMBLY TIPS:**

- 1. Remove hardware from box and sort by size.
- 2. Please check to see that all hardware and parts are present prior to start of assembly.
- 3. Please follow attached instructions in the same sequence as numbered to assure fast & easy assembly.



В

#### **WARNING!**

- 1. Don't attempt to repair or modify parts that are broken or defective. Please contact the store immediately.
- 2. This product is for home use only and not intended for commercial establishments.



ASSEMBLY TIME 15 MINUTES

## **PARTS IDENTIFICATION**



BASE 1PC



BACK CUSHION 2PCS

C

LEG 4PCS



### **ASSEMBLY INSTRUCTIONS**







STEP 2



STEP 3





PAGE 3 OF 4

**COASTERFURNITURE.COM** 

# ITEM: 509522





Note: Dimension tolerance ±5%

**COASTERFURNITURE.COM**