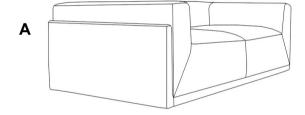

# ASSEMBLY INSTRUCTIONS COASTER FINE FURNITURE



Fine Furniture for every stage of life

509522 LOVESEAT

**COASTERFURNITURE.COM** 

#### ITEM: 509522

#### **ASSEMBLY INSTRUCTIONS**



#### **ASSEMBLY TIPS:**

- 1. Remove hardware from box and sort by size.
- 2. Please check to see that all hardware and parts are present prior to start of assembly.
- 3. Please follow attached instructions in the same sequence as numbered to assure fast & easy assembly.



В

#### **WARNING!**

- 1. Don't attempt to repair or modify parts that are broken or defective. Please contact the store immediately.
- 2. This product is for home use only and not intended for commercial establishments.



ASSEMBLY TIME 15 MINUTES

## **PARTS IDENTIFICATION**



BASE 1PC



BACK CUSHION 2PCS

C

LEG 4PCS



### **ASSEMBLY INSTRUCTIONS**







STEP 2



STEP 3





PAGE 3 OF 4

**COASTERFURNITURE.COM** 

# ITEM: 509522





Note: Dimension tolerance ±5%

**COASTERFURNITURE.COM**