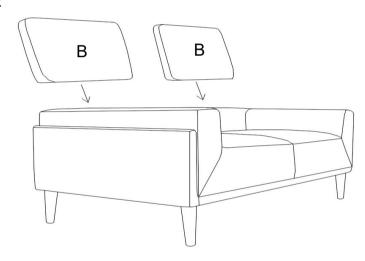

## **PARTS IDENTIFICATION**

BASE 1PC

BACK CUSHION 2PCS

C

LEG 4PCS

### **ASSEMBLY INSTRUCTIONS**

STEP 2

STEP 3

PAGE 3 OF 4

**COASTERFURNITURE.COM** 