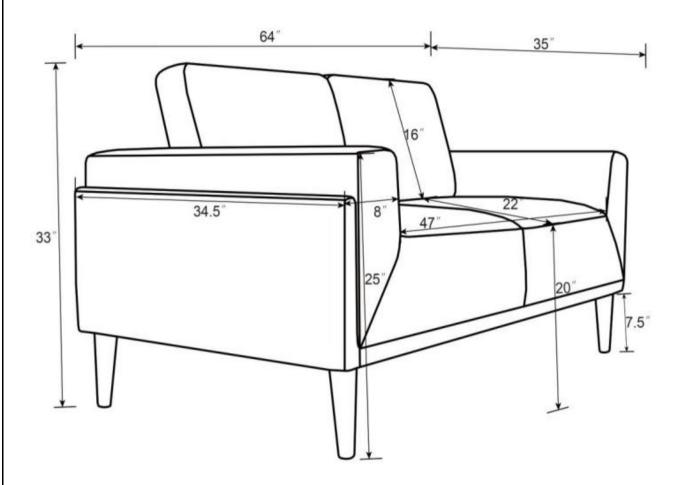

**COASTERFURNITURE.COM** 

#### ITEM: 509522

#### **ASSEMBLY INSTRUCTIONS**



#### **ASSEMBLY TIPS:**

- 1. Remove hardware from box and sort by size.
- 2. Please check to see that all hardware and parts are present prior to start of assembly.
- 3. Please follow attached instructions in the same sequence as numbered to assure fast & easy assembly.



В

#### **WARNING!**

- 1. Don't attempt to repair or modify parts that are broken or defective. Please contact the store immediately.
- 2. This product is for home use only and not intended for commercial establishments.



ASSEMBLY TIME 15 MINUTES

## **PARTS IDENTIFICATION**



BASE 1PC



BACK CUSHION 2PCS

C

LEG 4PCS



### **ASSEMBLY INSTRUCTIONS**







STEP 2



STEP 3





PAGE 3 OF 4

**COASTERFURNITURE.COM** 

# ITEM: 509522





Note: Dimension tolerance ±5%

**COASTERFURNITURE.COM**