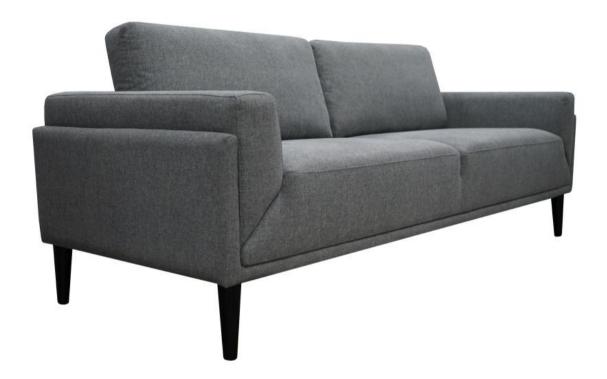

# ASSEMBLY INSTRUCTIONS COASTER FINE FURNITURE



Fine Furniture for every stage of life

509524

**SOFA** 

REVISION 0: 03/28/2023

**COASTERFURNITURE.COM** 

PAGE 1 OF

## ITEM: 509524

### **ASSEMBLY INSTRUCTIONS**



#### **ASSEMBLY TIPS:**

- 1. Remove hardware from box and sort by size.
- 2. Please check to see that all hardware and parts are present prior to start of assembly.
- 3. Please follow attached instructions in the same sequence as numbered to assure fast & easy assembly.



#### **WARNING!**

- 1. Don't attempt to repair or modify parts that are broken or defective. Please contact the store immediately.
- 2. This product is for home use only and not intended for commercial establishments.



ASSEMBLY TIME 15 MINUTES

# **PARTS IDENTIFICATION**