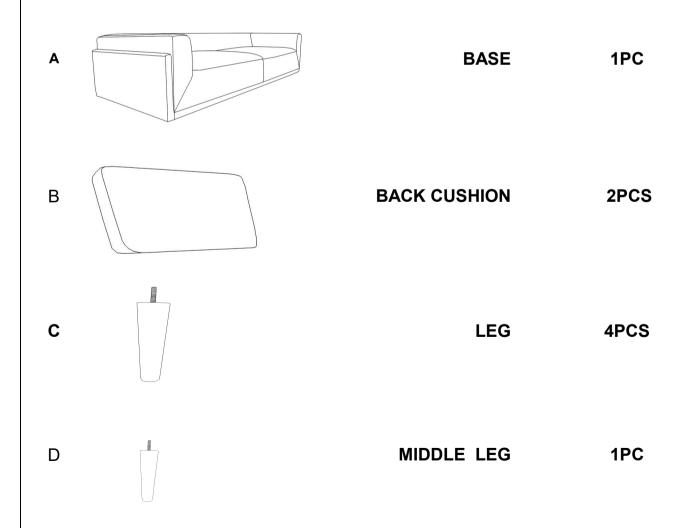

## ITEM: 509524

### **ASSEMBLY INSTRUCTIONS**

#### **ASSEMBLY TIPS:**

- 1. Remove hardware from box and sort by size.
- 2. Please check to see that all hardware and parts are present prior to start of assembly.
- 3. Please follow attached instructions in the same sequence as numbered to assure fast & easy assembly.