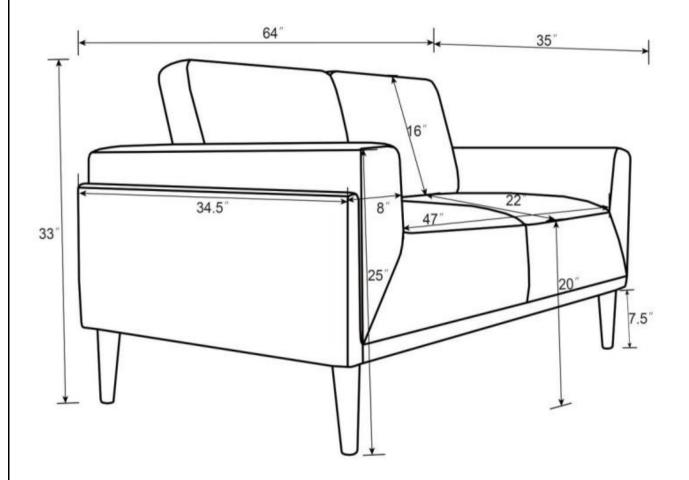

509525 LOVESEAT

**COASTERFURNITURE.COM** 

### ITEM: 509525

### **ASSEMBLY INSTRUCTIONS**



### **ASSEMBLY TIPS:**

- 1. Remove hardware from box and sort by size.
- 2. Please check to see that all hardware and parts are present prior to start of assembly.
- 3. Please follow attached instructions in the same sequence as numbered to assure fast & easy assembly.



В

### **WARNING!**

- 1. Don't attempt to repair or modify parts that are broken or defective. Please contact the store immediately.
- 2. This product is for home use only and not intended for commercial establishments.



ASSEMBLY TIME 15 MINUTES

## **PARTS IDENTIFICATION**



BASE 1PC



BACK CUSHION 2PCS

C

LEG 4PCS

# ASSEMBLY INSTRUCTIONS STEP 1 C C STEP 2 B B B





COASTERFURNITURE.COM

PAGE 3 OF 4

# ITEM: 509525





**Note**: Dimension tolerance ±5%

**COASTERFURNITURE.COM**