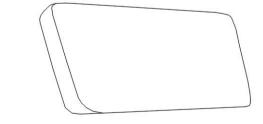

# ASSEMBLY INSTRUCTIONS COASTER FINE FURNITURE



Fine Furniture for every stage of life

509525 LOVESEAT

**COASTERFURNITURE.COM** 

### ITEM: 509525

### **ASSEMBLY INSTRUCTIONS**



### **ASSEMBLY TIPS:**

- 1. Remove hardware from box and sort by size.
- 2. Please check to see that all hardware and parts are present prior to start of assembly.
- 3. Please follow attached instructions in the same sequence as numbered to assure fast & easy assembly.



В

### **WARNING!**

- 1. Don't attempt to repair or modify parts that are broken or defective. Please contact the store immediately.
- 2. This product is for home use only and not intended for commercial establishments.



ASSEMBLY TIME 15 MINUTES

## **PARTS IDENTIFICATION**



BASE 1PC



BACK CUSHION 2PCS

C

LEG 4PCS

# ASSEMBLY INSTRUCTIONS STEP 1 C C STEP 2 B B B





COASTERFURNITURE.COM

PAGE 3 OF 4

# ITEM: 509525





**Note**: Dimension tolerance ±5%

**COASTERFURNITURE.COM**