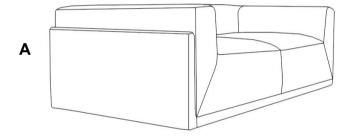

## **PARTS IDENTIFICATION**

BASE 1PC

BACK CUSHION 2PCS

C

LEG 4PCS

# ASSEMBLY INSTRUCTIONS STEP 1 C C STEP 2 B B B

COASTERFURNITURE.COM

PAGE 3 OF 4