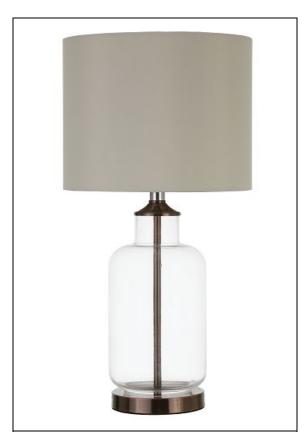

#### **PARTS IDENTIFICATION**

| Α               | Shade |                           | 1PC |
|-----------------|-------|---------------------------|-----|
| В               | Bulb  |                           | 1PC |
| C<br>tv feature | Base  | tric shock, this portable | 1PC |