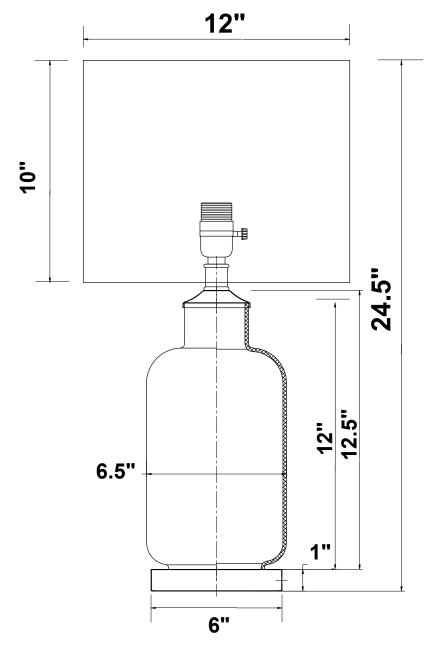

#### PRODUCT/PART DIMENSIONS

As a safety feature, and to reduce the risk of electric shock, this portable lamp includes a polarized plug (one blade is wider than the other). The plug will fit into a polarized outlet in a single direction only. If the plug does not fit fully in the outlet, reverse the plug and try again. If it still does not fit, contact a qualified electrician. DO NOT use with an extension cord unless, can be fully inserted. DO NOT alter the plug.