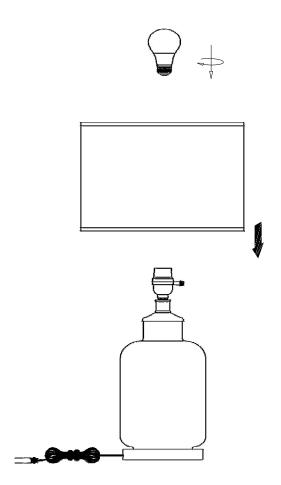

#### **ASSEMBLY TIPS**

- 1. Remove hardware form box and sort by size.
- 2. Pease check to see that all hardware and parts are present poior to the start of assembly.
- 3. Please follow attached instructions in the sequence indicated to assure fast and easty assembly.

#### **PARTS IDENTIFICATION**

| Α               | Shade |                           | 1PC |
|-----------------|-------|---------------------------|-----|
| В               | Bulb  |                           | 1PC |
| C<br>tv feature | Base  | tric shock, this portable | 1PC |