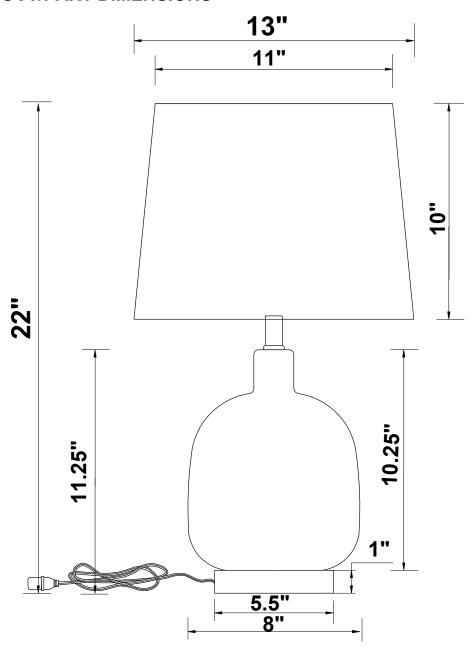

### PRODUCT/PART DIMENSIONS

As a safety feature, and to reduce the risk of electric shock, this portable lamp includes a polarized plug (one blade is wider than the other). The plug will fit into a polarized outlet in a single direction only. If the plug does not fit fully in the outlet, reverse the plug and try again.

If it still does not fit, contact a qualified electrician. DO NOT use with an extension cord unless, can be fully inserted. DO NOT alter the plug.

Table lamp:Type A LED bulb 9W \ 🔓