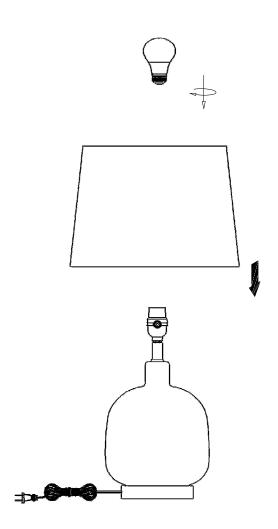

### **ASSEMBLY INSTRUCTIONS**

As a safety feature, and to reduce the risk of electric shock, this portable lamp includes a polarized plug (one blade is wider than the other). The plug will fit into a polarized outlet in a single direction only. If the plug does not fit fully in the outlet, reverse the plug and try again.

If it still does not fit, contact a qualified electrician. DO NOT use with an extension cord unless, can be fully inserted. DO NOT alter the plug.

Table lamp:Type A LED bulb 9W

**PAGE 3 OF 4** 

COASTERFURNITURE.COM