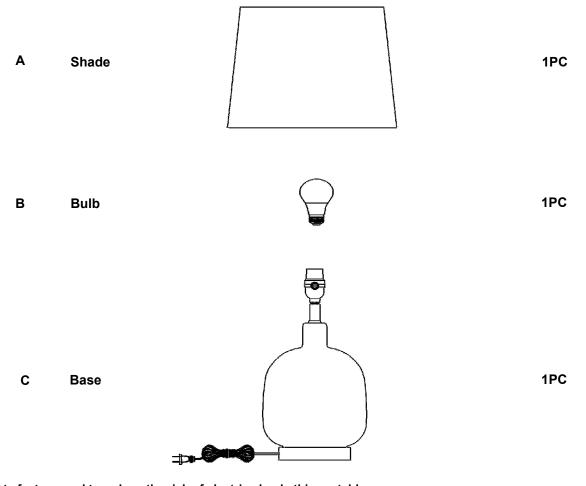

## **PARTS IDENTIFICATION**

As a safety feature, and to reduce the risk of electric shock, this portable lamp includes a polarized plug (one blade is wider than the other). The plug will fit into a polarized outlet in a single direction only. If the plug does not fit fully in the outlet, reverse the plug and try again.

If it still does not fit, contact a qualified electrician. DO NOT use with an extension cord unless, can be fully inserted. DO NOT alter the plug.

Table lamp:Type A LED bulb 9W 🔒

PAGE 2 OF 4

COASTERFURNITURE.COM