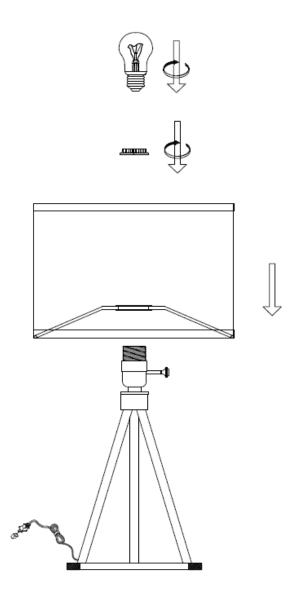

#### **ASSEMBLY TIPS**

- 1. Remove hardware form box and sort by size.
- 2. Pease check to see that all hardware and parts are present poior to the start of assembly.
- 3. Please follow attached instructions in the sequence indicated to assure fast and easty assembly.

ASSEMBY TIME PER UNIT: 5 MINUTES

As a safety feature, and to reduce the risk of electric shock, this portable lamp includes a polarized plug (one blade is wider than the other). The plug will fit into a polarized outlet in a single direction only. If the plug does not fit fully in the outlet, reverse the plug and try again. If it still does not fit, contact a qualified electrician. DO NOT use with an

extension cord unless, can be fully inserted. DO NOT alter the plug.

Table lamp:Type A LED bulb 9W

PAGE 2 OF 4

COASTERFURNITURE.COM