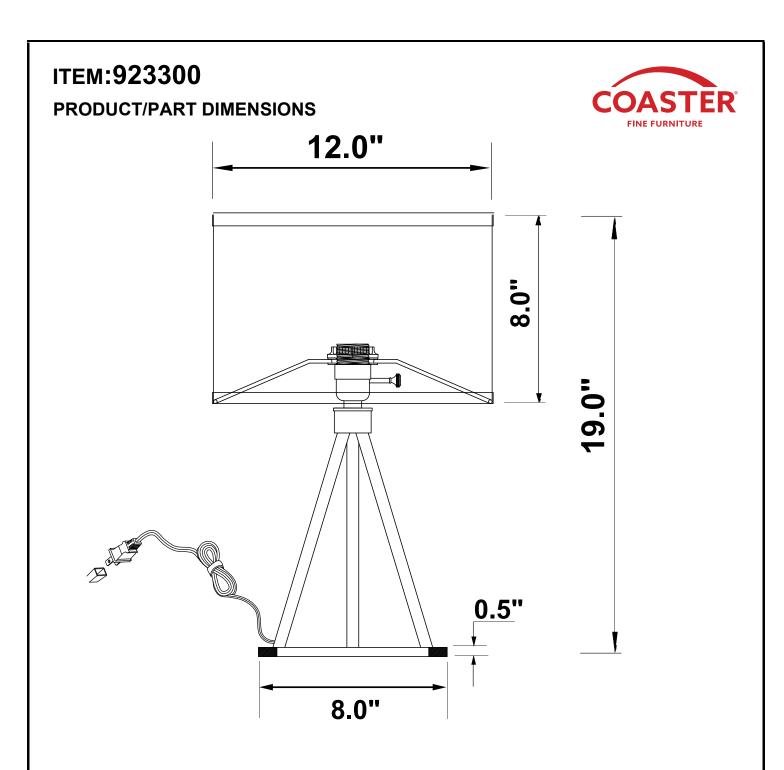

and try again. If it still does not fit, contact a qualified electrician. DO NOT use with an

extension cord unless, can be fully inserted. DO NOT alter the plug.

Table lamp:Type A LED bulb 9W



PAGE 2 OF 4

COASTERFURNITURE.COM

## ITEM:923300

### **ASSEMBLY INSTRUCTIONS**





As a safety feature, and to reduce the risk of electric shock, this portable lamp includes a polarized plug (one blade is wider than the other). The plug will fit into a polarized outlet in a single direction only. If the plug does not fit fully in the outlet, reverse the plug and try again.

If it still does not fit, contact a qualified electrician. DO NOT use with an extension cord unless, can be fully inserted. DO NOT alter the plug.

Table lamp:Type A LED bulb 9W 💡



**PAGE 3 OF 4** 

COASTERFURNITURE.COM



As a safety feature, and to reduce the risk of electric shock, this portable lamp includes a polarized plug (one blade is wider than the other). The plug will fit into a polarized outlet in a single direction only. If the plug does not fit fully in the outlet, reverse the plug and try again. If it still does not fit, contact a qualified electrician. DO NOT use with an extension cord unless, can be fully inserted. DO NOT alter the plug.

Table lamp:Type A LED bulb 9W 🛭 🔓