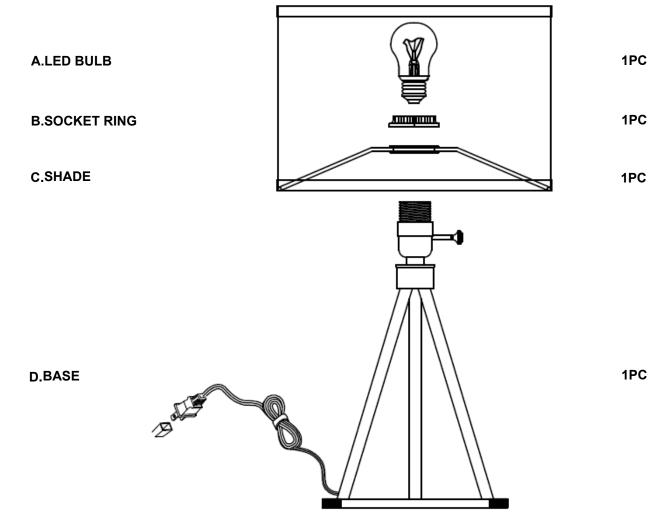

## ITEM:923300

### **ASSEMBLY INSTRUCTIONS**

As a safety feature, and to reduce the risk of electric shock, this portable lamp includes a polarized plug (one blade is wider than the other). The plug will fit into a polarized outlet in a single direction only. If the plug does not fit fully in the outlet, reverse the plug and try again.

If it still does not fit, contact a qualified electrician. DO NOT use with an extension cord unless, can be fully inserted. DO NOT alter the plug.

Table lamp:Type A LED bulb 9W 💡

**PAGE 3 OF 4** 

COASTERFURNITURE.COM