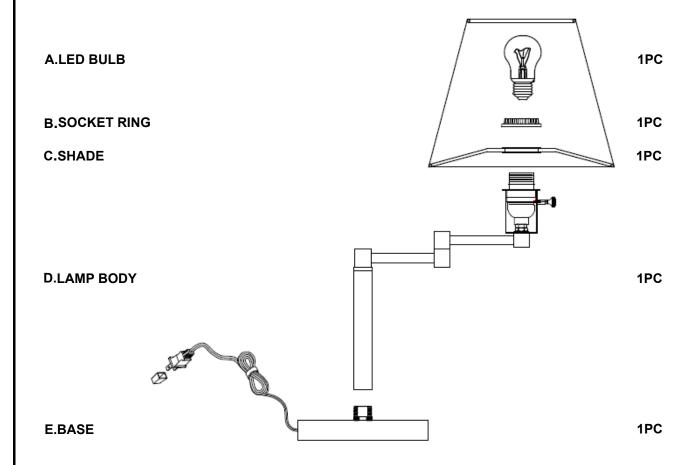

### **PARTS IDENTIFICATION**

As a safety feature, and to reduce the risk of electric shock, this portable lamp includes a polarized plug (one blade is wider than the other). The plug will fit into a polarized outlet in a single direction only. If the plug does not fit fully in the outlet, reverse the plug and try again. If it still does not fit, contact a qualified electrician. DO NOT use with an

extension cord unless, can be fully inserted. DO NOT alter the plug.

Table lamp:Type A LED bulb 9W

PAGE 2 OF 4

COASTERFURNITURE.COM