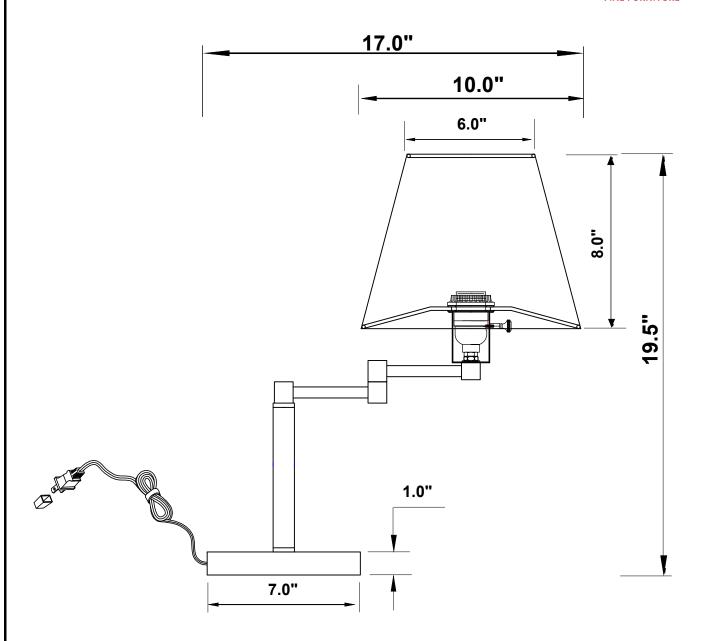

# ITEM:923306 PRODUCT/PART DIMENSIONS

As a safety feature, and to reduce the risk of electric shock, this portable lamp includes a polarized plug (one blade is wider than the other). The plug will fit into a polarized outlet in a single direction only. If the plug does not fit fully in the outlet, reverse the plug and try again. If it still does not fit, contact a qualified electrician. DO NOT use with an extension cord unless, can be fully inserted. DO NOT alter the plug.

Table lamp:Type A LED bulb 9W 🛭 🔓