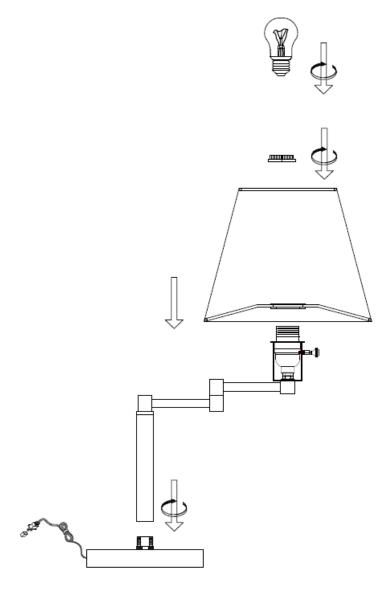

### **ASSEMBLY INSTRUCTIONS**

As a safety feature, and to reduce the risk of electric shock, this portable lamp includes a polarized plug (one blade is wider than the other). The plug will fit into a polarized outlet in a single direction only. If the plug does not fit fully in the outlet, reverse the plug and try again.

If it still does not fit, contact a qualified electrician. DO NOT use with an extension cord unless, can be fully inserted. DO NOT alter the plug.

Table lamp:Type A LED bulb 9W 💡

**PAGE 3 OF 4** 

COASTERFURNITURE.COM