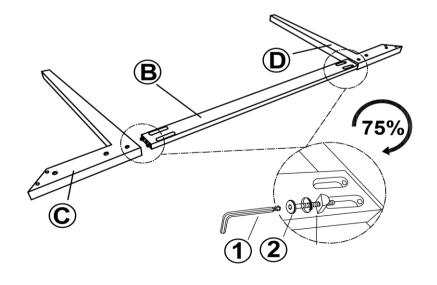

## STEP 3

PAGE 3 OF 4

COASTERFURNITURE.COM

#### **PARTS IDENTIFICATION**

| A | ТОР       | 1PC  |
|---|-----------|------|
| В | APRON     | 2PCS |
| С | LEFT LEG  | 2PCS |
| D | RIGHT LEG | 2PCS |

#### **HARDWARE IDENTIFICATION**

| 1 | SMALL ALLEN WRENCH<br>(M4 - BLK)     | 1PC   |
|---|--------------------------------------|-------|
| 2 | SMALL BOLT<br>(M6 x 50mm - RBW)      | 8PCS  |
| 3 | HALF ROUND NUT<br>(M6 - BLK)         | 8PCS  |
| 4 | BIG ALLEN WRENCH<br>(M5 - BLK)       | 1PC   |
| 5 | BIG BOLT<br>(M8 x 50mm - RBW)        | 12PCS |
| 6 | LOCK WASHER<br>(M8 - RBW)            | 12PCS |
| 7 | FLAT WASHER<br>(M8 - RBW)            | 12PCS |
| 8 | FLAT HEAD SCREW<br>(M4 x 38mm - RBW) | 16PCS |
| 9 | PLASTIC DOWEL<br>(M8 x 30mm - BLK)   | 12PCS |