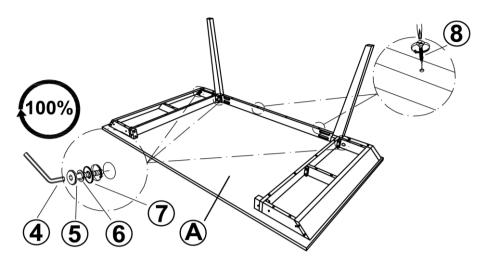

## STEP 3

PAGE 3 OF 4

COASTERFURNITURE.COM

#### **HARDWARE IDENTIFICATION**

| 1 | SMALL ALLEN WRENCH<br>(M4 - BLK)     | 1PC   |
|---|--------------------------------------|-------|
| 2 | SMALL BOLT<br>(M6 x 50mm - RBW)      | 8PCS  |
| 3 | HALF ROUND NUT<br>(M6 - BLK)         | 8PCS  |
| 4 | BIG ALLEN WRENCH<br>(M5 - BLK)       | 1PC   |
| 5 | BIG BOLT<br>(M8 x 50mm - RBW)        | 12PCS |
| 6 | LOCK WASHER<br>(M8 - RBW)            | 12PCS |
| 7 | FLAT WASHER<br>(M8 - RBW)            | 12PCS |
| 8 | FLAT HEAD SCREW<br>(M4 x 38mm - RBW) | 16PCS |
| 9 | PLASTIC DOWEL<br>(M8 x 30mm - BLK)   | 12PCS |