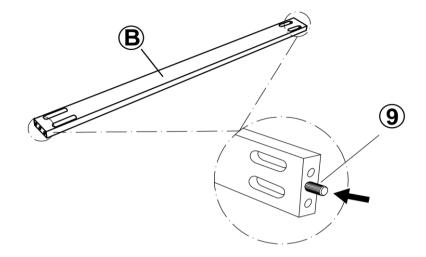

### STEP 1

#### **PARTS IDENTIFICATION**

| A | ТОР       | 1PC  |
|---|-----------|------|
| В | APRON     | 2PCS |
| С | LEFT LEG  | 2PCS |
| D | RIGHT LEG | 2PCS |

#### **HARDWARE IDENTIFICATION**

| 1 | SMALL ALLEN WRENCH<br>(M4 - BLK)     | 1PC   |
|---|--------------------------------------|-------|
| 2 | SMALL BOLT<br>(M6 x 50mm - RBW)      | 8PCS  |
| 3 | HALF ROUND NUT<br>(M6 - BLK)         | 8PCS  |
| 4 | BIG ALLEN WRENCH<br>(M5 - BLK)       | 1PC   |
| 5 | BIG BOLT<br>(M8 x 50mm - RBW)        | 12PCS |
| 6 | LOCK WASHER<br>(M8 - RBW)            | 12PCS |
| 7 | FLAT WASHER<br>(M8 - RBW)            | 12PCS |
| 8 | FLAT HEAD SCREW<br>(M4 x 38mm - RBW) | 16PCS |
| 9 | PLASTIC DOWEL<br>(M8 x 30mm - BLK)   | 12PCS |