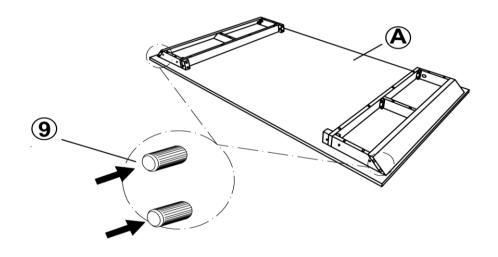

## STEP 2

#### **PARTS IDENTIFICATION**

| A | ТОР       | 1PC  |
|---|-----------|------|
| В | APRON     | 2PCS |
| С | LEFT LEG  | 2PCS |
| D | RIGHT LEG | 2PCS |

#### **HARDWARE IDENTIFICATION**

| 1 | SMALL ALLEN WRENCH<br>(M4 - BLK)     | 1PC   |
|---|--------------------------------------|-------|
| 2 | SMALL BOLT<br>(M6 x 50mm - RBW)      | 8PCS  |
| 3 | HALF ROUND NUT<br>(M6 - BLK)         | 8PCS  |
| 4 | BIG ALLEN WRENCH<br>(M5 - BLK)       | 1PC   |
| 5 | BIG BOLT<br>(M8 x 50mm - RBW)        | 12PCS |
| 6 | LOCK WASHER<br>(M8 - RBW)            | 12PCS |
| 7 | FLAT WASHER<br>(M8 - RBW)            | 12PCS |
| 8 | FLAT HEAD SCREW<br>(M4 x 38mm - RBW) | 16PCS |
| 9 | PLASTIC DOWEL<br>(M8 x 30mm - BLK)   | 12PCS |