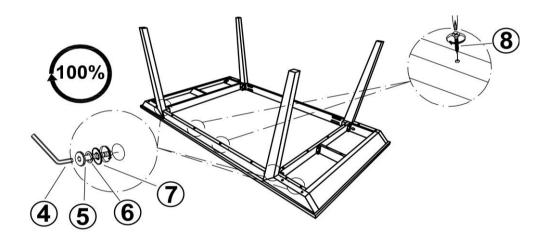

# ASSEMBLY INSTRUCTIONS STEP 4

#### **HARDWARE IDENTIFICATION**

| 1 | SMALL ALLEN WRENCH<br>(M4 - BLK)     | 1PC   |
|---|--------------------------------------|-------|
| 2 | SMALL BOLT<br>(M6 x 50mm - RBW)      | 8PCS  |
| 3 | HALF ROUND NUT<br>(M6 - BLK)         | 8PCS  |
| 4 | BIG ALLEN WRENCH<br>(M5 - BLK)       | 1PC   |
| 5 | BIG BOLT<br>(M8 x 50mm - RBW)        | 12PCS |
| 6 | LOCK WASHER<br>(M8 - RBW)            | 12PCS |
| 7 | FLAT WASHER<br>(M8 - RBW)            | 12PCS |
| 8 | FLAT HEAD SCREW<br>(M4 x 38mm - RBW) | 16PCS |
| 9 | PLASTIC DOWEL<br>(M8 x 30mm - BLK)   | 12PCS |