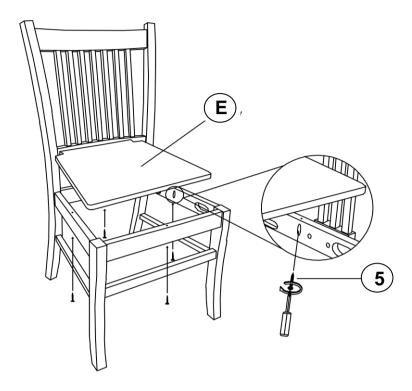

# STEP 4 COMPLETE

Note: Dimension tolerance ±5%

### **PARTS IDENTIFICATION**

| Α | BACK FRAME      |                                              | 1PC  |
|---|-----------------|----------------------------------------------|------|
| В | FRONT LEG FRAME |                                              | 1PC  |
| С | SIDE RAIL       |                                              | 2PCS |
| D | SIDE STRETCHER  | <b>*************************************</b> | 2PCS |
| E | WOODEN SEAT     |                                              | 1PC  |

### **HARDWARE IDENTIFICATION**

| 1 | ALLEN WRENCH<br>(M4 - BLK)                |                                                   | 1PC  |
|---|-------------------------------------------|---------------------------------------------------|------|
| 2 | BOLT<br>(M6 x 50mm - RBW)                 |                                                   | 6PCS |
| 3 | NYLON WASHER<br>(3/5" x 3/5" - BLK)       |                                                   | 6PCS |
| 4 | LONG FLAT HEAD SCREW<br>(M4 x 38mm - RBW) | ⊕ <i></i> >                                       | 4PCS |
| 5 | SHORT FLAT HEAD SCREW (M4 x 25mm - RBW)   | <del>[]                                    </del> | 4PCS |