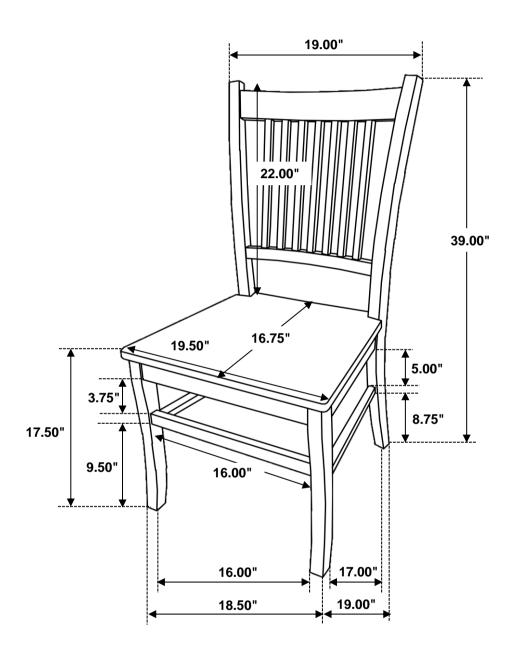

----------------------|---------------------------------------------------|------|
| 2 | BOLT<br>(M6 x 50mm - RBW)                 |                                                   | 6PCS |
| 3 | NYLON WASHER<br>(3/5" x 3/5" - BLK)       |                                                   | 6PCS |
| 4 | LONG FLAT HEAD SCREW<br>(M4 x 38mm - RBW) | ⊕ <i></i> >                                       | 4PCS |
| 5 | SHORT FLAT HEAD SCREW (M4 x 25mm - RBW)   | <del>[]                                    </del> | 4PCS |

#### NOTE:

Quantities shown are for one chair.

Phillips head screw driver is required in the assembly process; however, manufacturer does not provide this item.



## **ASSEMBLY INSTRUCTIONS**

STEP 1



## STEP 2





# ASSEMBLY INSTRUCTIONS STEP 3



# STEP 4 COMPLETE









Note: Dimension tolerance ±5%