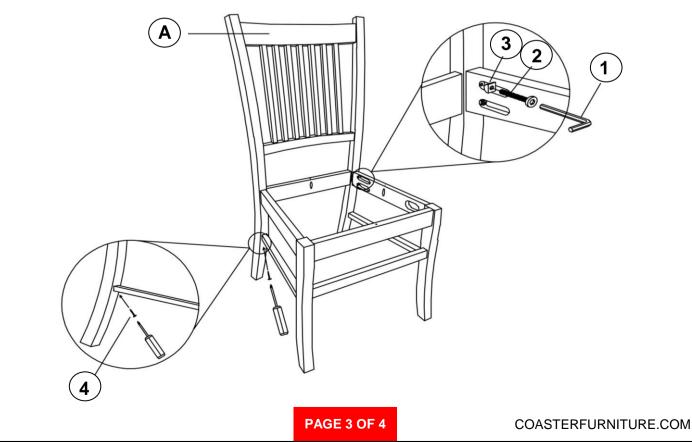

# ASSEMBLY INSTRUCTIONS STEP 3

### **PARTS IDENTIFICATION**

| Α | BACK FRAME      |                                              | 1PC  |
|---|-----------------|----------------------------------------------|------|
| В | FRONT LEG FRAME |                                              | 1PC  |
| С | SIDE RAIL       |                                              | 2PCS |
| D | SIDE STRETCHER  | <b>*************************************</b> | 2PCS |
| E | WOODEN SEAT     |                                              | 1PC  |

### **HARDWARE IDENTIFICATION**

| 1 | ALLEN WRENCH<br>(M4 - BLK)                |                                                   | 1PC  |
|---|-------------------------------------------|---------------------------------------------------|------|
| 2 | BOLT<br>(M6 x 50mm - RBW)                 |                                                   | 6PCS |
| 3 | NYLON WASHER<br>(3/5" x 3/5" - BLK)       |                                                   | 6PCS |
| 4 | LONG FLAT HEAD SCREW<br>(M4 x 38mm - RBW) | ⊕ <i></i> >                                       | 4PCS |
| 5 | SHORT FLAT HEAD SCREW (M4 x 25mm - RBW)   | <del>[]                                    </del> | 4PCS |