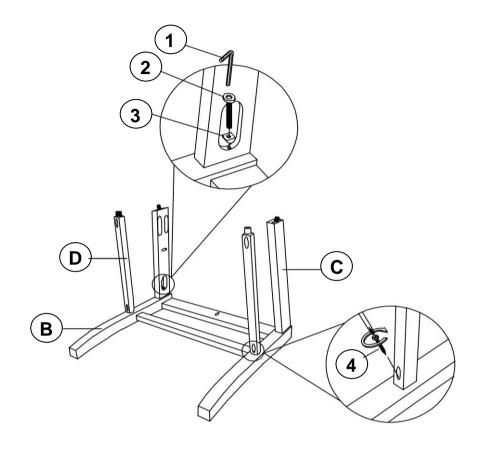

## **ASSEMBLY INSTRUCTIONS**

STEP 1

### **PARTS IDENTIFICATION**

| Α | BACK FRAME      |                                              | 1PC  |
|---|-----------------|----------------------------------------------|------|
| В | FRONT LEG FRAME |                                              | 1PC  |
| С | SIDE RAIL       |                                              | 2PCS |
| D | SIDE STRETCHER  | <b>*************************************</b> | 2PCS |
| E | WOODEN SEAT     |                                              | 1PC  |

### **HARDWARE IDENTIFICATION**

| 1 | ALLEN WRENCH<br>(M4 - BLK)                |                                                   | 1PC  |
|---|-------------------------------------------|---------------------------------------------------|------|
| 2 | BOLT<br>(M6 x 50mm - RBW)                 |                                                   | 6PCS |
| 3 | NYLON WASHER<br>(3/5" x 3/5" - BLK)       |                                                   | 6PCS |
| 4 | LONG FLAT HEAD SCREW<br>(M4 x 38mm - RBW) | ⊕ <i></i> >                                       | 4PCS |
| 5 | SHORT FLAT HEAD SCREW (M4 x 25mm - RBW)   | <del>[]                                    </del> | 4PCS |