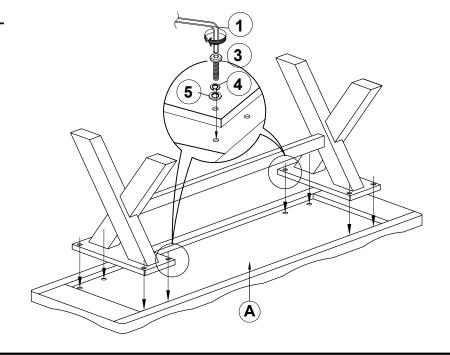

# STEP 2

# STEP 3 COMPLETE

COASTERFURNITURE.COM

## PARTS IDENTIFICATION

| Α | SEAT        | 1PC  |
|---|-------------|------|
| В | LEG         | 2PCS |
| С | TRESTLE BAR | 1PC  |

#### HARDWARE IDENTIFICATION

| 1 | ALLEN WRENCH<br>(M4 x 110MM - BLK) | 1PC   |
|---|------------------------------------|-------|
| 2 | LONG BOLT<br>(M6 x 50MM - RBW)     | 2PCS  |
| 3 | MEDIUM BOLT<br>(M6 x 30MM - RBW)   | 8PCS  |
| 4 | LOCK WASHER<br>(1/4" - BLK)        | 10PCS |
| 5 | FLAT WASHER<br>(M6 X 13MM - RBW)   | 10PCS |