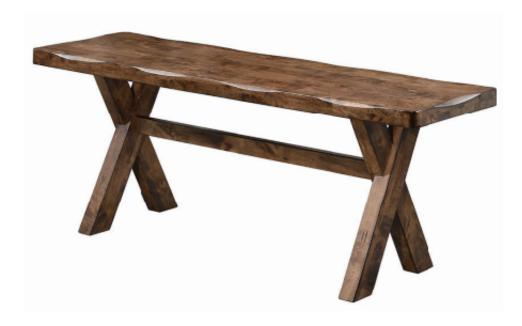

## PARTS IDENTIFICATION

| Α | SEAT        | 1PC  |
|---|-------------|------|
| В | LEG         | 2PCS |
| С | TRESTLE BAR | 1PC  |

#### HARDWARE IDENTIFICATION

| 1 | ALLEN WRENCH<br>(M4 x 110MM - BLK) | 1PC   |
|---|------------------------------------|-------|
| 2 | LONG BOLT<br>(M6 x 50MM - RBW)     | 2PCS  |
| 3 | MEDIUM BOLT<br>(M6 x 30MM - RBW)   | 8PCS  |
| 4 | LOCK WASHER<br>(1/4" - BLK)        | 10PCS |
| 5 | FLAT WASHER<br>(M6 X 13MM - RBW)   | 10PCS |