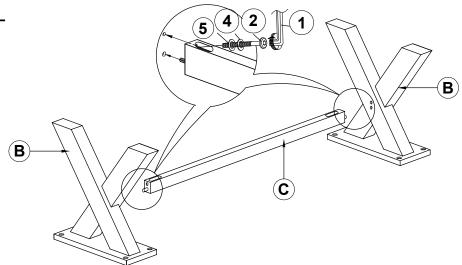

## STEP 1

# STEP 2

## PARTS IDENTIFICATION

| Α | SEAT        | 1PC  |
|---|-------------|------|
| В | LEG         | 2PCS |
| С | TRESTLE BAR | 1PC  |

#### HARDWARE IDENTIFICATION

| 1 | ALLEN WRENCH<br>(M4 x 110MM - BLK) | 1PC   |
|---|------------------------------------|-------|
| 2 | LONG BOLT<br>(M6 x 50MM - RBW)     | 2PCS  |
| 3 | MEDIUM BOLT<br>(M6 x 30MM - RBW)   | 8PCS  |
| 4 | LOCK WASHER<br>(1/4" - BLK)        | 10PCS |
| 5 | FLAT WASHER<br>(M6 X 13MM - RBW)   | 10PCS |