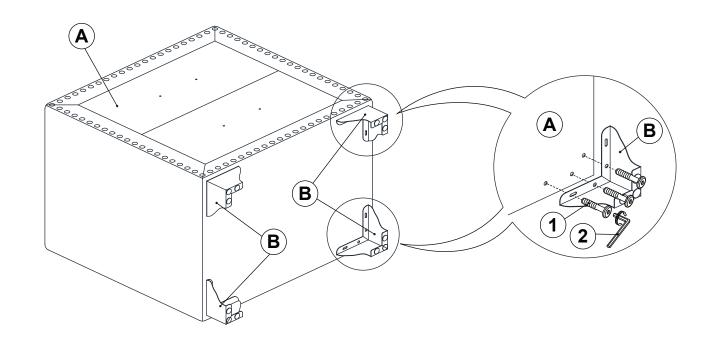

## PARTS IDENTIFICATION

A NIGHTSTAND

1PC

B LEG

4PCS

## HARDWARE IDENTIFICATION

1 BOLT (M6 x 15MM - RBW)

12PCS

2 ALLEN WRENCH (M4 x 65MM - BLK)

1PC

## STEP 1