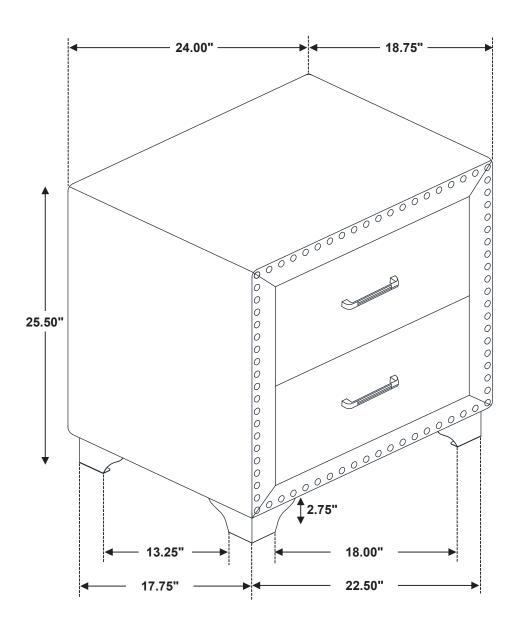

### Inner Size of Drawer: 17.75"W X 15.00"D X 5.00"H X 0.50"T

Note: Dimension tolerance ±5%