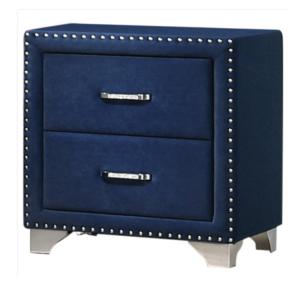

# ASSEMBLY INSTRUCTIONS COASTER FINE FURNITURE

Fine Furniture for every stage of life

223372 *Nightstand*  ITEM: 223372

## PARTS IDENTIFICATION

A NIGHTSTAND

1PC

B LEG

4PCS