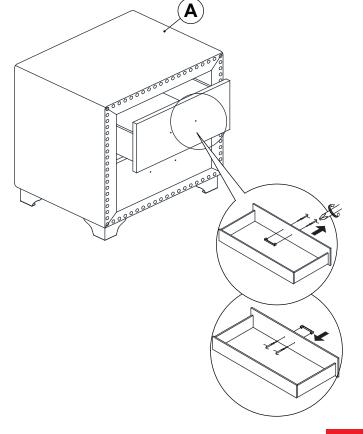

## STEP 2

### Inner Size of Drawer: 17.75"W X 15.00"D X 5.00"H X 0.50"T

Note: Dimension tolerance ±5%