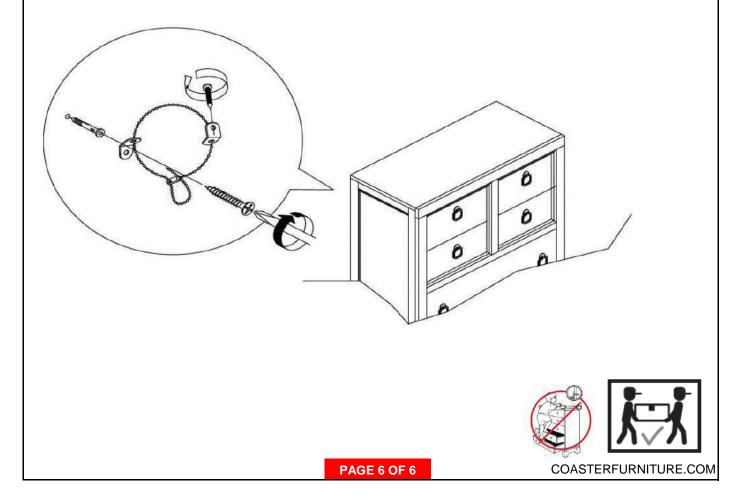

## ANTI-TIPPING INSTALLMENT INSTRUCTIONS FURNITURE TIPPING RESTRAINT

## WARNING

Injury may result from tipping furniture. This restraint may protect against tipping furniture. Do not allow children to climb on furniture. This restraint is not a substitute for proper adult supervision. Failure to detach this restraint before moving the furniture may result in injury and damage.

1. Attach one of the mounting brackets securely to the back edge of the furniture. Use the short screw.

2. Determine where the furniture is to be placed and mark location on the wall for the mounting bracket

screw hole approximately 2" below the bracket mounted to the edge of the furniture.

3. Drill a 3/16" hole in the wall. Press the plastic wall plug into the hole and gently tap until the flange on the wall plug is against the wall surface.

4. Position the bracket over the wall plug and use the long screw to securely attach the bracket to the wall.

5. Place the furniture so the bracket on the back edge is in line with the bracket on the wall.

6. Lace an end of the cable tie down through each bracket. Bring both ends together and slide the beaded end of the cable tie through the keyhole shaped slot on the other end until snug. Pull down on the beaded end until it snap locks into the keyhole slot.

7. To double lock return the beaded end back through the keyhole as shown.

8. Check to make sure the cable tie is securely laced and locked to the brackets.