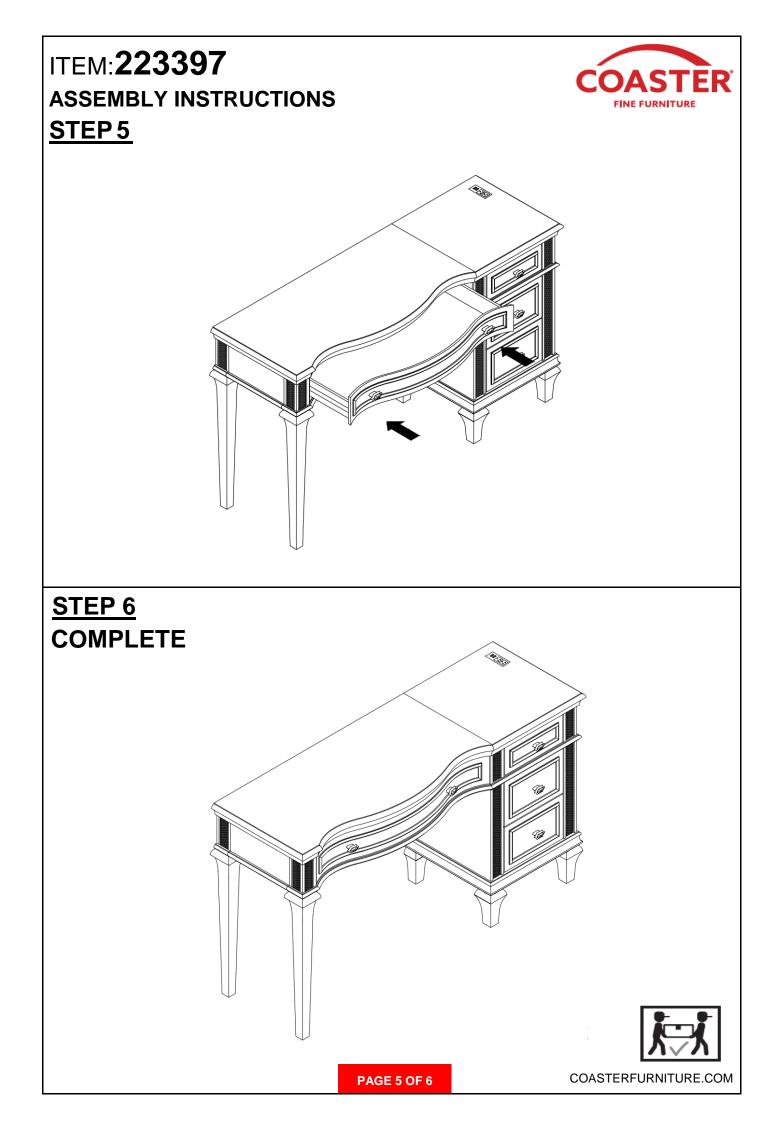

## ASSEMBLY INSTRUCTIONS COASTER FINE FURNITURE

PAGE 1 OF 6

COASTERFURNITURE.COM

| ITEN                                                                                                                                                            | л: <b>223397</b>              |             |      |      |                               |                   |      |
|-----------------------------------------------------------------------------------------------------------------------------------------------------------------|-------------------------------|-------------|------|------|-------------------------------|-------------------|------|
| AS                                                                                                                                                              | SEMBLY INSTR                  | RUCTIONS    |      |      |                               | COAS <sup>-</sup> | TER  |
| ASSEMBLY TIPS: FINE FURNITURE                                                                                                                                   |                               |             |      |      |                               |                   |      |
| <ol> <li>Remove hardware from box and sort by size.</li> <li>Please check to see that all hardware and parts are present prior to start of assembly.</li> </ol> |                               |             |      |      |                               |                   |      |
| 3. Please follow attached instructions in the same sequence as numbered to assure fast & easy assembly.                                                         |                               |             |      |      |                               |                   |      |
| WARNING!                                                                                                                                                        |                               |             |      |      |                               |                   |      |
| 1. Don't attempt to repair or modify parts that are broken or defective. Please contact the store immediately.                                                  |                               |             |      |      |                               |                   |      |
| <ul><li>2. This product is for home use only and not intended for commercial establishments.</li></ul>                                                          |                               |             |      |      |                               |                   |      |
|                                                                                                                                                                 |                               | SEMBLY TIME |      | 10   | MINUTES                       |                   |      |
|                                                                                                                                                                 |                               |             |      | -    |                               |                   |      |
| PARTS IDENTIFICATION                                                                                                                                            |                               |             |      |      |                               |                   |      |
| <u>B</u> ′                                                                                                                                                      | <u>1 (BOX 1)</u>              | $\frown$    |      |      |                               |                   |      |
| А                                                                                                                                                               | DESK TOP                      |             | 1PC  | в    | FRONT LEG                     |                   | 1PC  |
| ^                                                                                                                                                               | DESKTOP                       |             | 110  | Б    | (WITH "B" LABEL)              |                   | 110  |
|                                                                                                                                                                 |                               |             |      |      |                               |                   |      |
| С                                                                                                                                                               |                               |             | 1PC  |      |                               |                   |      |
|                                                                                                                                                                 | (WITH "C" LABEL)              |             |      |      |                               |                   |      |
|                                                                                                                                                                 |                               |             |      |      |                               |                   |      |
| <u>B2</u>                                                                                                                                                       | <u>(BOX 2)</u>                | $\sim$      |      | -    |                               |                   |      |
|                                                                                                                                                                 |                               |             |      |      | FRONT LEG                     |                   |      |
| D                                                                                                                                                               | COMPARTMENT                   |             | 1PC  | E    | (WITH "E" LABEL)              | ST -              | 2PCS |
|                                                                                                                                                                 |                               |             |      |      |                               | $\checkmark$      |      |
| F                                                                                                                                                               | RIGHT BACK LEG                |             | 1PC  | G    | LEFT BACK LEG                 |                   | 1PC  |
| •                                                                                                                                                               | (WITH "F" LABEL)              | L7          |      | •    | (WITH "G" LABEL)              | $\square$         |      |
|                                                                                                                                                                 |                               |             |      |      |                               |                   |      |
|                                                                                                                                                                 |                               |             |      |      |                               |                   |      |
| HARDWARE IDENTIFICATION                                                                                                                                         |                               |             |      |      |                               |                   |      |
| Z-B1 (BOX 1) - HARDWARE PACK IS LOCATED IN 223397(B1)                                                                                                           |                               |             |      |      |                               |                   |      |
| 1                                                                                                                                                               | BOLT                          |             | 8PCS | 2    | LOCK WASHER                   |                   | 8PCS |
|                                                                                                                                                                 | (Φ5/16" x 40mm - RBW)         |             |      | -    | (Φ5/16" - RBW)                |                   |      |
| 3                                                                                                                                                               | FLAT WASHER                   |             |      |      | ALLEN WRENCH                  | ଳ                 | 100  |
| 3                                                                                                                                                               | (Φ5/16" - RBW)                | $\bigcirc$  | 8PCS | 4    | (4MM - RBW)                   |                   | 1PC  |
| Z-B2 (BOX 2) - HARDWARE PACK IS LOCATED IN 223397(B2)                                                                                                           |                               |             |      |      |                               |                   |      |
|                                                                                                                                                                 |                               |             |      |      |                               |                   |      |
| 5                                                                                                                                                               | BOLT<br>(Φ5/16" x 60mm - RBW) |             | 8PCS | 6    | LOCK WASHER<br>(Φ5/16" - RBW) |                   | 8PCS |
|                                                                                                                                                                 | (                             | <b>~</b>    |      |      | . ,                           |                   |      |
| 7                                                                                                                                                               | FLAT WASHER<br>(Φ5/16" - RBW) |             | 8PCS | 8    | ALLEN WRENCH<br>(4MM - RBW)   |                   | 1PC  |
|                                                                                                                                                                 | (                             | _           |      | I    | (                             |                   |      |
| PAGE 2 OF 6 COASTERFURNITURE                                                                                                                                    |                               |             |      |      |                               |                   |      |
|                                                                                                                                                                 |                               |             |      | 01-0 |                               |                   |      |