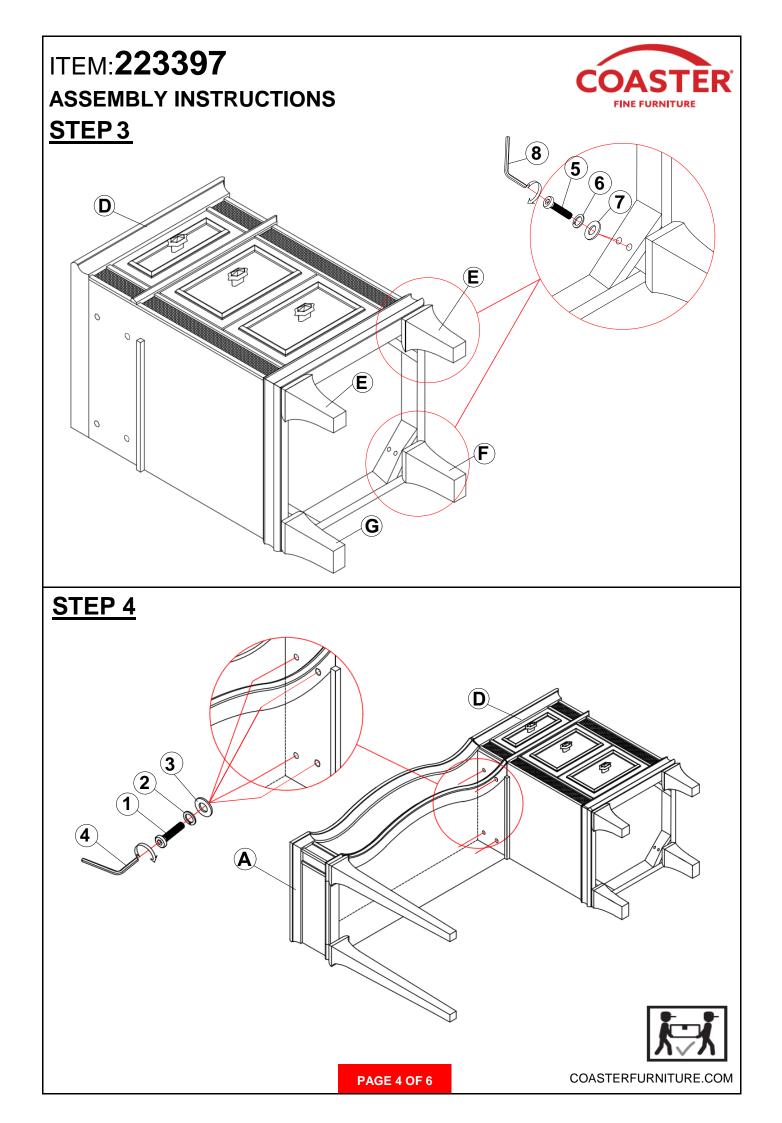

## ASSEMBLY INSTRUCTIONS COASTER FINE FURNITURE

PAGE 1 OF 6

COASTERFURNITURE.COM

| ITEN                                                                                                                                                            | л: <b>223397</b>              |             |      |      |                               |                   |      |
|-----------------------------------------------------------------------------------------------------------------------------------------------------------------|-------------------------------|-------------|------|------|-------------------------------|-------------------|------|
| AS                                                                                                                                                              | SEMBLY INSTR                  | RUCTIONS    |      |      |                               | COAS <sup>-</sup> | TER  |
| ASSEMBLY TIPS: FINE FURNITURE                                                                                                                                   |                               |             |      |      |                               |                   |      |
| <ol> <li>Remove hardware from box and sort by size.</li> <li>Please check to see that all hardware and parts are present prior to start of assembly.</li> </ol> |                               |             |      |      |                               |                   |      |
| 3. Please follow attached instructions in the same sequence as numbered to assure fast & easy assembly.                                                         |                               |             |      |      |                               |                   |      |
| WARNING!                                                                                                                                                        |                               |             |      |      |                               |                   |      |
| 1. Don't attempt to repair or modify parts that are broken or defective. Please contact the store immediately.                                                  |                               |             |      |      |                               |                   |      |
| <ul><li>2. This product is for home use only and not intended for commercial establishments.</li></ul>                                                          |                               |             |      |      |                               |                   |      |
|                                                                                                                                                                 |                               | SEMBLY TIME |      | 10   | MINUTES                       |                   |      |
|                                                                                                                                                                 |                               |             |      | -    |                               |                   |      |
| PARTS IDENTIFICATION                                                                                                                                            |                               |             |      |      |                               |                   |      |
| <u>B</u> ′                                                                                                                                                      | <u>1 (BOX 1)</u>              | $\frown$    |      |      |                               |                   |      |
| А                                                                                                                                                               | DESK TOP                      |             | 1PC  | в    | FRONT LEG                     |                   | 1PC  |
| ^                                                                                                                                                               | DESKTOP                       |             | 110  | Б    | (WITH "B" LABEL)              |                   | 110  |
|                                                                                                                                                                 |                               |             |      |      |                               |                   |      |
| С                                                                                                                                                               |                               |             | 1PC  |      |                               |                   |      |
|                                                                                                                                                                 | (WITH "C" LABEL)              |             |      |      |                               |                   |      |
|                                                                                                                                                                 |                               |             |      |      |                               |                   |      |
| <u>B2</u>                                                                                                                                                       | <u>(BOX 2)</u>                | $\sim$      |      | -    |                               |                   |      |
|                                                                                                                                                                 |                               |             |      |      | FRONT LEG                     |                   |      |
| D                                                                                                                                                               | COMPARTMENT                   |             | 1PC  | E    | (WITH "E" LABEL)              | ST -              | 2PCS |
|                                                                                                                                                                 |                               |             |      |      |                               | $\checkmark$      |      |
| F                                                                                                                                                               | RIGHT BACK LEG                |             | 1PC  | G    | LEFT BACK LEG                 |                   | 1PC  |
| •                                                                                                                                                               | (WITH "F" LABEL)              | L7          |      | •    | (WITH "G" LABEL)              | $\square$         |      |
|                                                                                                                                                                 |                               |             |      |      |                               |                   |      |
|                                                                                                                                                                 |                               |             |      |      |                               |                   |      |
| HARDWARE IDENTIFICATION                                                                                                                                         |                               |             |      |      |                               |                   |      |
| Z-B1 (BOX 1) - HARDWARE PACK IS LOCATED IN 223397(B1)                                                                                                           |                               |             |      |      |                               |                   |      |
| 1                                                                                                                                                               | BOLT                          |             | 8PCS | 2    | LOCK WASHER                   |                   | 8PCS |
|                                                                                                                                                                 | (Φ5/16" x 40mm - RBW)         |             |      | -    | (Φ5/16" - RBW)                |                   |      |
| 3                                                                                                                                                               | FLAT WASHER                   |             |      |      | ALLEN WRENCH                  | ଳ                 | 100  |
| 3                                                                                                                                                               | (Φ5/16" - RBW)                | $\bigcirc$  | 8PCS | 4    | (4MM - RBW)                   |                   | 1PC  |
| Z-B2 (BOX 2) - HARDWARE PACK IS LOCATED IN 223397(B2)                                                                                                           |                               |             |      |      |                               |                   |      |
|                                                                                                                                                                 |                               |             |      |      |                               |                   |      |
| 5                                                                                                                                                               | BOLT<br>(Φ5/16" x 60mm - RBW) |             | 8PCS | 6    | LOCK WASHER<br>(Φ5/16" - RBW) |                   | 8PCS |
|                                                                                                                                                                 | (                             | <b>~</b>    |      |      | . ,                           |                   |      |
| 7                                                                                                                                                               | FLAT WASHER<br>(Φ5/16" - RBW) |             | 8PCS | 8    | ALLEN WRENCH<br>(4MM - RBW)   |                   | 1PC  |
|                                                                                                                                                                 | (                             | _           |      | I    | (                             |                   |      |
| PAGE 2 OF 6 COASTERFURNITURE                                                                                                                                    |                               |             |      |      |                               |                   |      |
|                                                                                                                                                                 |                               |             |      | 01-0 |                               |                   |      |