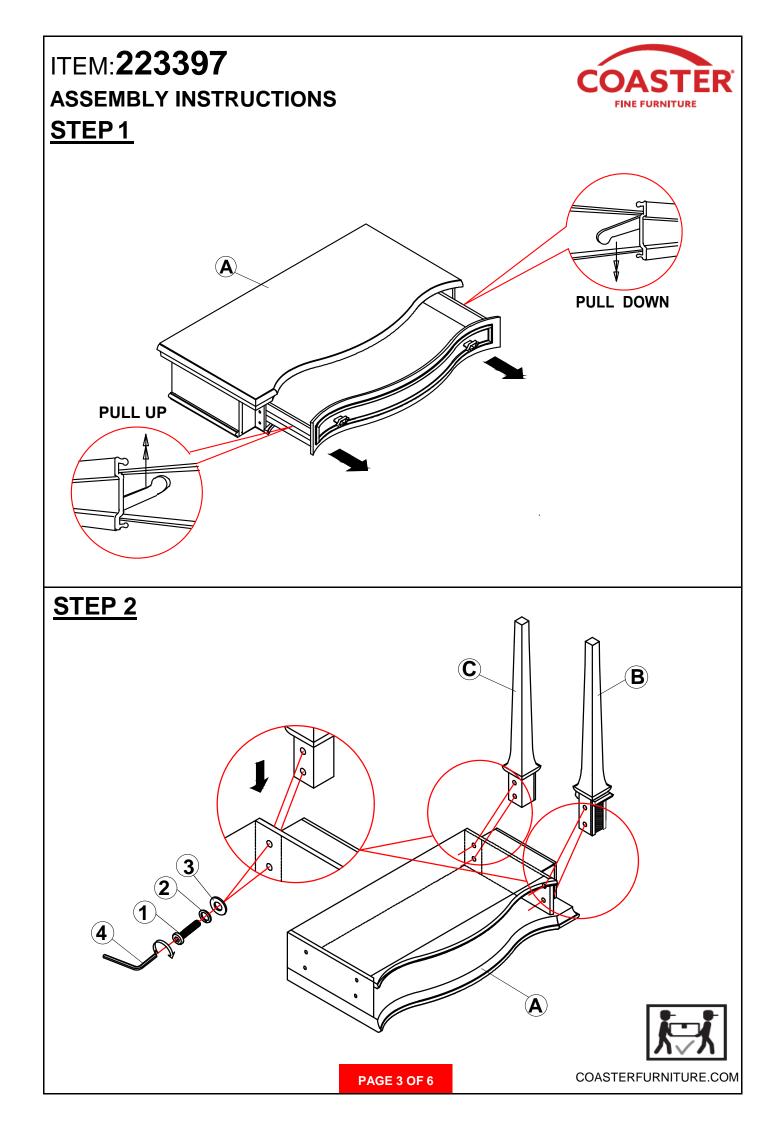

## ASSEMBLY INSTRUCTIONS COASTER FINE FURNITURE

PAGE 1 OF 6

COASTERFURNITURE.COM

| ITEN                                                                                                                                                            | л: <b>223397</b>              |             |      |      |                               |                   |      |
|-----------------------------------------------------------------------------------------------------------------------------------------------------------------|-------------------------------|-------------|------|------|-------------------------------|-------------------|------|
| AS                                                                                                                                                              | SEMBLY INSTR                  | RUCTIONS    |      |      |                               | COAS <sup>-</sup> | TER  |
| ASSEMBLY TIPS: FINE FURNITURE                                                                                                                                   |                               |             |      |      |                               |                   |      |
| <ol> <li>Remove hardware from box and sort by size.</li> <li>Please check to see that all hardware and parts are present prior to start of assembly.</li> </ol> |                               |             |      |      |                               |                   |      |
| 3. Please follow attached instructions in the same sequence as numbered to assure fast & easy assembly.                                                         |                               |             |      |      |                               |                   |      |
| WARNING!                                                                                                                                                        |                               |             |      |      |                               |                   |      |
| 1. Don't attempt to repair or modify parts that are broken or defective. Please contact the store immediately.                                                  |                               |             |      |      |                               |                   |      |
| <ul><li>2. This product is for home use only and not intended for commercial establishments.</li></ul>                                                          |                               |             |      |      |                               |                   |      |
|                                                                                                                                                                 |                               | SEMBLY TIME |      | 10   | MINUTES                       |                   |      |
|                                                                                                                                                                 |                               |             |      | -    |                               |                   |      |
| PARTS IDENTIFICATION                                                                                                                                            |                               |             |      |      |                               |                   |      |
| <u>B</u> ′                                                                                                                                                      | <u>1 (BOX 1)</u>              | $\frown$    |      |      |                               |                   |      |
| А                                                                                                                                                               | DESK TOP                      |             | 1PC  | в    | FRONT LEG                     |                   | 1PC  |
| ^                                                                                                                                                               | DESKTOP                       |             | 110  | Б    | (WITH "B" LABEL)              |                   | 110  |
|                                                                                                                                                                 |                               |             |      |      |                               |                   |      |
| С                                                                                                                                                               |                               |             | 1PC  |      |                               |                   |      |
|                                                                                                                                                                 | (WITH "C" LABEL)              |             |      |      |                               |                   |      |
|                                                                                                                                                                 |                               |             |      |      |                               |                   |      |
| <u>B2</u>                                                                                                                                                       | <u>(BOX 2)</u>                | $\sim$      |      | -    |                               |                   |      |
|                                                                                                                                                                 |                               |             |      |      | FRONT LEG                     |                   |      |
| D                                                                                                                                                               | COMPARTMENT                   |             | 1PC  | E    | (WITH "E" LABEL)              | ST -              | 2PCS |
|                                                                                                                                                                 |                               |             |      |      |                               | $\checkmark$      |      |
| F                                                                                                                                                               | RIGHT BACK LEG                |             | 1PC  | G    | LEFT BACK LEG                 |                   | 1PC  |
| •                                                                                                                                                               | (WITH "F" LABEL)              | L7          |      | •    | (WITH "G" LABEL)              | $\square$         |      |
|                                                                                                                                                                 |                               |             |      |      |                               |                   |      |
|                                                                                                                                                                 |                               |             |      |      |                               |                   |      |
| HARDWARE IDENTIFICATION                                                                                                                                         |                               |             |      |      |                               |                   |      |
| Z-B1 (BOX 1) - HARDWARE PACK IS LOCATED IN 223397(B1)                                                                                                           |                               |             |      |      |                               |                   |      |
| 1                                                                                                                                                               | BOLT                          |             | 8PCS | 2    | LOCK WASHER                   |                   | 8PCS |
|                                                                                                                                                                 | (Φ5/16" x 40mm - RBW)         |             |      | -    | (Φ5/16" - RBW)                |                   |      |
| 3                                                                                                                                                               | FLAT WASHER                   |             |      |      | ALLEN WRENCH                  | ଳ                 | 100  |
| 3                                                                                                                                                               | (Φ5/16" - RBW)                | $\bigcirc$  | 8PCS | 4    | (4MM - RBW)                   |                   | 1PC  |
| Z-B2 (BOX 2) - HARDWARE PACK IS LOCATED IN 223397(B2)                                                                                                           |                               |             |      |      |                               |                   |      |
|                                                                                                                                                                 |                               |             |      |      |                               |                   |      |
| 5                                                                                                                                                               | BOLT<br>(Φ5/16" x 60mm - RBW) |             | 8PCS | 6    | LOCK WASHER<br>(Φ5/16" - RBW) |                   | 8PCS |
|                                                                                                                                                                 | (                             | <b>~</b>    |      |      | . ,                           |                   |      |
| 7                                                                                                                                                               | FLAT WASHER<br>(Φ5/16" - RBW) |             | 8PCS | 8    | ALLEN WRENCH<br>(4MM - RBW)   |                   | 1PC  |
|                                                                                                                                                                 | (                             | _           |      | I    | (                             |                   |      |
| PAGE 2 OF 6 COASTERFURNITURE                                                                                                                                    |                               |             |      |      |                               |                   |      |
|                                                                                                                                                                 |                               |             |      | 01-0 |                               |                   |      |