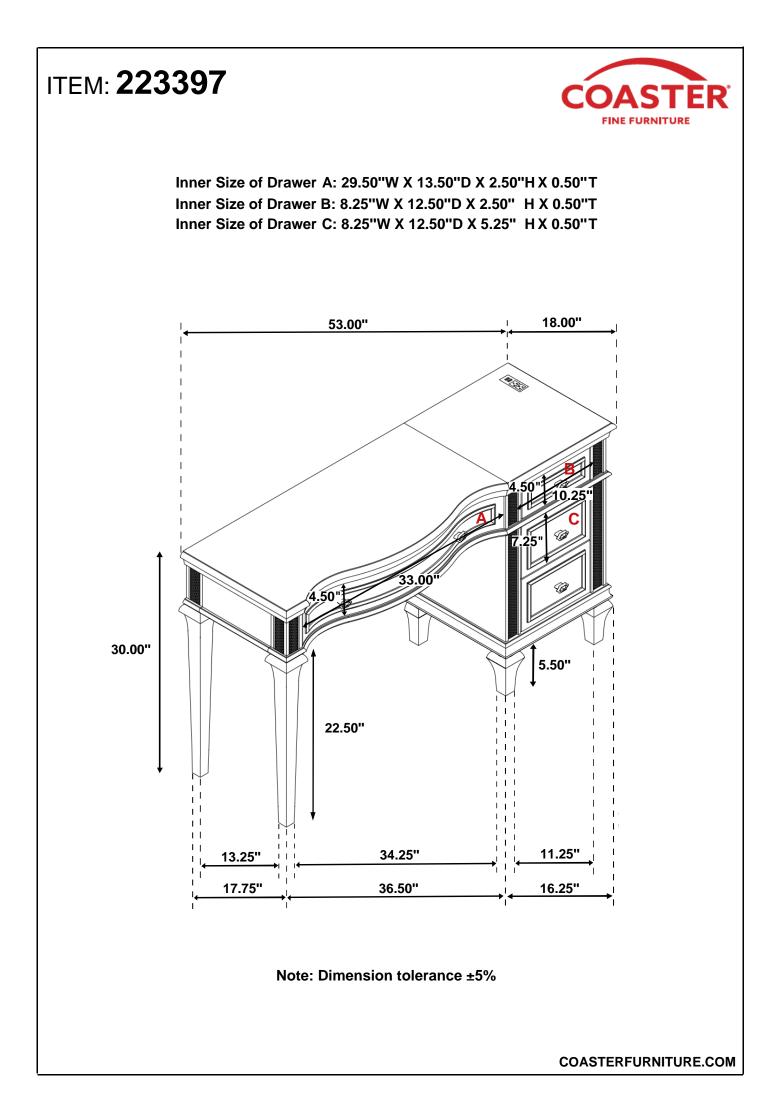

the furniture.

3. Drill a 3/16" hole in the wall. Press the plastic wall plug into the hole and gently tap until the flange on the wall plug is against the wall surface.

4. Position the bracket over the wall plug and use the long screw to securely attach the bracket to the wall.

5. Place the furniture so the bracket on the back edge is in line with the bracket on the wall.

6. Lace an end of the cable tie down through each bracket. Bring both ends together and slide the beaded end of the cable tie through the keyhole shaped slot on the other end until snug. Pull down on the beaded end until it snap locks into the keyhole slot.

7. To double lock return the beaded end back through the keyhole as shown.

8. Check to make sure the cable tie is securely laced and locked to the brackets.