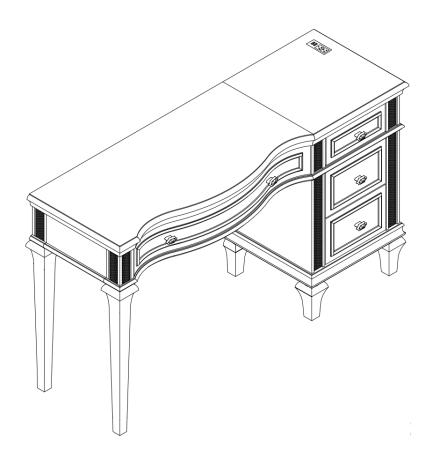

## ASSEMBLY INSTRUCTIONS COASTER FINE FURNITURE

PAGE 1 OF 6

COASTERFURNITURE.COM

| ITEN                                                                                                                                                            | л: <b>223397</b>              |             |      |      |                               |                   |      |
|-----------------------------------------------------------------------------------------------------------------------------------------------------------------|-------------------------------|-------------|------|------|-------------------------------|-------------------|------|
| AS                                                                                                                                                              | SEMBLY INSTR                  | RUCTIONS    |      |      |                               | COAS <sup>-</sup> | TER  |
| ASSEMBLY TIPS: FINE FURNITURE                                                                                                                                   |                               |             |      |      |                               |                   |      |
| <ol> <li>Remove hardware from box and sort by size.</li> <li>Please check to see that all hardware and parts are present prior to start of assembly.</li> </ol> |                               |             |      |      |                               |                   |      |
| 3. Please follow attached instructions in the same sequence as numbered to assure fast & easy assembly.                                                         |                               |             |      |      |                               |                   |      |
| WARNING!                                                                                                                                                        |                               |             |      |      |                               |                   |      |
| 1. Don't attempt to repair or modify parts that are broken or defective. Please contact the store immediately.                                                  |                               |             |      |      |                               |                   |      |
| <ul><li>2. This product is for home use only and not intended for commercial establishments.</li></ul>                                                          |                               |             |      |      |                               |                   |      |
|                                                                                                                                                                 |                               | SEMBLY TIME |      | 10   | MINUTES                       |                   |      |
|                                                                                                                                                                 |                               |             |      | -    |                               |                   |      |
| PARTS IDENTIFICATION                                                                                                                                            |                               |             |      |      |                               |                   |      |
| <u>B</u> ′                                                                                                                                                      | <u>1 (BOX 1)</u>              | $\frown$    |      |      |                               |                   |      |
| А                                                                                                                                                               | DESK TOP                      |             | 1PC  | в    | FRONT LEG                     |                   | 1PC  |
| ^                                                                                                                                                               | DESKTOP                       |             | 110  | Б    | (WITH "B" LABEL)              |                   | 110  |
|                                                                                                                                                                 |                               |             |      |      |                               |                   |      |
| С                                                                                                                                                               |                               |             | 1PC  |      |                               |                   |      |
|                                                                                                                                                                 | (WITH "C" LABEL)              |             |      |      |                               |                   |      |
|                                                                                                                                                                 |                               |             |      |      |                               |                   |      |
| <u>B2</u>                                                                                                                                                       | <u>(BOX 2)</u>                | $\sim$      |      | -    |                               |                   |      |
|                                                                                                                                                                 |                               |             |      |      | FRONT LEG                     |                   |      |
| D                                                                                                                                                               | COMPARTMENT                   |             | 1PC  | E    | (WITH "E" LABEL)              | ST -              | 2PCS |
|                                                                                                                                                                 |                               |             |      |      |                               | $\checkmark$      |      |
| F                                                                                                                                                               | RIGHT BACK LEG                |             | 1PC  | G    | LEFT BACK LEG                 |                   | 1PC  |
| •                                                                                                                                                               | (WITH "F" LABEL)              | L7          |      | •    | (WITH "G" LABEL)              | $\square$         |      |
|                                                                                                                                                                 |                               |             |      |      |                               |                   |      |
|                                                                                                                                                                 |                               |             |      |      |                               |                   |      |
| HARDWARE IDENTIFICATION                                                                                                                                         |                               |             |      |      |                               |                   |      |
| Z-B1 (BOX 1) - HARDWARE PACK IS LOCATED IN 223397(B1)                                                                                                           |                               |             |      |      |                               |                   |      |
| 1                                                                                                                                                               | BOLT                          |             | 8PCS | 2    | LOCK WASHER                   |                   | 8PCS |
|                                                                                                                                                                 | (Φ5/16" x 40mm - RBW)         |             |      | -    | (Φ5/16" - RBW)                |                   |      |
| 3                                                                                                                                                               | FLAT WASHER                   |             |      |      | ALLEN WRENCH                  | ଳ                 | 100  |
| 3                                                                                                                                                               | (Φ5/16" - RBW)                | $\bigcirc$  | 8PCS | 4    | (4MM - RBW)                   |                   | 1PC  |
| Z-B2 (BOX 2) - HARDWARE PACK IS LOCATED IN 223397(B2)                                                                                                           |                               |             |      |      |                               |                   |      |
|                                                                                                                                                                 |                               |             |      |      |                               |                   |      |
| 5                                                                                                                                                               | BOLT<br>(Φ5/16" x 60mm - RBW) |             | 8PCS | 6    | LOCK WASHER<br>(Φ5/16" - RBW) |                   | 8PCS |
|                                                                                                                                                                 | (                             | <b>~</b>    |      |      | . ,                           |                   |      |
| 7                                                                                                                                                               | FLAT WASHER<br>(Φ5/16" - RBW) |             | 8PCS | 8    | ALLEN WRENCH<br>(4MM - RBW)   |                   | 1PC  |
|                                                                                                                                                                 | (                             | _           |      | I    | (                             |                   |      |
| PAGE 2 OF 6 COASTERFURNITURE                                                                                                                                    |                               |             |      |      |                               |                   |      |
|                                                                                                                                                                 |                               |             |      | 01-0 |                               |                   |      |