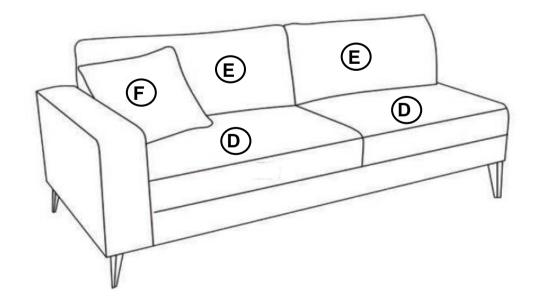

### **PARTS IDENTIFICATION**

| <b>B1 (BOX 1)</b> | ) |
|-------------------|---|
|-------------------|---|

|            | I (BOX I)                    |            |      | 1                              |      |      |  |  |
|------------|------------------------------|------------|------|--------------------------------|------|------|--|--|
| Α          | SOFA SEAT FRAME              |            | 1PC  | E SOFA BACK CUSHION            |      | 2PCS |  |  |
| В          | SOFA BACK FRAME              |            | 2PCS | F BACK PILLOW                  |      | 1PC  |  |  |
| С          | ARM FRAME                    |            | 1PC  | G LEG                          | S    | 4PCS |  |  |
| D          | SOFA SEAT CUSHION            | $\bigcirc$ | 2PCS | H MIDDLE LEG                   | ==   | 1PC  |  |  |
| B2 (BOX 2) |                              |            |      |                                |      |      |  |  |
| ı          | CHAISE SEAT FRAME            |            | 1PC  | O CHAISE ARM BACK<br>CUSHION   |      | 1PC  |  |  |
| J          | CHAISE LEFT BACK<br>FRAME    |            | 1PC  | P CHAISE LEFT BACK<br>CUSHION  |      | 1PC  |  |  |
| K          | CHAISE MIDDLE BACK<br>FRAME  |            | 1PC  | Q CHAISE RIGHT BACK<br>CUSHION |      | 4PCS |  |  |
| L          | CHAISE RIGHT BACK<br>FRAME   |            | 1PC  | F BACK PILLOW                  |      | 1PC  |  |  |
| М          | CHAISE LEFT SEAT<br>CUSHION  | $\Diamond$ | 1PC  | G LEG                          |      | 4PCS |  |  |
| N          | CHAISE RIGHT SEAT<br>CUSHION | $\Diamond$ | 1PC  | H MIDDLE LEG                   | em ( | 4PCS |  |  |
|            |                              |            |      |                                |      |      |  |  |