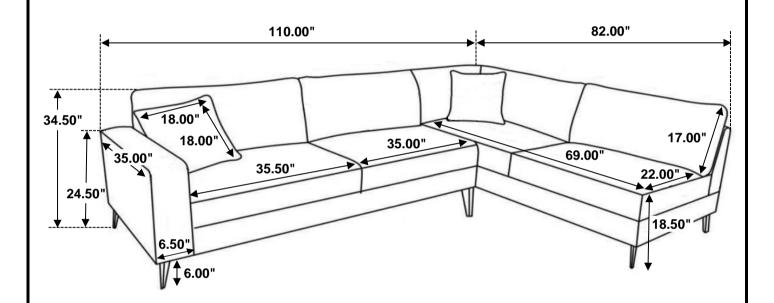

| 2PCS |
|---|-----------------------------|----|--------|-----------------------------|------|
| 2 | LONG BOLT<br>(75mm - RBW)   | () | ■ 4PCS | ALLEN WRENCH 5 (75mm - BLK) | 1PC  |
| 3 | FLAT WASHER<br>(75mm - RBW) | 0  | 4PCS   |                             | 4PCS |
|   |                             |    |        |                             | 1PC  |

#### Z-B2 (BOX 2) - HARDWARE PACK IS LOCATED IN 509806 (B2)

1 SHORT BOLT (35mm - RBW) 12PCS ALLEN WRENCH 5 (75mm - BLK)

# COASTER

# ASSEMBLY INSTRUCTIONS STEP 1



### STEP 2



PAGE 4 OF 8



# ASSEMBLY INSTRUCTIONS STEP 3



### STEP 4



PAGE 5 OF 8



# ASSEMBLY INSTRUCTIONS STEP 5



### STEP 6



PAGE 6 OF 8



# ASSEMBLY INSTRUCTIONS STEP 7







ASSEMBLY INSTRUCTIONS
STEP 9
COMPLETE



## ITEM:**509806(В1&В2)**





Note: Dimension tolerance ±5%