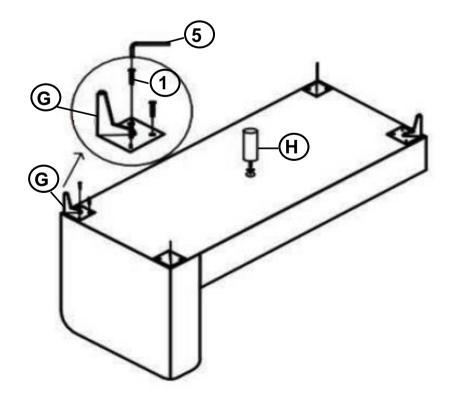

## Z-B1 (BOX 1) - HARDWARE PACK IS LOCATED IN 509806 (B1)

| 1 | SHORT BOLT<br>(35mm - RBW)  | 0  | 12PCS  | 4 CONNECTOR                 | 2PCS |
|---|-----------------------------|----|--------|-----------------------------|------|
| 2 | LONG BOLT<br>(75mm - RBW)   | () | ■ 4PCS | ALLEN WRENCH 5 (75mm - BLK) | 1PC  |
| 3 | FLAT WASHER<br>(75mm - RBW) | 0  | 4PCS   |                             | 4PCS |
|   |                             |    |        |                             | 1PC  |

#### Z-B2 (BOX 2) - HARDWARE PACK IS LOCATED IN 509806 (B2)

1 SHORT BOLT (35mm - RBW) 12PCS ALLEN WRENCH 5 (75mm - BLK)

# COASTER

# ASSEMBLY INSTRUCTIONS STEP 1



### STEP 2



PAGE 4 OF 8



# ASSEMBLY INSTRUCTIONS STEP 3



### STEP 4



PAGE 5 OF 8



# ASSEMBLY INSTRUCTIONS STEP 5



### STEP 6



PAGE 6 OF 8



# ASSEMBLY INSTRUCTIONS STEP 7







ASSEMBLY INSTRUCTIONS
STEP 9
COMPLETE



## ITEM:**509806(В1&В2)**





Note: Dimension tolerance ±5%