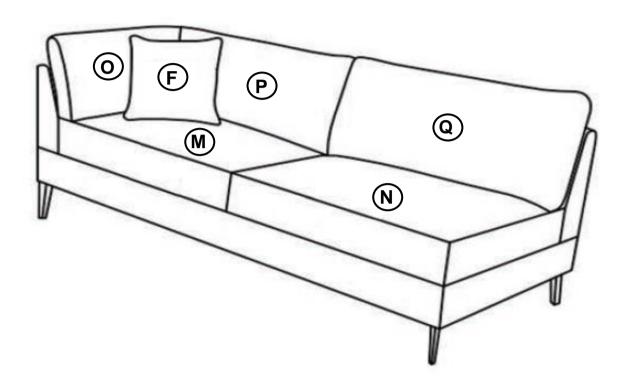

### **PARTS IDENTIFICATION**

| <b>B1 (BOX 1)</b> | ) |
|-------------------|---|
|-------------------|---|

|            | I (BOX I)                    |            |      | 1                              |      |      |  |  |
|------------|------------------------------|------------|------|--------------------------------|------|------|--|--|
| Α          | SOFA SEAT FRAME              |            | 1PC  | E SOFA BACK CUSHION            |      | 2PCS |  |  |
| В          | SOFA BACK FRAME              |            | 2PCS | F BACK PILLOW                  |      | 1PC  |  |  |
| С          | ARM FRAME                    |            | 1PC  | G LEG                          | S    | 4PCS |  |  |
| D          | SOFA SEAT CUSHION            | $\bigcirc$ | 2PCS | H MIDDLE LEG                   | ==   | 1PC  |  |  |
| B2 (BOX 2) |                              |            |      |                                |      |      |  |  |
| ı          | CHAISE SEAT FRAME            |            | 1PC  | O CHAISE ARM BACK<br>CUSHION   |      | 1PC  |  |  |
| J          | CHAISE LEFT BACK<br>FRAME    |            | 1PC  | P CHAISE LEFT BACK<br>CUSHION  |      | 1PC  |  |  |
| K          | CHAISE MIDDLE BACK<br>FRAME  |            | 1PC  | Q CHAISE RIGHT BACK<br>CUSHION |      | 4PCS |  |  |
| L          | CHAISE RIGHT BACK<br>FRAME   |            | 1PC  | F BACK PILLOW                  |      | 1PC  |  |  |
| М          | CHAISE LEFT SEAT<br>CUSHION  | $\Diamond$ | 1PC  | G LEG                          |      | 4PCS |  |  |
| N          | CHAISE RIGHT SEAT<br>CUSHION | $\Diamond$ | 1PC  | H MIDDLE LEG                   | em ( | 4PCS |  |  |
|            |                              |            |      |                                |      |      |  |  |