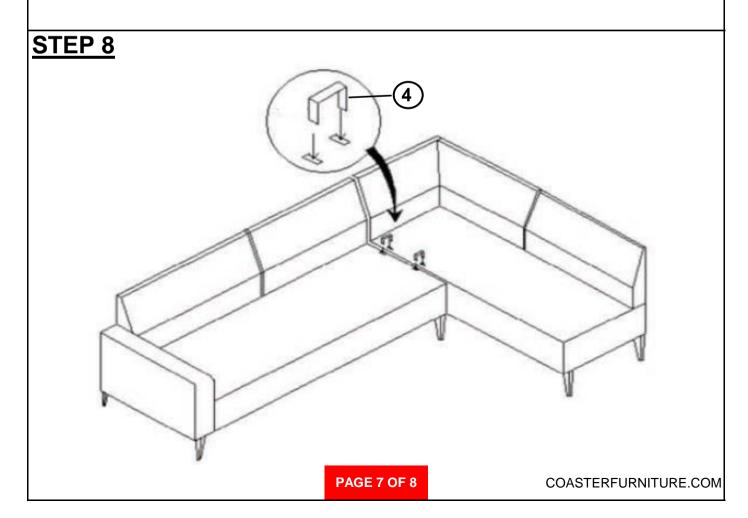

6 (B1)

| 1 | SHORT BOLT<br>(35mm - RBW)  | 0  | 12PCS  | 4 CONNECTOR                 | 2PCS |
|---|-----------------------------|----|--------|-----------------------------|------|
| 2 | LONG BOLT<br>(75mm - RBW)   | () | ■ 4PCS | ALLEN WRENCH 5 (75mm - BLK) | 1PC  |
| 3 | FLAT WASHER<br>(75mm - RBW) | 0  | 4PCS   |                             | 4PCS |
|   |                             |    |        |                             | 1PC  |

#### Z-B2 (BOX 2) - HARDWARE PACK IS LOCATED IN 509806 (B2)

1 SHORT BOLT (35mm - RBW) 12PCS ALLEN WRENCH 5 (75mm - BLK)

# COASTER

# ASSEMBLY INSTRUCTIONS STEP 1



### STEP 2



PAGE 4 OF 8



# ASSEMBLY INSTRUCTIONS STEP 3



### STEP 4



PAGE 5 OF 8



# ASSEMBLY INSTRUCTIONS STEP 5



### STEP 6



PAGE 6 OF 8



# ASSEMBLY INSTRUCTIONS STEP 7







ASSEMBLY INSTRUCTIONS
STEP 9
COMPLETE



## ITEM:**509806(В1&В2)**





Note: Dimension tolerance ±5%