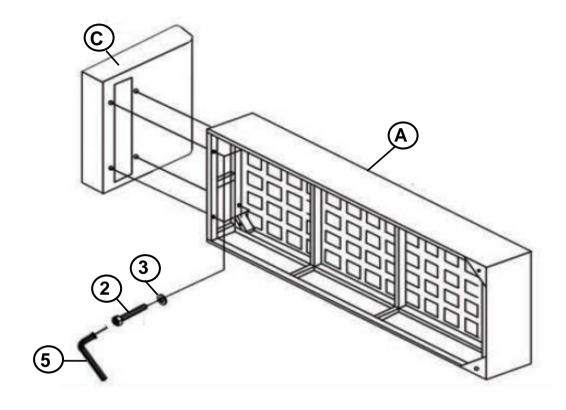

ore immediately.
- 2. This product is for home use only and not intended for commercial establishments.

### **HARDWARE IDENTIFICATION**

#### Z-B1 (BOX 1) - HARDWARE PACK IS LOCATED IN 509806 (B1)

| 1 | SHORT BOLT<br>(35mm - RBW)  | 0  | 12PCS  | 4 CONNECTOR                 | 2PCS |
|---|-----------------------------|----|--------|-----------------------------|------|
| 2 | LONG BOLT<br>(75mm - RBW)   | () | ■ 4PCS | ALLEN WRENCH 5 (75mm - BLK) | 1PC  |
| 3 | FLAT WASHER<br>(75mm - RBW) | 0  | 4PCS   |                             | 4PCS |
|   |                             |    |        |                             | 1PC  |

#### Z-B2 (BOX 2) - HARDWARE PACK IS LOCATED IN 509806 (B2)

1 SHORT BOLT (35mm - RBW) 12PCS ALLEN WRENCH 5 (75mm - BLK)

# COASTER

# ASSEMBLY INSTRUCTIONS STEP 1



### STEP 2



PAGE 4 OF 8



# ASSEMBLY INSTRUCTIONS STEP 3



### STEP 4



PAGE 5 OF 8



# ASSEMBLY INSTRUCTIONS STEP 5



### STEP 6



PAGE 6 OF 8



# ASSEMBLY INSTRUCTIONS STEP 7







ASSEMBLY INSTRUCTIONS
STEP 9
COMPLETE



## ITEM:**509806(В1&В2)**





Note: Dimension tolerance ±5%