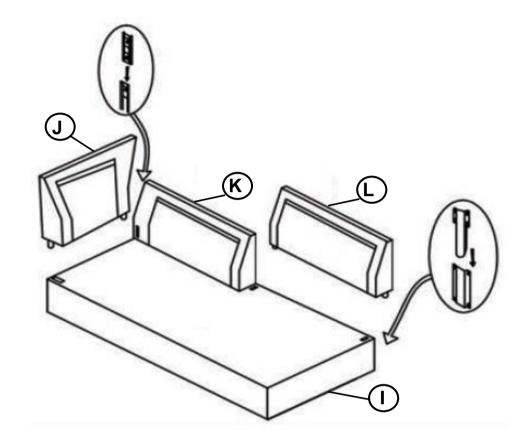

FICATION**

#### Z-B1 (BOX 1) - HARDWARE PACK IS LOCATED IN 509806 (B1)

| 1 | SHORT BOLT<br>(35mm - RBW)  | 0  | 12PCS  | 4 CONNECTOR                 | 2PCS |
|---|-----------------------------|----|--------|-----------------------------|------|
| 2 | LONG BOLT<br>(75mm - RBW)   | () | ■ 4PCS | ALLEN WRENCH 5 (75mm - BLK) | 1PC  |
| 3 | FLAT WASHER<br>(75mm - RBW) | 0  | 4PCS   |                             | 4PCS |
|   |                             |    |        |                             | 1PC  |

#### Z-B2 (BOX 2) - HARDWARE PACK IS LOCATED IN 509806 (B2)

1 SHORT BOLT (35mm - RBW) 12PCS ALLEN WRENCH 5 (75mm - BLK)

# COASTER

# ASSEMBLY INSTRUCTIONS STEP 1



### STEP 2



PAGE 4 OF 8



# ASSEMBLY INSTRUCTIONS STEP 3



### STEP 4



PAGE 5 OF 8



# ASSEMBLY INSTRUCTIONS STEP 5



### STEP 6



PAGE 6 OF 8



# ASSEMBLY INSTRUCTIONS STEP 7







ASSEMBLY INSTRUCTIONS
STEP 9
COMPLETE



## ITEM:**509806(В1&В2)**





Note: Dimension tolerance ±5%