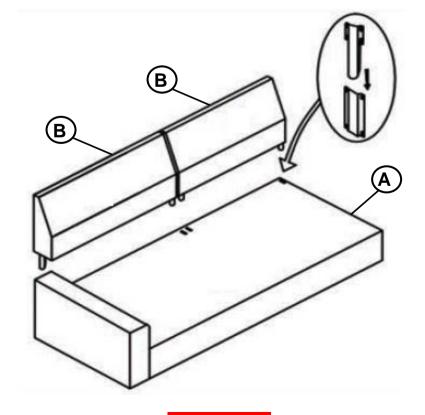

y.
- 2. This product is for home use only and not intended for commercial establishments.

### **HARDWARE IDENTIFICATION**

#### Z-B1 (BOX 1) - HARDWARE PACK IS LOCATED IN 509806 (B1)

| 1 | SHORT BOLT<br>(35mm - RBW)  | 0  | 12PCS  | 4 CONNECTOR                 | 2PCS |
|---|-----------------------------|----|--------|-----------------------------|------|
| 2 | LONG BOLT<br>(75mm - RBW)   | () | ■ 4PCS | ALLEN WRENCH 5 (75mm - BLK) | 1PC  |
| 3 | FLAT WASHER<br>(75mm - RBW) | 0  | 4PCS   |                             | 4PCS |
|   |                             |    |        |                             | 1PC  |

#### Z-B2 (BOX 2) - HARDWARE PACK IS LOCATED IN 509806 (B2)

1 SHORT BOLT (35mm - RBW) 12PCS ALLEN WRENCH 5 (75mm - BLK)

# COASTER

# ASSEMBLY INSTRUCTIONS STEP 1



### STEP 2



PAGE 4 OF 8



# ASSEMBLY INSTRUCTIONS STEP 3



### STEP 4



PAGE 5 OF 8



# ASSEMBLY INSTRUCTIONS STEP 5



### STEP 6



PAGE 6 OF 8



# ASSEMBLY INSTRUCTIONS STEP 7







ASSEMBLY INSTRUCTIONS
STEP 9
COMPLETE



## ITEM:**509806(В1&В2)**





Note: Dimension tolerance ±5%