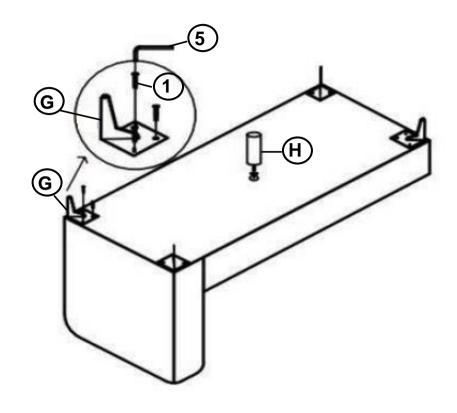

intended for commercial establishments.

### **HARDWARE IDENTIFICATION**

#### Z-B1 (BOX 1) - HARDWARE PACK IS LOCATED IN 509806 (B1)

| 1 | SHORT BOLT<br>(35mm - RBW)  | 0  | 12PCS  | 4 CONNECTOR                 | 2PCS |
|---|-----------------------------|----|--------|-----------------------------|------|
| 2 | LONG BOLT<br>(75mm - RBW)   | () | ■ 4PCS | ALLEN WRENCH 5 (75mm - BLK) | 1PC  |
| 3 | FLAT WASHER<br>(75mm - RBW) | 0  | 4PCS   |                             | 4PCS |
|   |                             |    |        |                             | 1PC  |

#### Z-B2 (BOX 2) - HARDWARE PACK IS LOCATED IN 509806 (B2)

1 SHORT BOLT (35mm - RBW) 12PCS ALLEN WRENCH 5 (75mm - BLK)

# COASTER

# ASSEMBLY INSTRUCTIONS STEP 1



### STEP 2



PAGE 4 OF 8



# ASSEMBLY INSTRUCTIONS STEP 3



### STEP 4



PAGE 5 OF 8



# ASSEMBLY INSTRUCTIONS STEP 5



### STEP 6



PAGE 6 OF 8



# ASSEMBLY INSTRUCTIONS STEP 7







ASSEMBLY INSTRUCTIONS
STEP 9
COMPLETE



## ITEM:**509806(В1&В2)**





Note: Dimension tolerance ±5%