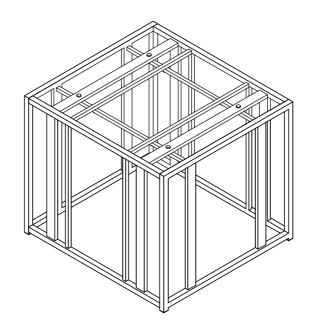

## ASSEMBLY INSTRUCTIONS COASTER FINE FURNITURE

Fine Furniture for every stage of life

REVISION 0: 02/16/2023

PAGE 1 OF 6

COASTERFURNITURE.COM

| ITEM:708357<br>ASSEMBLY INSTRUCTIONS<br>HARDWARE IDENTIFICATION |                             |                                                                                                                                                                                                                                                                                                                                                                                                                                                                                                                                                                                                                                                                                                                                                                                                                                                                                                                                                                                                                                                                                                                                                                                                                                                                                                                                                                                                                                                                                                                                                                                                                                                                                                                                                                                                                                                                                                                                                                                                                                                                                                                                |       |
|-----------------------------------------------------------------|-----------------------------|--------------------------------------------------------------------------------------------------------------------------------------------------------------------------------------------------------------------------------------------------------------------------------------------------------------------------------------------------------------------------------------------------------------------------------------------------------------------------------------------------------------------------------------------------------------------------------------------------------------------------------------------------------------------------------------------------------------------------------------------------------------------------------------------------------------------------------------------------------------------------------------------------------------------------------------------------------------------------------------------------------------------------------------------------------------------------------------------------------------------------------------------------------------------------------------------------------------------------------------------------------------------------------------------------------------------------------------------------------------------------------------------------------------------------------------------------------------------------------------------------------------------------------------------------------------------------------------------------------------------------------------------------------------------------------------------------------------------------------------------------------------------------------------------------------------------------------------------------------------------------------------------------------------------------------------------------------------------------------------------------------------------------------------------------------------------------------------------------------------------------------|-------|
| 1                                                               | SHORT BOLT<br>(1/4" x 12mm) |                                                                                                                                                                                                                                                                                                                                                                                                                                                                                                                                                                                                                                                                                                                                                                                                                                                                                                                                                                                                                                                                                                                                                                                                                                                                                                                                                                                                                                                                                                                                                                                                                                                                                                                                                                                                                                                                                                                                                                                                                                                                                                                                | 20PCS |
| 2                                                               | LONG BOLT<br>(1/4" x 18mm)  | (I) The second s | 8PCS  |
| 3                                                               | SUCTION CUP<br>(Ø10mm)      |                                                                                                                                                                                                                                                                                                                                                                                                                                                                                                                                                                                                                                                                                                                                                                                                                                                                                                                                                                                                                                                                                                                                                                                                                                                                                                                                                                                                                                                                                                                                                                                                                                                                                                                                                                                                                                                                                                                                                                                                                                                                                                                                | 4PCS  |
| 4                                                               | CAP<br>(20 x 20mm)          |                                                                                                                                                                                                                                                                                                                                                                                                                                                                                                                                                                                                                                                                                                                                                                                                                                                                                                                                                                                                                                                                                                                                                                                                                                                                                                                                                                                                                                                                                                                                                                                                                                                                                                                                                                                                                                                                                                                                                                                                                                                                                                                                | 4PCS  |
| 5                                                               | ALLEN WRENCH<br>(4mm)       |                                                                                                                                                                                                                                                                                                                                                                                                                                                                                                                                                                                                                                                                                                                                                                                                                                                                                                                                                                                                                                                                                                                                                                                                                                                                                                                                                                                                                                                                                                                                                                                                                                                                                                                                                                                                                                                                                                                                                                                                                                                                                                                                | 1PC   |