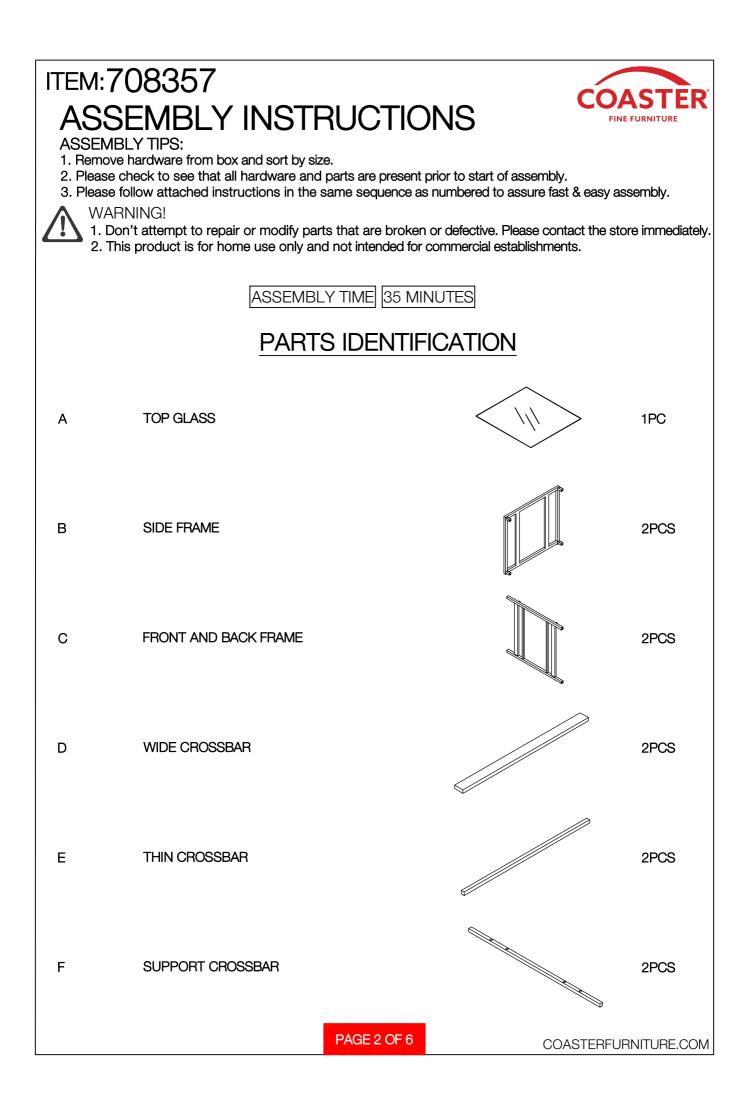

## ASSEMBLY INSTRUCTIONS COASTER FINE FURNITURE

Fine Furniture for every stage of life

REVISION 0: 02/16/2023

PAGE 1 OF 6

COASTERFURNITURE.COM

| ITEM:708357<br>ASSEMBLY INSTRUCTIONS<br>HARDWARE IDENTIFICATION |                             |                                                                                                                                                                                                                                                                                                                                                                                                                                                                                                                                                                                                                                                                                                                                                                                                                                                                                                                                                                                                                                                                                                                                                                                                                                                                                                                                                                                                                                                                                                                                                                                                                                                                                                                                                                                                                                                                                                                                                                                                                                                                                                                                |       |
|-----------------------------------------------------------------|-----------------------------|--------------------------------------------------------------------------------------------------------------------------------------------------------------------------------------------------------------------------------------------------------------------------------------------------------------------------------------------------------------------------------------------------------------------------------------------------------------------------------------------------------------------------------------------------------------------------------------------------------------------------------------------------------------------------------------------------------------------------------------------------------------------------------------------------------------------------------------------------------------------------------------------------------------------------------------------------------------------------------------------------------------------------------------------------------------------------------------------------------------------------------------------------------------------------------------------------------------------------------------------------------------------------------------------------------------------------------------------------------------------------------------------------------------------------------------------------------------------------------------------------------------------------------------------------------------------------------------------------------------------------------------------------------------------------------------------------------------------------------------------------------------------------------------------------------------------------------------------------------------------------------------------------------------------------------------------------------------------------------------------------------------------------------------------------------------------------------------------------------------------------------|-------|
| 1                                                               | SHORT BOLT<br>(1/4" x 12mm) |                                                                                                                                                                                                                                                                                                                                                                                                                                                                                                                                                                                                                                                                                                                                                                                                                                                                                                                                                                                                                                                                                                                                                                                                                                                                                                                                                                                                                                                                                                                                                                                                                                                                                                                                                                                                                                                                                                                                                                                                                                                                                                                                | 20PCS |
| 2                                                               | LONG BOLT<br>(1/4" x 18mm)  | (I) The second s | 8PCS  |
| 3                                                               | SUCTION CUP<br>(Ø10mm)      |                                                                                                                                                                                                                                                                                                                                                                                                                                                                                                                                                                                                                                                                                                                                                                                                                                                                                                                                                                                                                                                                                                                                                                                                                                                                                                                                                                                                                                                                                                                                                                                                                                                                                                                                                                                                                                                                                                                                                                                                                                                                                                                                | 4PCS  |
| 4                                                               | CAP<br>(20 x 20mm)          |                                                                                                                                                                                                                                                                                                                                                                                                                                                                                                                                                                                                                                                                                                                                                                                                                                                                                                                                                                                                                                                                                                                                                                                                                                                                                                                                                                                                                                                                                                                                                                                                                                                                                                                                                                                                                                                                                                                                                                                                                                                                                                                                | 4PCS  |
| 5                                                               | ALLEN WRENCH<br>(4mm)       |                                                                                                                                                                                                                                                                                                                                                                                                                                                                                                                                                                                                                                                                                                                                                                                                                                                                                                                                                                                                                                                                                                                                                                                                                                                                                                                                                                                                                                                                                                                                                                                                                                                                                                                                                                                                                                                                                                                                                                                                                                                                                                                                | 1PC   |