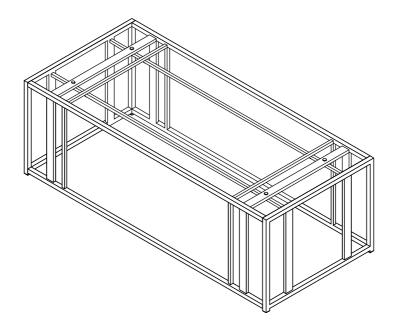

### ASSEMBLY INSTRUCTIONS COASTER FINE FURNITURE



Fine Furniture for every stage of life

708358 COFFEE TABLE

REVISION 0: 02/16/2023

PAGE 1 OF 6

COASTERFURNITURE.COM



#### **ASSEMBLY TIPS:**

- 1. Remove hardware from box and sort by size.
- 2. Please check to see that all hardware and parts are present prior to start of assembly.
- 3. Please follow attached instructions in the same sequence as numbered to assure fast & easy assembly.



#### **WARNING!**

- 1. Don't attempt to repair or modify parts that are broken or defective. Please contact the store immediately.
- 2. This product is for home use only and not intended for commercial establishments.



ASSEMBLY TIME 35 MINUTES

#### PARTS IDENTIFICATION

| A | TOP GLASS            |               | 1PC           |
|---|----------------------|---------------|---------------|
| В