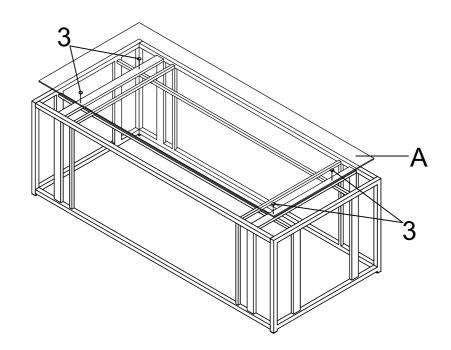

#### PARTS IDENTIFICATION

| A | TOP GLASS            |               | 1PC           |
|---|----------------------|---------------|---------------|
| В | SIDE FRAME           |               | 2PCS          |
| С | FRONT AND BACK FRAME |               | 2PCS          |
| D | WIDE CROSSBAR        |               | 2PCS          |
| E | THIN CROSSBAR        |               | 2PCS          |
| F | SUPPORT CROSSBAR     |               | 2PCS          |
|   | PAGE 2               | OF 6 COASTERF | FURNITURE.COM |

#### HARDWARE IDENTIFICATION

| 1 | SHORT BOLT<br>(1/4" x 12mm) | O Marie | 20PCS |
|---|-----------------------------|---------|-------|
| 2 | LONG BOLT<br>(1/4" x 18mm)  |         | 8PCS  |
| 3 | SUCTION CUP<br>(ø10mm)      |         | 4PCS  |
| 4 | CAP<br>(20 x 20mm)          |         | 4PCS  |
| 5 | ALLEN WRENCH<br>(4mm)       |         | 1PC   |