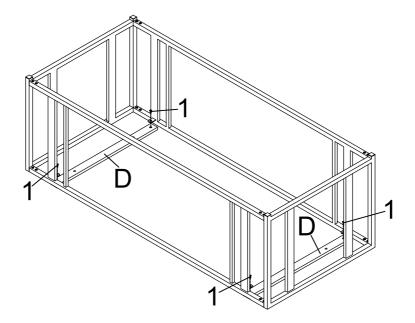

#### PARTS IDENTIFICATION

| A | TOP GLASS            |               | 1PC           |
|---|----------------------|---------------|---------------|
| В | SIDE FRAME           |               | 2PCS          |
| С | FRONT AND BACK FRAME |               | 2PCS          |
| D | WIDE CROSSBAR        |               | 2PCS          |
| E | THIN CROSSBAR        |               | 2PCS          |
| F | SUPPORT CROSSBAR     |               | 2PCS          |
|   | PAGE 2               | OF 6 COASTERF | FURNITURE.COM |