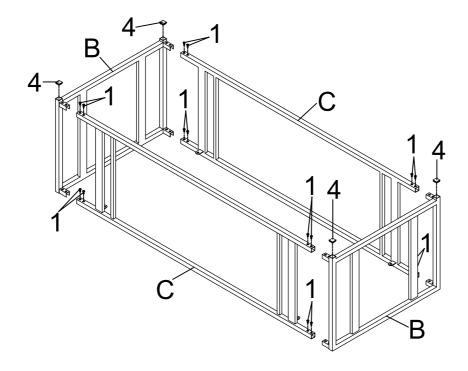

----|
| В | SIDE FRAME           |               | 2PCS          |
| С | FRONT AND BACK FRAME |               | 2PCS          |
| D | WIDE CROSSBAR        |               | 2PCS          |
| E | THIN CROSSBAR        |               | 2PCS          |
| F | SUPPORT CROSSBAR     |               | 2PCS          |
|   | PAGE 2               | OF 6 COASTERF | FURNITURE.COM |



#### HARDWARE IDENTIFICATION

| 1 | SHORT BOLT<br>(1/4" x 12mm) | O Marie | 20PCS |
|---|-----------------------------|---------|-------|
| 2 | LONG BOLT<br>(1/4" x 18mm)  |         | 8PCS  |
| 3 | SUCTION CUP<br>(ø10mm)      |         | 4PCS  |
| 4 | CAP<br>(20 x 20mm)          |         | 4PCS  |
| 5 | ALLEN WRENCH<br>(4mm)       |         | 1PC   |



STEP 1

Do not tighten until each step is completed or instructed.



### STEP 2







#### STEP 4



COASTERFURNITURE.COM



Product Size: 1372 X 610 X 457 H (MM)

Product Size: 54" X 24" X 18"



Note: Dimension tolerance ±5%