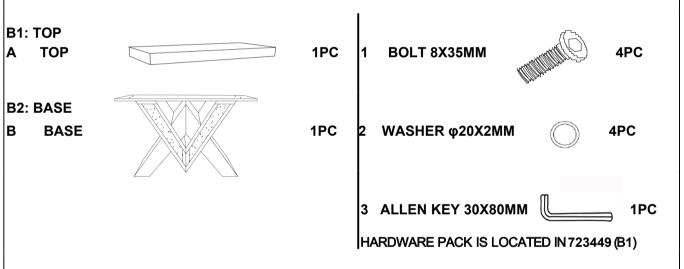

### ASSEMBLY INSTRUCTIONS COASTER FINE FURNITURE



Fine Furniture for every stage of life

### 723449

## **SOFA TABLE**

REVISION 0: 11/07/2019 REVISION 1: 5/07/2020 REVISION 2: 4/10/2023



COASTERFURNITURE.COM

### ITEM: 723449

### ASSEMBLY INSTRUCTIONS



#### ASSEMBLY TIPS:

1.Remove hardware from box and sort by size.

2.Please check to see that all hardware and parts are present prior to start of assembly.

3.Please follow attached instruction in the same sequence as numbered to assure fast & easy assembly.



### WARNING!

1.Don't attempt to repair or modify parts that are broken or defective. Please contact the store 2.This product is for home use only and not intended for commercial establishment.



ASSEMBLY TIME

10 MINUTES

## PARTS IDENTIFICATION

# Z-HARDWARE



COASTERFURNITURE.COM