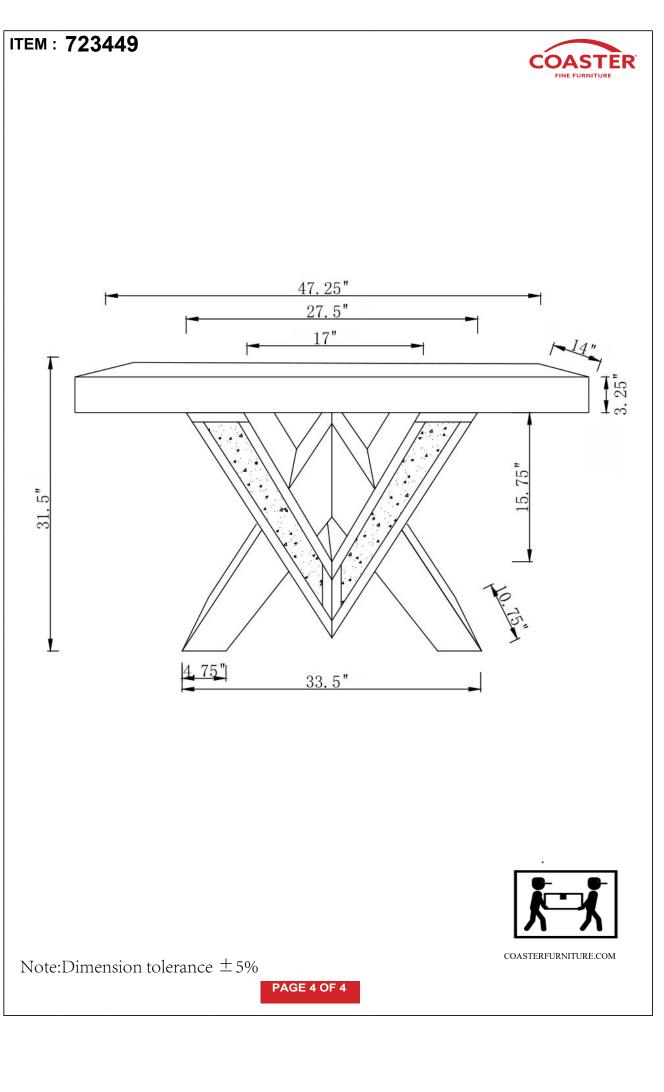

NSTRUCTIONS COASTER FINE FURNITURE



Fine Furniture for every stage of life

### 723449

## **SOFA TABLE**

REVISION 0: 11/07/2019 REVISION 1: 5/07/2020 REVISION 2: 4/10/2023



COASTERFURNITURE.COM

### ITEM: 723449

### ASSEMBLY INSTRUCTIONS



#### ASSEMBLY TIPS:

1.Remove hardware from box and sort by size.

2.Please check to see that all hardware and parts are present prior to start of assembly.

3.Please follow attached instruction in the same sequence as numbered to assure fast & easy assembly.



### WARNING!

1.Don't attempt to repair or modify parts that are broken or defective. Please contact the store 2.This product is for home use only and not intended for commercial establishment.



ASSEMBLY TIME

10 MINUTES

## PARTS IDENTIFICATION

# Z-HARDWARE



COASTERFURNITURE.COM