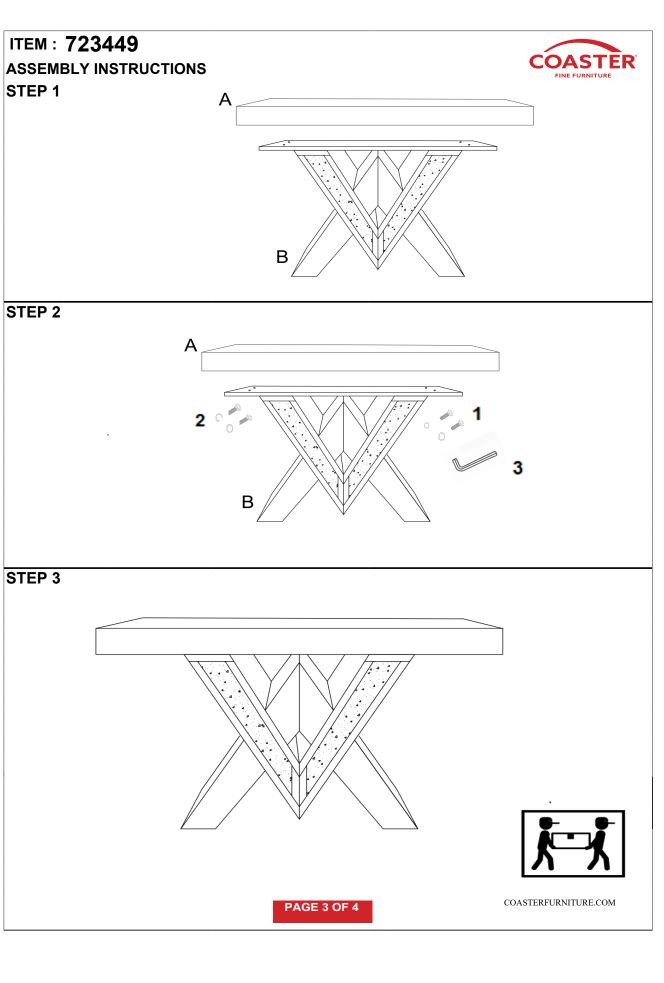

INSTRUCTIONS COASTER FINE FURNITURE



Fine Furniture for every stage of life

### 723449

## **SOFA TABLE**

REVISION 0: 11/07/2019 REVISION 1: 5/07/2020 REVISION 2: 4/10/2023



COASTERFURNITURE.COM

### ITEM: 723449

### ASSEMBLY INSTRUCTIONS



#### ASSEMBLY TIPS:

1.Remove hardware from box and sort by size.

2.Please check to see that all hardware and parts are present prior to start of assembly.

3.Please follow attached instruction in the same sequence as numbered to assure fast & easy assembly.



### WARNING!

1.Don't attempt to repair or modify parts that are broken or defective. Please contact the store 2.This product is for home use only and not intended for commercial establishment.



ASSEMBLY TIME

10 MINUTES

## PARTS IDENTIFICATION

# Z-HARDWARE



COASTERFURNITURE.COM