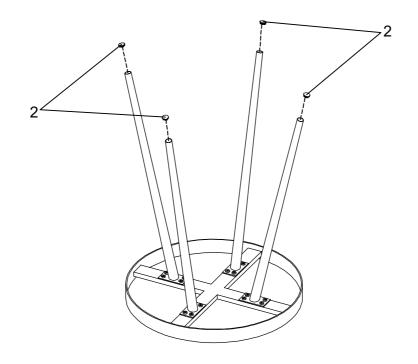

ND TABLE*

REVISION 0: 03/04/2021 REVISION 1: 11/07/2022 REVISION 2: 04/07/2023

PAGE 1 OF 5

COASTERFURNITURE.COM

# ITEM:723917 ASSEMBLY INSTRUCTIONS



#### **ASSEMBLY TIPS:**

- 1. Remove hardware from box and sort by size.
- 2. Please check to see that all hardware and parts are present prior to start of assembly.
- 3. Please follow attached instructions in the same sequence as numbered to assure fast & easy assembly.



#### WARNING!

- 1. Don't attempt to repair or modify parts that are broken or defective. Please contact the store immediately.
- 2. This product is for home use only and not intended for commercial establishments.



#### PARTS IDENTIFICATION



## ITEM:723917 ASSEMBLY INSTRUCTIONS



STEP 1

Do not tighten until each step is completed or instructed.



#### STEP 2



PAGE 3 OF 5

COASTERFURNITURE.COM

# ITEM:723917 ASSEMBLY INSTRUCTIONS STEP 3





### STEP 4 COMPLETE



PAGE 4 OF 5

COASTERFURNITURE.COM

## ITEM:723917 ASSEMBLY INSTRUCTIONS



Product Size: 451 DIA X 603 H (MM)

Product Size: 17.75" DIA X 23.75"



Note: Dimension tolerance ±5%