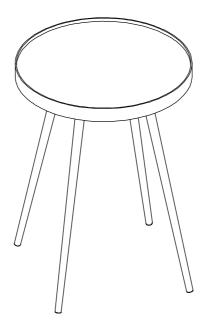

TURE.COM

# ITEM:723917 ASSEMBLY INSTRUCTIONS



#### **ASSEMBLY TIPS:**

- 1. Remove hardware from box and sort by size.
- 2. Please check to see that all hardware and parts are present prior to start of assembly.
- 3. Please follow attached instructions in the same sequence as numbered to assure fast & easy assembly.



#### WARNING!

- 1. Don't attempt to repair or modify parts that are broken or defective. Please contact the store immediately.
- 2. This product is for home use only and not intended for commercial establishments.



#### PARTS IDENTIFICATION



## ITEM:723917 ASSEMBLY INSTRUCTIONS



STEP 1

Do not tighten until each step is completed or instructed.



#### STEP 2



PAGE 3 OF 5

COASTERFURNITURE.COM

# ITEM:723917 ASSEMBLY INSTRUCTIONS STEP 3





### STEP 4 COMPLETE



PAGE 4 OF 5

COASTERFURNITURE.COM

## ITEM:723917 ASSEMBLY INSTRUCTIONS



Product Size: 451 DIA X 603 H (MM)

Product Size: 17.75" DIA X 23.75"



Note: Dimension tolerance ±5%