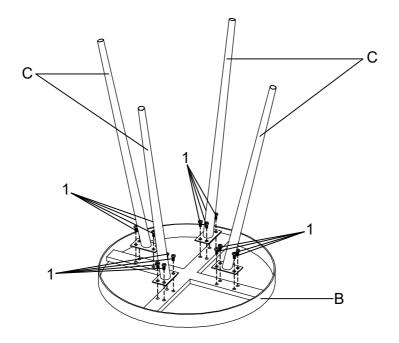

## ITEM:723917 ASSEMBLY INSTRUCTIONS

STEP 1

Do not tighten until each step is completed or instructed.