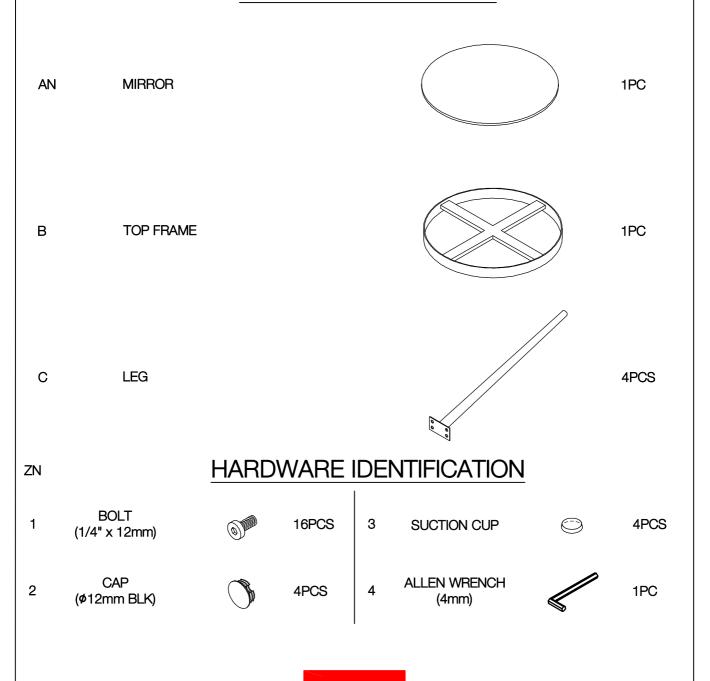

### ASSEMBLY INSTRUCTIONS COASTER FINE FURNITURE



Fine Furniture for every stage of life

#### 723917 *END TABLE*

REVISION 0: 03/04/2021 REVISION 1: 11/07/2022 REVISION 2: 04/07/2023

PAGE 1 OF 5

COASTERFURNITURE.COM

# ITEM:723917 ASSEMBLY INSTRUCTIONS



#### **ASSEMBLY TIPS:**

- 1. Remove hardware from box and sort by size.
- 2. Please check to see that all hardware and parts are present prior to start of assembly.
- 3. Please follow attached instructions in the same sequence as numbered to assure fast & easy assembly.



#### WARNING!

- 1. Don't attempt to repair or modify parts that are broken or defective. Please contact the store immediately.
- 2. This product is for home use only and not intended for commercial establishments.



#### PARTS IDENTIFICATION



## ITEM:723917 ASSEMBLY INSTRUCTIONS



STEP 1

Do not tighten until each step is completed or instructed.



#### STEP 2



PAGE 3 OF 5

COASTERFURNITURE.COM

# ITEM:723917 ASSEMBLY INSTRUCTIONS STEP 3





### STEP 4 COMPLETE



PAGE 4 OF 5

COASTERFURNITURE.COM

## ITEM:723917 ASSEMBLY INSTRUCTIONS



Product Size: 451 DIA X 603 H (MM)

Product Size: 17.75" DIA X 23.75"



Note: Dimension tolerance ±5%