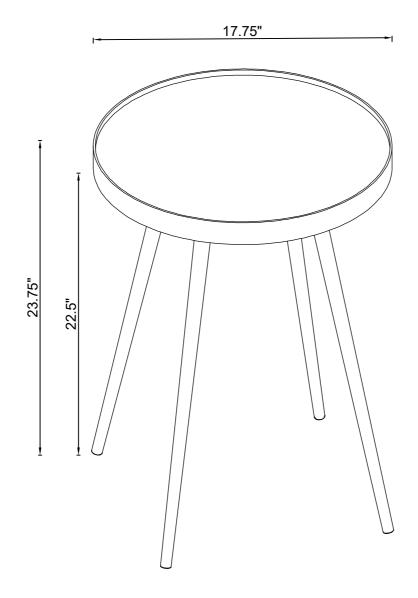

## ITEM:723917 ASSEMBLY INSTRUCTIONS

Product Size: 451 DIA X 603 H (MM)

Product Size: 17.75" DIA X 23.75"

Note: Dimension tolerance ±5%