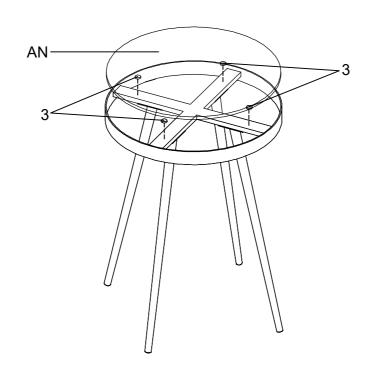

## ITEM:723917 ASSEMBLY INSTRUCTIONS

STEP 1

Do not tighten until each step is completed or instructed.