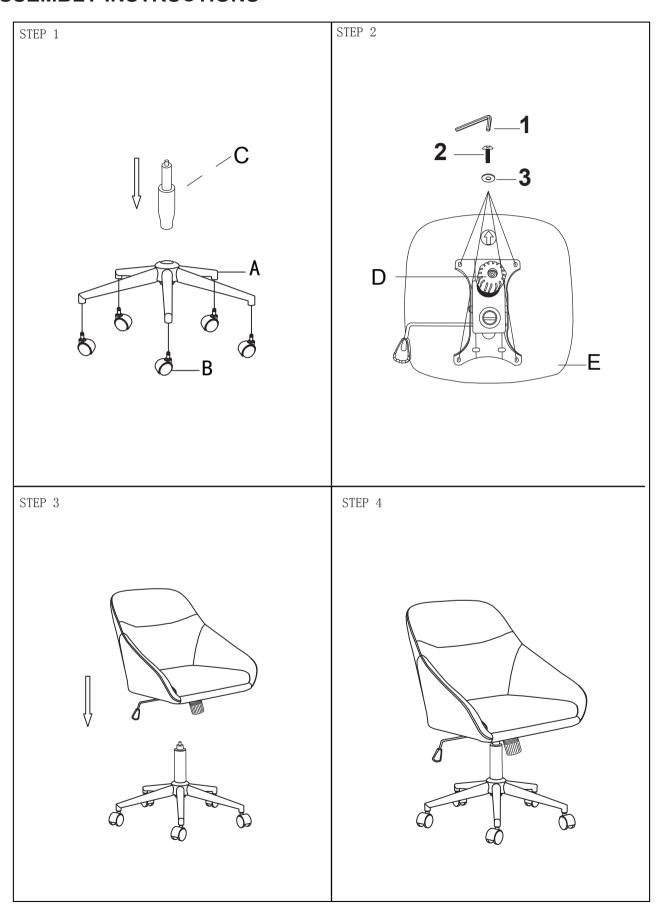

### **ASSEMBLY TIPS:**

- 1. Remove hardware from box and sort by size.
- 2. Please check to see that all hardware and parts are present prior to start of assembly.
- 3. Please follow attached instructions in the same sequence as numbered to assure fast & easy assembly.



#### WARNING

- 1. Don't attempt to repair or modify parts that are broken or defective. Please contact the store immediately.
- 2. This product is for home use only and not intended for commercial establishments.



ASSEMBLY TIME

10 MINUTES

### PARTS IDENTIFICATION

A BASE



1PCS

B CASTER



5PCS

C GAS CYLINDER



1PC

D ADJUSTING PLATE



1PC

E SEAT AND BACK



1PC

### HARDWARE IDENTIFICATION

ALLEN WRENCH (M6)



1PC

2 BOLT (M6 x 20mm)



4PCS

3 WASHER (φ 6 x φ 18mm)



4PCS



## **ASSEMBLY INSTRUCTIONS**





## **ASSEMBLY INSTRUCTIONS**