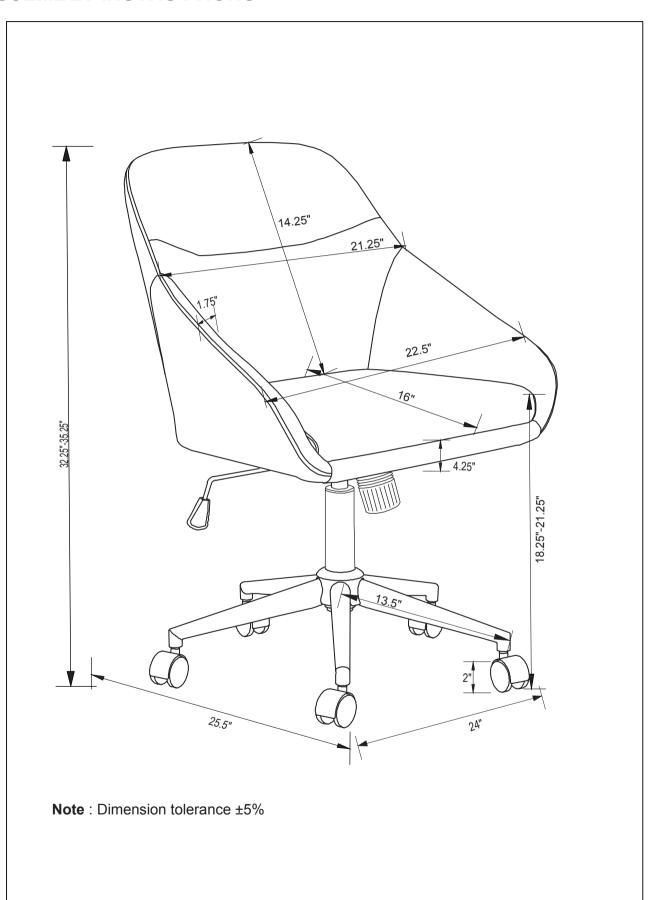

ve hardware from box and sort by size.
- 2. Please check to see that all hardware and parts are present prior to start of assembly.
- 3. Please follow attached instructions in the same sequence as numbered to assure fast & easy assembly.



#### WARNING

- 1. Don't attempt to repair or modify parts that are broken or defective. Please contact the store immediately.
- 2. This product is for home use only and not intended for commercial establishments.



ASSEMBLY TIME

10 MINUTES

### PARTS IDENTIFICATION

A BASE



1PCS

B CASTER



5PCS

C GAS CYLINDER



1PC

D ADJUSTING PLATE



1PC

E SEAT AND BACK



1PC

### HARDWARE IDENTIFICATION

ALLEN WRENCH (M6)



1PC

2 BOLT (M6 x 20mm)



4PCS

3 WASHER (φ 6 x φ 18mm)



4PCS



## **ASSEMBLY INSTRUCTIONS**





## **ASSEMBLY INSTRUCTIONS**