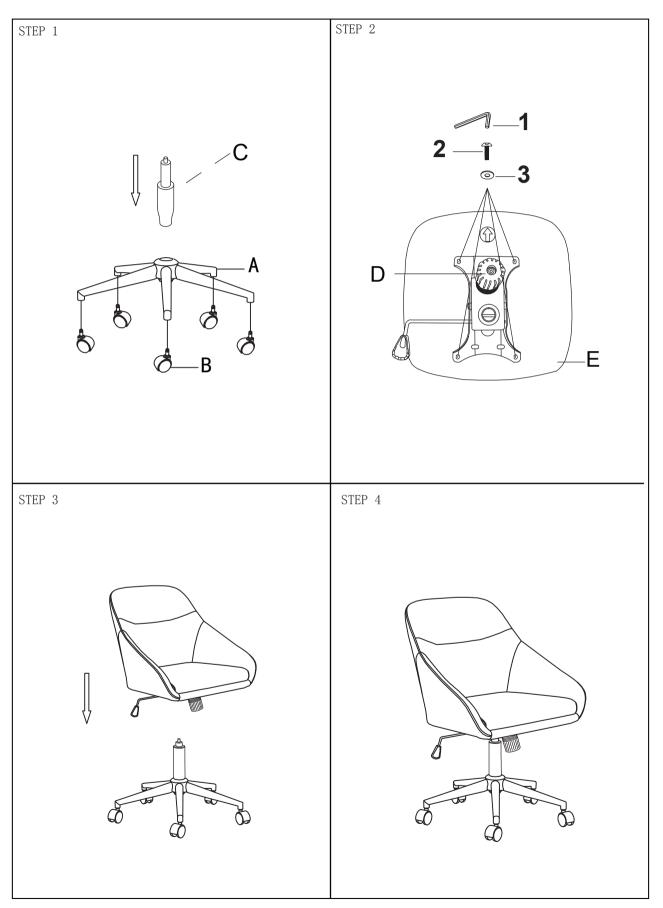

## PARTS IDENTIFICATION

A BASE

1PCS

B CASTER

5PCS

C GAS CYLINDER

1PC

D ADJUSTING

1PC

E SEAT AND BACK

**PLATE** 

1PC

### HARDWARE IDENTIFICATION

1 ALLEN WRENCH (M6)

1PC

2 BOLT (M6 x 20mm)

4PCS

3 WASHER (φ 6 x φ 18mm)

4PCS

## **ASSEMBLY INSTRUCTIONS**