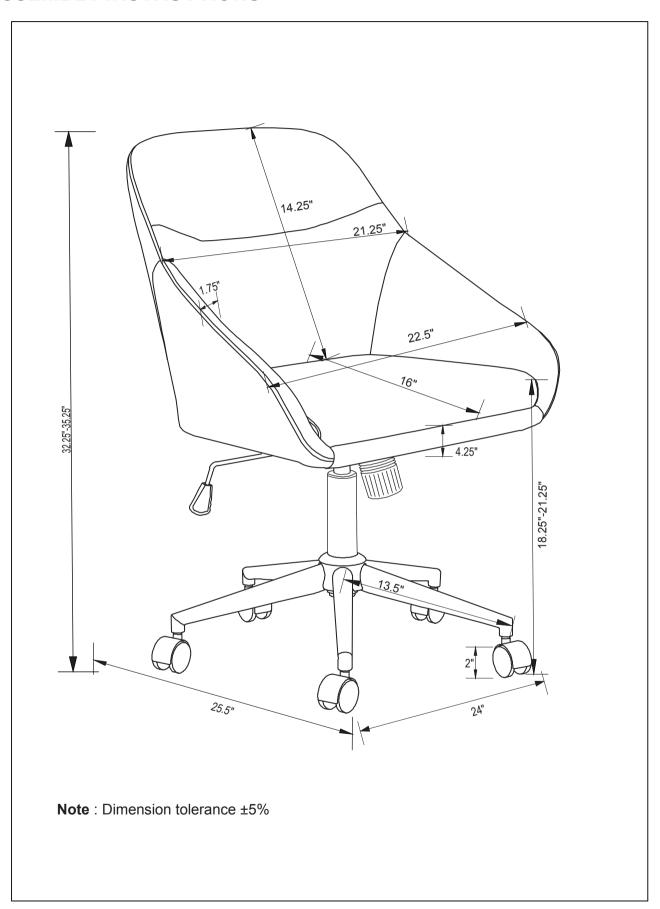

ware from box and sort by size.
- 2. Please check to see that all hardware and parts are present prior to start of assembly.
- 3. Please follow attached instructions in the same sequence as numbered to assure fast & easy assembly.



#### WARNING

- 1. Don't attempt to repair or modify parts that are broken or defective. Please contact the store immediately.
- 2. This product is for home use only and not intended for commercial establishments.



ASSEMBLY TIME

10 MINUTES

## PARTS IDENTIFICATION

A BASE



1PCS

B CASTER



5PCS

C GAS CYLINDER



1PC

D ADJUSTING



1PC

E SEAT AND BACK

**PLATE** 



1PC

### HARDWARE IDENTIFICATION

1 ALLEN WRENCH (M6)



1PC

2 BOLT (M6 x 20mm)



4PCS

3 WASHER (φ 6 x φ 18mm)



4PCS



## **ASSEMBLY INSTRUCTIONS**





## **ASSEMBLY INSTRUCTIONS**