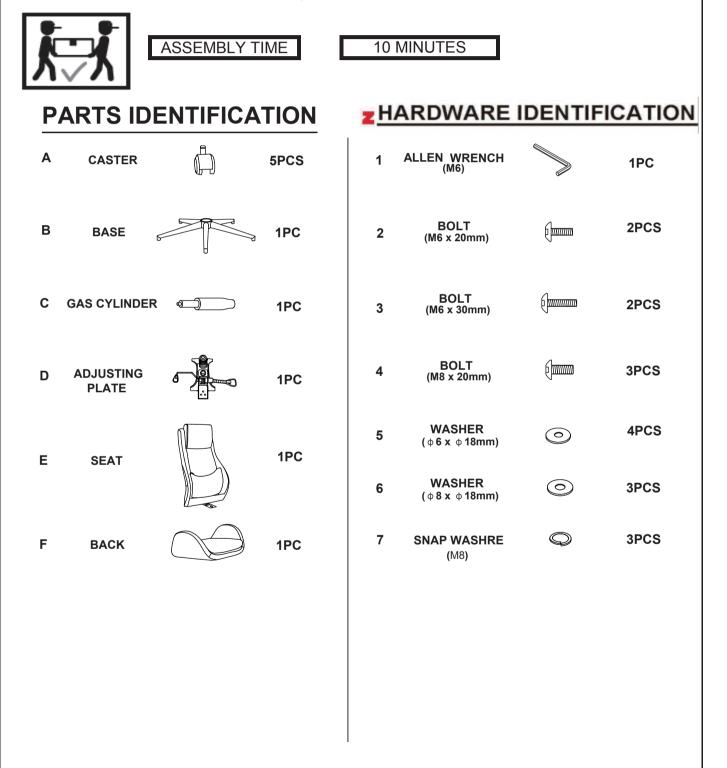

#### ASSEMBLY TIPS:

- 1. Remove hardware from box and sort by size.
- 2. Please check to see that all hardware and parts are present prior to start of assembly.
- 3. Please follow attached instructions in the same sequence as numbered to assure fast & easy assembly.

## ITEM:881150