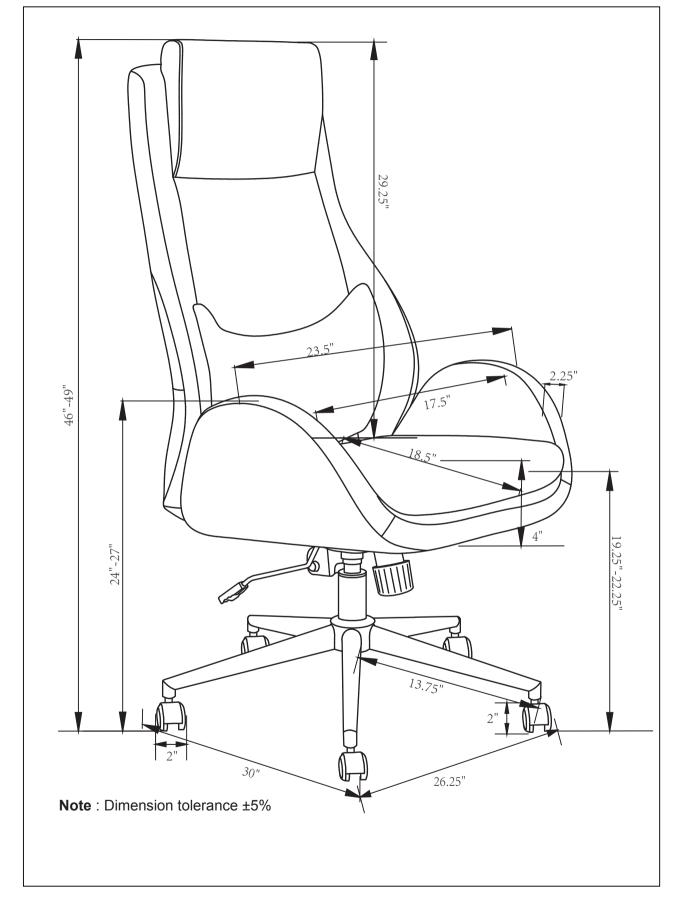

# ITEM:881150 ASSEMBLY INSTRUCTIONS



#### ASSEMBLY TIPS:

- 1. Remove hardware from box and sort by size.
- 2. Please check to see that all hardware and parts are present prior to start of assembly.
- 3. Please follow attached instructions in the same sequence as numbered to assure fast & easy assembly.



#### WARNING!

1. Don't attempt to repair or modify parts that are broken or defective. Please contact the store immediately.

2. This product is for home use only and not intended for commercial establishments.



PAGE 2 OF 4

## ITEM:881150



### **ASSEMBLY INSTRUCTIONS**



PAGE 3 OF 4

## ITEM:881150



### **ASSEMBLY INSTRUCTIONS**



PAGE 4 OF 4