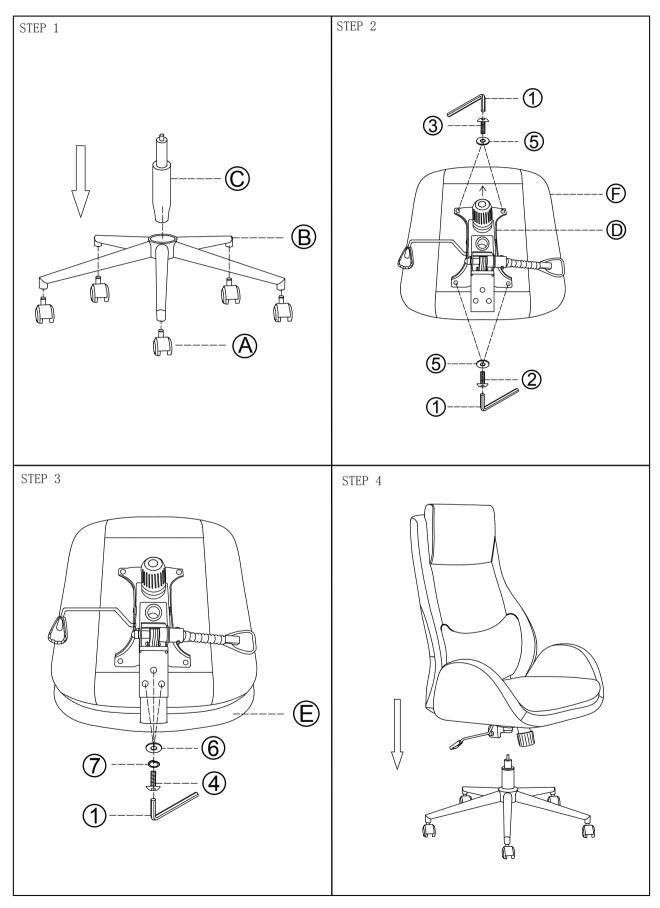

# ITEM:881150 ASSEMBLY INSTRUCTIONS



#### ASSEMBLY TIPS:

- 1. Remove hardware from box and sort by size.
- 2. Please check to see that all hardware and parts are present prior to start of assembly.
- 3. Please follow attached instructions in the same sequence as numbered to assure fast & easy assembly.



#### WARNING!

1. Don't attempt to repair or modify parts that are broken or defective. Please contact the store immediately.

2. This product is for home use only and not intended for commercial establishments.



PAGE 2 OF 4

## ITEM:881150



### **ASSEMBLY INSTRUCTIONS**



PAGE 3 OF 4

## ITEM:881150



### **ASSEMBLY INSTRUCTIONS**



PAGE 4 OF 4