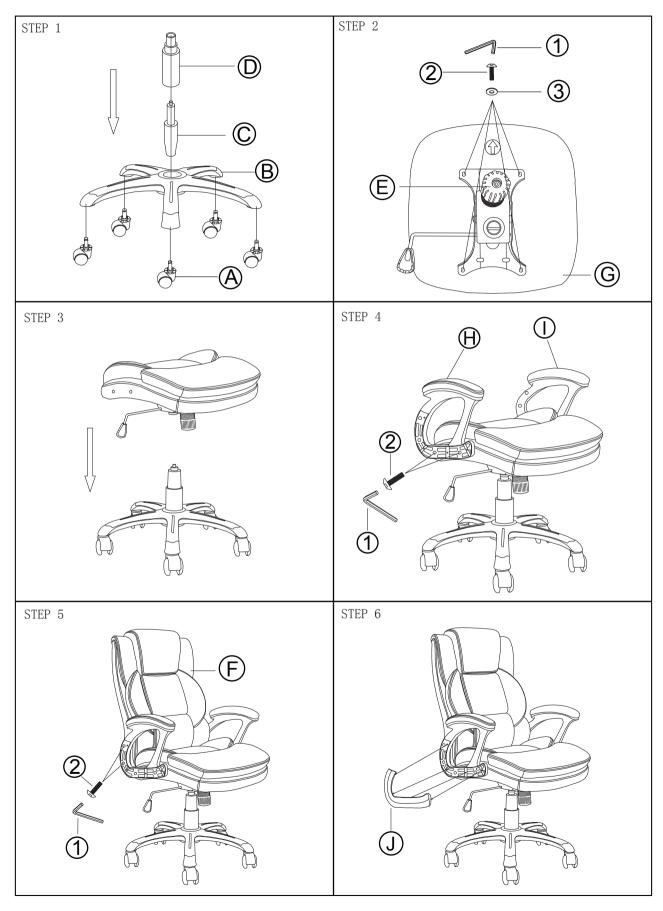

Y INSTRUCTIONS COASTER FINE FURNITURE



Fine Furniture for every stage of life

881183 OFFICE CHAIR

REVISION 0 :12/09/2019 REVISION 1 : 03/31/2022 REVISION 2 :08/18/2022



COASTERFURNITURE.COM

# ITEM:**881183**

### **ASSEMBLY INSTRUCTIONS**



#### **ASSEMBLY TIPS:**

- 1. Remove hardware from box and sort by size.
- 2. Please check to see that all hardware and parts are present prior to start of assembly.
- 3. Please follow attached instructions in the same sequence as numbered to assure fast & easy assembly.



#### WARNING!

1. Don't attempt to repair or modify parts that are broken or defective. Please contact the store immediately.

2. This product is for home use only and not intended for commercial establishments.



PAGE 2 OF 4

# ITEM:881183



### **ASSEMBLY INSTRUCTIONS**



## ITEM:881183



### **ASSEMBLY INSTRUCTIONS**



PAGE 4 OF 4