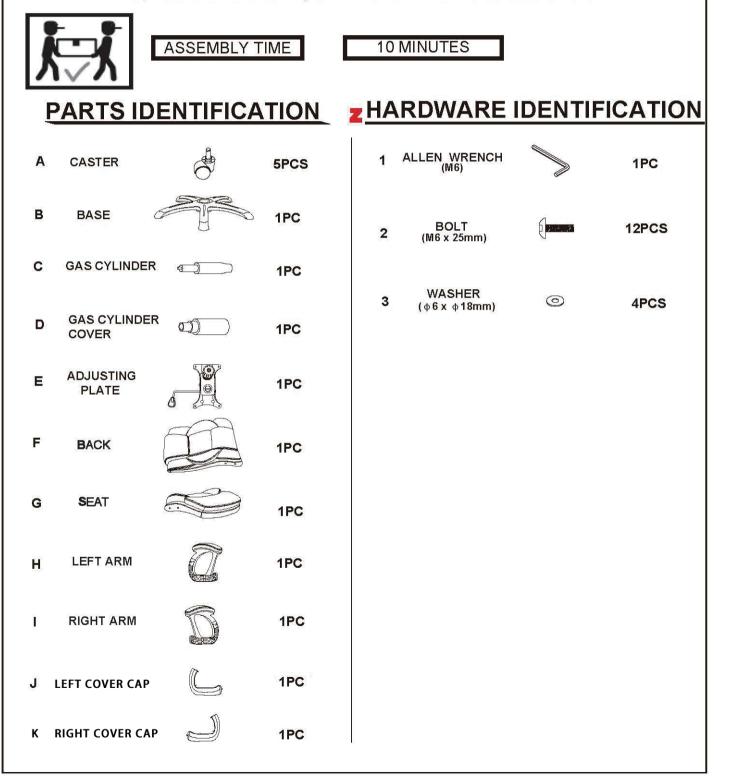

# ASSEMBLY INSTRUCTIONS COASTER FINE FURNITURE



Fine Furniture for every stage of life

881183 OFFICE CHAIR

REVISION 0 :12/09/2019 REVISION 1 : 03/31/2022 REVISION 2 :08/18/2022



COASTERFURNITURE.COM

# ITEM:**881183**

### **ASSEMBLY INSTRUCTIONS**



#### **ASSEMBLY TIPS:**

- 1. Remove hardware from box and sort by size.
- 2. Please check to see that all hardware and parts are present prior to start of assembly.
- 3. Please follow attached instructions in the same sequence as numbered to assure fast & easy assembly.



#### WARNING!

1. Don't attempt to repair or modify parts that are broken or defective. Please contact the store immediately.

2. This product is for home use only and not intended for commercial establishments.



PAGE 2 OF 4

# ITEM:881183



### **ASSEMBLY INSTRUCTIONS**



## ITEM:881183



### **ASSEMBLY INSTRUCTIONS**



PAGE 4 OF 4