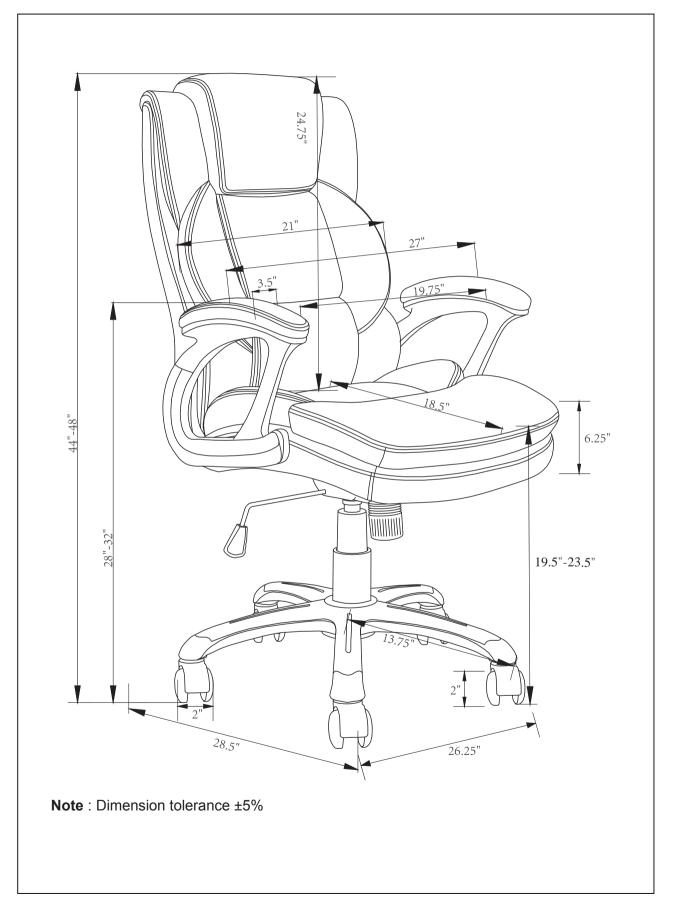

ture for every stage of life

881183 OFFICE CHAIR

REVISION 0 :12/09/2019 REVISION 1 : 03/31/2022 REVISION 2 :08/18/2022



COASTERFURNITURE.COM

# ITEM:**881183**

### **ASSEMBLY INSTRUCTIONS**



#### **ASSEMBLY TIPS:**

- 1. Remove hardware from box and sort by size.
- 2. Please check to see that all hardware and parts are present prior to start of assembly.
- 3. Please follow attached instructions in the same sequence as numbered to assure fast & easy assembly.



#### WARNING!

1. Don't attempt to repair or modify parts that are broken or defective. Please contact the store immediately.

2. This product is for home use only and not intended for commercial establishments.



PAGE 2 OF 4

# ITEM:881183



### **ASSEMBLY INSTRUCTIONS**



## ITEM:881183



### **ASSEMBLY INSTRUCTIONS**



PAGE 4 OF 4