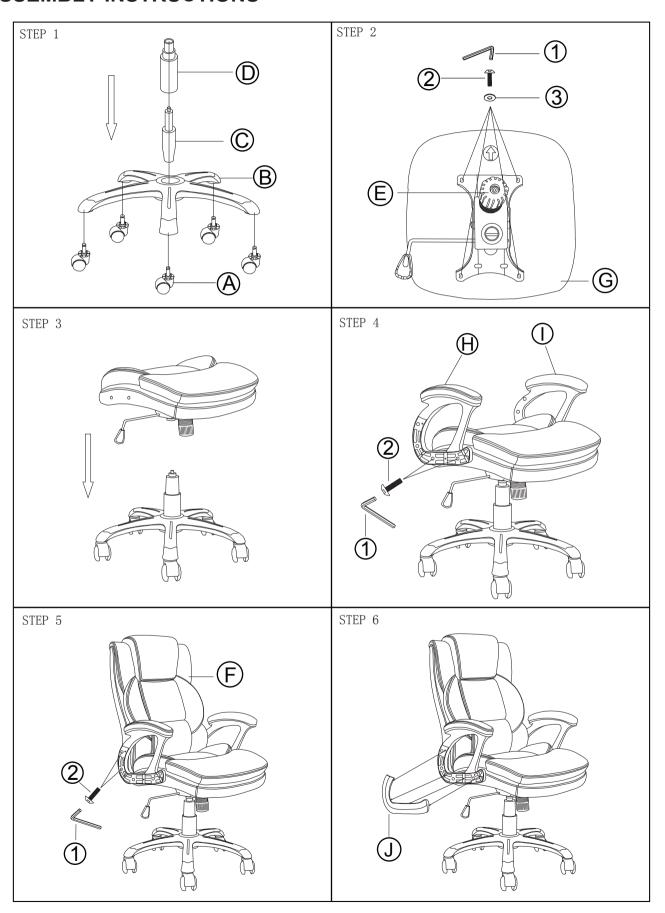

### PARTS IDENTIFICATION

#### A **CASTER** 5PCS B BASE 1PC **GAS CYLINDER** 1PC **GAS CYLINDER** 1PC COVER **ADJUSTING** E 1PC PLATE BACK 1PC SEAT G 1PC 1PC H LEFT ARM 1PC **RIGHT ARM LEFT COVER CAP** RIGHT COVER CAP 1PC

## HARDWARE IDENTIFICATION

| 1 | ALLEN WRENCH           |   | 1PC   |
|---|------------------------|---|-------|
| 2 | BOLT<br>(M6 x 25mm)    |   | 12PCS |
| 3 | WASHER<br>(ф6 x ф18mm) | 0 | 4PCS  |
|   |                        |   |       |
|   |                        |   |       |
|   |                        |   |       |
|   |                        |   |       |
|   |                        |   |       |
|   |                        |   |       |

#### **ASSEMBLY INSTRUCTIONS**